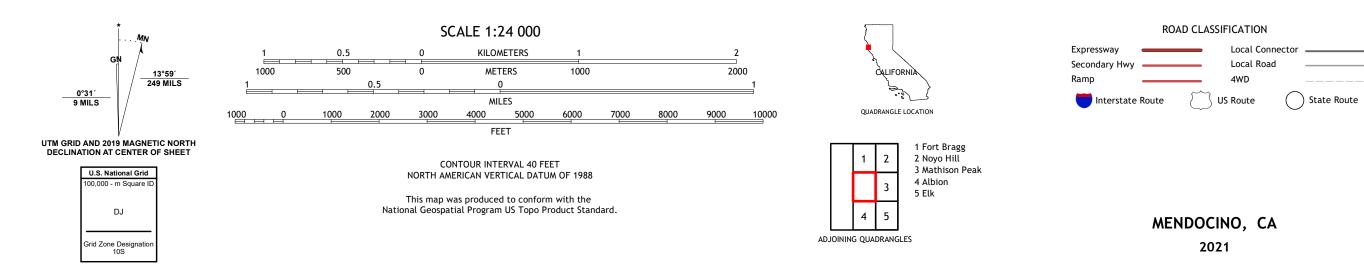

U.S. DEPARTMENT OF THE INTERIOR

U.S. GEOLOGICAL SURVEY

Science for a changing world

Produced by the United States Geological Survey North American Datum of 1983 (NAD83) World Geodetic System of 1984 (WGS84). Projection and 1 000-meter grid:Universal Transverse Mercator, Zone 10S This map is not a legal document. Boundaries may be generalized for this map scale. Private lands within government reservations may not be shown. Obtain permission before entering private lands.