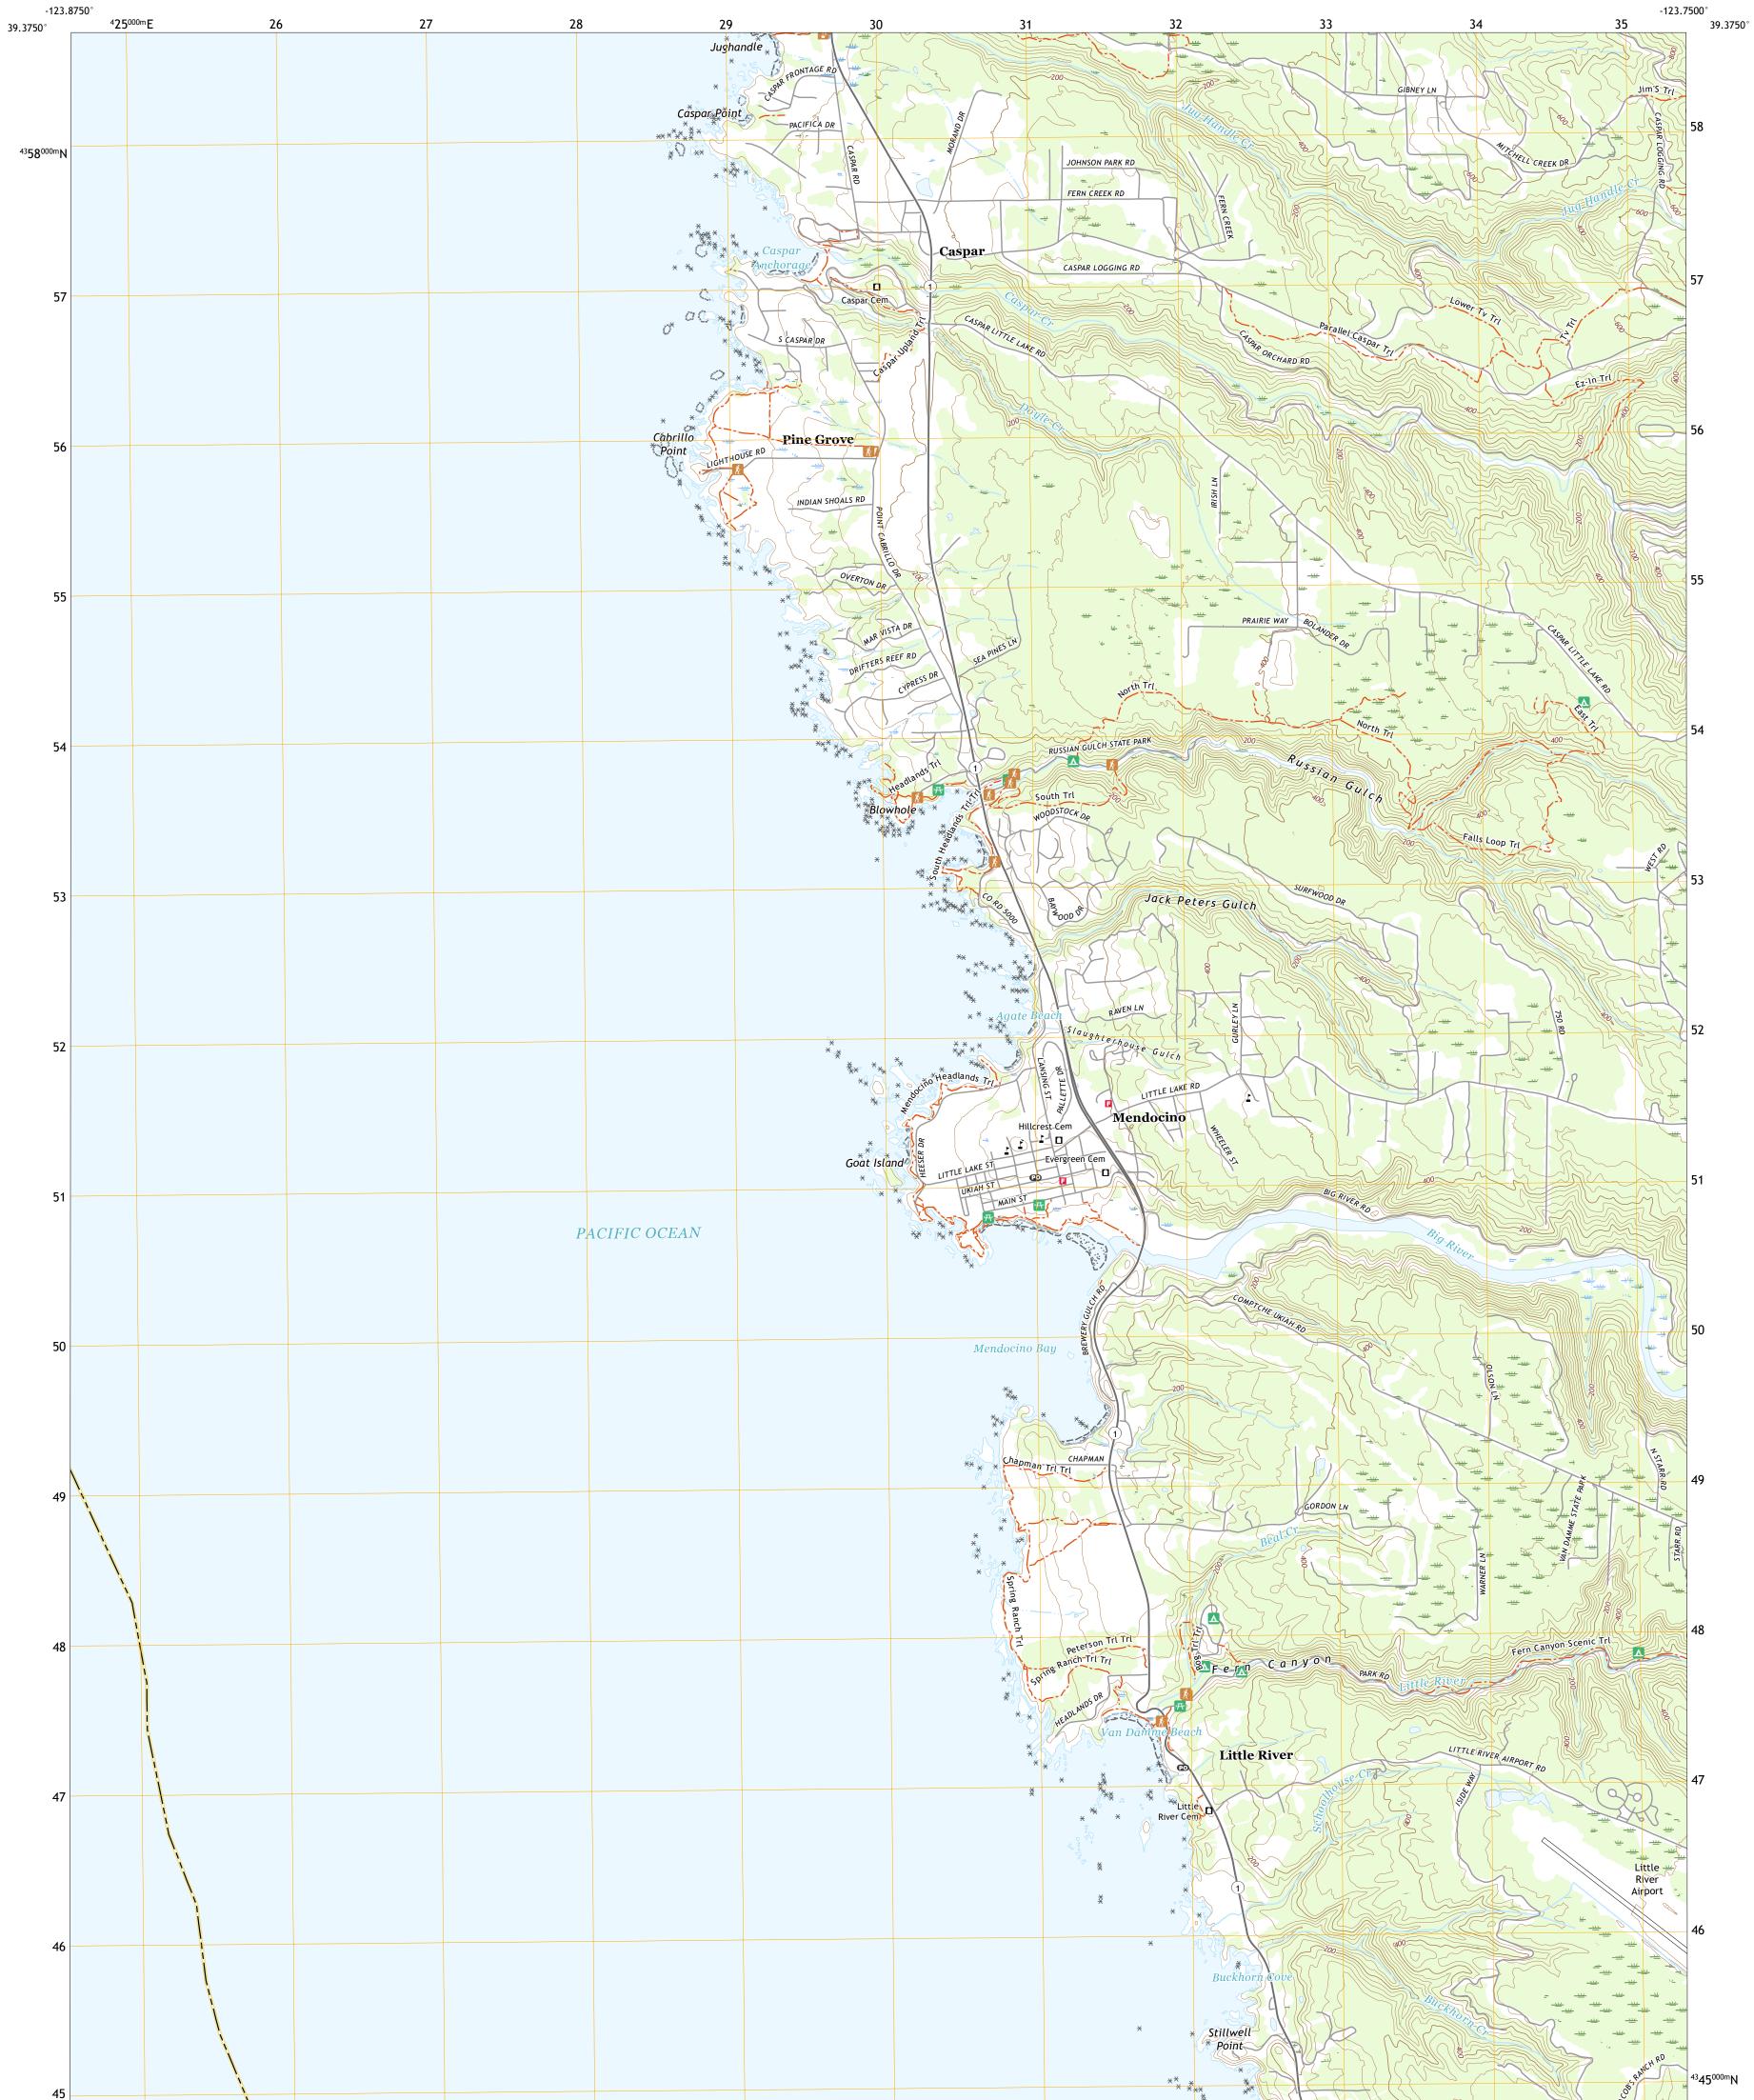

U.S. DEPARTMENT OF THE INTERIOR

U.S. GEOLOGICAL SURVEY

Science for a changing world

Produced by the United States Geological Survey North American Datum of 1983 (NAD83) World Geodetic System of 1984 (WGS84). Projection and 1 000-meter grid:Universal Transverse Mercator, Zone 10S This map is not a legal document. Boundaries may be generalized for this map scale. Private lands within government reservations may not be shown. Obtain permission before entering private lands.

 Imagery......NAIP, June 2020 - June 2020

 Roads.....NAIP, June 2020 - June 2020

 Roads......Naional U.S. Census Bureau, 2016

 Names......GNIS, 1981 - 2021

 Hydrography.....National Hydrography Dataset, 2004 - 2019

 Contours.....National Elevation Dataset, 2018

 Boundaries.....Multiple sources; see metadata file 2019 - 2021

 Public Land Survey System......BLM, 2020

 Wetlands.....FWS National Wetlands Inventory 2002