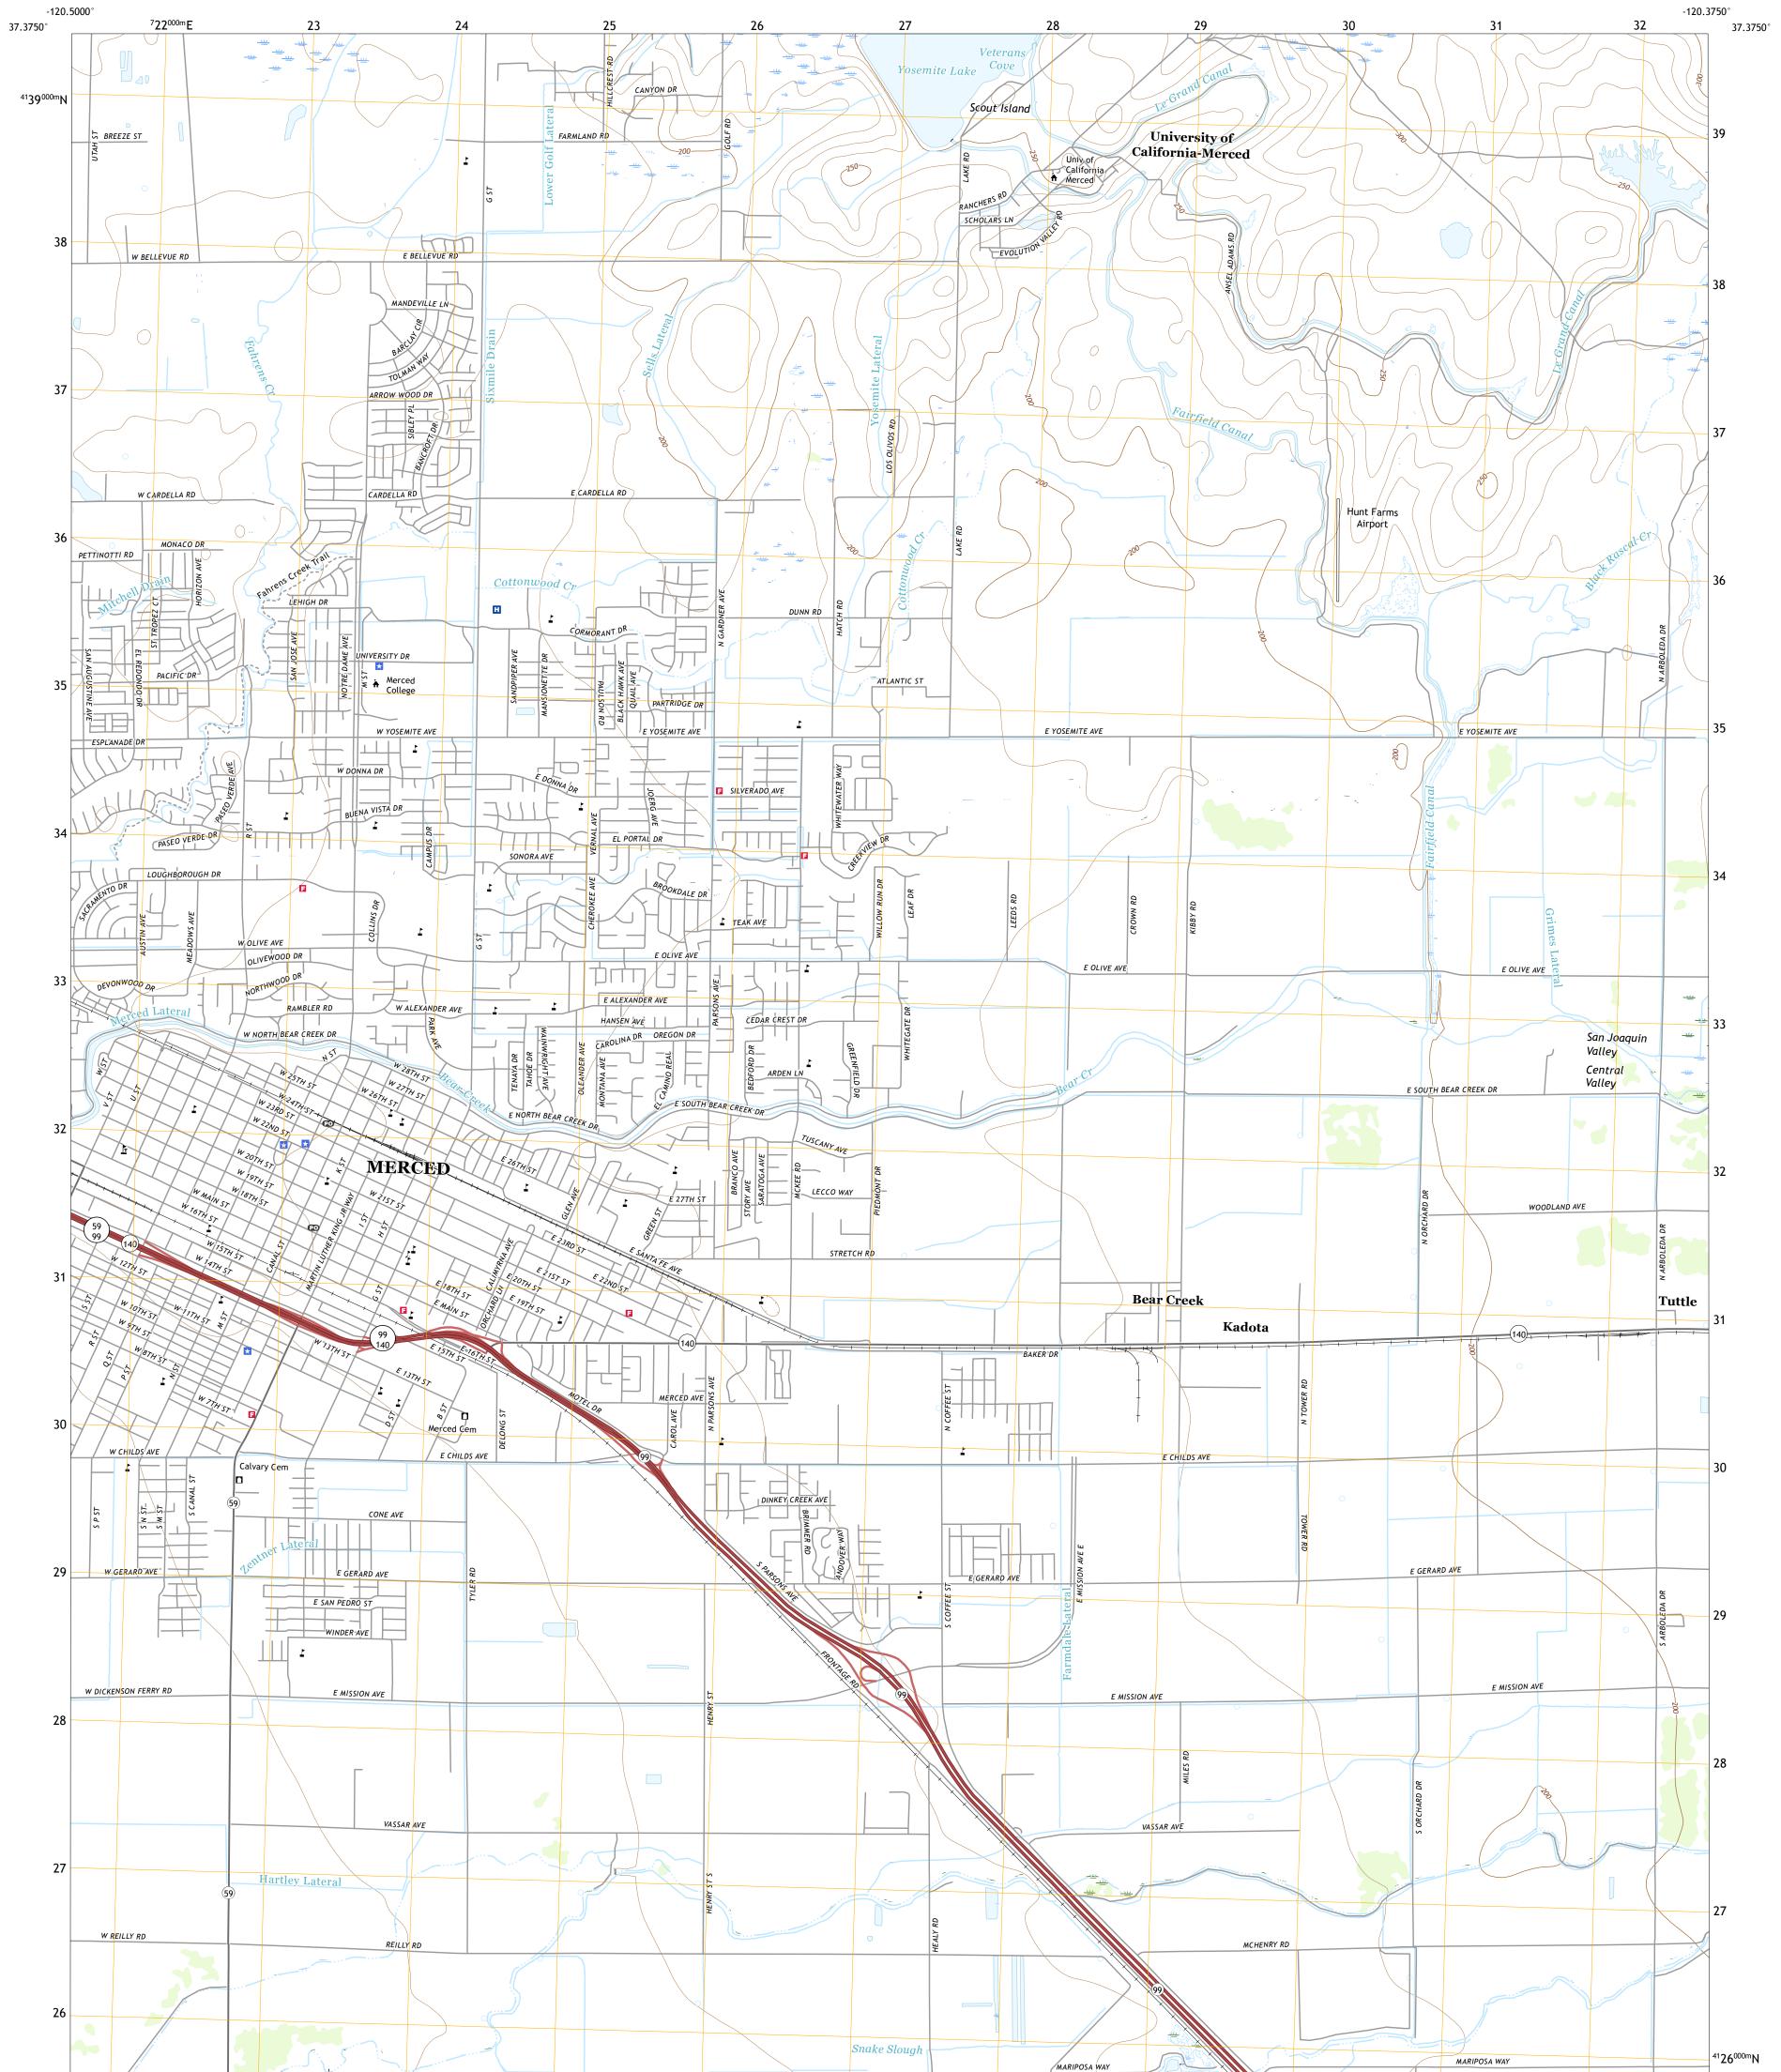

## U.S. DEPARTMENT OF THE INTERIOR U.S. GEOLOGICAL SURVEY

MERCED QUADRANGLE CALIFORNIA - MERCED COUNTY 7.5-MINUTE SERIES

Produced by the United States Geological Survey North American Datum of 1983 (NAD83) World Geodetic System of 1984 (WGS84). Projection and 1 000-meter grid: Universal Transverse Mercator, Zone 10S This map is not a legal document. Boundaries may be generalized for this map scale. Private lands within government reservations may not be shown. Obtain permission before entering private lands.

Imagery... Roads..... ...NAIP, June 2016 - October 2016 U.S. Census Bureau, 2016 .....GNIS, 1981 - 2018 Names.... .....National Hydrography Dataset, 2000 - 2018 ......National Elevation Dataset, 2008 .....Multiple sources; see metadata file 2016 - 2017 Hydrography..... Contours...... Boundaries..... Public Land Survey System..... Wetlands......FWS Nati ....BLM, 2018 Wetlands Wetlands..... National Inventory 1987

## NSN. 7 6 4 3 0 1 6 3 5 7 0 2 6 NGA REF NO. US GS X 2 4 K 2 8 8 0 3

State Route