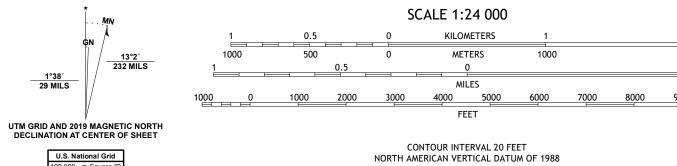

U.S. National Grid 100,000 - m Square ID

GG

Grid Zone Designation

Produced by the United States Geological Survey
North American Datum of 1983 (NAD83)
World Geodetic System of 1984 (WGS84). Projection and
1 000-meter grid:Universal Transverse Mercator, Zone 10S