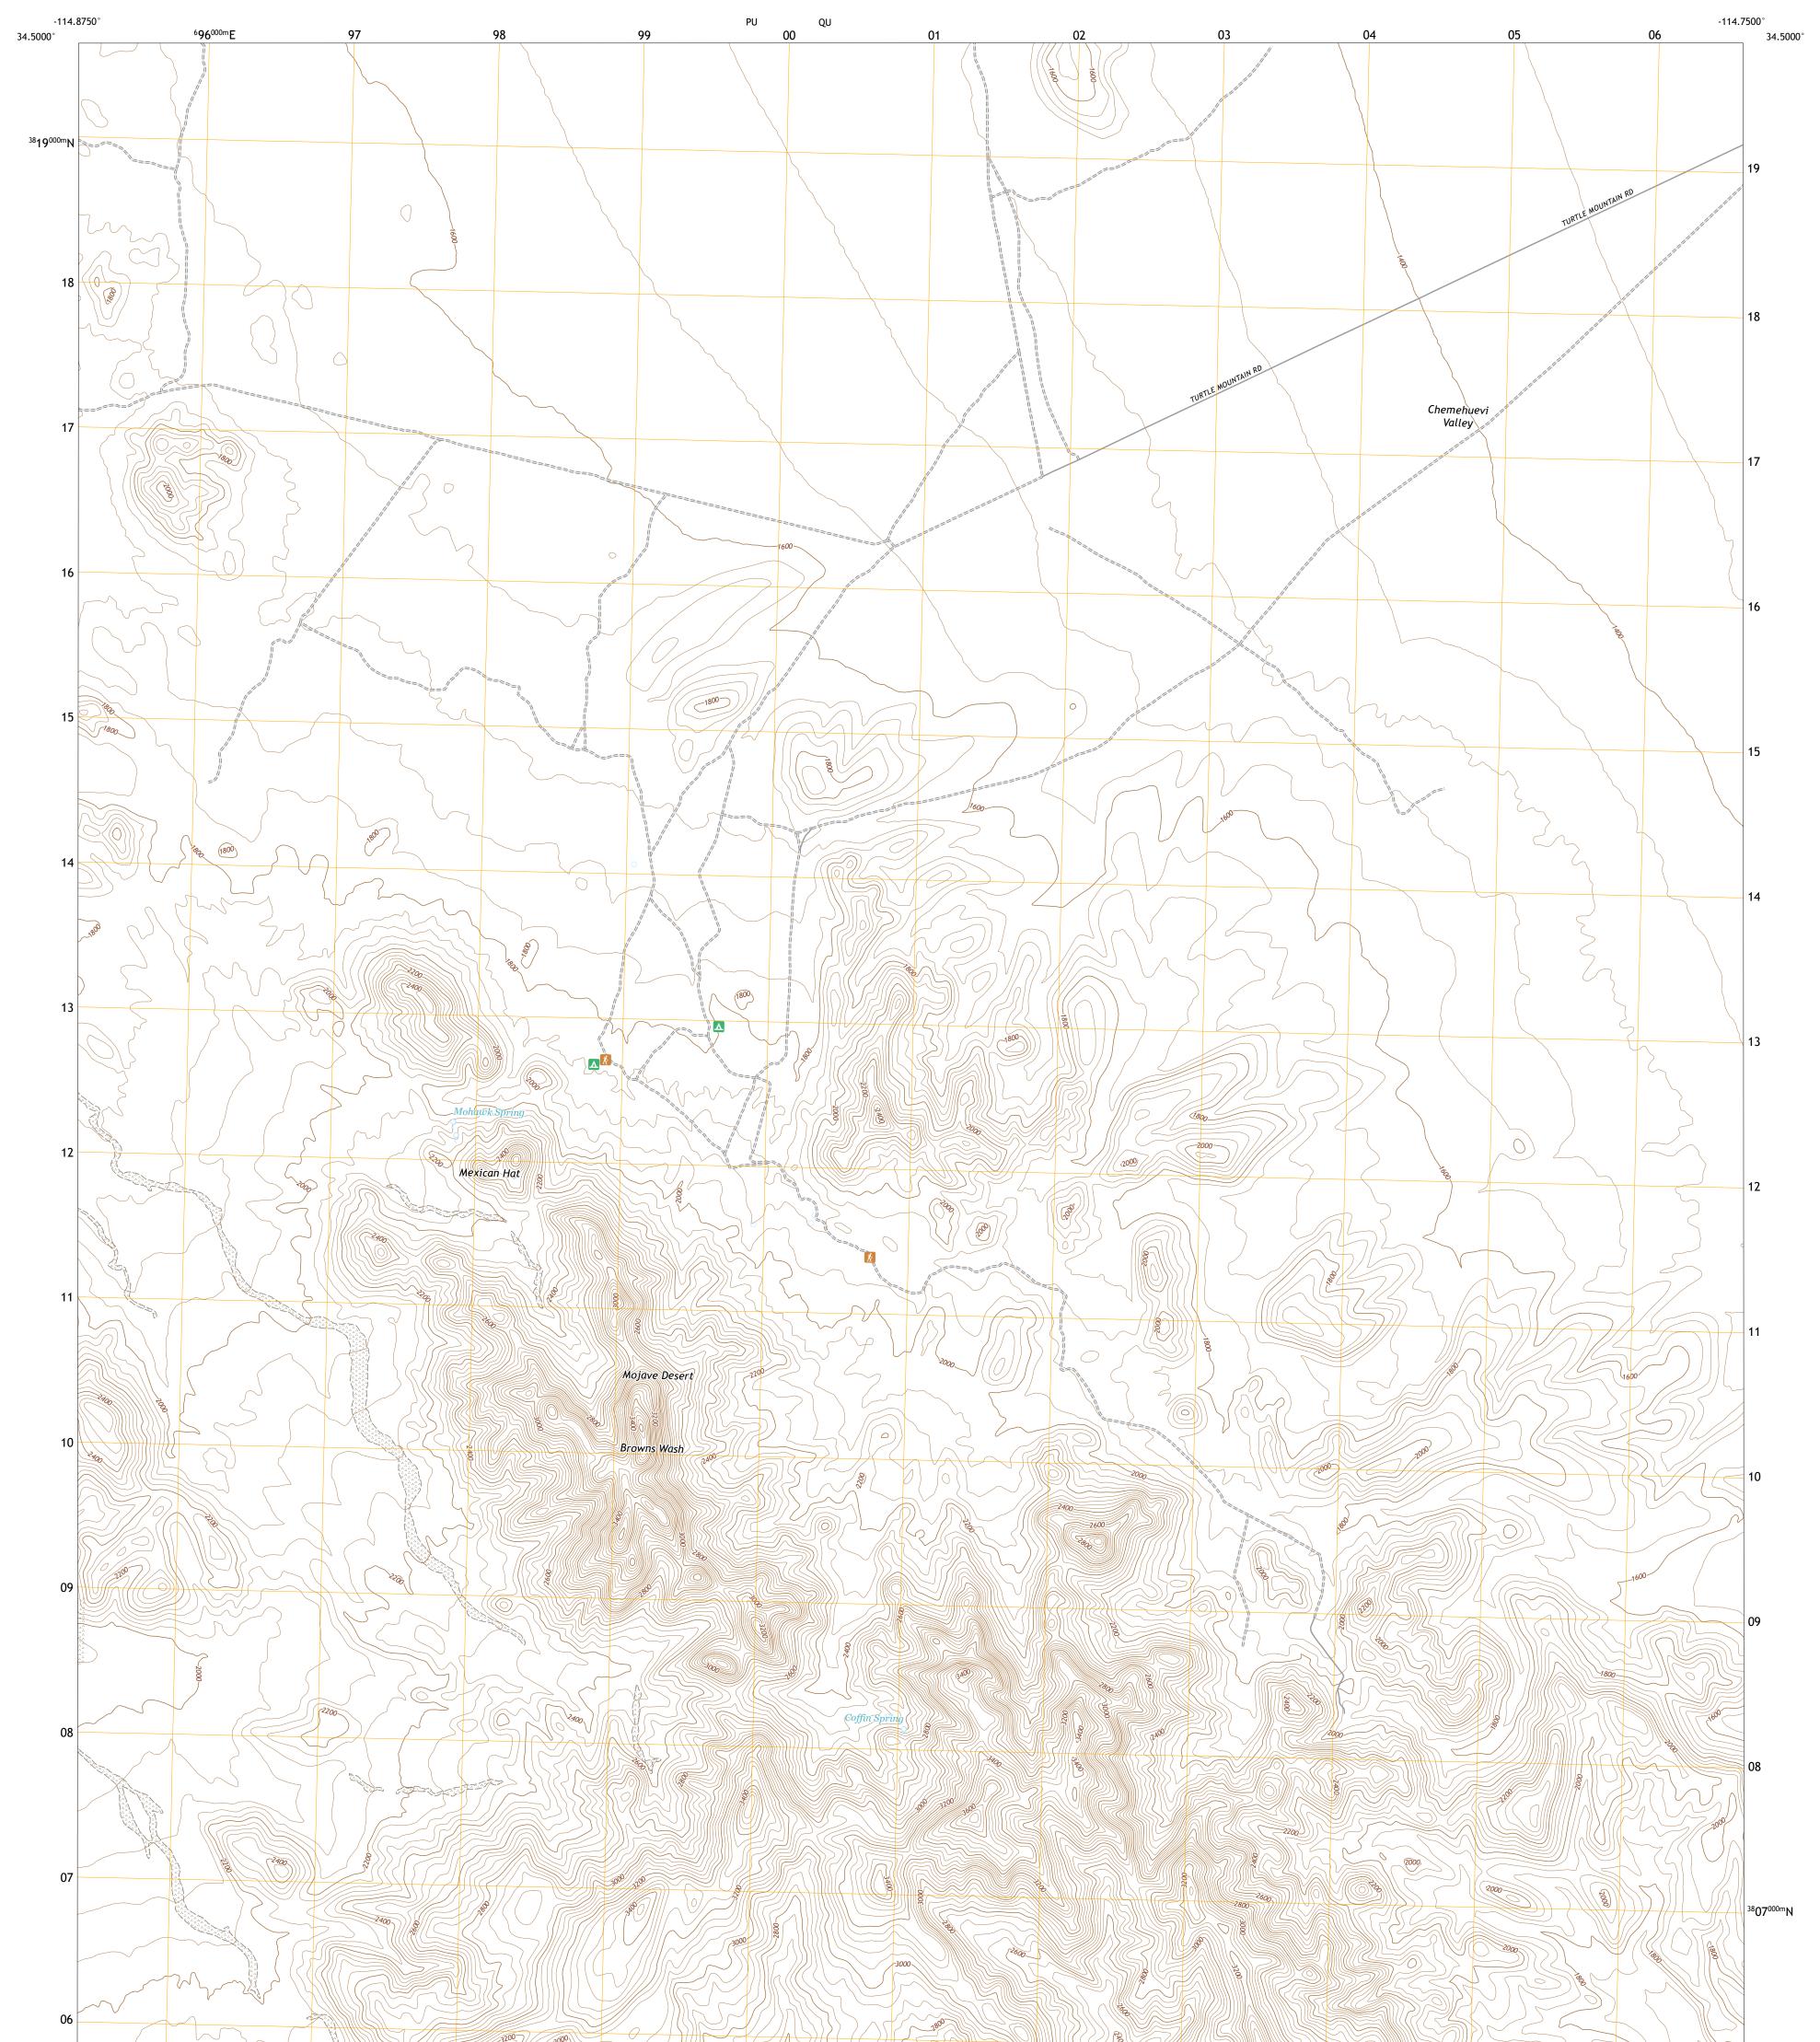

Produced by the United States Geological Survey North American Datum of 1983 (NAD83) World Geodetic System of 1984 (WGS84). Projection and 1 000-meter grid:Universal Transverse Mercator, Zone 11S This map is not a legal document. Boundaries may be generalized for this map scale. Private lands within government reservations may not be shown. Obtain permission before entering private lands.

Imagery......NAIP, April 2020 - April 2020 Roads......GNIS, 1981 - 2021 Hydrography......GNIS, 1981 - 2021 Hydrography......National Hydrography Dataset, 2002 - 2020 Contours.....National Elevation Dataset, 2006 Boundaries.....Multiple sources; see metadata file 2019 - 2021 Public Land Survey System......BLM, 2020 Wetlands.....BLM, 2020