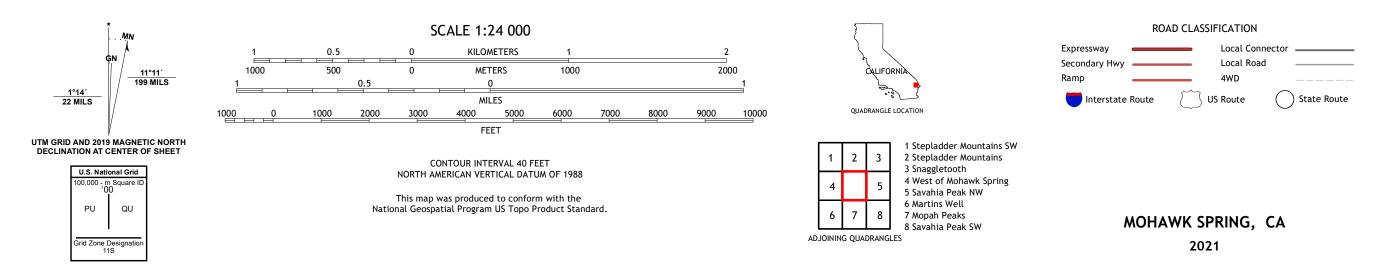

Produced by the United States Geological Survey North American Datum of 1983 (NAD83) World Geodetic System of 1984 (WGS84). Projection and 1 000-meter grid:Universal Transverse Mercator, Zone 11S This map is not a legal document. Boundaries may be generalized for this map scale. Private lands within government reservations may not be shown. Obtain permission before entering private lands.

Imagery......NAIP, April 2020 - April 2020 Roads......GNIS, 1981 - 2021 Hydrography......GNIS, 1981 - 2021 Hydrography......National Hydrography Dataset, 2002 - 2020 Contours.....National Elevation Dataset, 2006 Boundaries.....Multiple sources; see metadata file 2019 - 2021 Public Land Survey System......BLM, 2020 Wetlands.....BLM, 2020