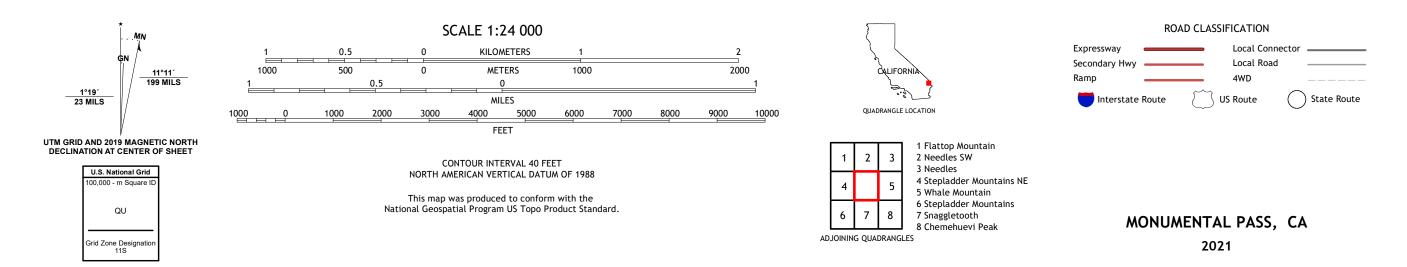

## MONUMENTAL PASS QUADRANGLE CALIFORNIA - SAN BERNARDINO COUNTY 7.5-MINUTE SERIES

Produced by the United States Geological Survey North American Datum of 1983 (NAD83) World Geodetic System of 1984 (WGS84). Projection and 1 000-meter grid:Universal Transverse Mercator, Zone 115 This map is not a legal document. Boundaries may be generalized for this map scale. Private lands within government reservations may not be shown. Obtain permission before entering private lands.