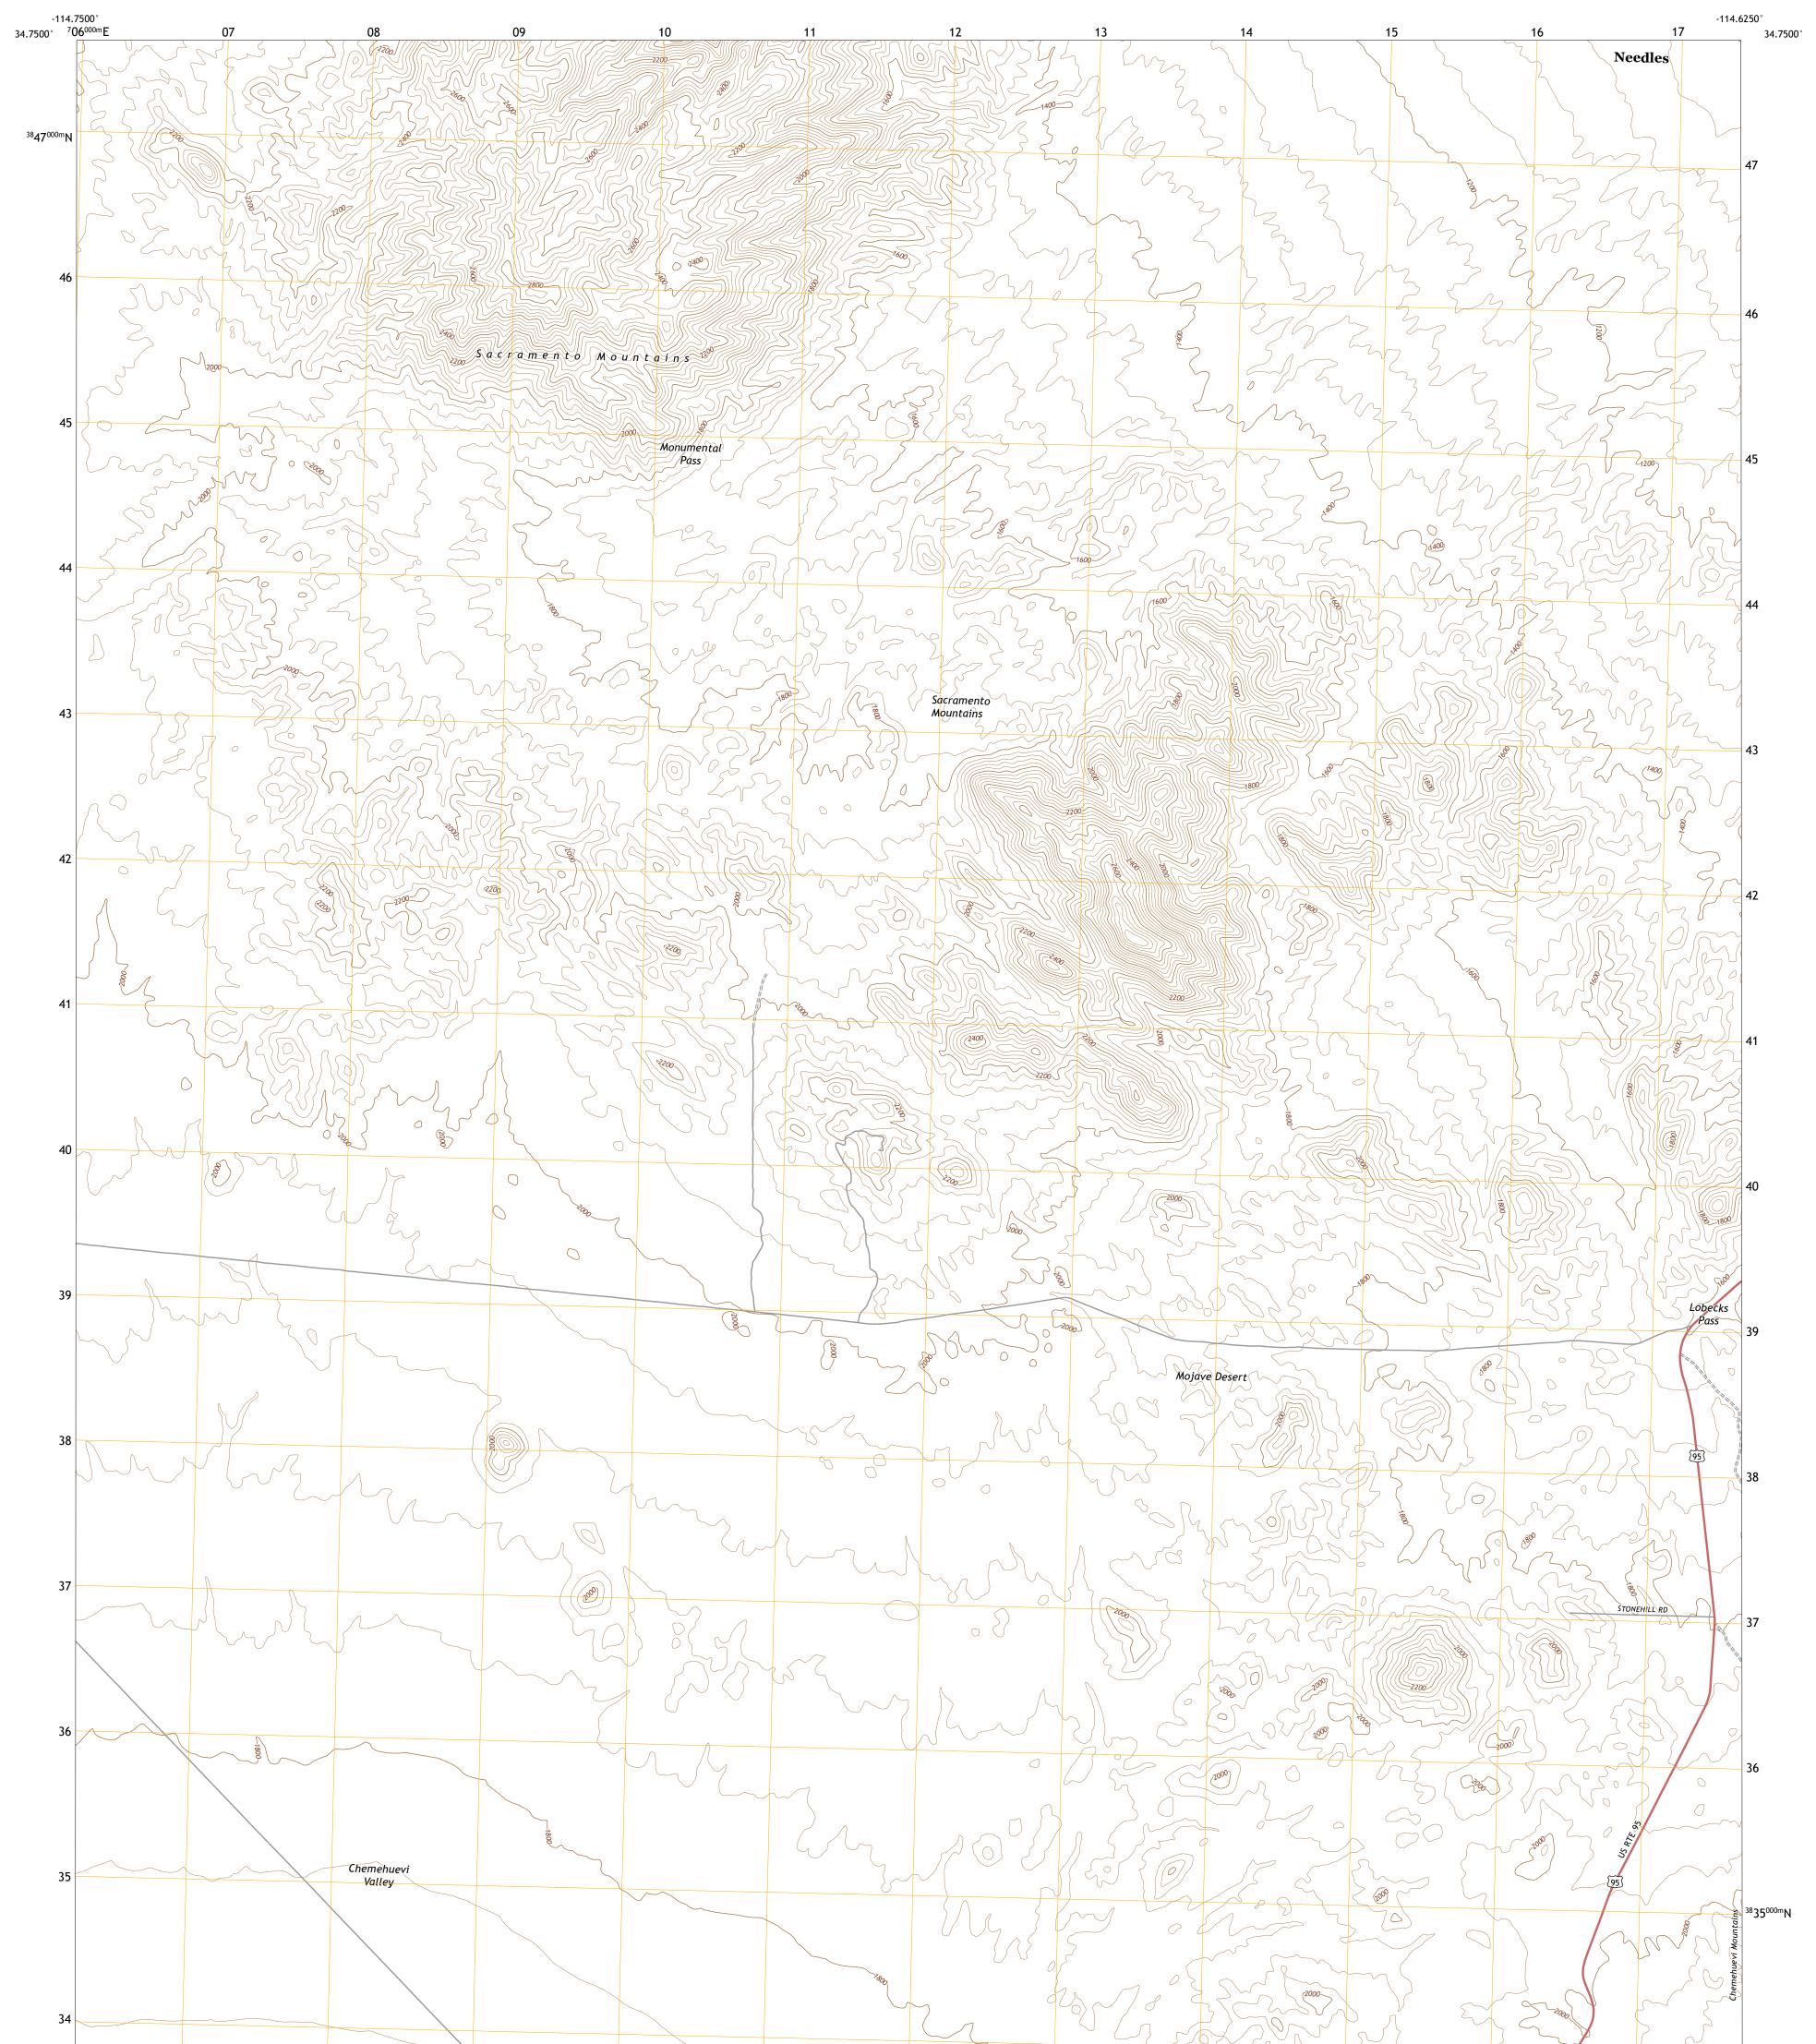

## U.S. DEPARTMENT OF THE INTERIOR U.S. GEOLOGICAL SURVEY

## MONUMENTAL PASS QUADRANGLE CALIFORNIA - SAN BERNARDINO COUNTY 7.5-MINUTE SERIES

Produced by the United States Geological Survey North American Datum of 1983 (NAD83) World Geodetic System of 1984 (WGS84). Projection and 1 000-meter grid:Universal Transverse Mercator, Zone 115 This map is not a legal document. Boundaries may be generalized for this map scale. Private lands within government reservations may not be shown. Obtain permission before entering private lands.

Imagery......NAIP, April 2020 - April 2020 Roads.....GNIS, 1981 - 2021 Hydrography......GNIS, 1981 - 2021 Hydrography......National Hydrography Dataset, Not Available Contours.....Multiple sources; see metadata file 2019 - 2021 Public Land Survey System......BLM, 2020 Wetlands......BLM, 2020