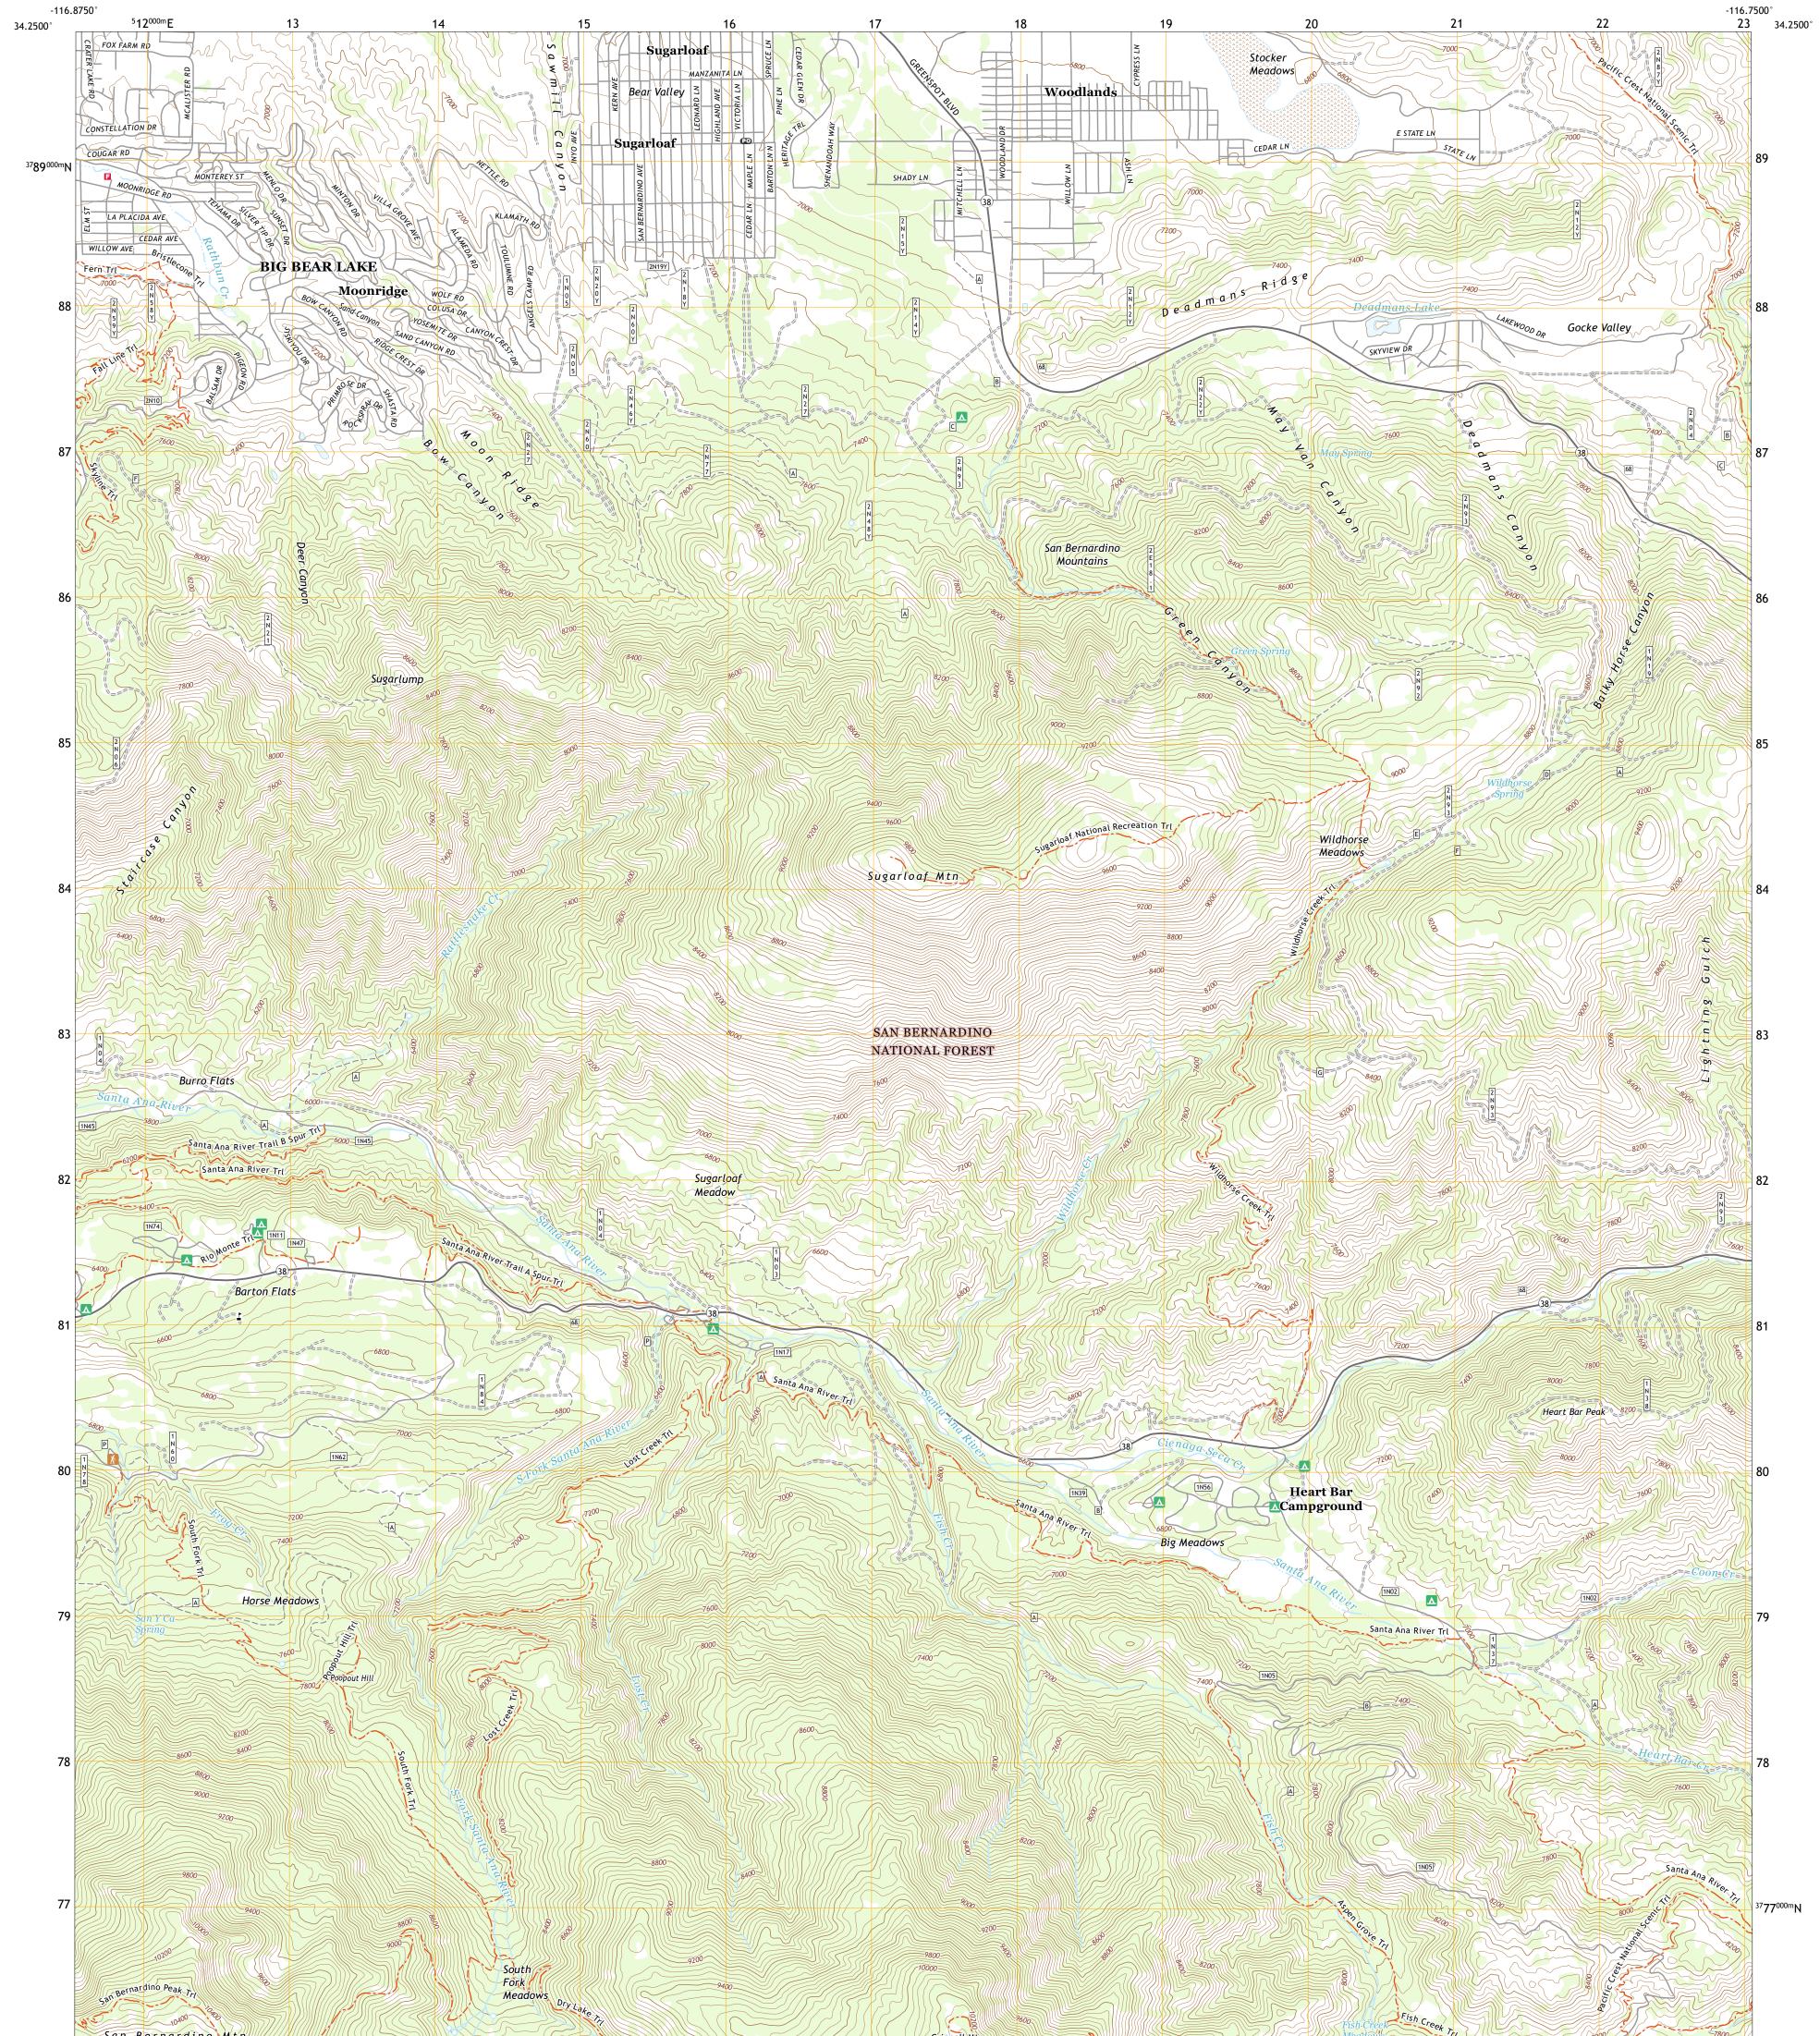

## U.S. DEPARTMENT OF THE INTERIOR U.S. GEOLOGICAL SURVEY

PORTST STRATE

MOONRIDGE QUADRANGLE CALIFORNIA - SAN BERNARDINO COUNTY 7.5-MINUTE SERIES

Produced by the United States Geological Survey North American Datum of 1983 (NAD83) World Geodetic System of 1984 (WGS84). Projection and 1 000-meter grid:Universal Transverse Mercator, Zone 11S This map is not a legal document. Boundaries may be generalized for this map scale. Private lands within government reservations may not be shown. Obtain permission before entering private lands.