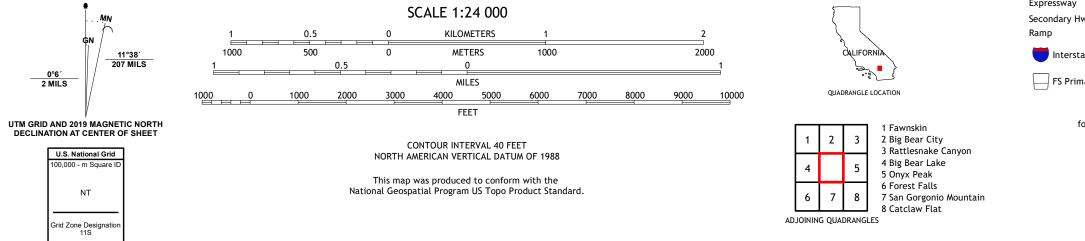

## U.S. DEPARTMENT OF THE INTERIOR U.S. GEOLOGICAL SURVEY

PORTST STRATE

MOONRIDGE QUADRANGLE CALIFORNIA - SAN BERNARDINO COUNTY 7.5-MINUTE SERIES

Produced by the United States Geological Survey North American Datum of 1983 (NAD83) World Geodetic System of 1984 (WGS84). Projection and 1 000-meter grid:Universal Transverse Mercator, Zone 11S This map is not a legal document. Boundaries may be generalized for this map scale. Private lands within government reservations may not be shown. Obtain permission before entering private lands.