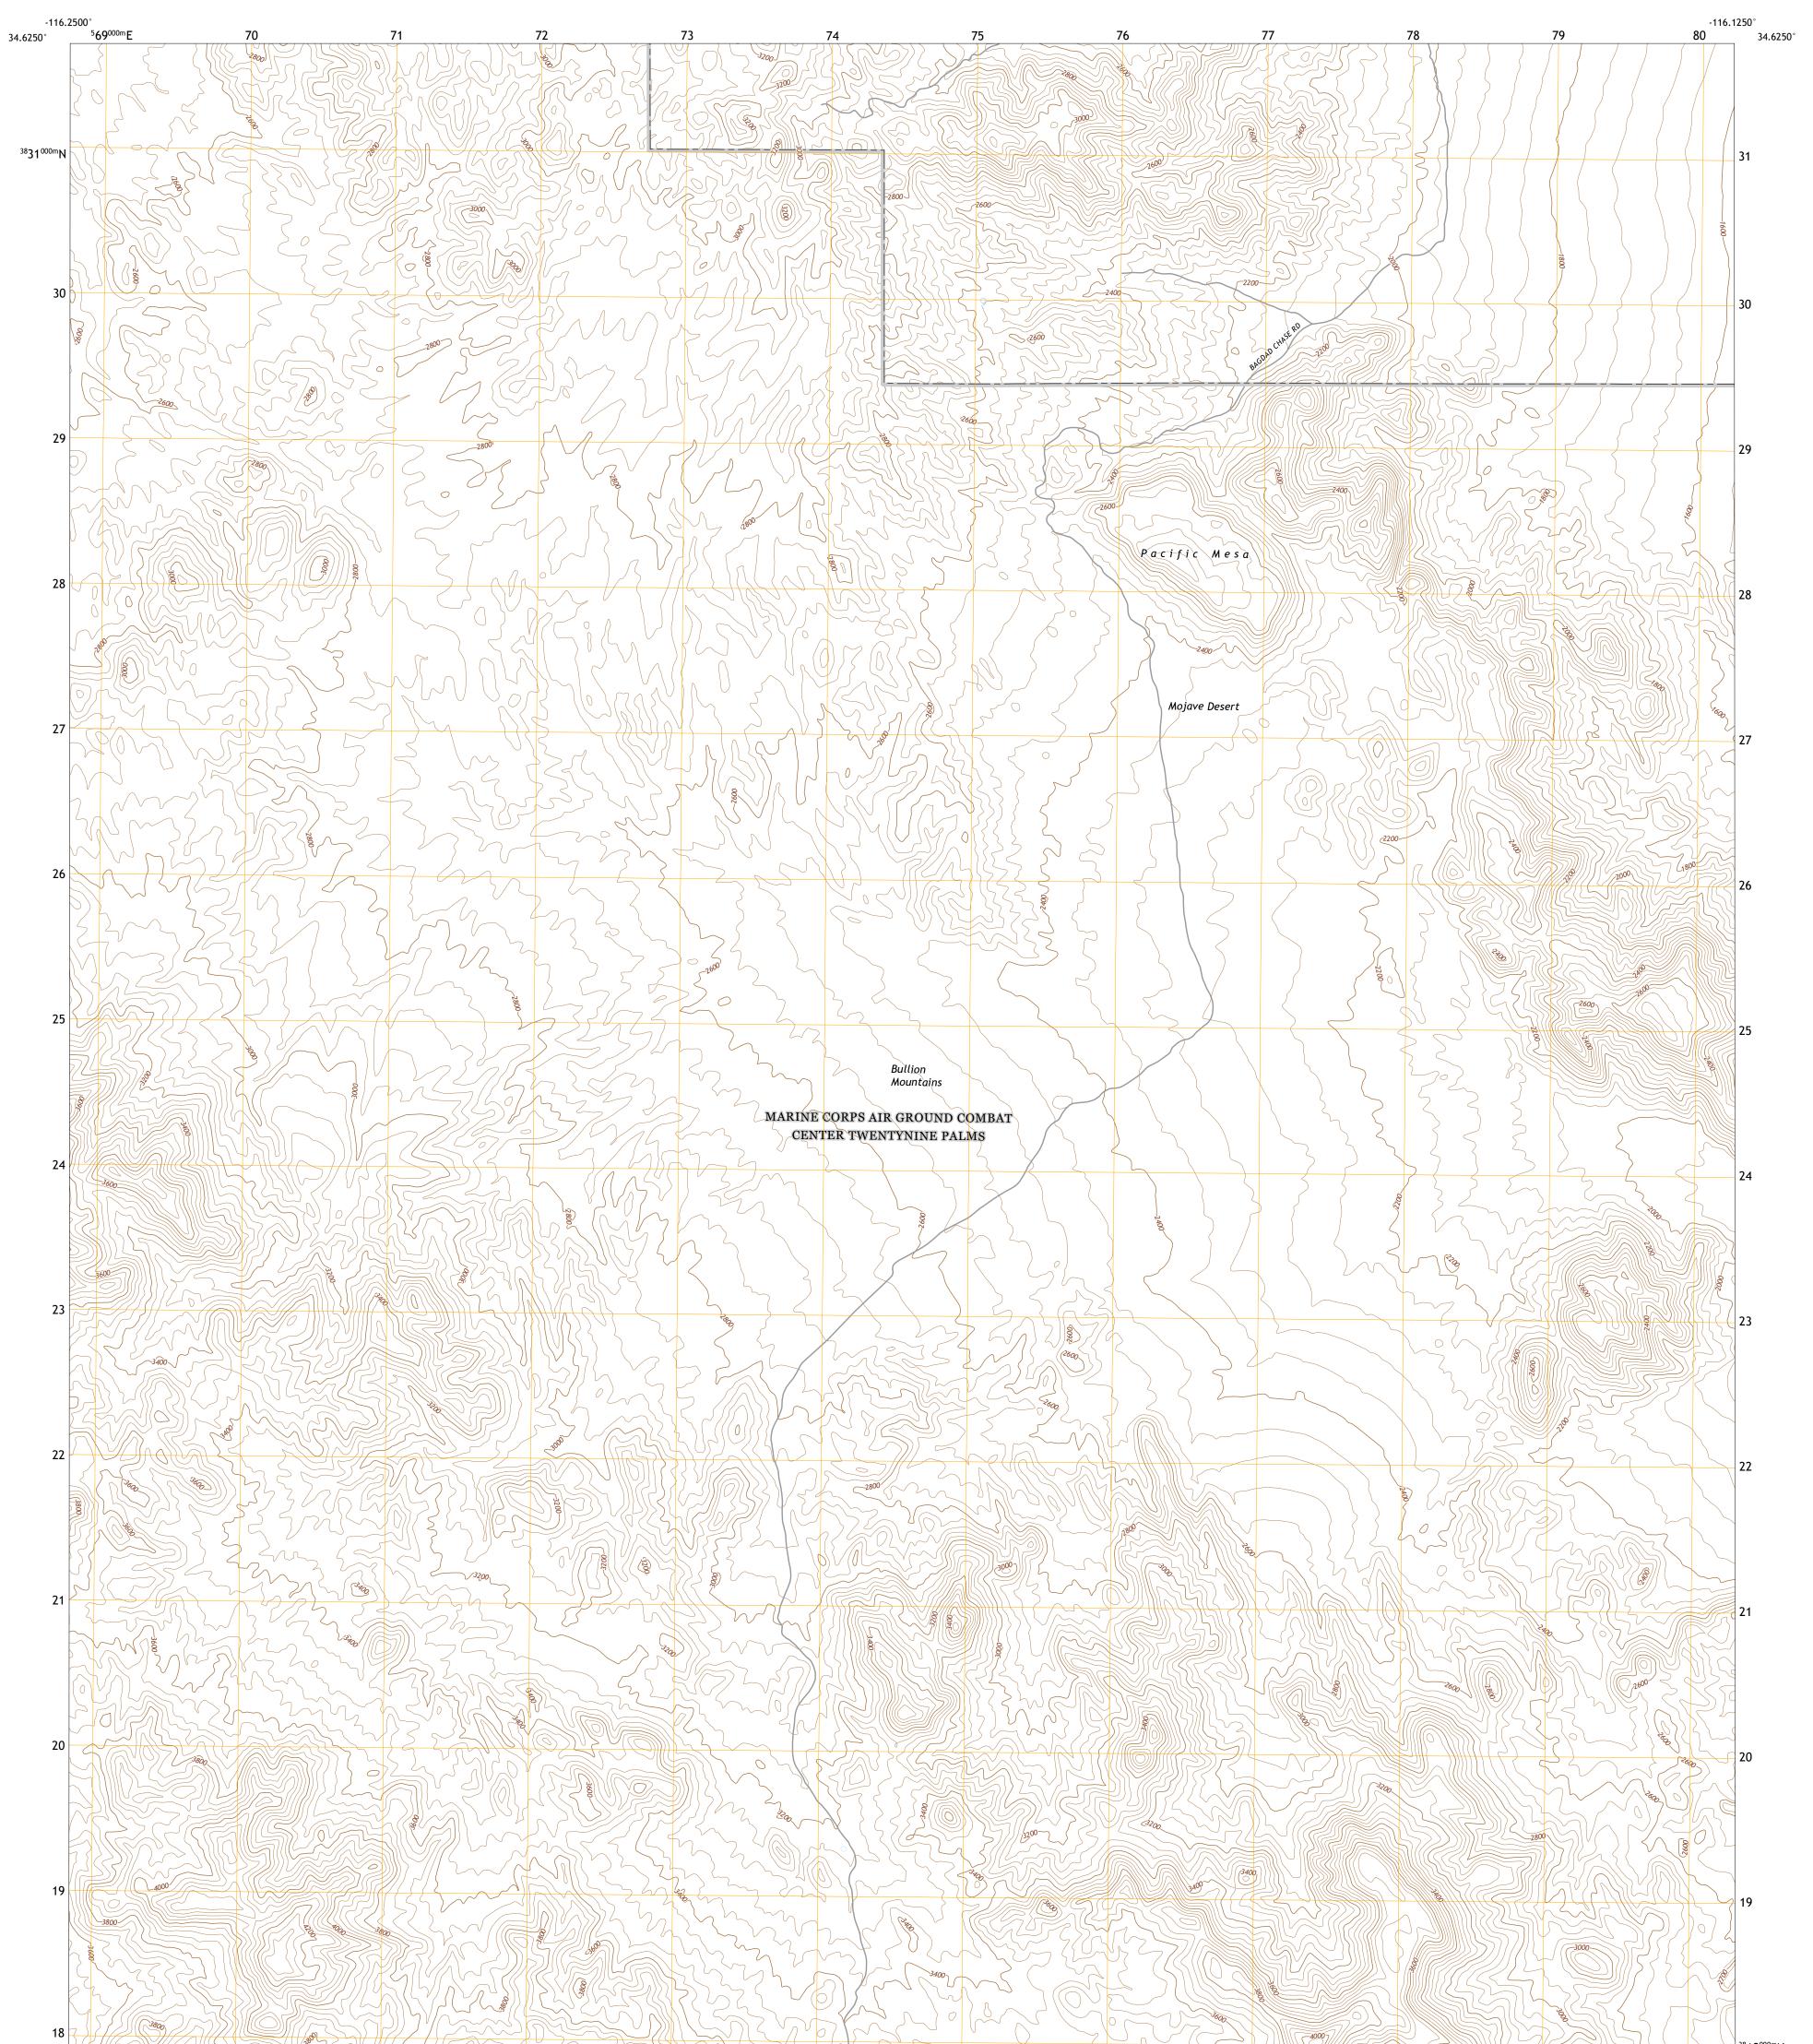

## U.S. DEPARTMENT OF THE INTERIOR U.S. GEOLOGICAL SURVEY

MORGANS WELL QUADRANGLE CALIFORNIA - SAN BERNARDINO COUNTY 7.5-MINUTE SERIES

**Produced by the United States Geological Survey** North American Datum of 1983 (NAD83) World Geodetic System of 1984 (WGS84). Projection and 1 000-meter grid:Universal Transverse Mercator, Zone 11S This map is not a legal document. Boundaries may be generalized for this map scale. Private lands within government reservations may not be shown. Obtain permission before entering private lands.

Imagery......NAIP, April 2020 - April 2020 Roads......GNIS, 1981 - 2021 Hydrography......GNIS, 1981 - 2021 Hydrography......National Hydrography Dataset, 2002 Contours......National Elevation Dataset, 2006 Boundaries......Multiple sources; see metadata file 2019 - 2021 Public Land Survey System......BLM, 2020 Wetlands......BLM, 2020