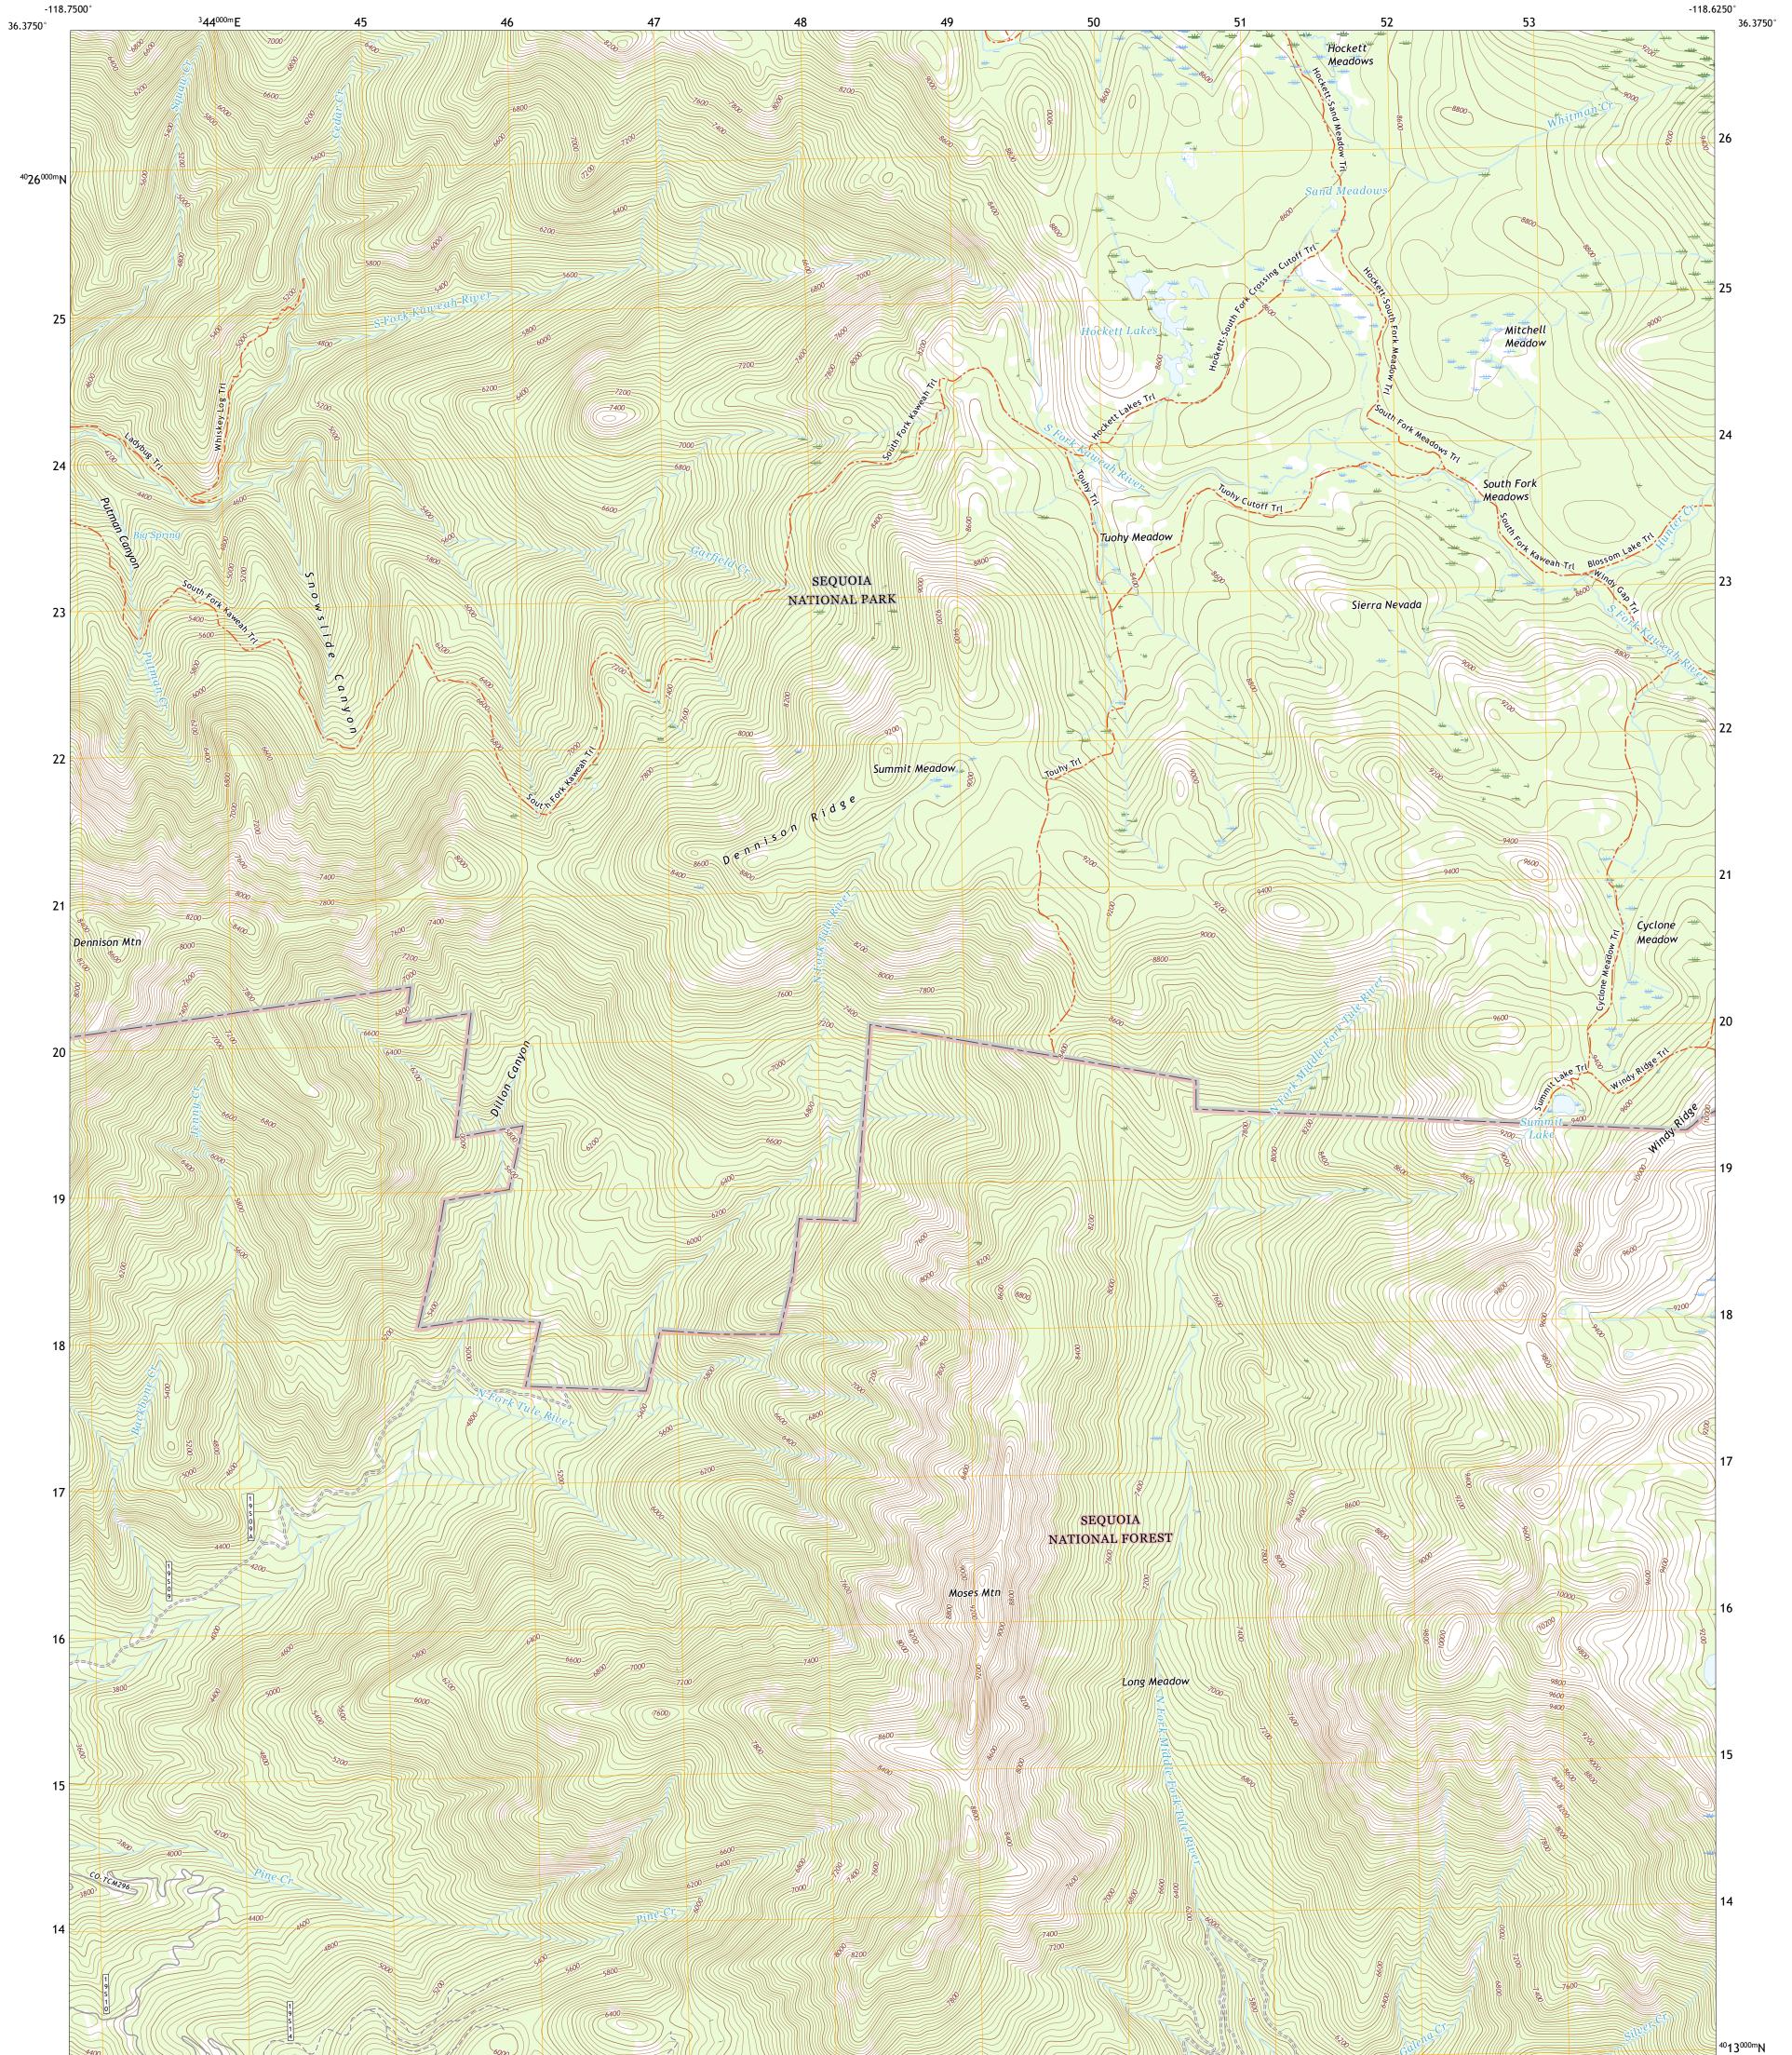

The National Map US Topo

TUTS STOKE

MOSES MOUNTAIN QUADRANGLE CALIFORNIA - TULARE COUNTY 7.5-MINUTE SERIES

Produced by the United States Geological Survey North American Datum of 1983 (NAD83) World Geodetic System of 1984 (WGS84). Projection and 1 000-meter grid:Universal Transverse Mercator, Zone 115 This map is not a legal document. Boundaries may be generalized for this map scale. Private lands within government reservations may not be shown. Obtain permission before entering private lands.

Imagery......NAIP, August 2020 - August 2020 Roads......U.S. Census Bureau, Not Available Roads within US Forest Service Lands.......FSTopo Data with limited Forest Service updates, 2018 Names.......GNIS, 1981 - 2017 Hydrography......National Hydrography Dataset, 2001 - 2020 Contours......National Elevation Dataset, 2001 Boundaries......Multiple sources; see metadata file 2017 - 2021 Public Land Survey System......BLM, 2020 Wetlands......BLM, 2020

Check with local Forest Service unit for current travel conditions and restrictions.

2021