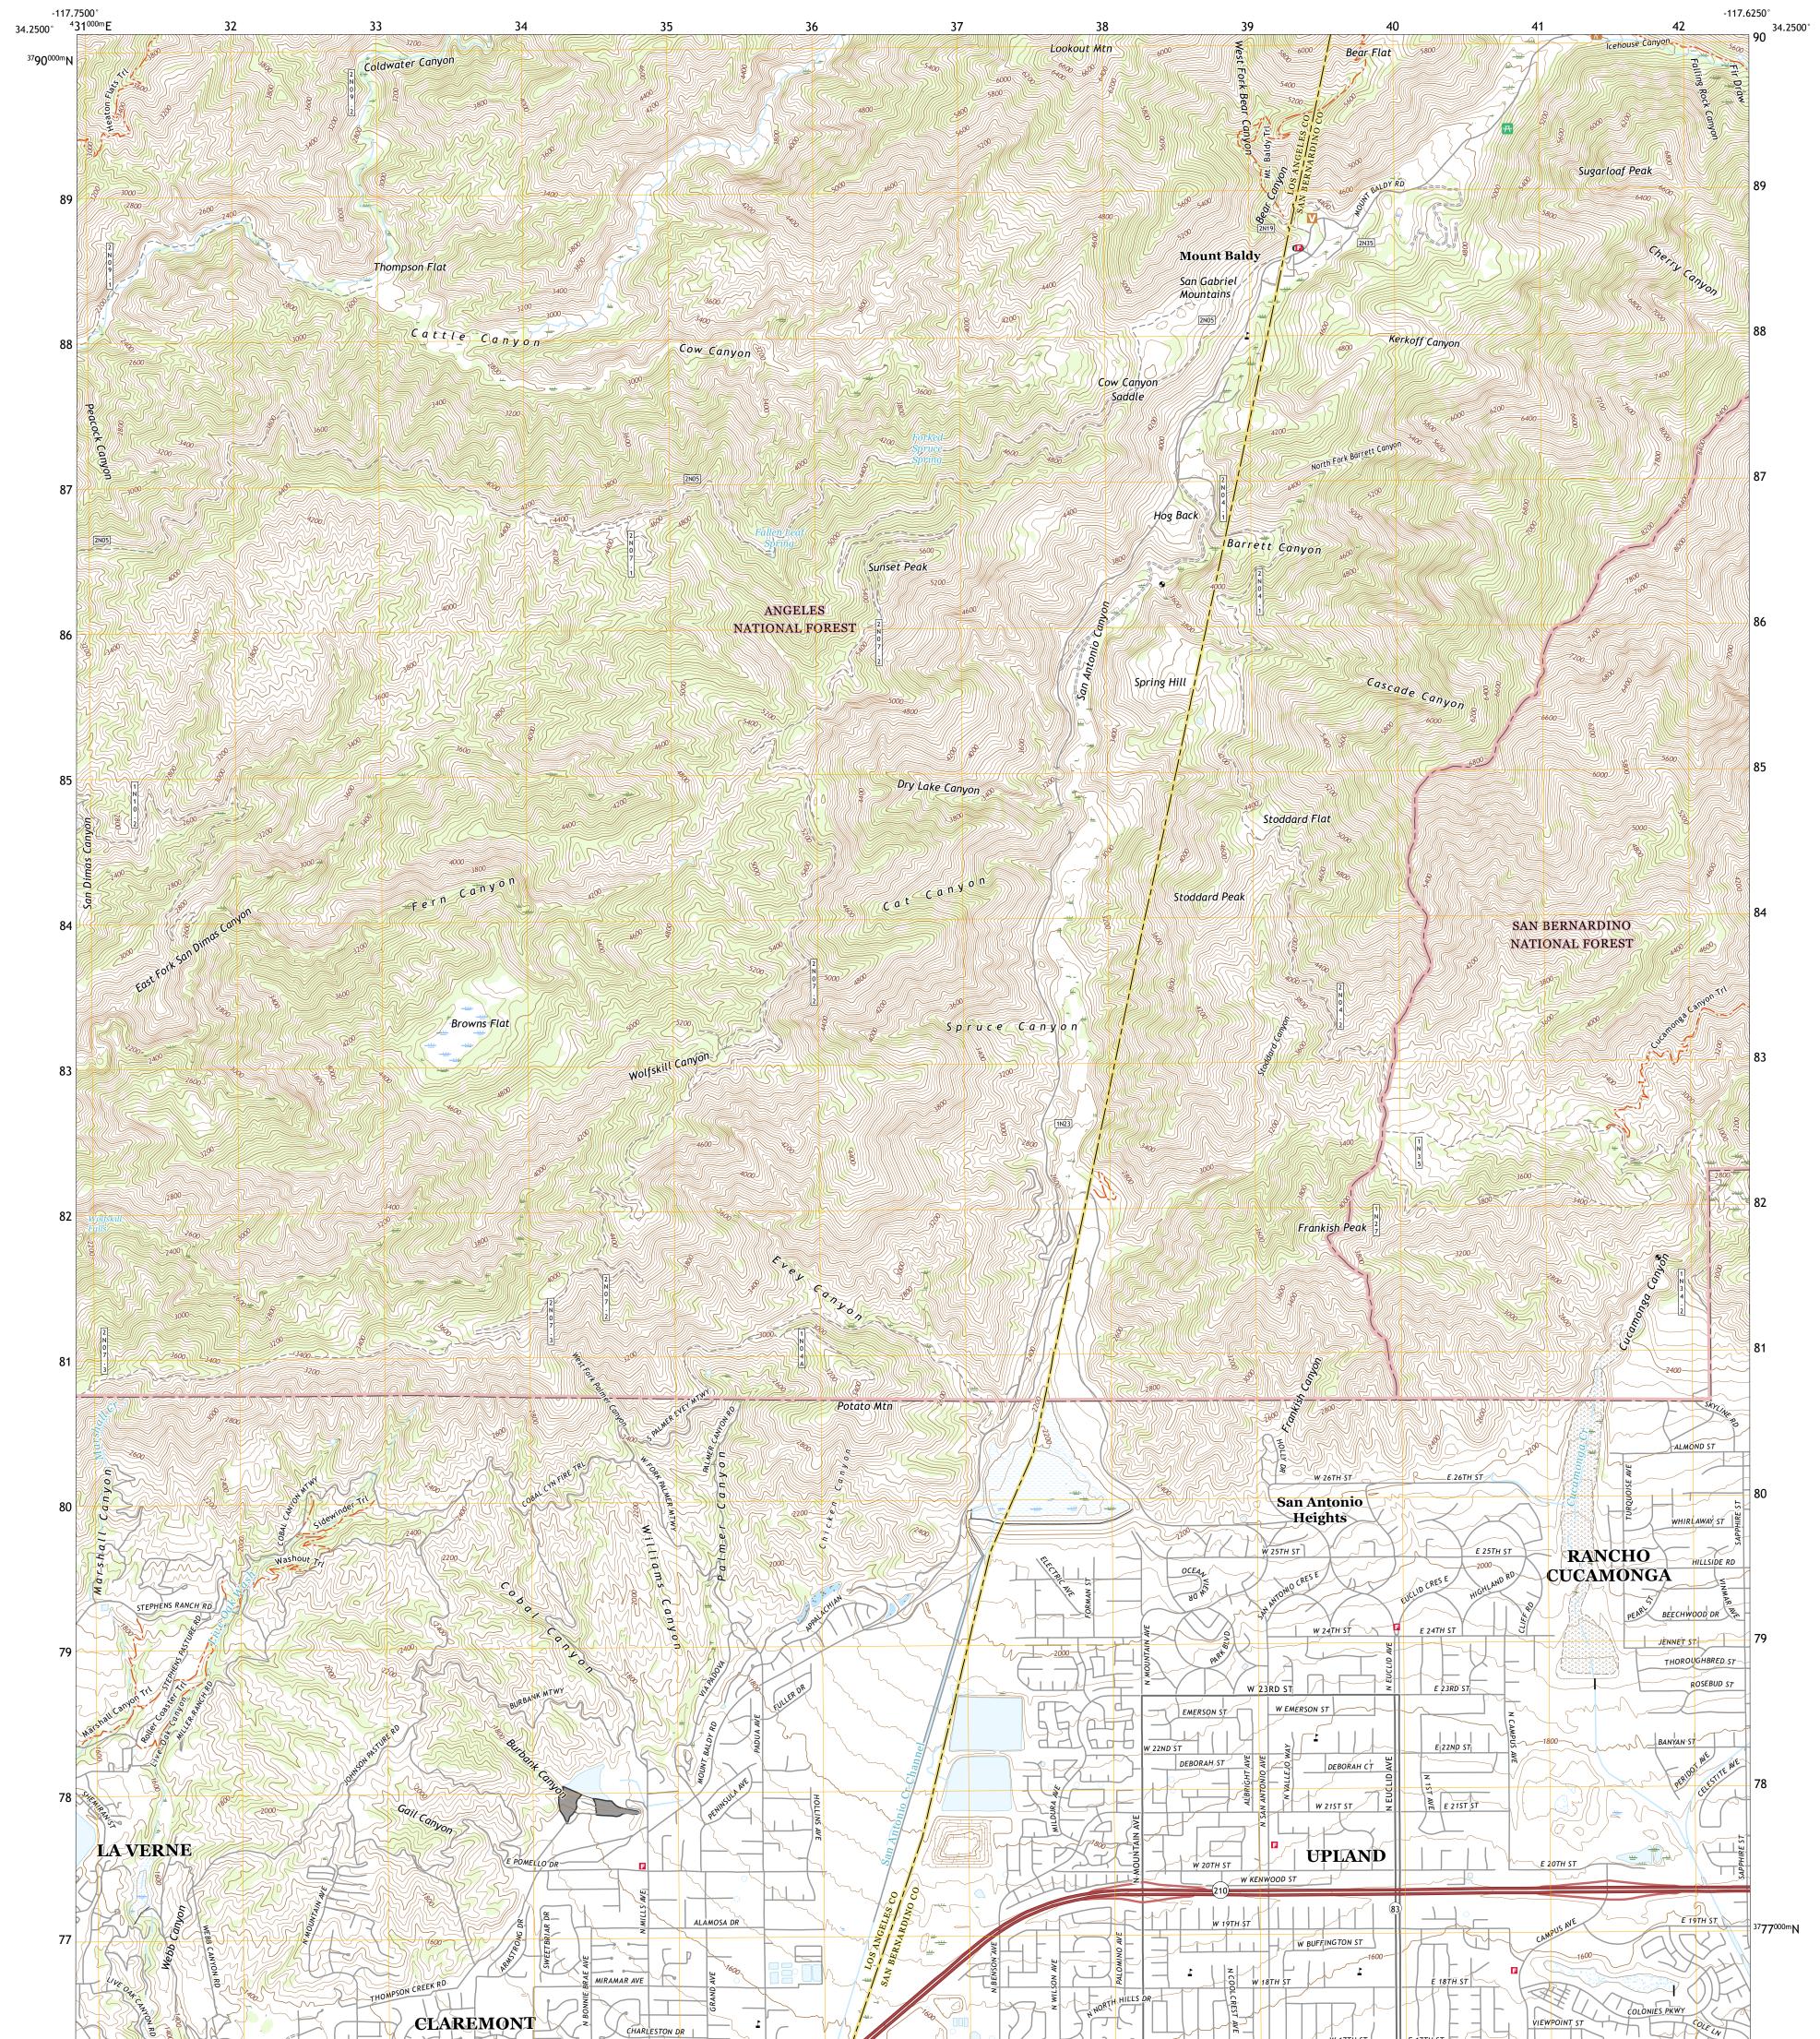

The National Map US Topo

PORTST STRUCE

MOUNT BALDY QUADRANGLE CALIFORNIA 7.5-MINUTE SERIES

Produced by the United States Geological Survey North American Datum of 1983 (NAD83) World Geodetic System of 1984 (WGS84). Projection and 1 000-meter grid:Universal Transverse Mercator, Zone 115 This map is not a legal document. Boundaries may be generalized for this map scale. Private lands within government reservations may not be shown. Obtain permission before entering private lands.