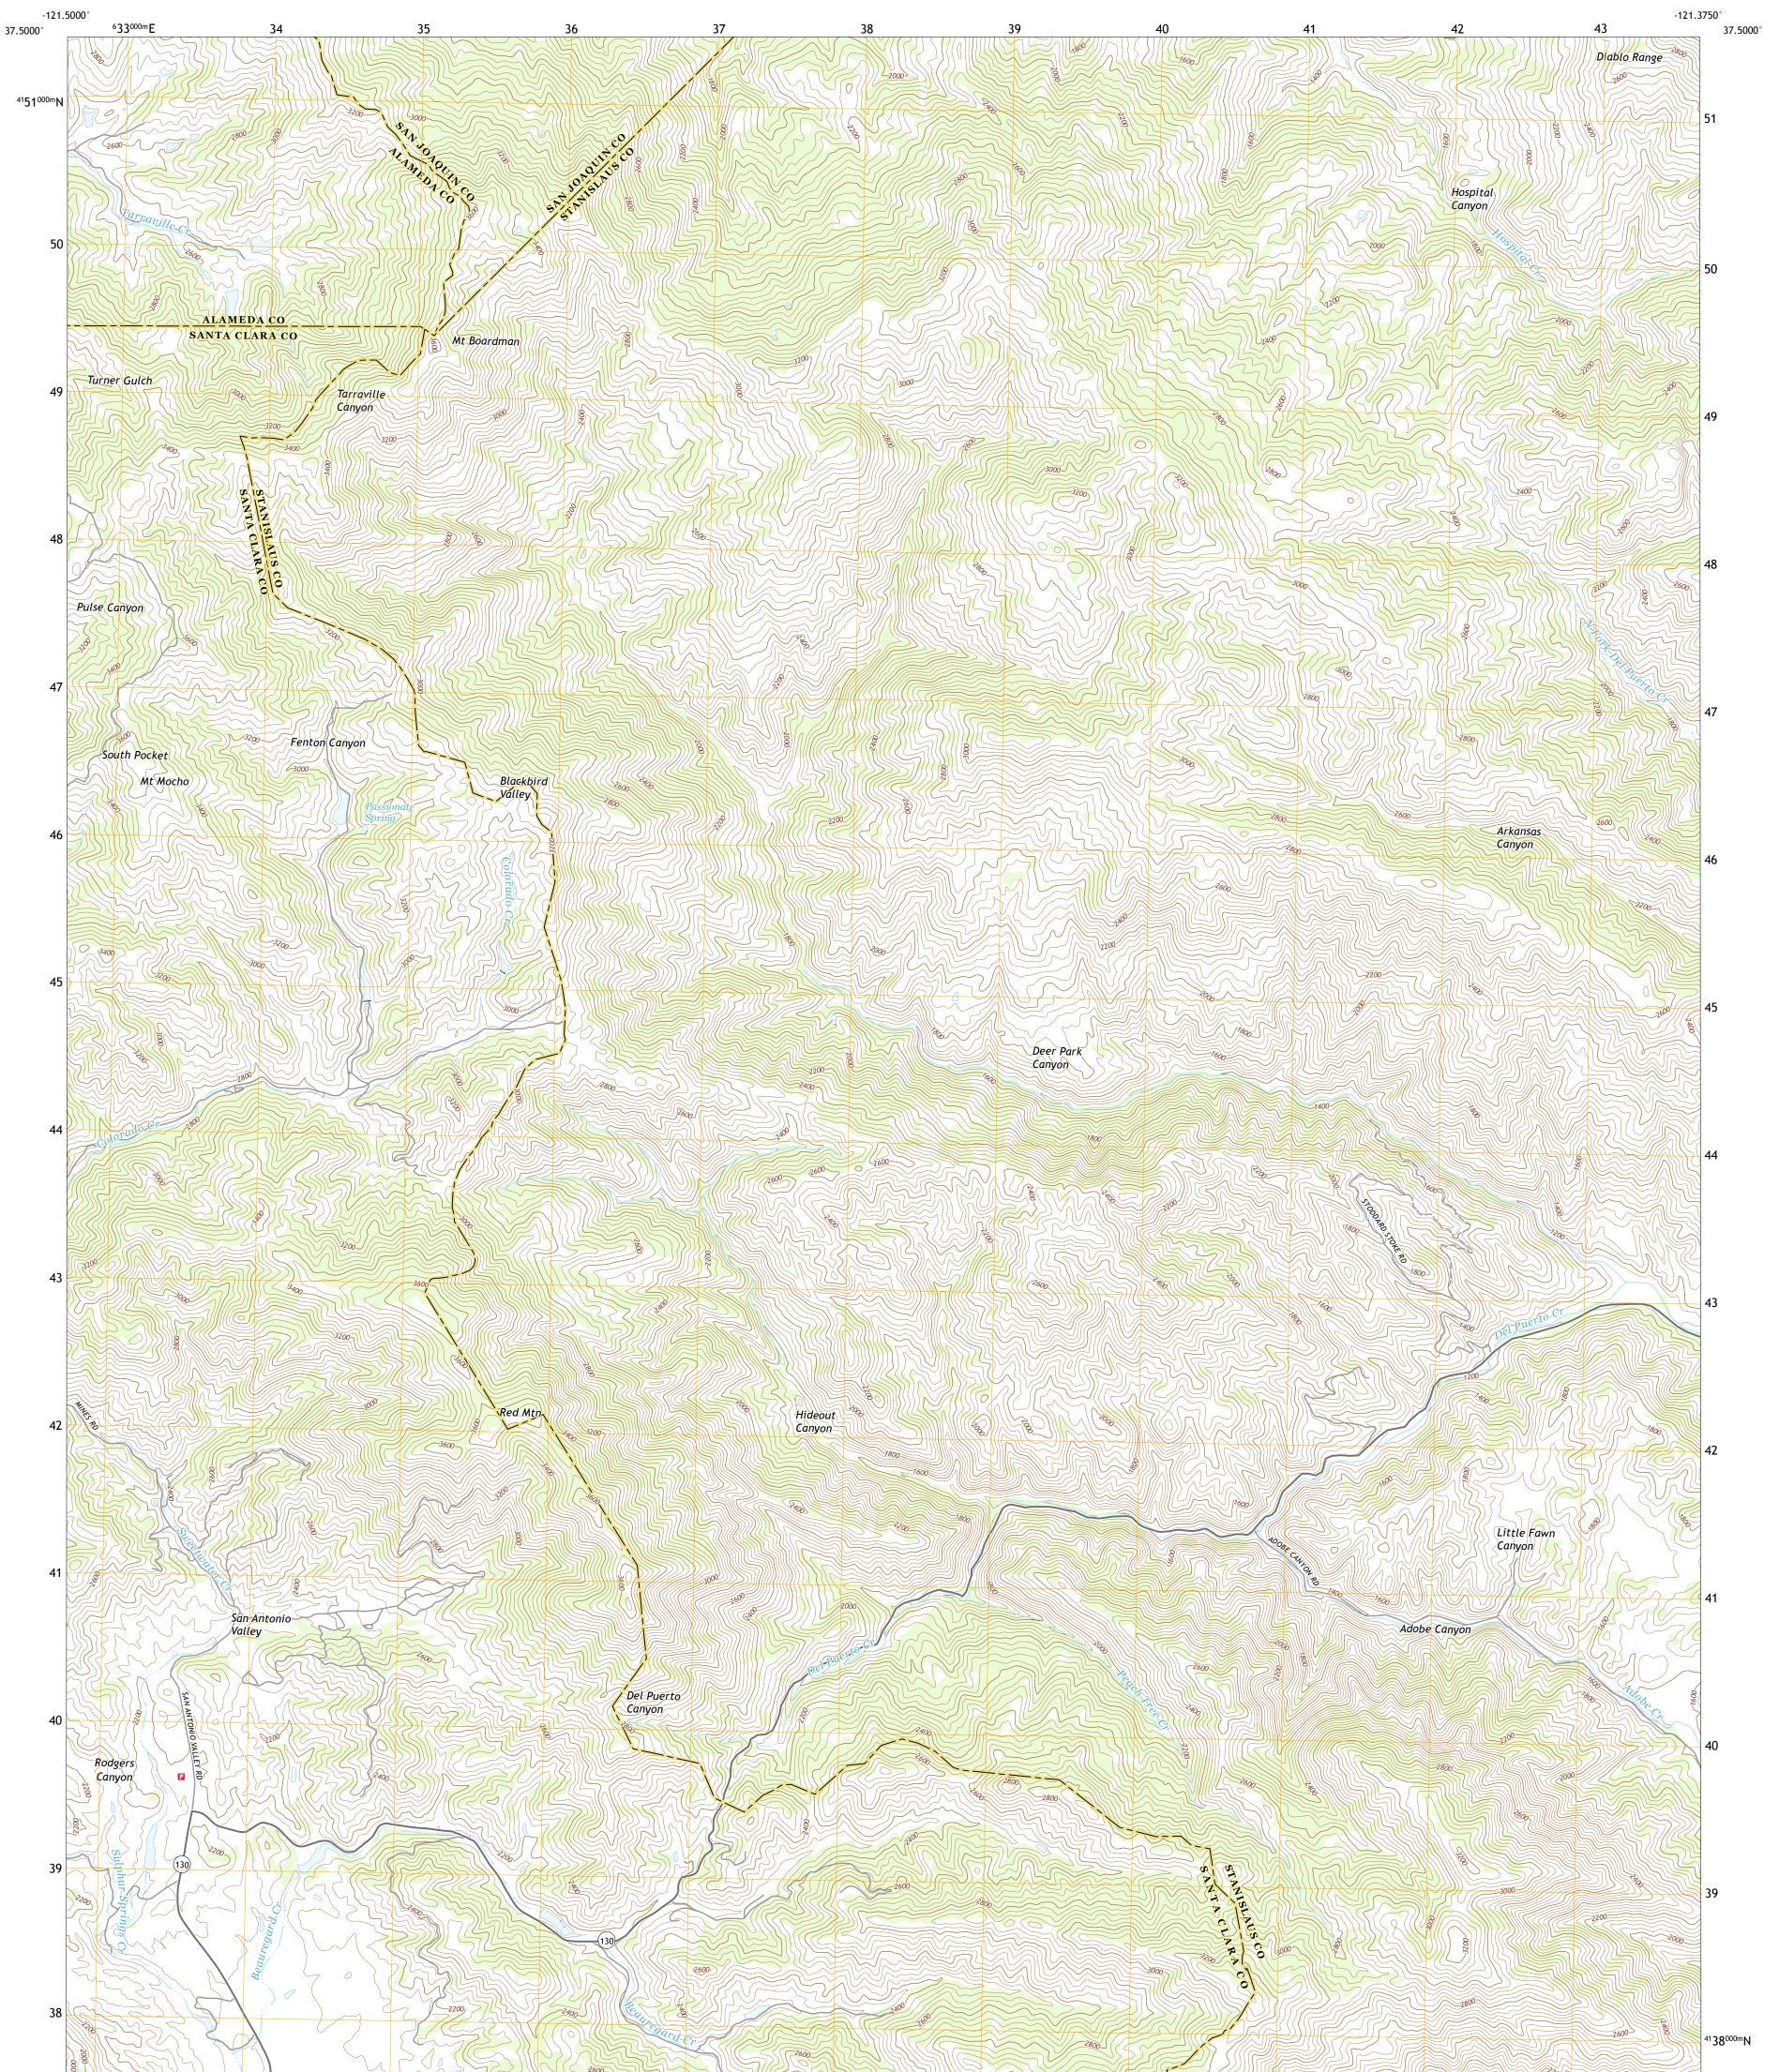

U.S. DEPARTMENT OF THE INTERIOR U.S. GEOLOGICAL SURVEY

MOUNT BOARDMAN QUADRANGLE CALIFORNIA 7.5-MINUTE SERIES

Produced by the United States Geological Survey North American Datum of 1983 (NAD83) World Geodetic System of 1984 (WGS84). Projection and 1 000-meter grid:Universal Transverse Mercator, Zone 10S This map is not a legal document. Boundaries may be generalized for this map scale. Private lands within government reservations may not be shown. Obtain permission before entering private lands.

Imagery......NAIP, June 2016 - October 2016 Roads.......NAIP, June 2016 - October 2016 Names.......GNIS, 1981 - 2011 Hydrography......GNIS, 1981 - 2011 - 2018 Contours.....National Hydrography Dataset, 2001 - 2018 Contours.....National Elevation Dataset, 2000 - 2010 Boundaries.....Multiple sources; see metadata file 2016 - 2017 Public Land Survey System......BLM, 2018 Wetlands......BLM, 2018

## NSN. 7 6 4 3 0 1 6 3 5 7 1 1 2 NGA REF NO. US GS X 2 4 K 3 0 4 9 8