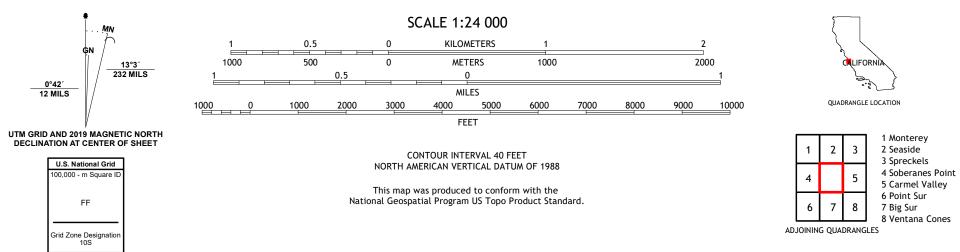

The National Map US Topo

PORTST STATE

MOUNT CARMEL QUADRANGLE CALIFORNIA - MONTEREY COUNTY 7.5-MINUTE SERIES

Produced by the United States Geological Survey North American Datum of 1983 (NAD83) World Geodetic System of 1984 (WGS84). Projection and 1 000-meter grid:Universal Transverse Mercator, Zone 10S This map is not a legal document. Boundaries may be generalized for this map scale. Private lands within government reservations may not be shown. Obtain permission before entering private lands.