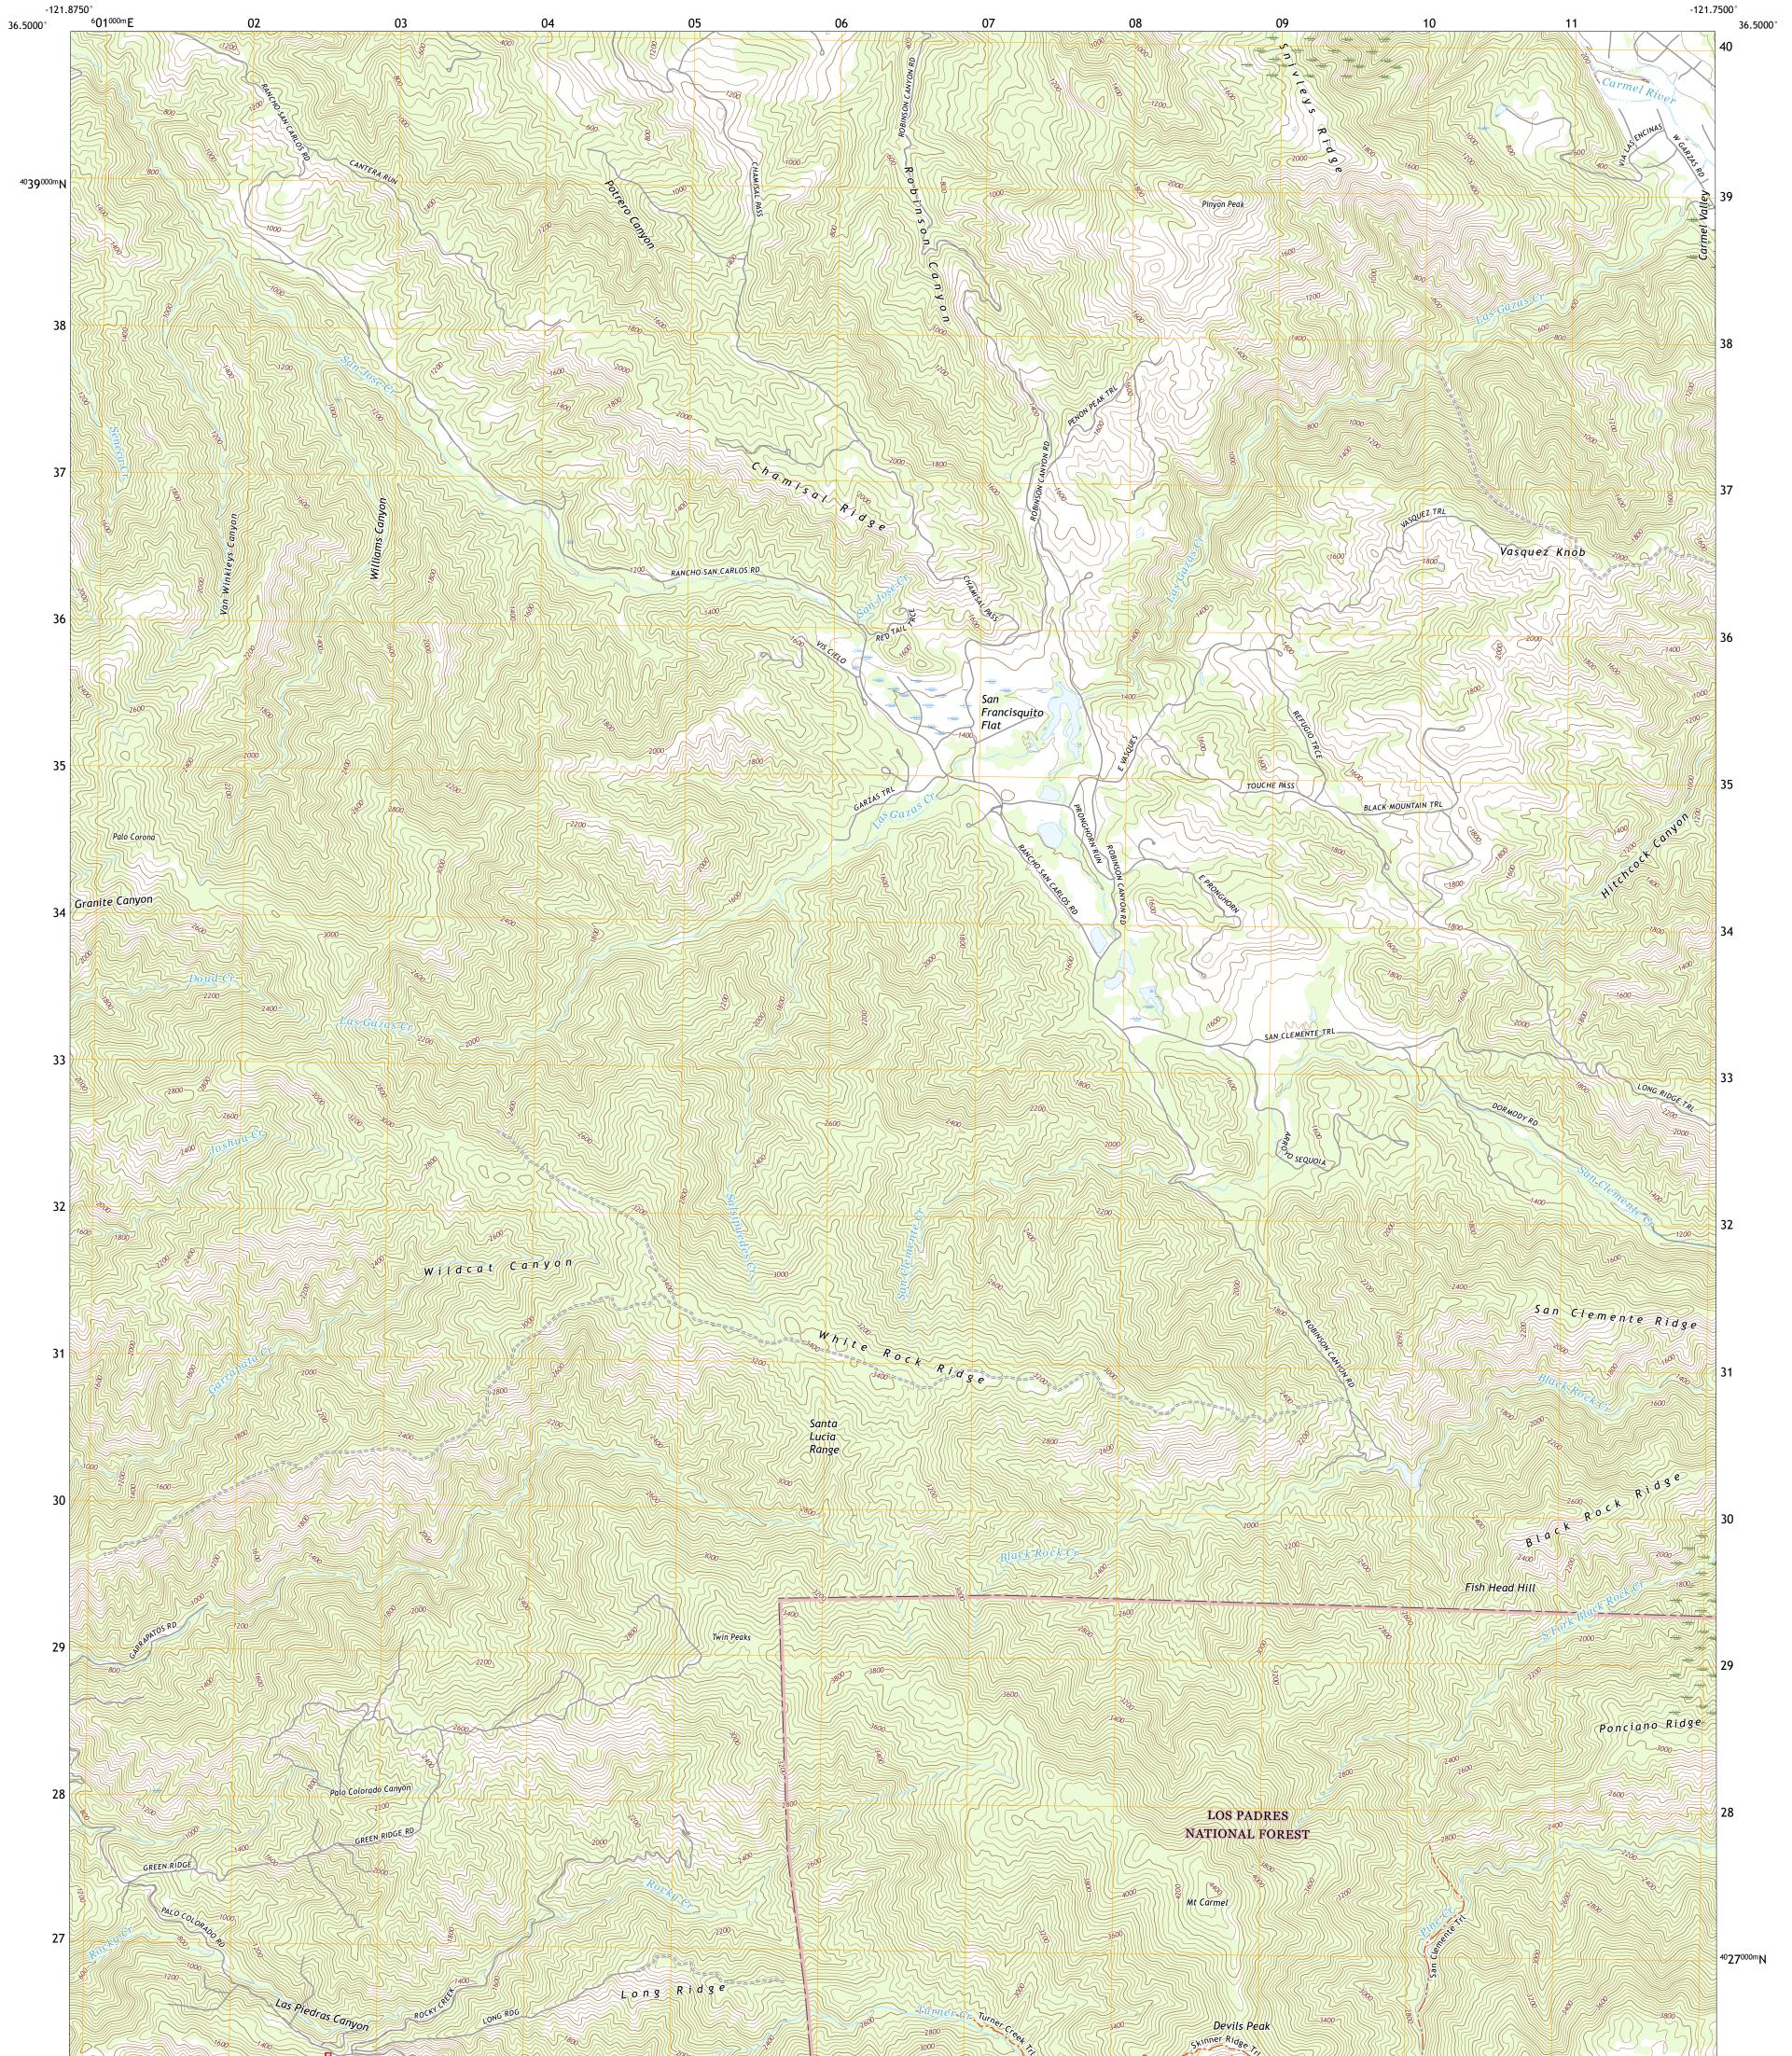

The National Map US Topo

PORTST STATE

MOUNT CARMEL QUADRANGLE CALIFORNIA - MONTEREY COUNTY 7.5-MINUTE SERIES

Produced by the United States Geological Survey North American Datum of 1983 (NAD83) World Geodetic System of 1984 (WGS84). Projection and 1 000-meter grid:Universal Transverse Mercator, Zone 10S This map is not a legal document. Boundaries may be generalized for this map scale. Private lands within government reservations may not be shown. Obtain permission before entering private lands.

## MOUNT CARMEL, CA

2021