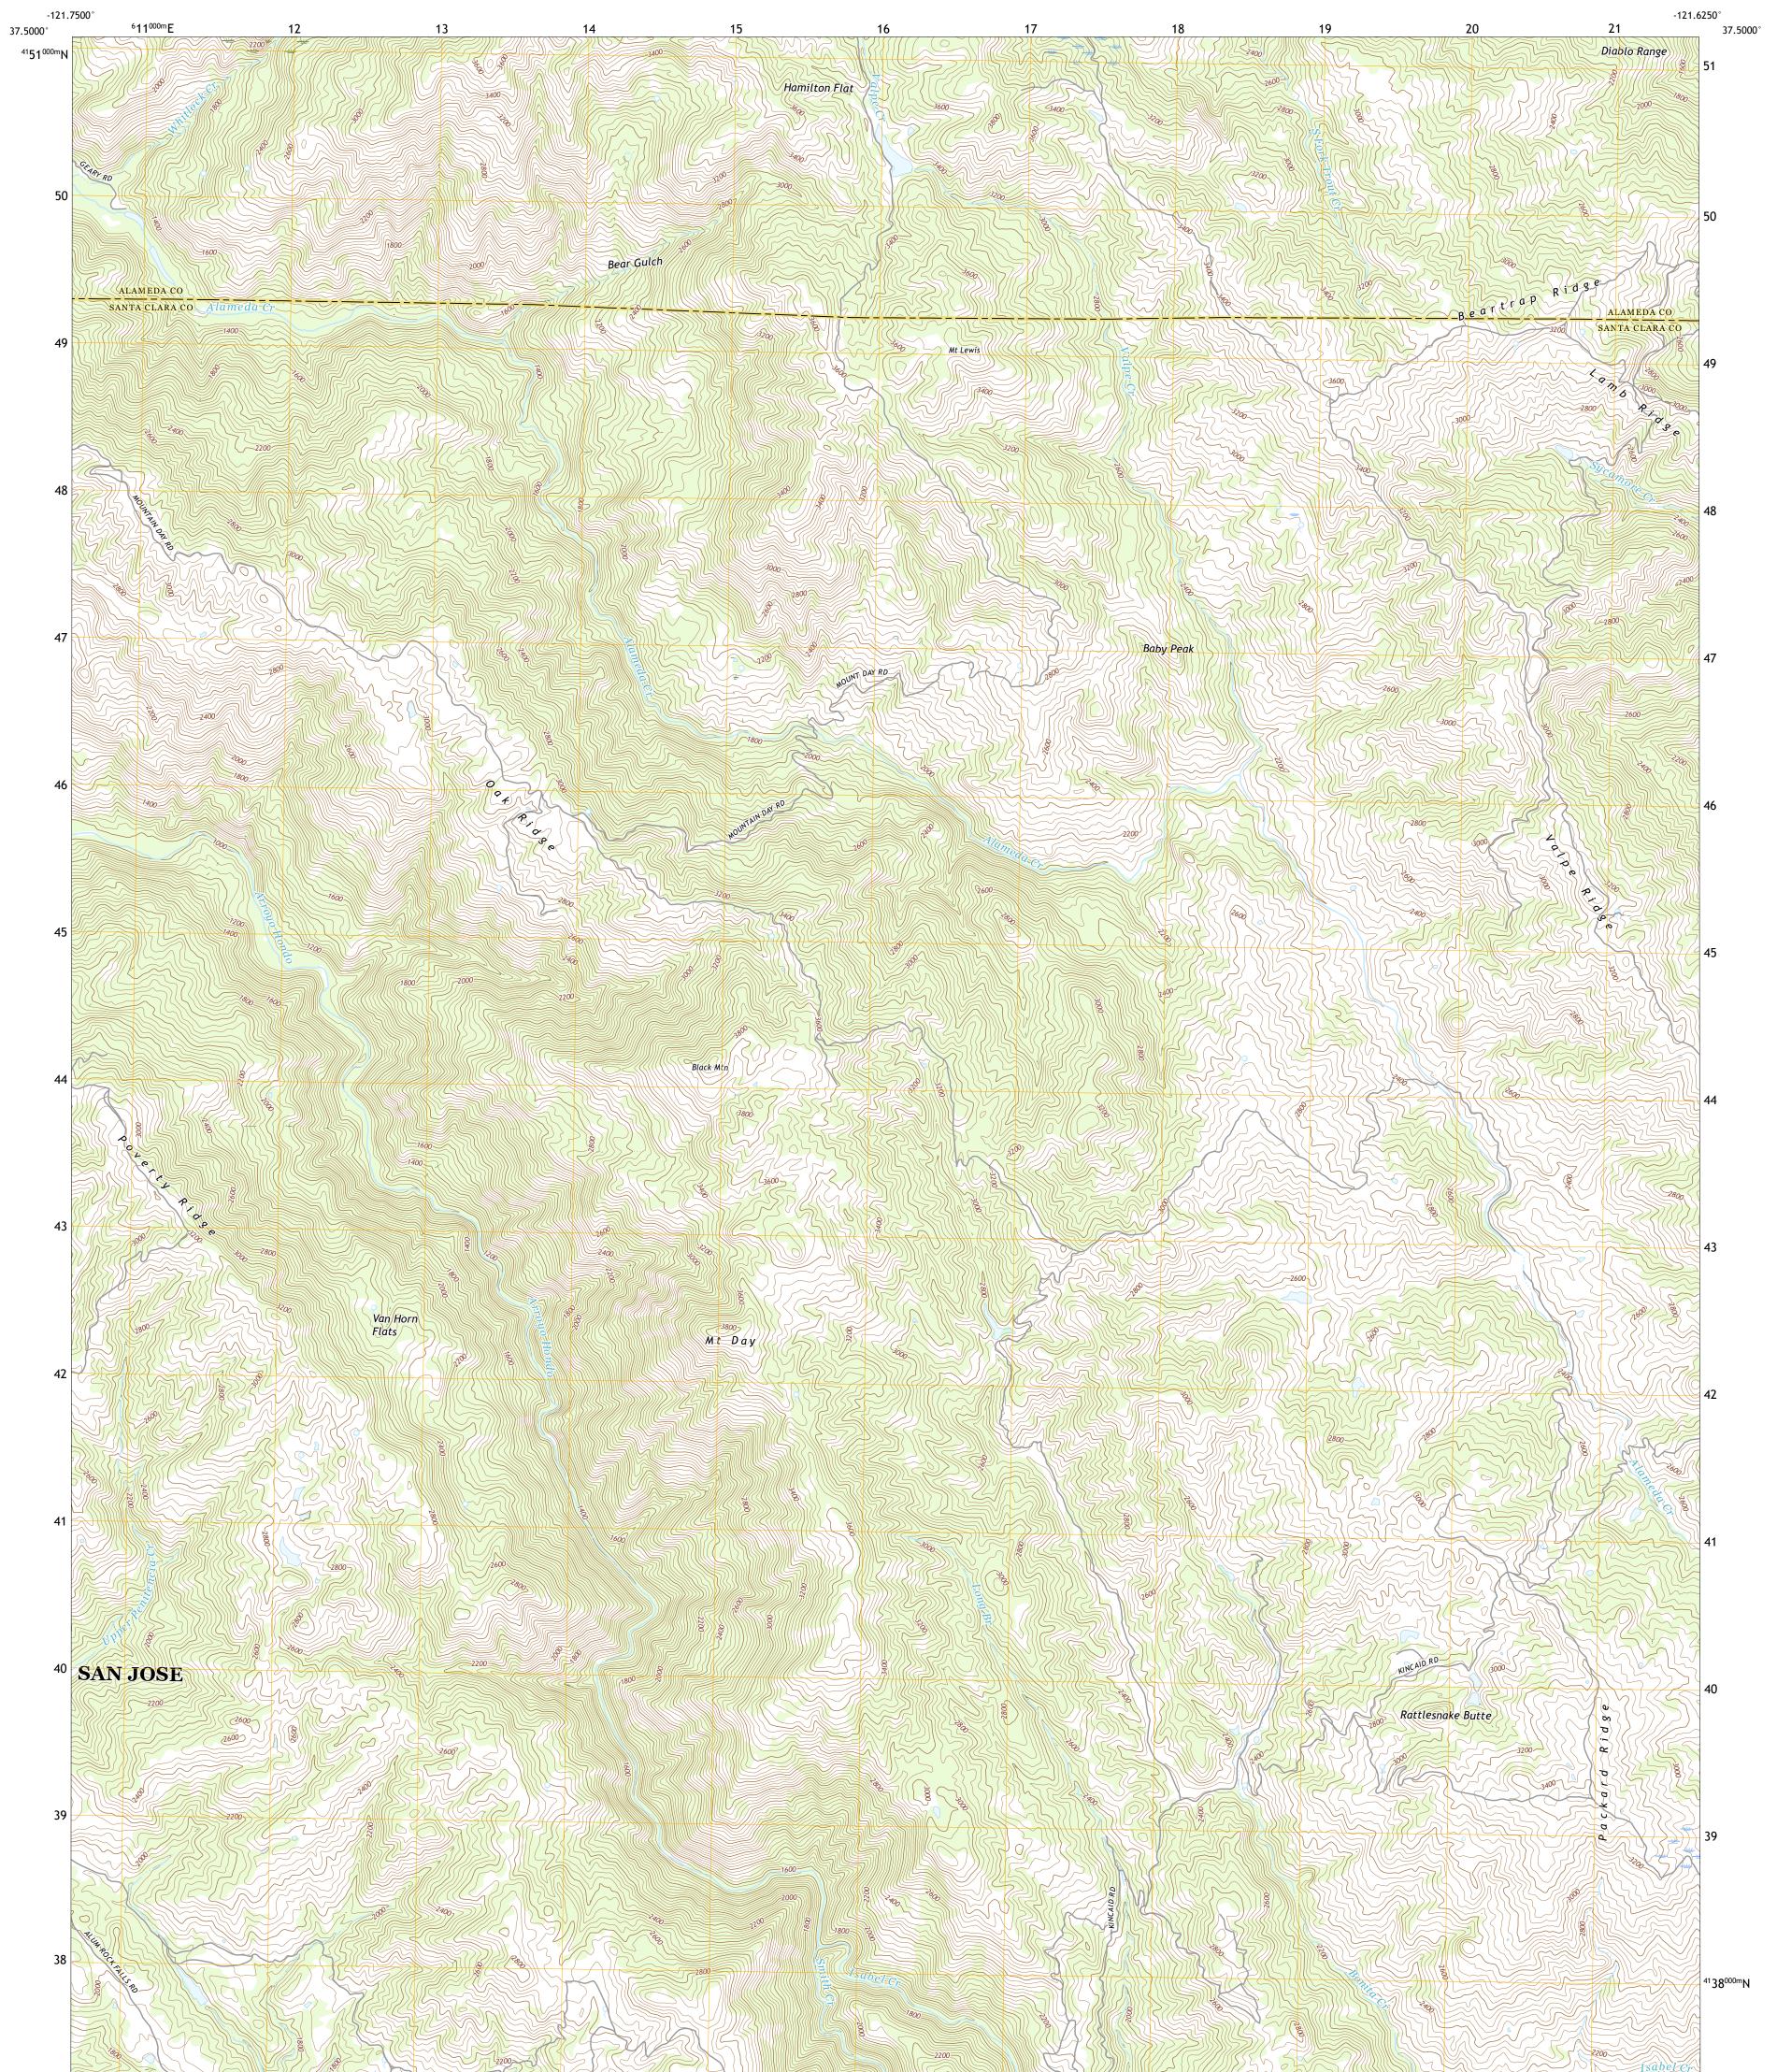

MOUNT DAY QUADRANGLE CALIFORNIA 7.5-MINUTE SERIES

**Produced by the United States Geological Survey** North American Datum of 1983 (NAD83) World Geodetic System of 1984 (WGS84). Projection and 1 000-meter grid:Universal Transverse Mercator, Zone 10S This map is not a legal document. Boundaries may be generalized for this map scale. Private lands within government reservations may not be shown. Obtain permission before entering private lands.

Imagery......NAIP, May 2020 - May 2020 Roads......OKAIP, May 2020 - May 2020 Roads......OKIS, 1981 - 2021 Hydrography......GNIS, 1981 - 2021 Hydrography......National Hydrography Dataset, 2001 - 2020 Contours.....National Elevation Dataset, 2021 Boundaries......Multiple sources; see metadata file 2019 - 2021 Public Land Survey System......BLM, 2020 Wetlands......BLM, 2020