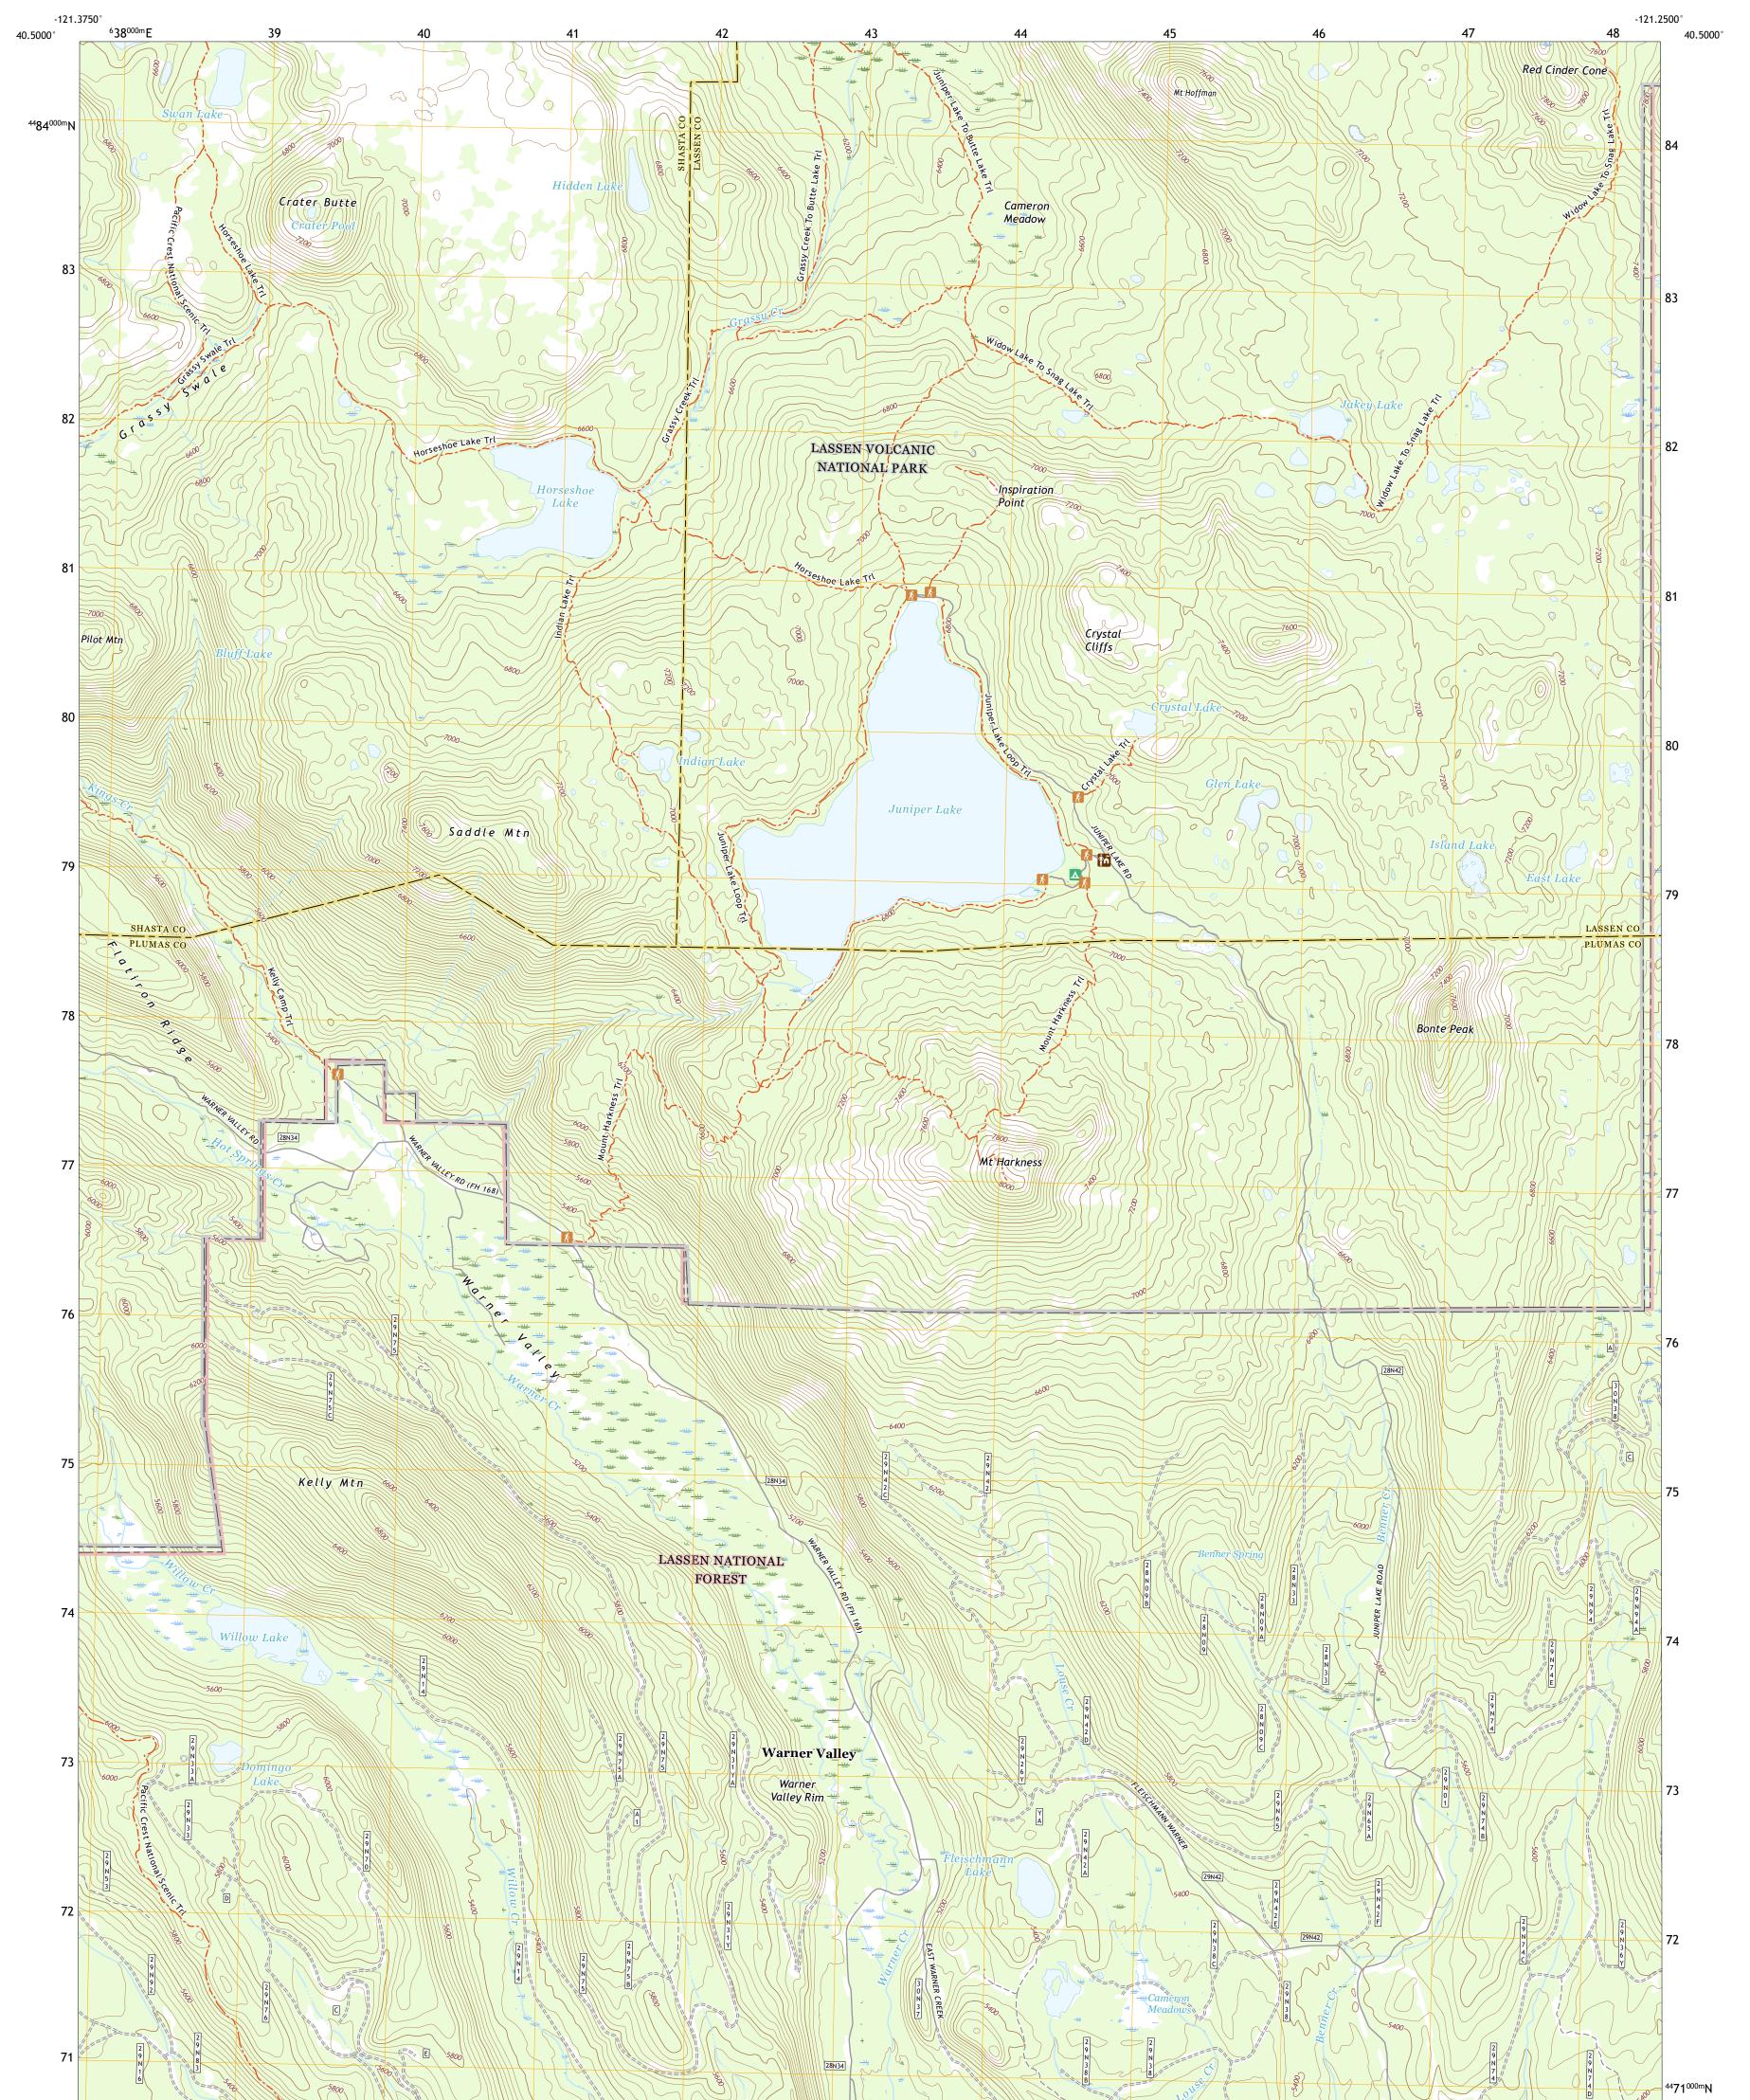

## The National Map US Topo

MOUNT HARKNESS QUADRANGLE CALIFORNIA 7.5-MINUTE SERIES

Produced by the United States Geological Survey North American Datum of 1983 (NAD83) World Geodetic System of 1984 (WGS84). Projection and 1 000-meter grid:Universal Transverse Mercator, Zone 10T This map is not a legal document. Boundaries may be generalized for this map scale. Private lands within government reservations may not be shown. Obtain permission before entering private lands.