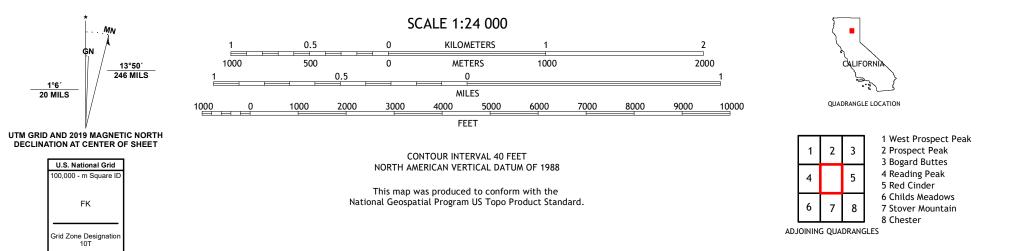

## The National Map US Topo

MOUNT HARKNESS QUADRANGLE CALIFORNIA 7.5-MINUTE SERIES

Produced by the United States Geological Survey North American Datum of 1983 (NAD83) World Geodetic System of 1984 (WGS84). Projection and 1 000-meter grid:Universal Transverse Mercator, Zone 10T This map is not a legal document. Boundaries may be generalized for this map scale. Private lands within government reservations may not be shown. Obtain permission before entering private lands.