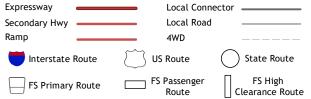

ROAD CLASSIFICATION

Check with local Forest Service unit for current travel conditions and restrictions.

MOUNT HARKNESS, CA

2022