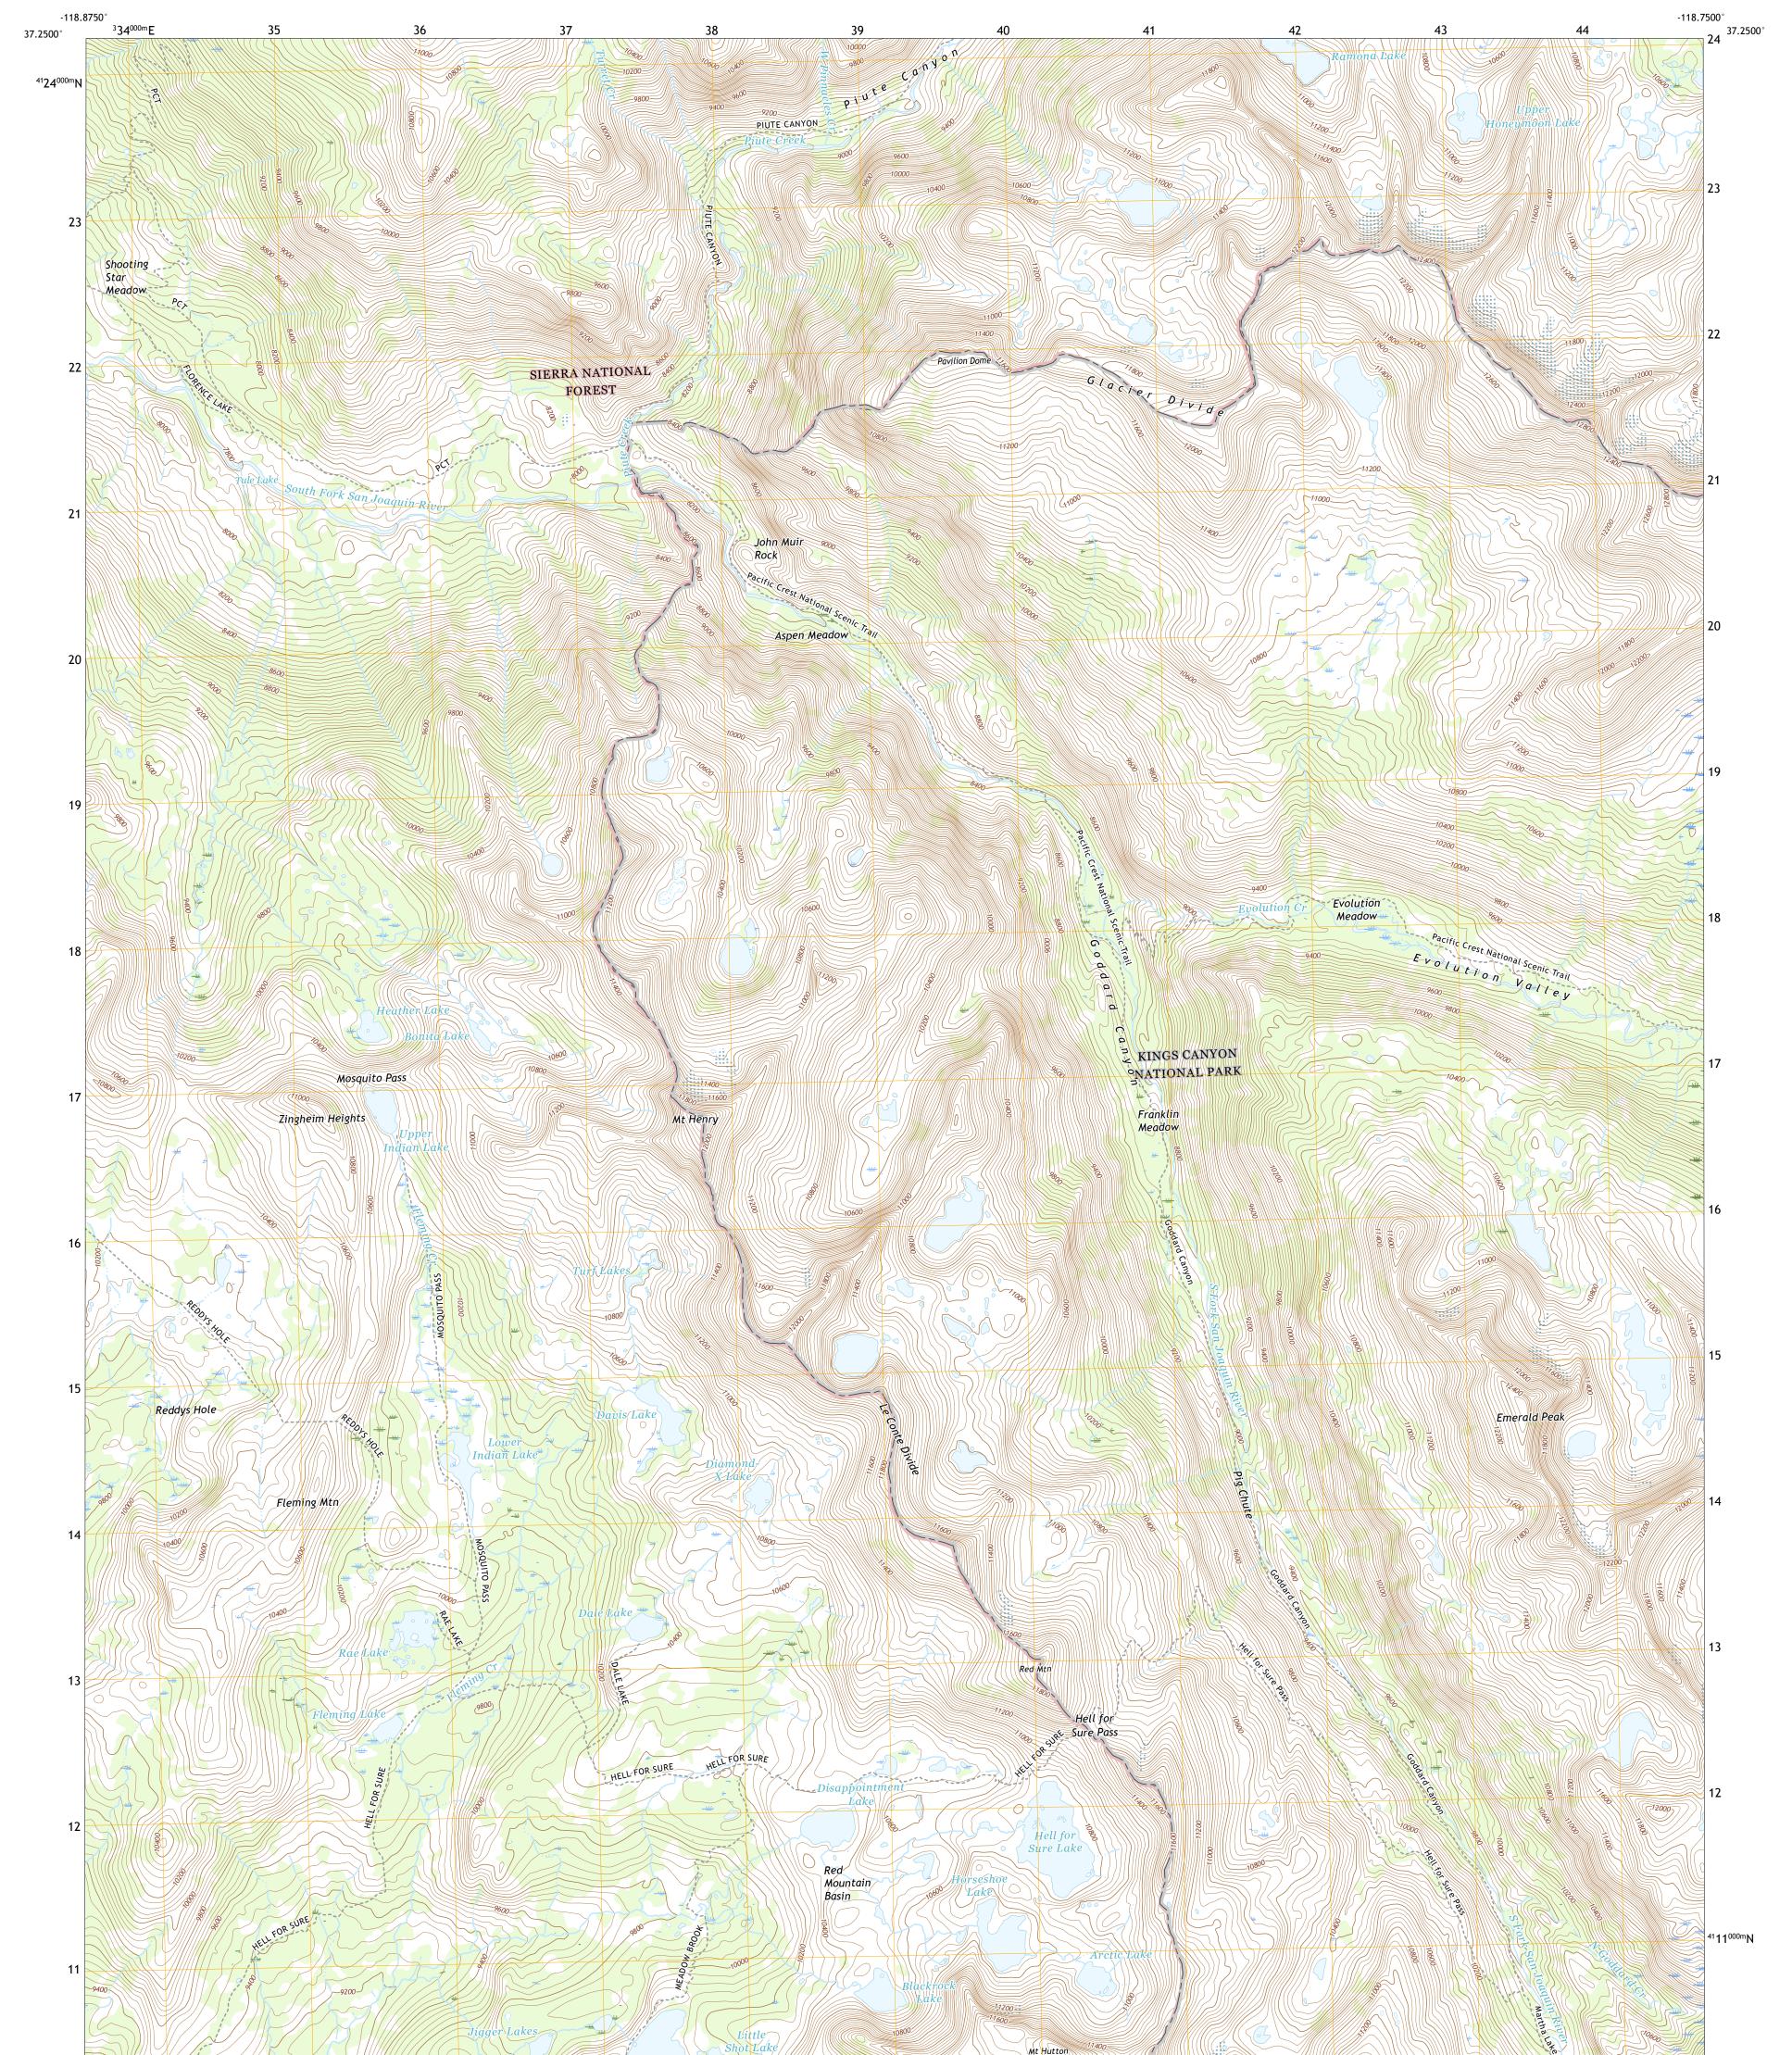

PORTEST STRAFE

MOUNT HENRY QUADRANGLE CALIFORNIA - FRESNO COUNTY 7.5-MINUTE SERIES

Produced by the United States Geological Survey North American Datum of 1983 (NAD83) World Geodetic System of 1984 (WGS84). Projection and 1 000-meter grid:Universal Transverse Mercator, Zone 11S This map is not a legal document. Boundaries may be generalized for this map scale. Private lands within government reservations may not be shown. Obtain permission before entering private lands.