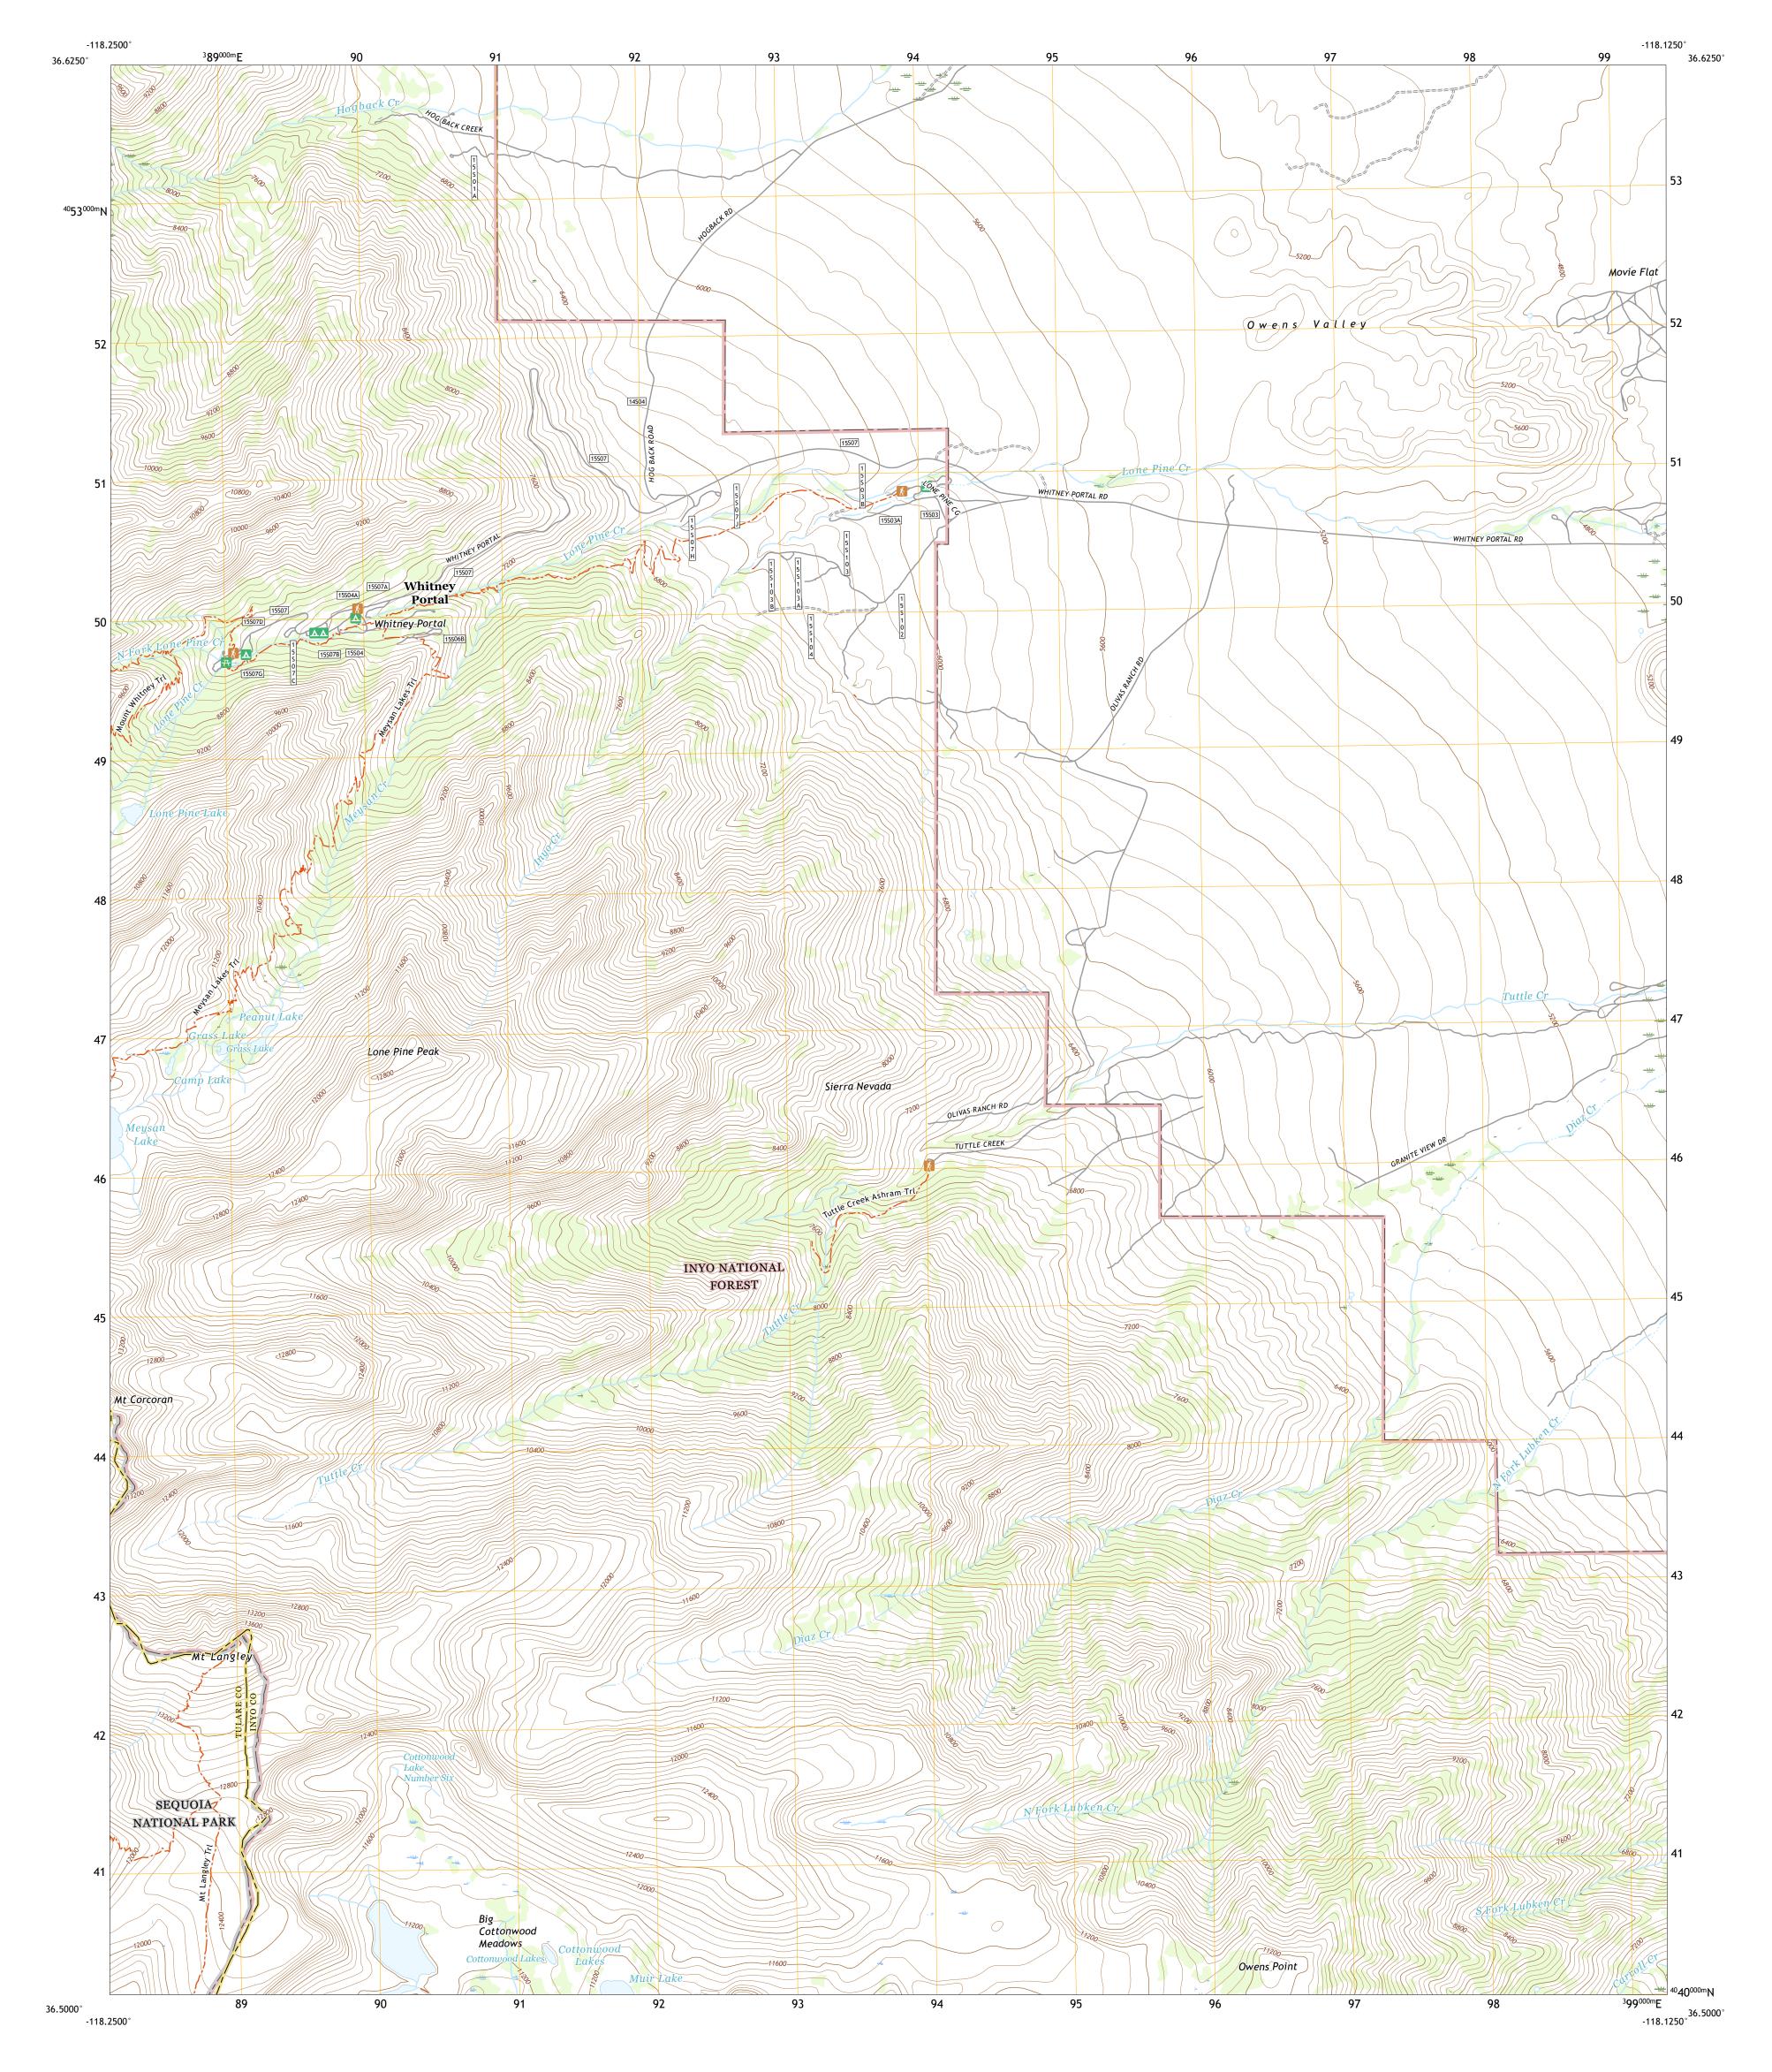

U.S. DEPARTMENT OF THE INTERIOR U.S. GEOLOGICAL SURVEY

The National Map US Topo

MOUNT LANGLEY QUADRANGLE CALIFORNIA 7.5-MINUTE SERIES

Produced by the United States Geological Survey North American Datum of 1983 (NAD83) World Geodetic System of 1984 (WGS84). Projection and 1 000-meter grid:Universal Transverse Mercator, Zone 11S This map is not a legal document. Boundaries may be generalized for this map scale. Private lands within government reservations may not be shown. Obtain permission before entering private lands.