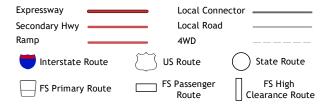

ROAD CLASSIFICATION

Check with local Forest Service unit for current travel conditions and restrictions.

2021