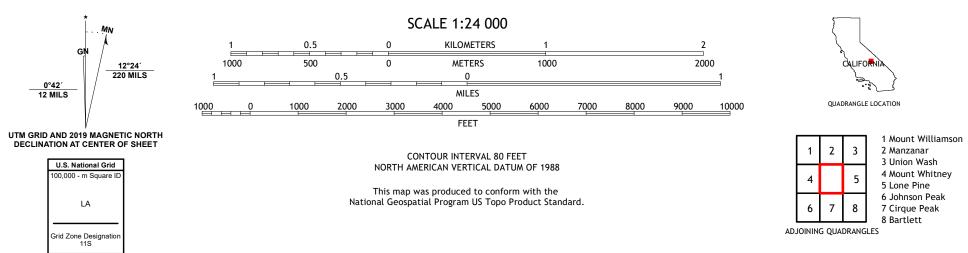

U.S. DEPARTMENT OF THE INTERIOR U.S. GEOLOGICAL SURVEY

The National Map US Topo

MOUNT LANGLEY QUADRANGLE CALIFORNIA 7.5-MINUTE SERIES

Produced by the United States Geological Survey North American Datum of 1983 (NAD83) World Geodetic System of 1984 (WGS84). Projection and 1 000-meter grid:Universal Transverse Mercator, Zone 11S This map is not a legal document. Boundaries may be generalized for this map scale. Private lands within government reservations may not be shown. Obtain permission before entering private lands.