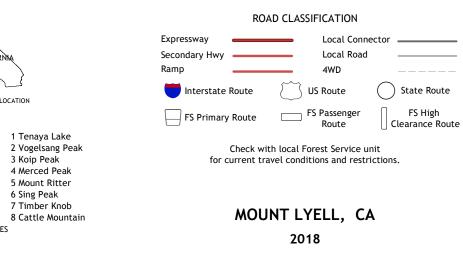

**Produced by the United States Geological Survey** North American Datum of 1983 (NAD83) World Geodetic System of 1984 (WGS84). Projection and 1 000-meter grid:Universal Transverse Mercator, Zone 11S This map is not a legal document. Boundaries may be generalized for this map scale. Private lands within government reservations may not be shown. Obtain permission before entering private lands.

```
.....NAIP, July 2016 - October 2016
 Imagery....
Roads.....
Hydrography......GNIS, 1981 - 2017
Hydrography Dataset, 2002 - 2018
Contours.....National Elevation Dataset, 2001
Boundaries.....Multiple sources; see metadata file 2015
Public Land Survey System......BLM, 2018
Wetlands......BLM, 1985
```





....