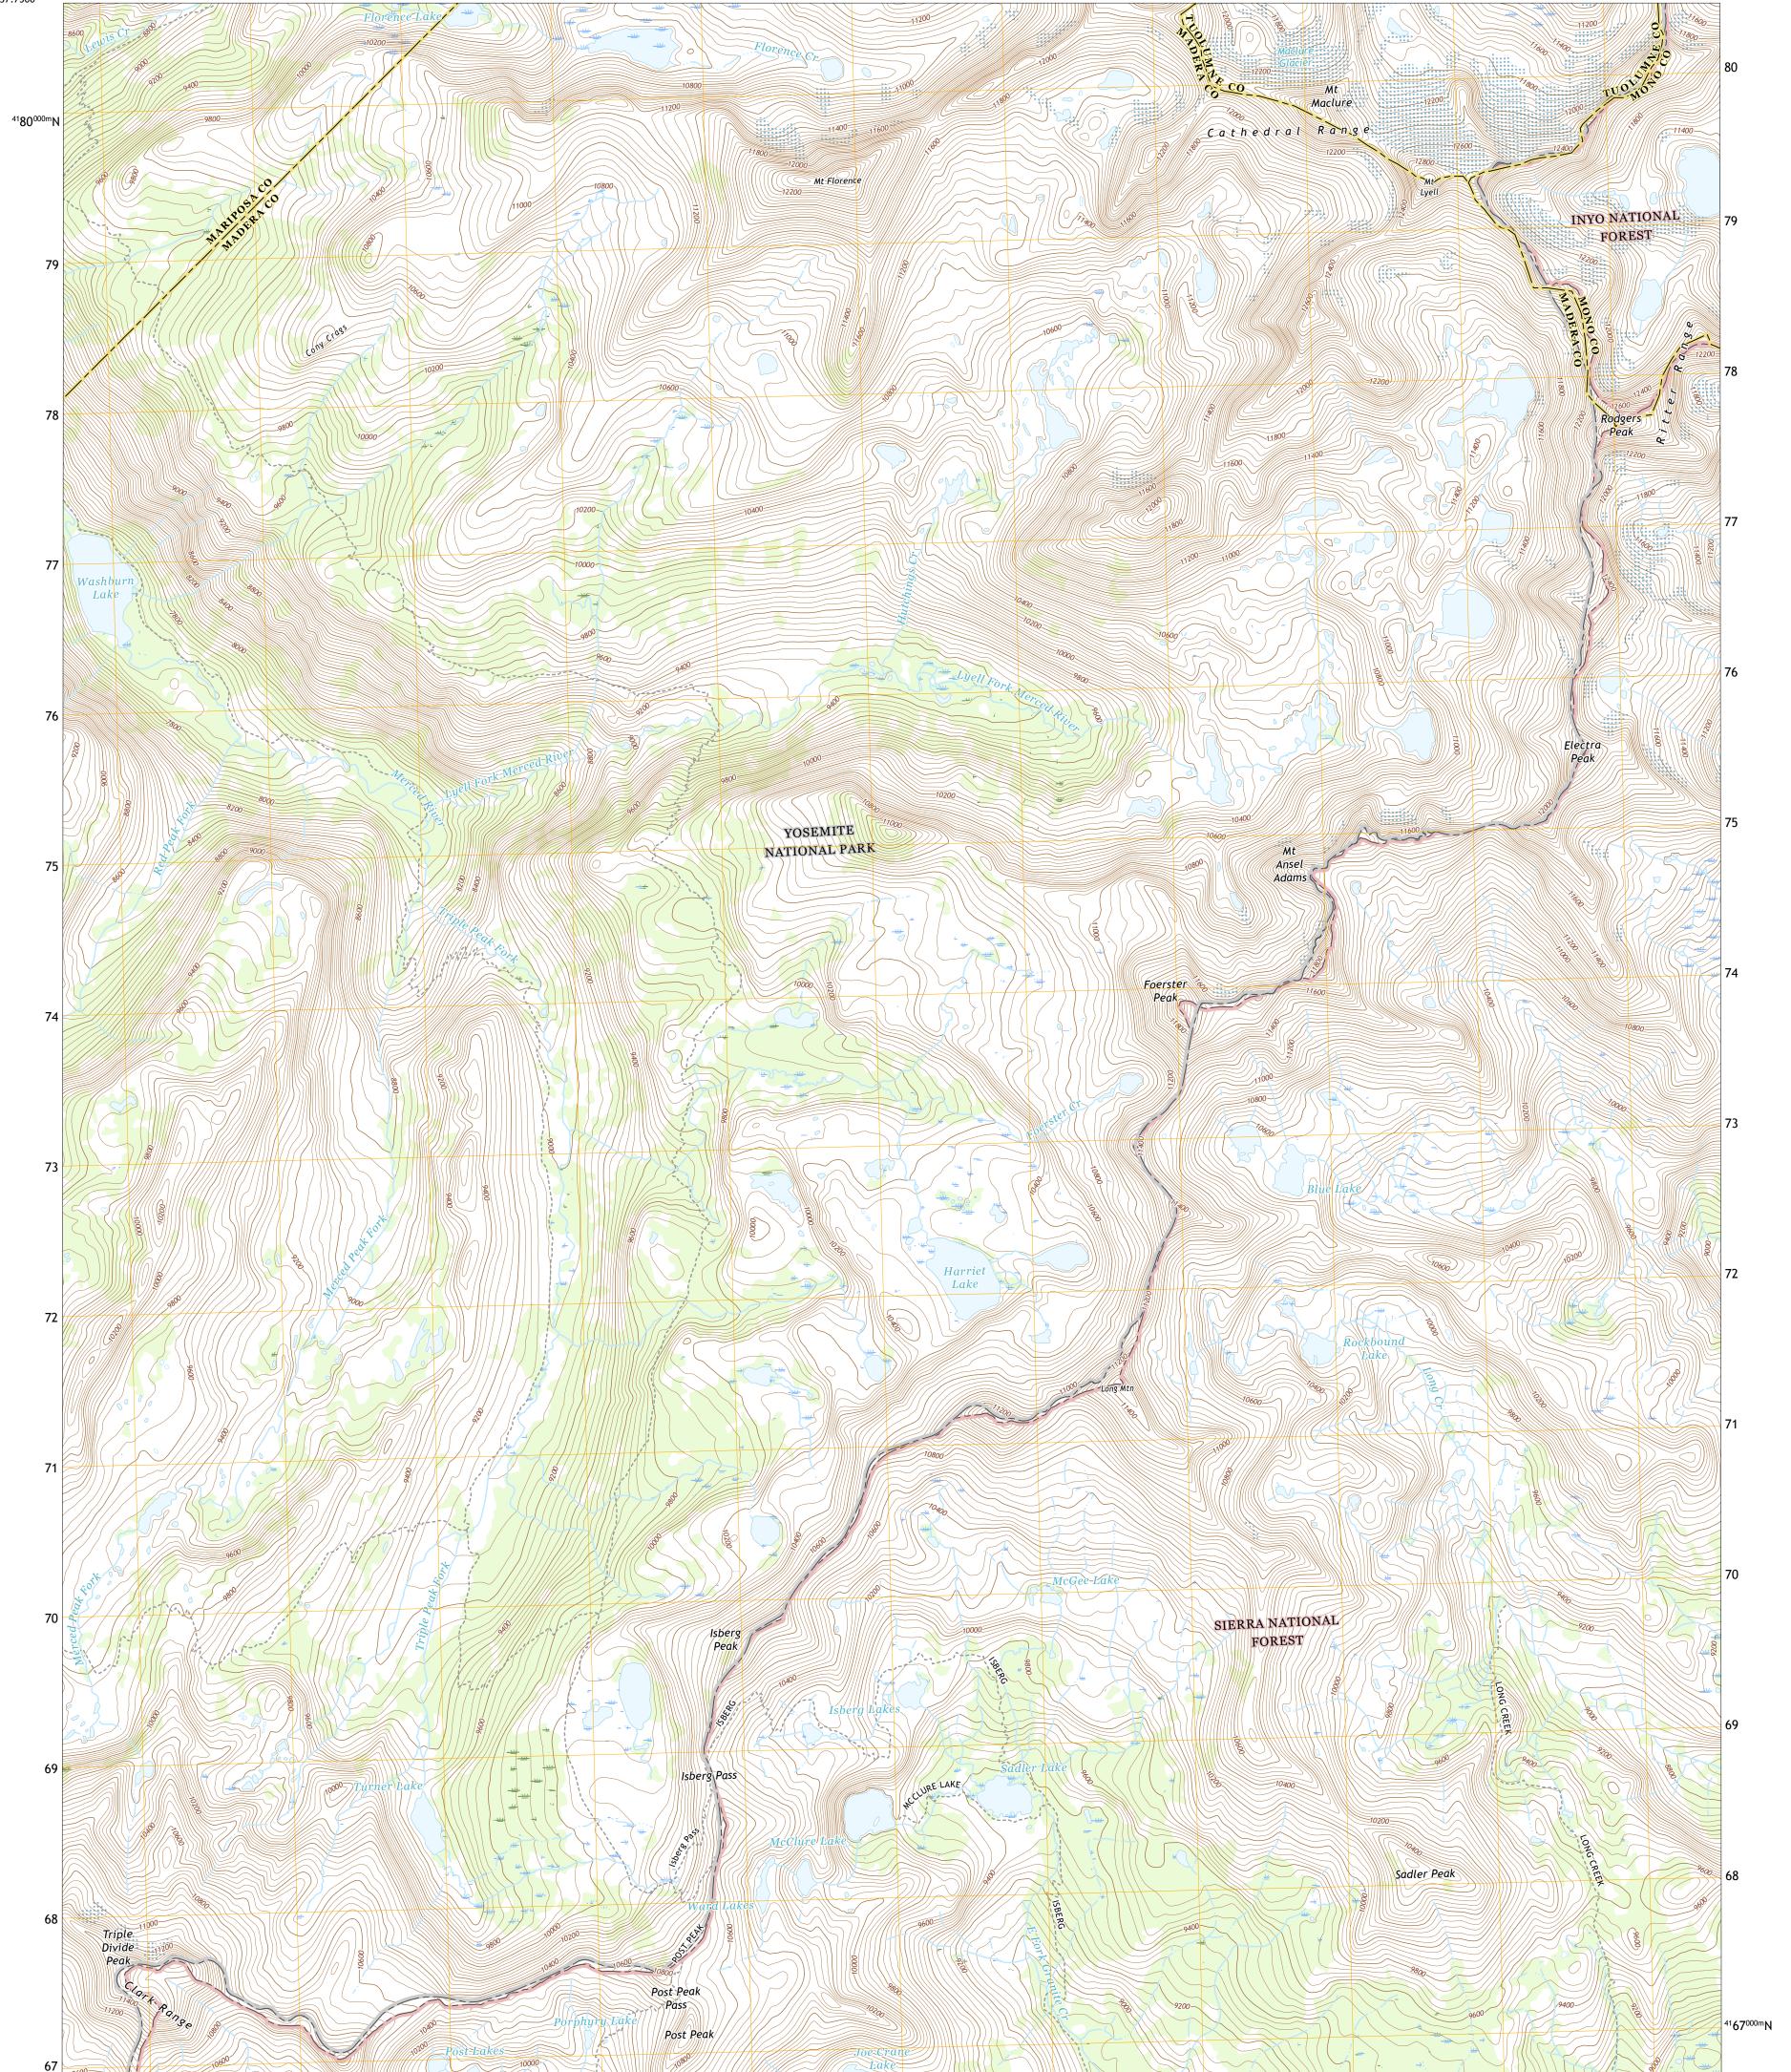

**Produced by the United States Geological Survey** North American Datum of 1983 (NAD83) World Geodetic System of 1984 (WGS84). Projection and 1 000-meter grid:Universal Transverse Mercator, Zone 11S This map is not a legal document. Boundaries may be generalized for this map scale. Private lands within government reservations may not be shown. Obtain permission before entering private lands.

```
.....NAIP, July 2016 - October 2016
 Imagery....
Roads.....
Hydrography......GNIS, 1981 - 2017
Hydrography Dataset, 2002 - 2018
Contours.....National Elevation Dataset, 2001
Boundaries.....Multiple sources; see metadata file 2015
Public Land Survey System......BLM, 2018
Wetlands......BLM, 1985
```





....