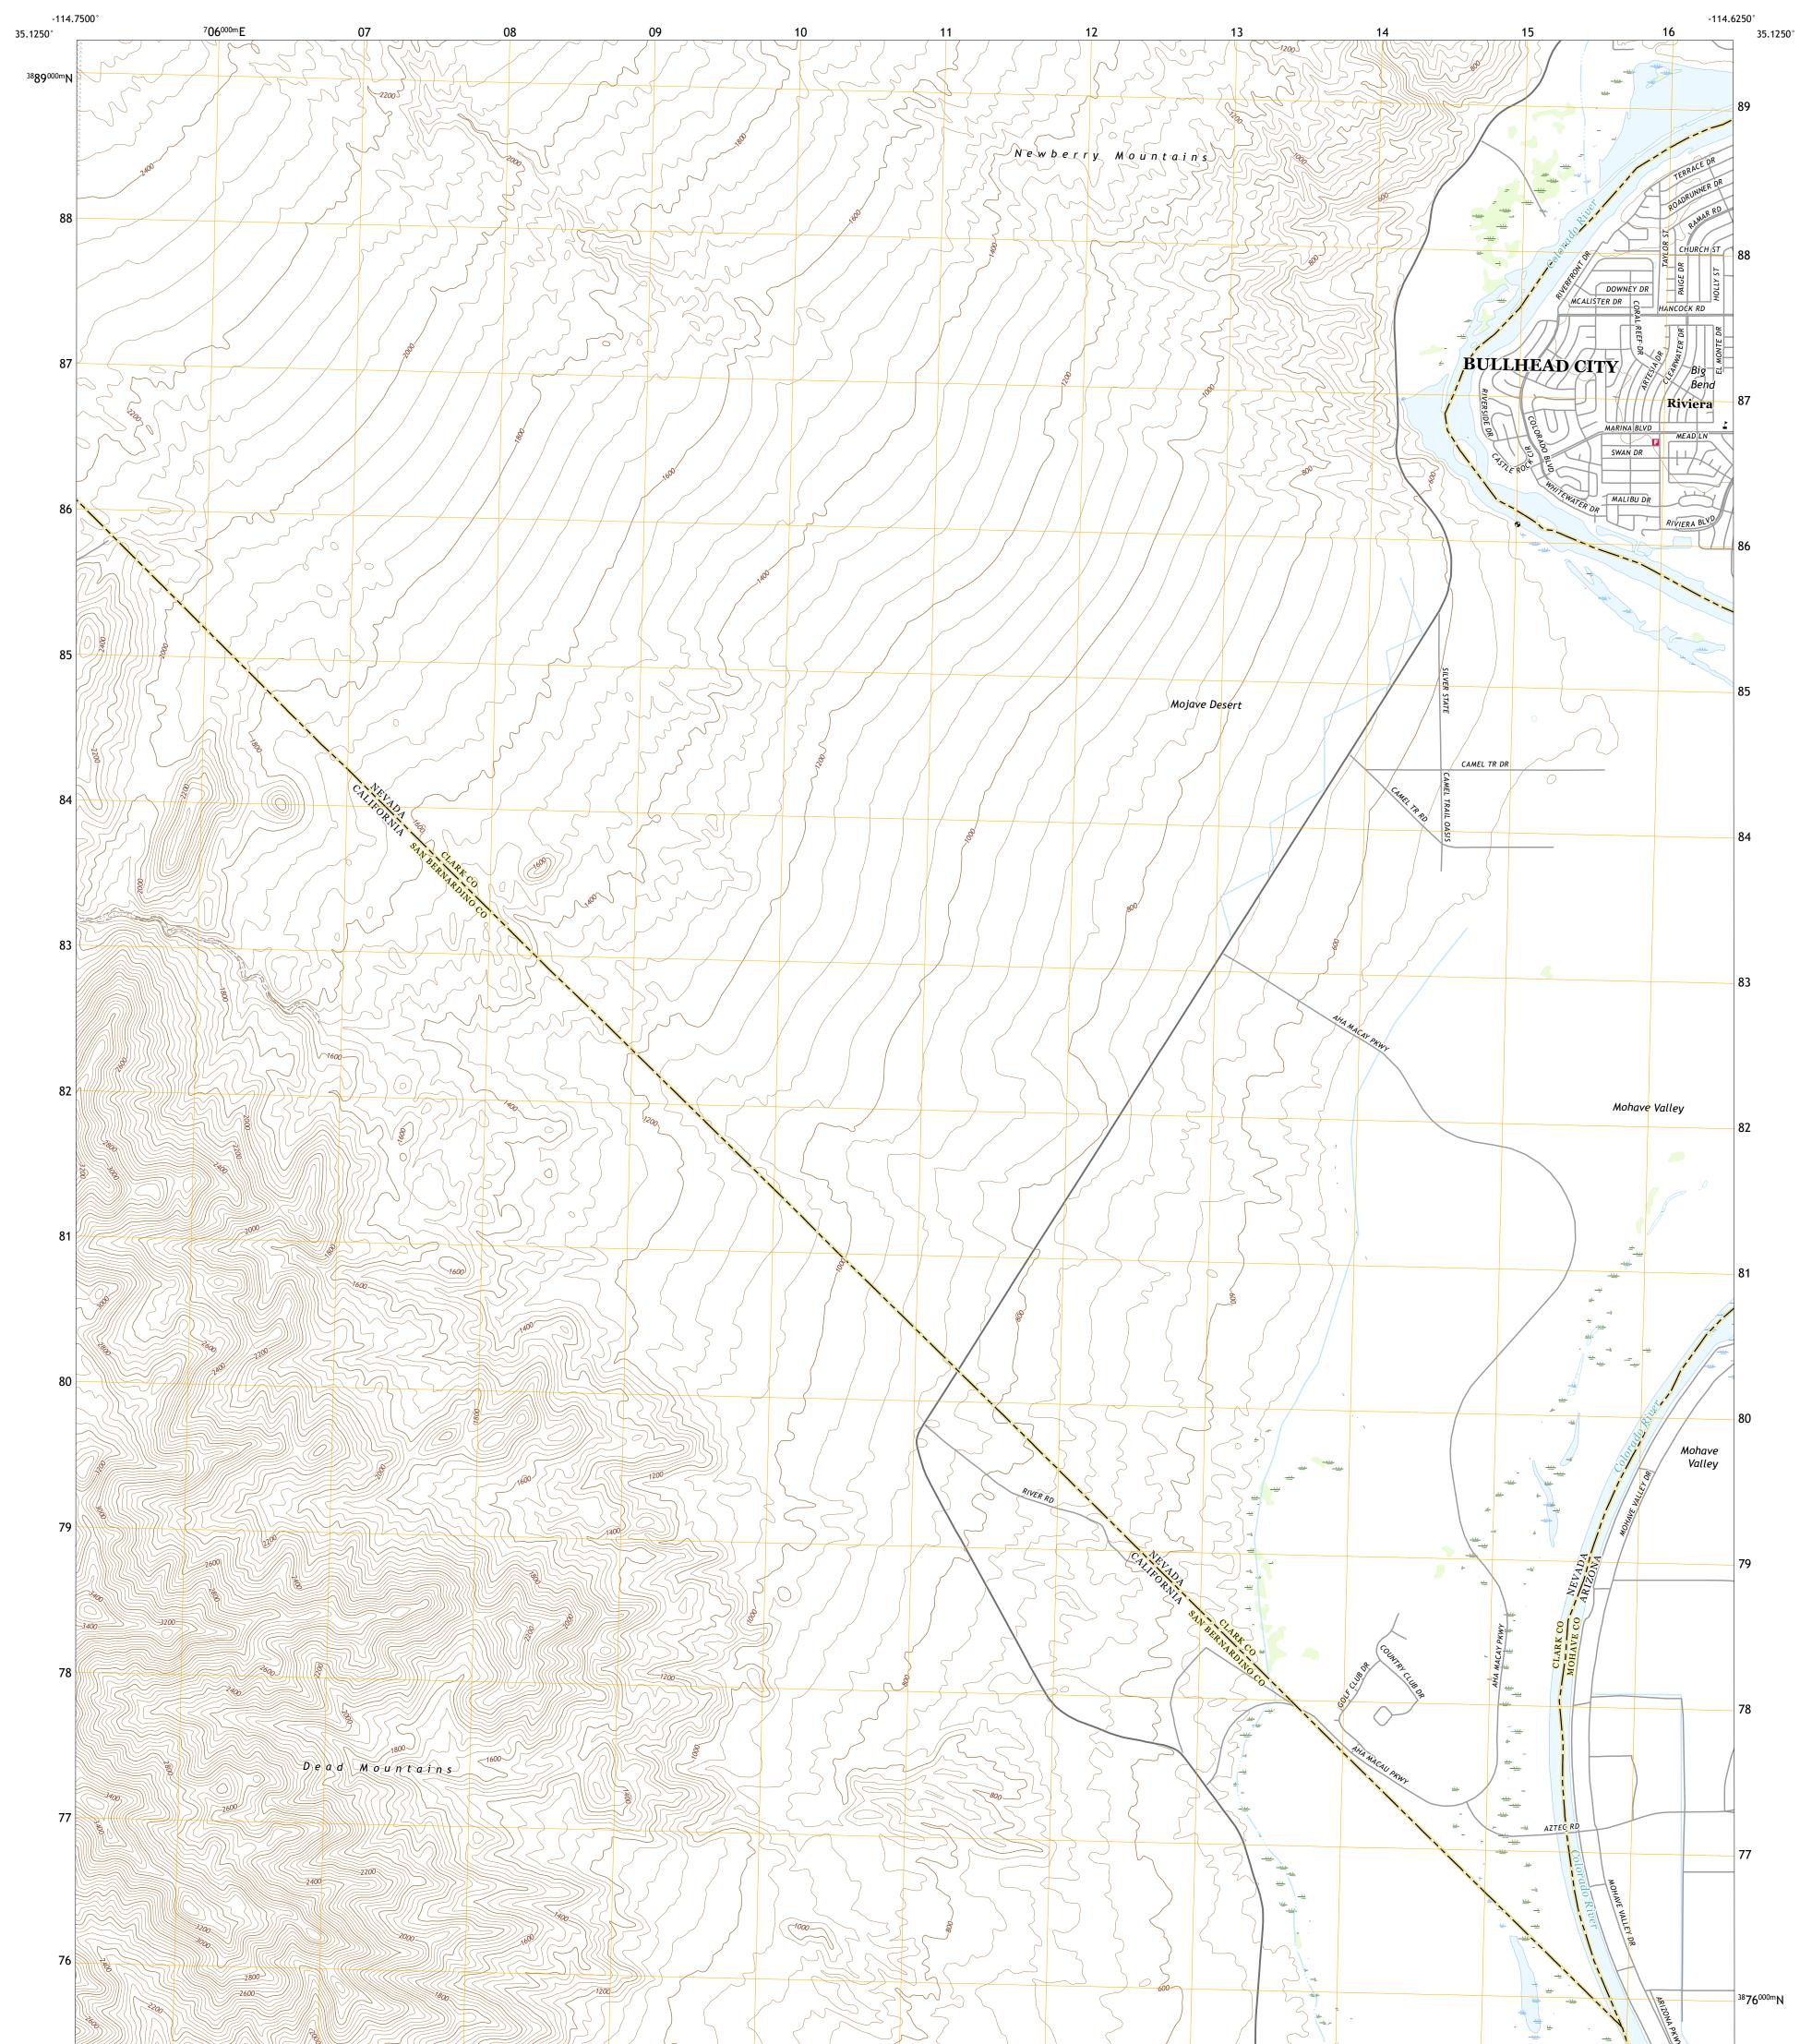

U.S. DEPARTMENT OF THE INTERIOR

U.S. GEOLOGICAL SURVEY

MOUNT MANCHESTER QUADRANGLE CALIFORNIA - NEVADA - ARIZONA 7.5-MINUTE SERIES

The National Map US Topo

Produced by the United States Geological Survey North American Datum of 1983 (NAD83) World Geodetic System of 1984 (WGS84). Projection and 1 000-meter grid:Universal Transverse Mercator, Zone 11S This map is not a legal document. Boundaries may be generalized for this map scale. Private lands within government reservations may not be shown. Obtain permission before entering private lands.

Imagery......NAIP, June 2017 - April 2020 Roads......GNIS, 1980 - 2018 Names......GNIS, 1980 - 2021 Hydrography......GNIS, 1980 - 2021 Contours.....National Hydrography Dataset, 2004 - 2021 Contours.....National Elevation Dataset, 2002 Boundaries.....Multiple sources; see metadata file 2019 - 2021 Public Land Survey System......BLM, 2017 - 2020 Wetlands.....FWS National Wetlands Inventory 1972 - 1986