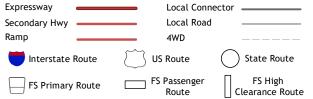

ROAD CLASSIFICATION

Check with local Forest Service unit for current travel conditions and restrictions.

MOUNT MORGAN, CA

2021