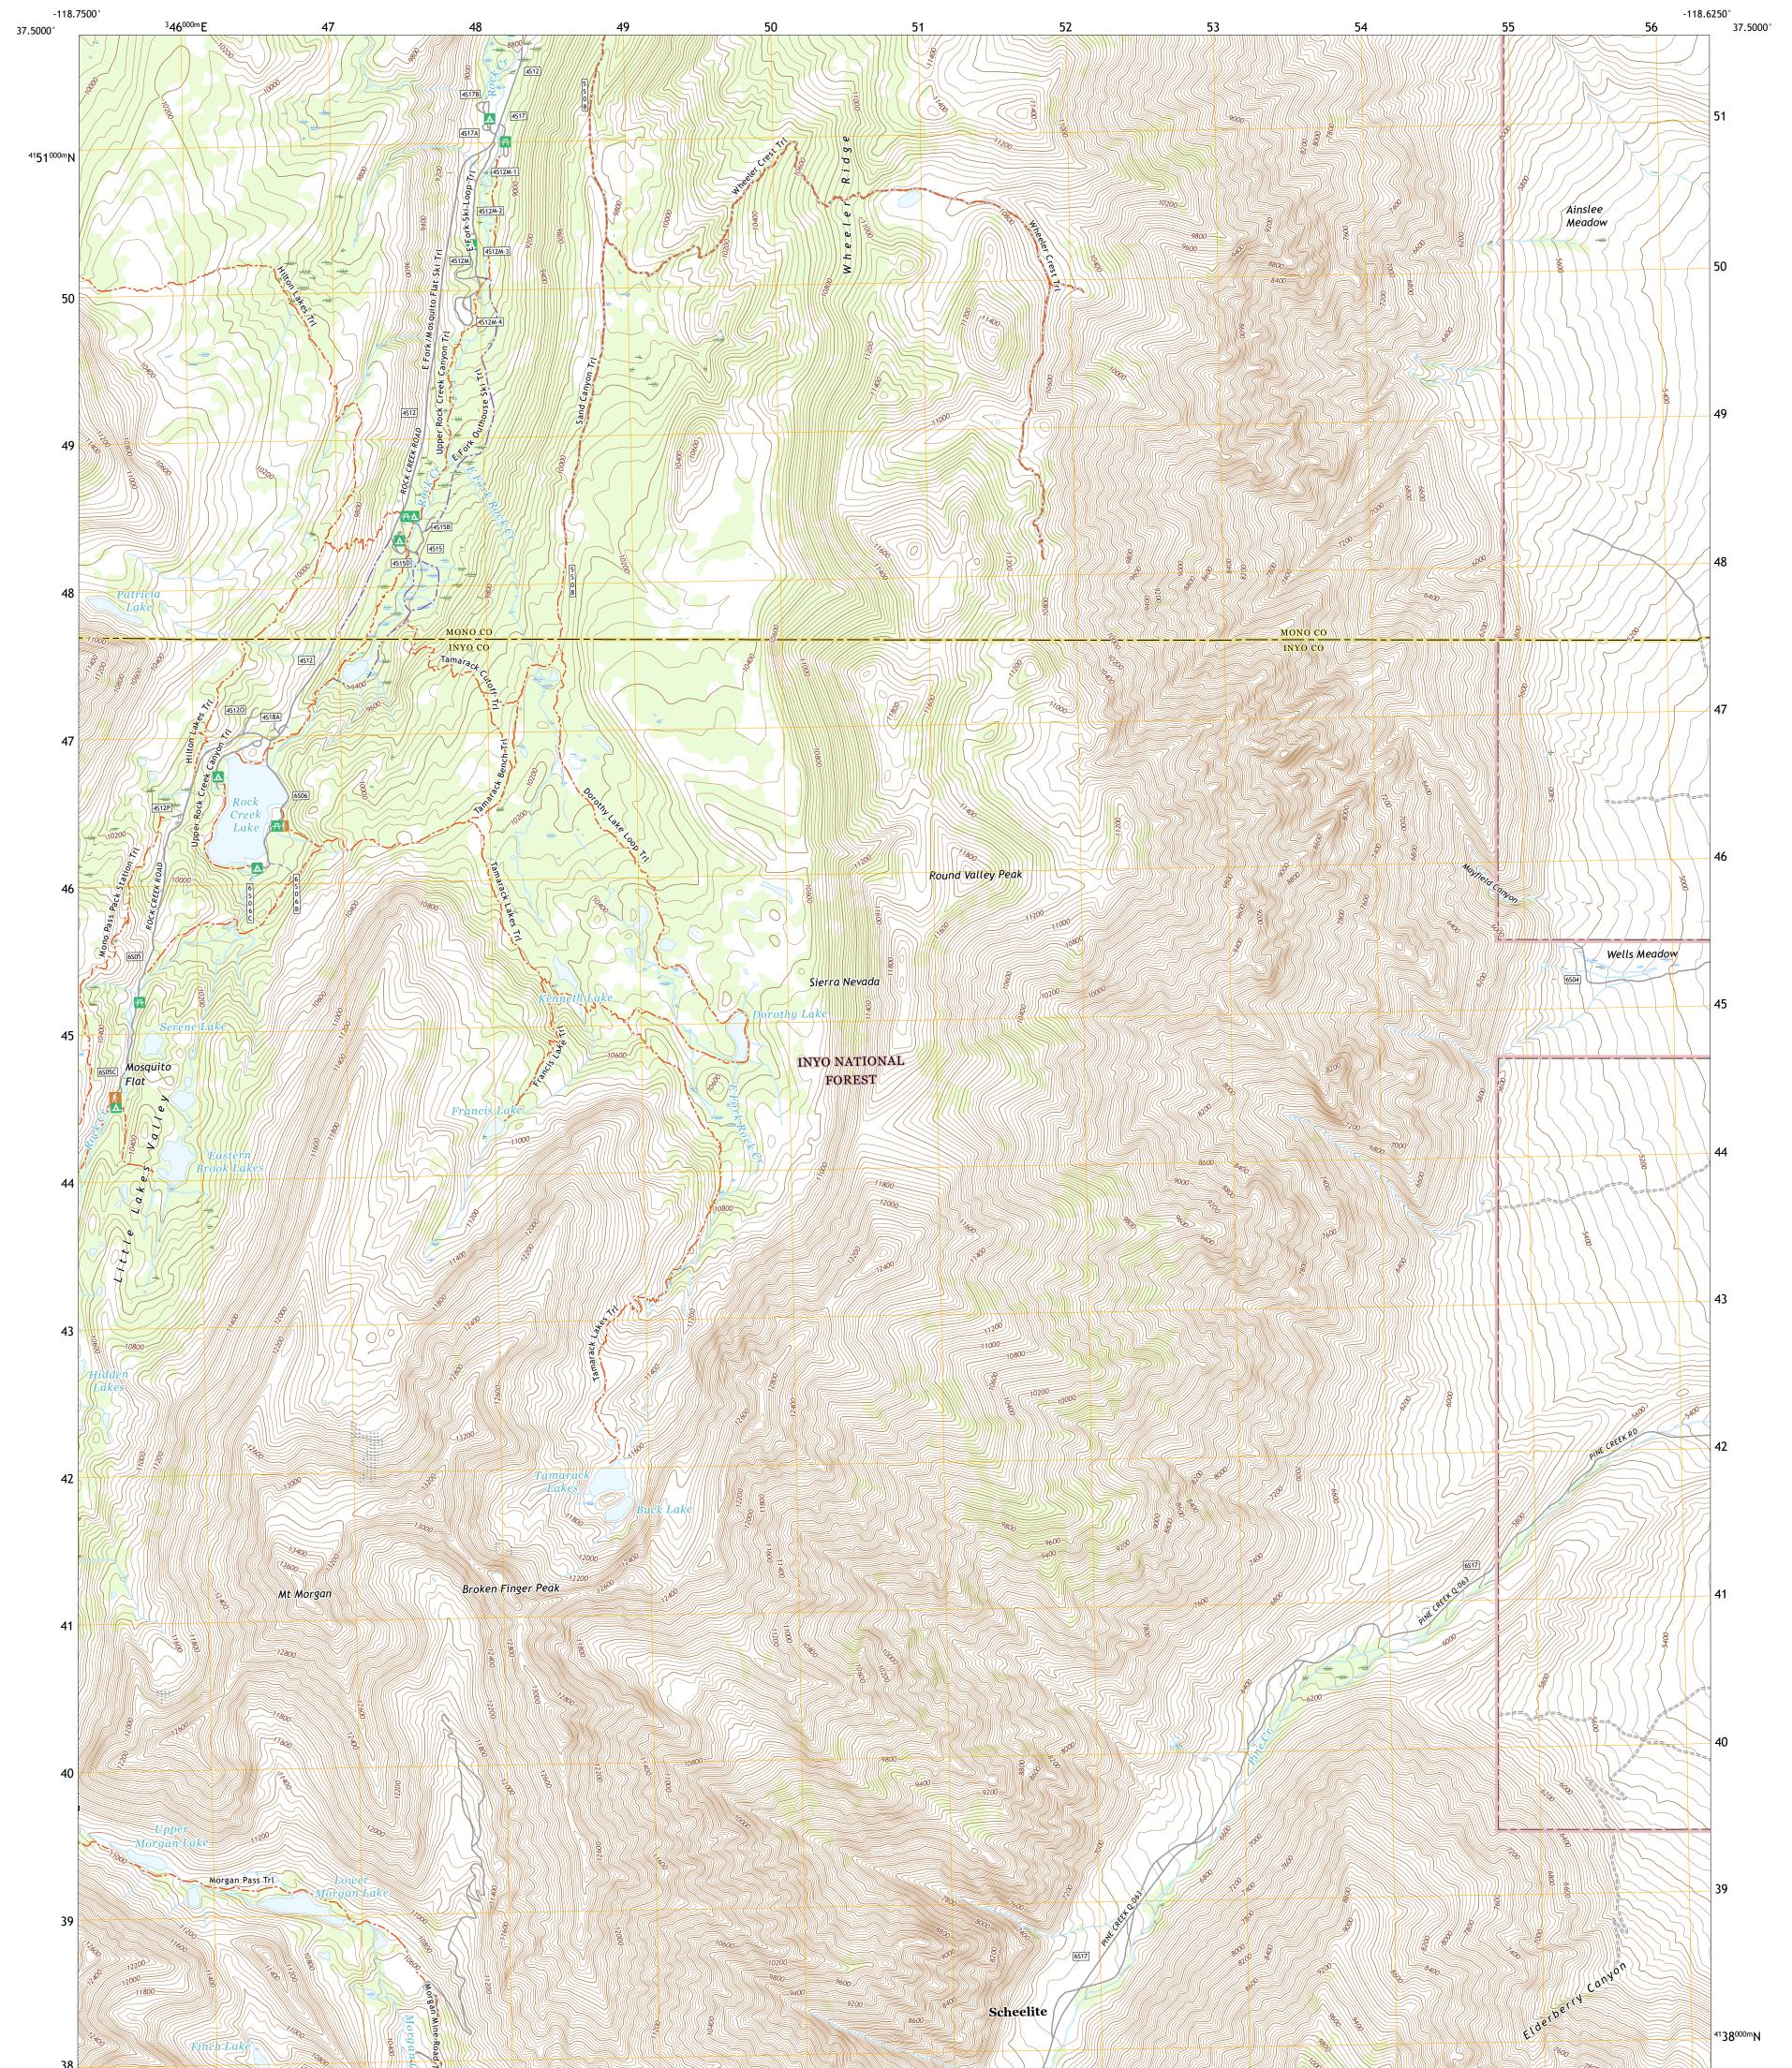

DUEST SERVICE

MOUNT MORGAN QUADRANGLE CALIFORNIA 7.5-MINUTE SERIES

Produced by the United States Geological Survey North American Datum of 1983 (NAD83) World Geodetic System of 1984 (WGS84). Projection and 1 000-meter grid:Universal Transverse Mercator, Zone 11S This map is not a legal document. Boundaries may be generalized for this map scale. Private lands within government reservations may not be shown. Obtain permission before entering private lands.

ROAD CLASSIFICATION

Check with local Forest Service unit for current travel conditions and restrictions.

MOUNT MORGAN, CA

2021