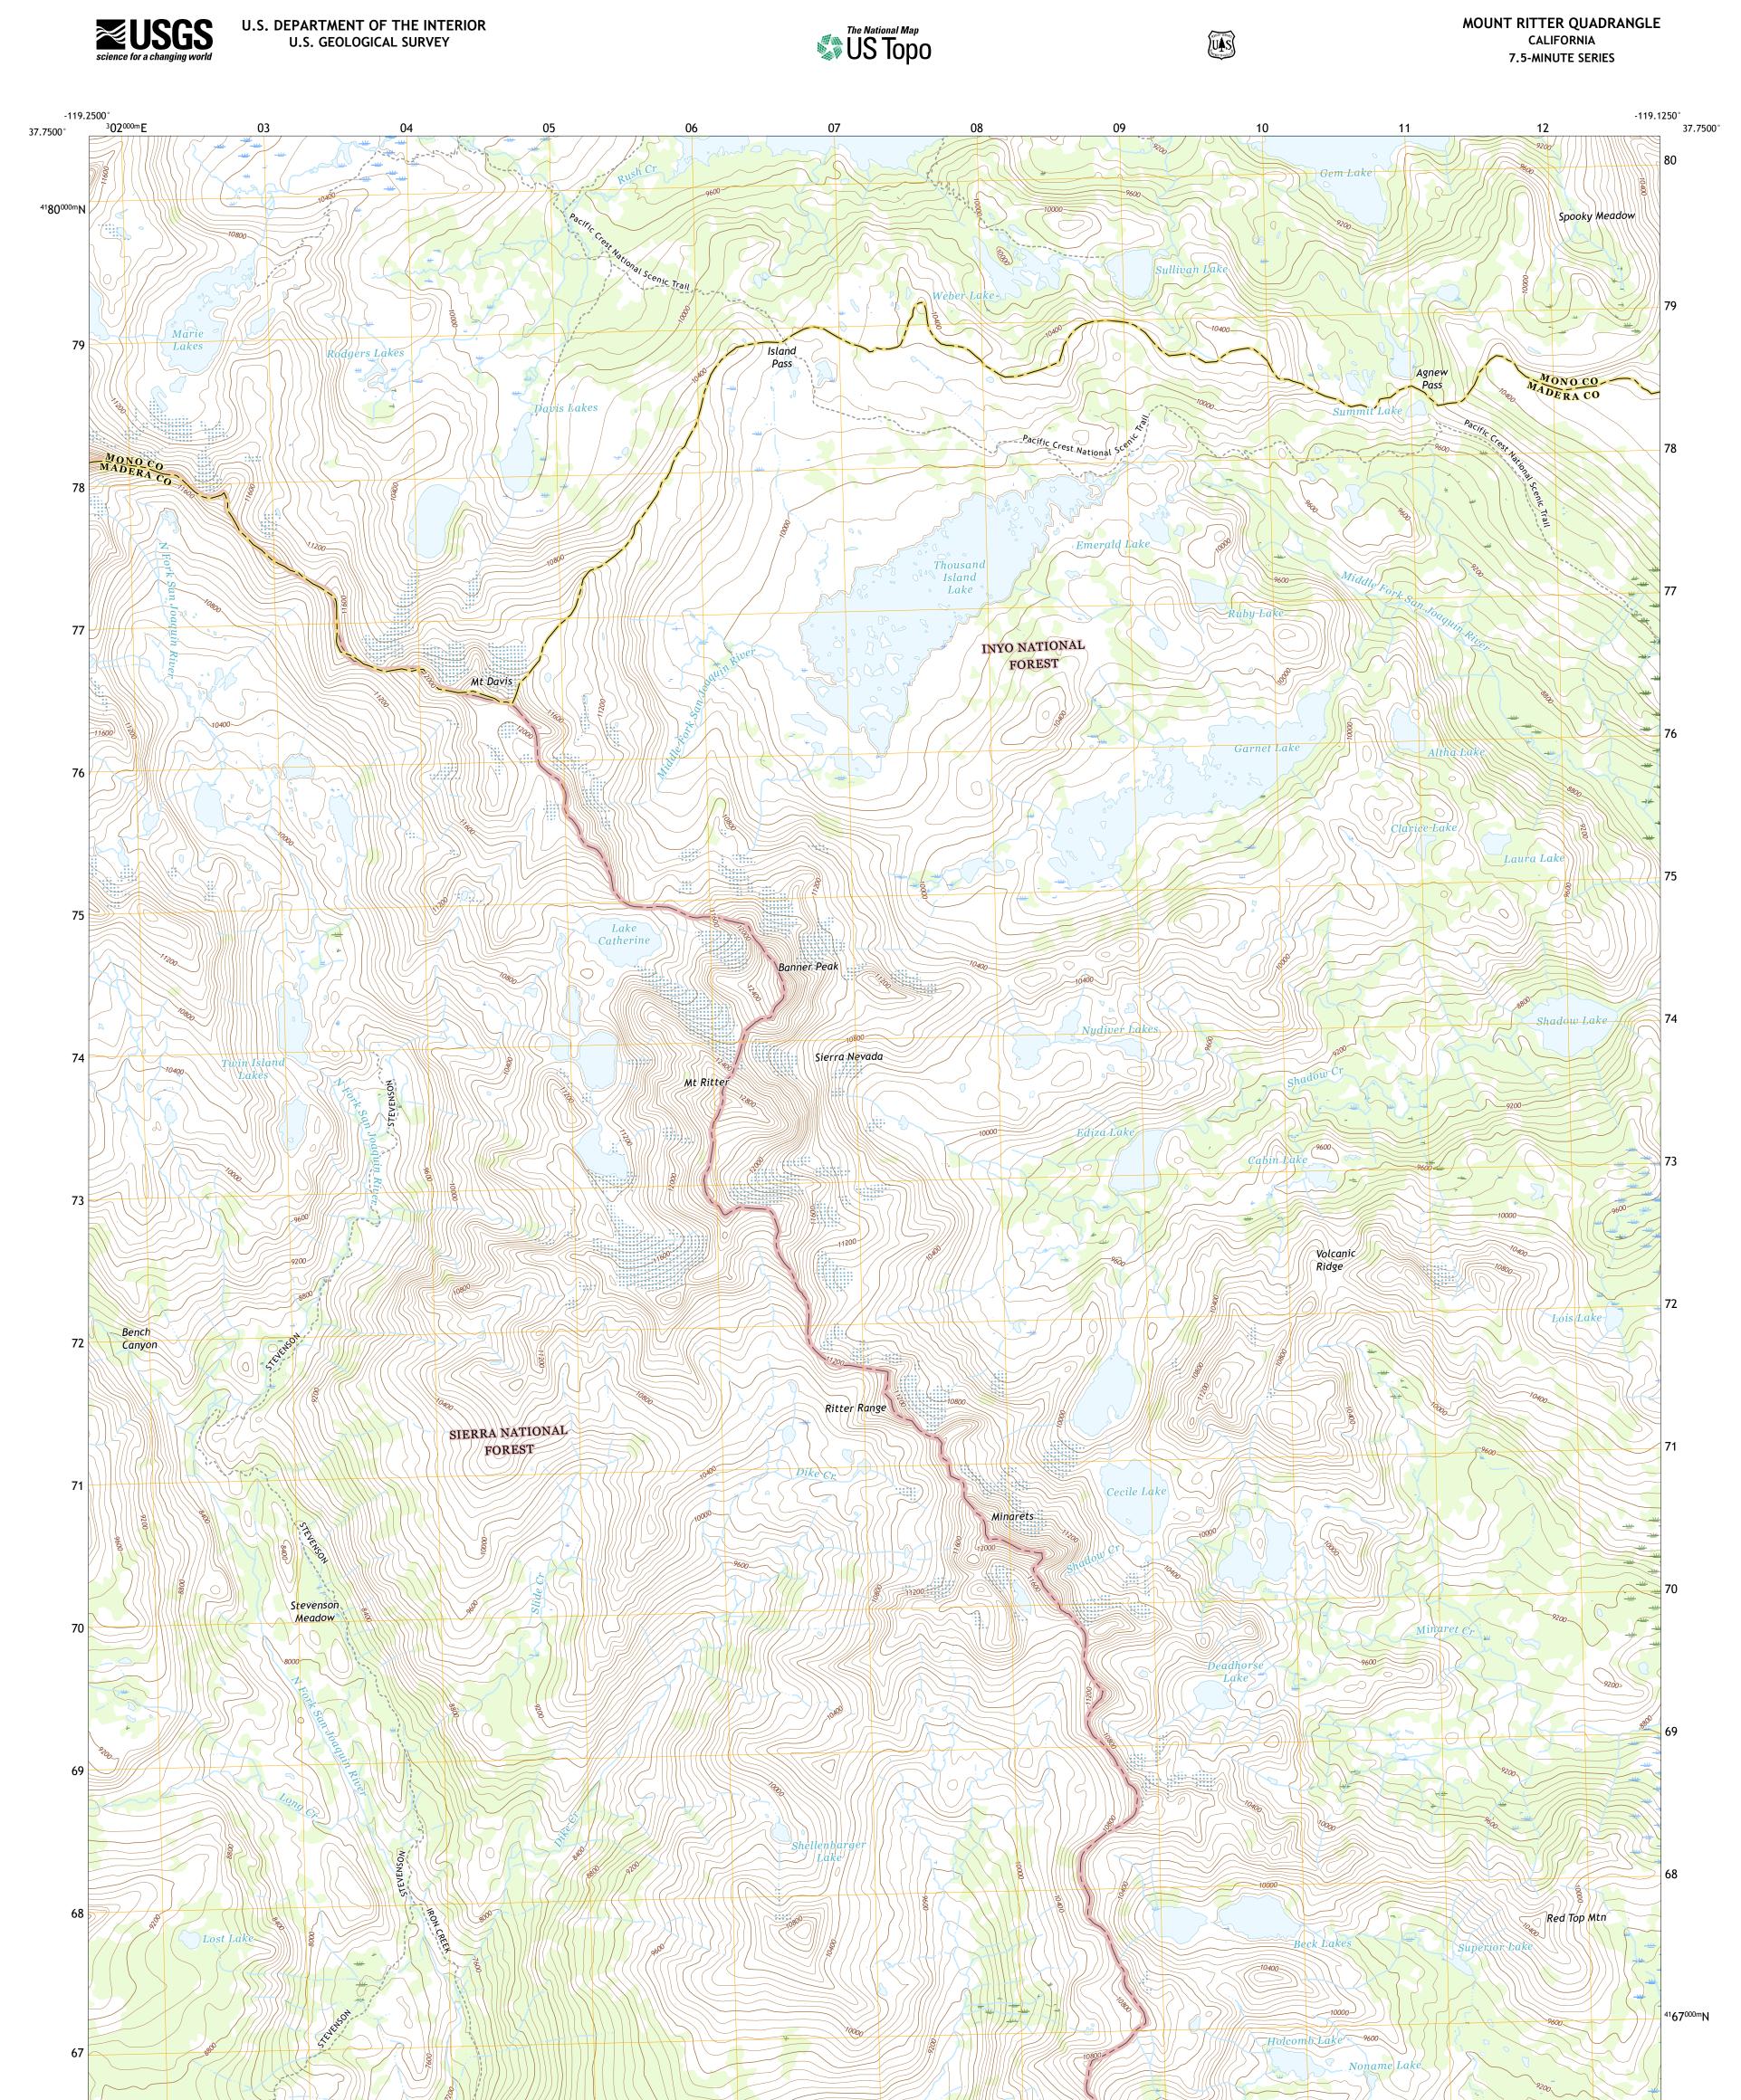

Produced by the United States Geological Survey North American Datum of 1983 (NAD83) World Geodetic System of 1984 (WGS84). Projection and 1 000-meter grid:Universal Transverse Mercator, Zone 11S This map is not a legal document. Boundaries may be generalized for this map scale. Private lands within government reservations may not be shown. Obtain permission before entering private lands.

 Imagery.
 NAIP, July 2016 - October 2016

 Roads.
 U.S. Census Bureau, Not Available

 Roads within US Forest Service Lands.
 FSTopo Data

 with limited Forest Service updates, Not Available

 Names.
 GNIS, 1981 - 2017

 Hydrography.
 National Hydrography Dataset, 2003 - 2018

 Contours.
 National Elevation Dataset, 2001

 Boundaries.
 Multiple sources; see metadata file 2015

 Public Land Survey Sy