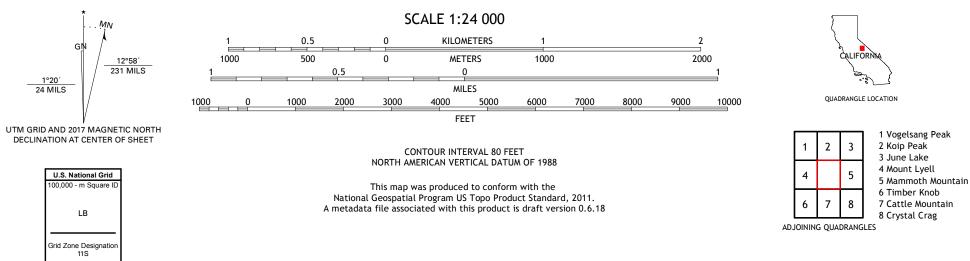

1983 (NAD83) World Geodetic System of 1984 (WGS84). Projection and 1 000-meter grid:Universal Transverse Mercator, Zone 11S This map is not a legal document. Boundaries may be generalized for this map scale. Private lands within government reservations may not be shown. Obtain permission before entering private lands.

 Imagery.
 NAIP, July 2016 - October 2016

 Roads.
 U.S. Census Bureau, Not Available

 Roads within US Forest Service Lands.
 FSTopo Data

 with limited Forest Service updates, Not Available

 Names.
 GNIS, 1981 - 2017

 Hydrography.
 National Hydrography Dataset, 2003 - 2018

 Contours.
 National Elevation Dataset, 2001

 Boundaries.
 Multiple sources; see metadata file 2015

 Public Land Survey System.
 BLM, 2018

 Wetlands.
 FWS National Wetlands Inventory 1985 - 1986





## NSN. 76430163524K30785