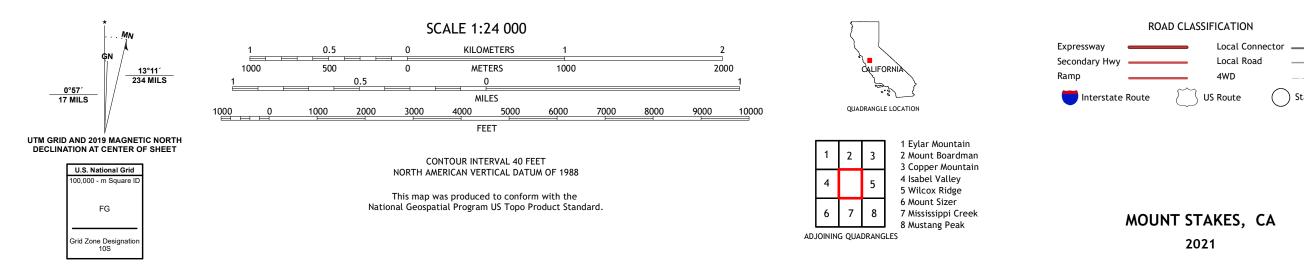

## U.S. DEPARTMENT OF THE INTERIOR U.S. GEOLOGICAL SURVEY

MOUNT STAKES QUADRANGLE CALIFORNIA 7.5-MINUTE SERIES

**Produced by the United States Geological Survey** North American Datum of 1983 (NAD83) World Geodetic System of 1984 (WGS84). Projection and 1 000-meter grid:Universal Transverse Mercator, Zone 10S This map is not a legal document. Boundaries may be generalized for this map scale. Private lands within government reservations may not be shown. Obtain permission before entering private lands.

Imagery......NAIP, May 2020 - May 2020 Roads......GNIS, 1981 - 2021 Names......GNIS, 1981 - 2021 Hydrography......GNIS, 1981 - 2021 Hydrography......GNIS, 1981 - 2021 Contours.....National Hydrography Dataset, 2001 - 2020 Contours.....National Elevation Dataset, 2021 Boundaries......Multiple sources; see metadata file 2019 - 2021 Public Land Survey System......BLM, 2020 Wetlands......BLM, 2020

NGA REF NO. U S G S X 2 4 K 3 0 8 1 7

State Route