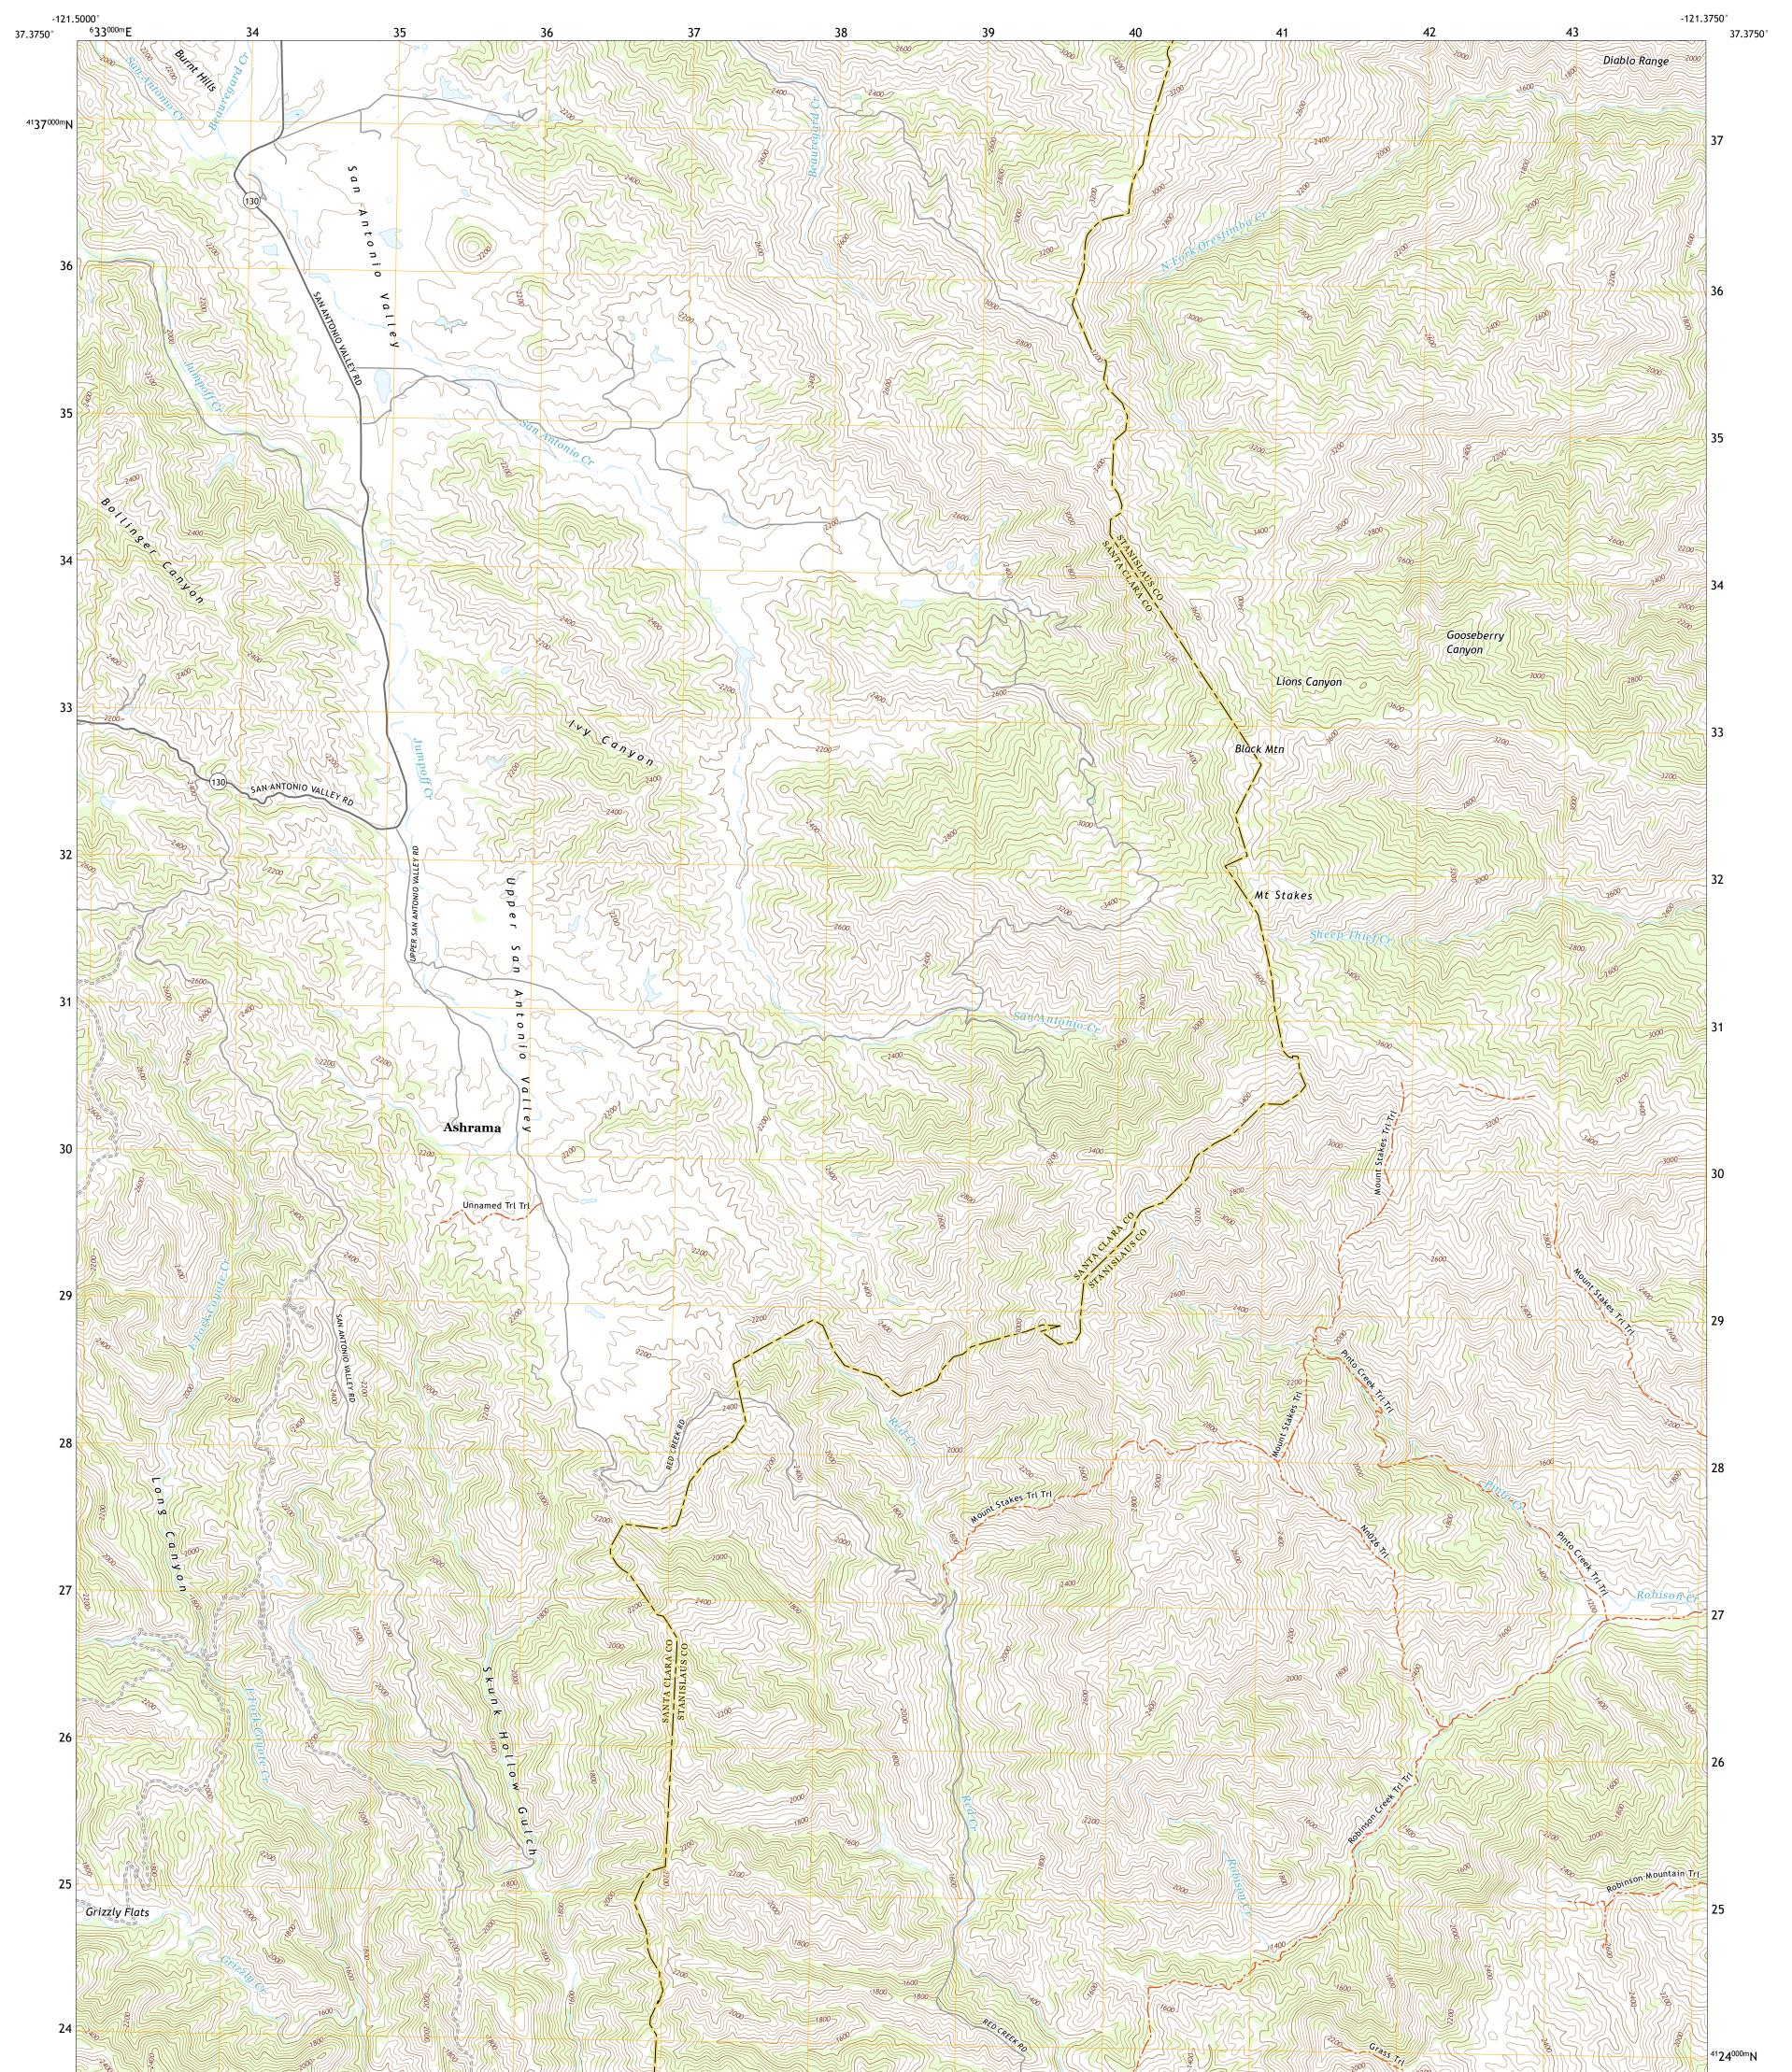

## U.S. DEPARTMENT OF THE INTERIOR U.S. GEOLOGICAL SURVEY

MOUNT STAKES QUADRANGLE CALIFORNIA 7.5-MINUTE SERIES

**Produced by the United States Geological Survey** North American Datum of 1983 (NAD83) World Geodetic System of 1984 (WGS84). Projection and 1 000-meter grid:Universal Transverse Mercator, Zone 10S This map is not a legal document. Boundaries may be generalized for this map scale. Private lands within government reservations may not be shown. Obtain permission before entering private lands.

Imagery......NAIP, May 2020 - May 2020 Roads......GNIS, 1981 - 2021 Names......GNIS, 1981 - 2021 Hydrography......GNIS, 1981 - 2021 Hydrography......GNIS, 1981 - 2021 Contours.....National Hydrography Dataset, 2001 - 2020 Contours.....National Elevation Dataset, 2021 Boundaries......Multiple sources; see metadata file 2019 - 2021 Public Land Survey System......BLM, 2020 Wetlands......BLM, 2020