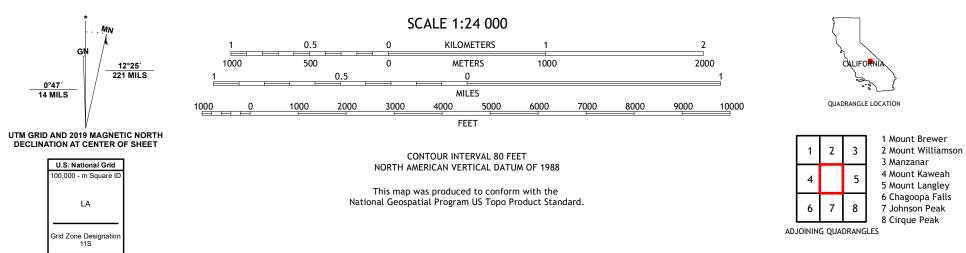

## U.S. DEPARTMENT OF THE INTERIOR U.S. GEOLOGICAL SURVEY

The National Map US Topo

ULS SEARCE

MOUNT WHITNEY QUADRANGLE CALIFORNIA 7.5-MINUTE SERIES

Produced by the United States Geological Survey North American Datum of 1983 (NAD83) World Geodetic System of 1984 (WGS84). Projection and 1 000-meter grid:Universal Transverse Mercator, Zone 11S This map is not a legal document. Boundaries may be generalized for this map scale. Private lands within government reservations may not be shown. Obtain permission before entering private lands.