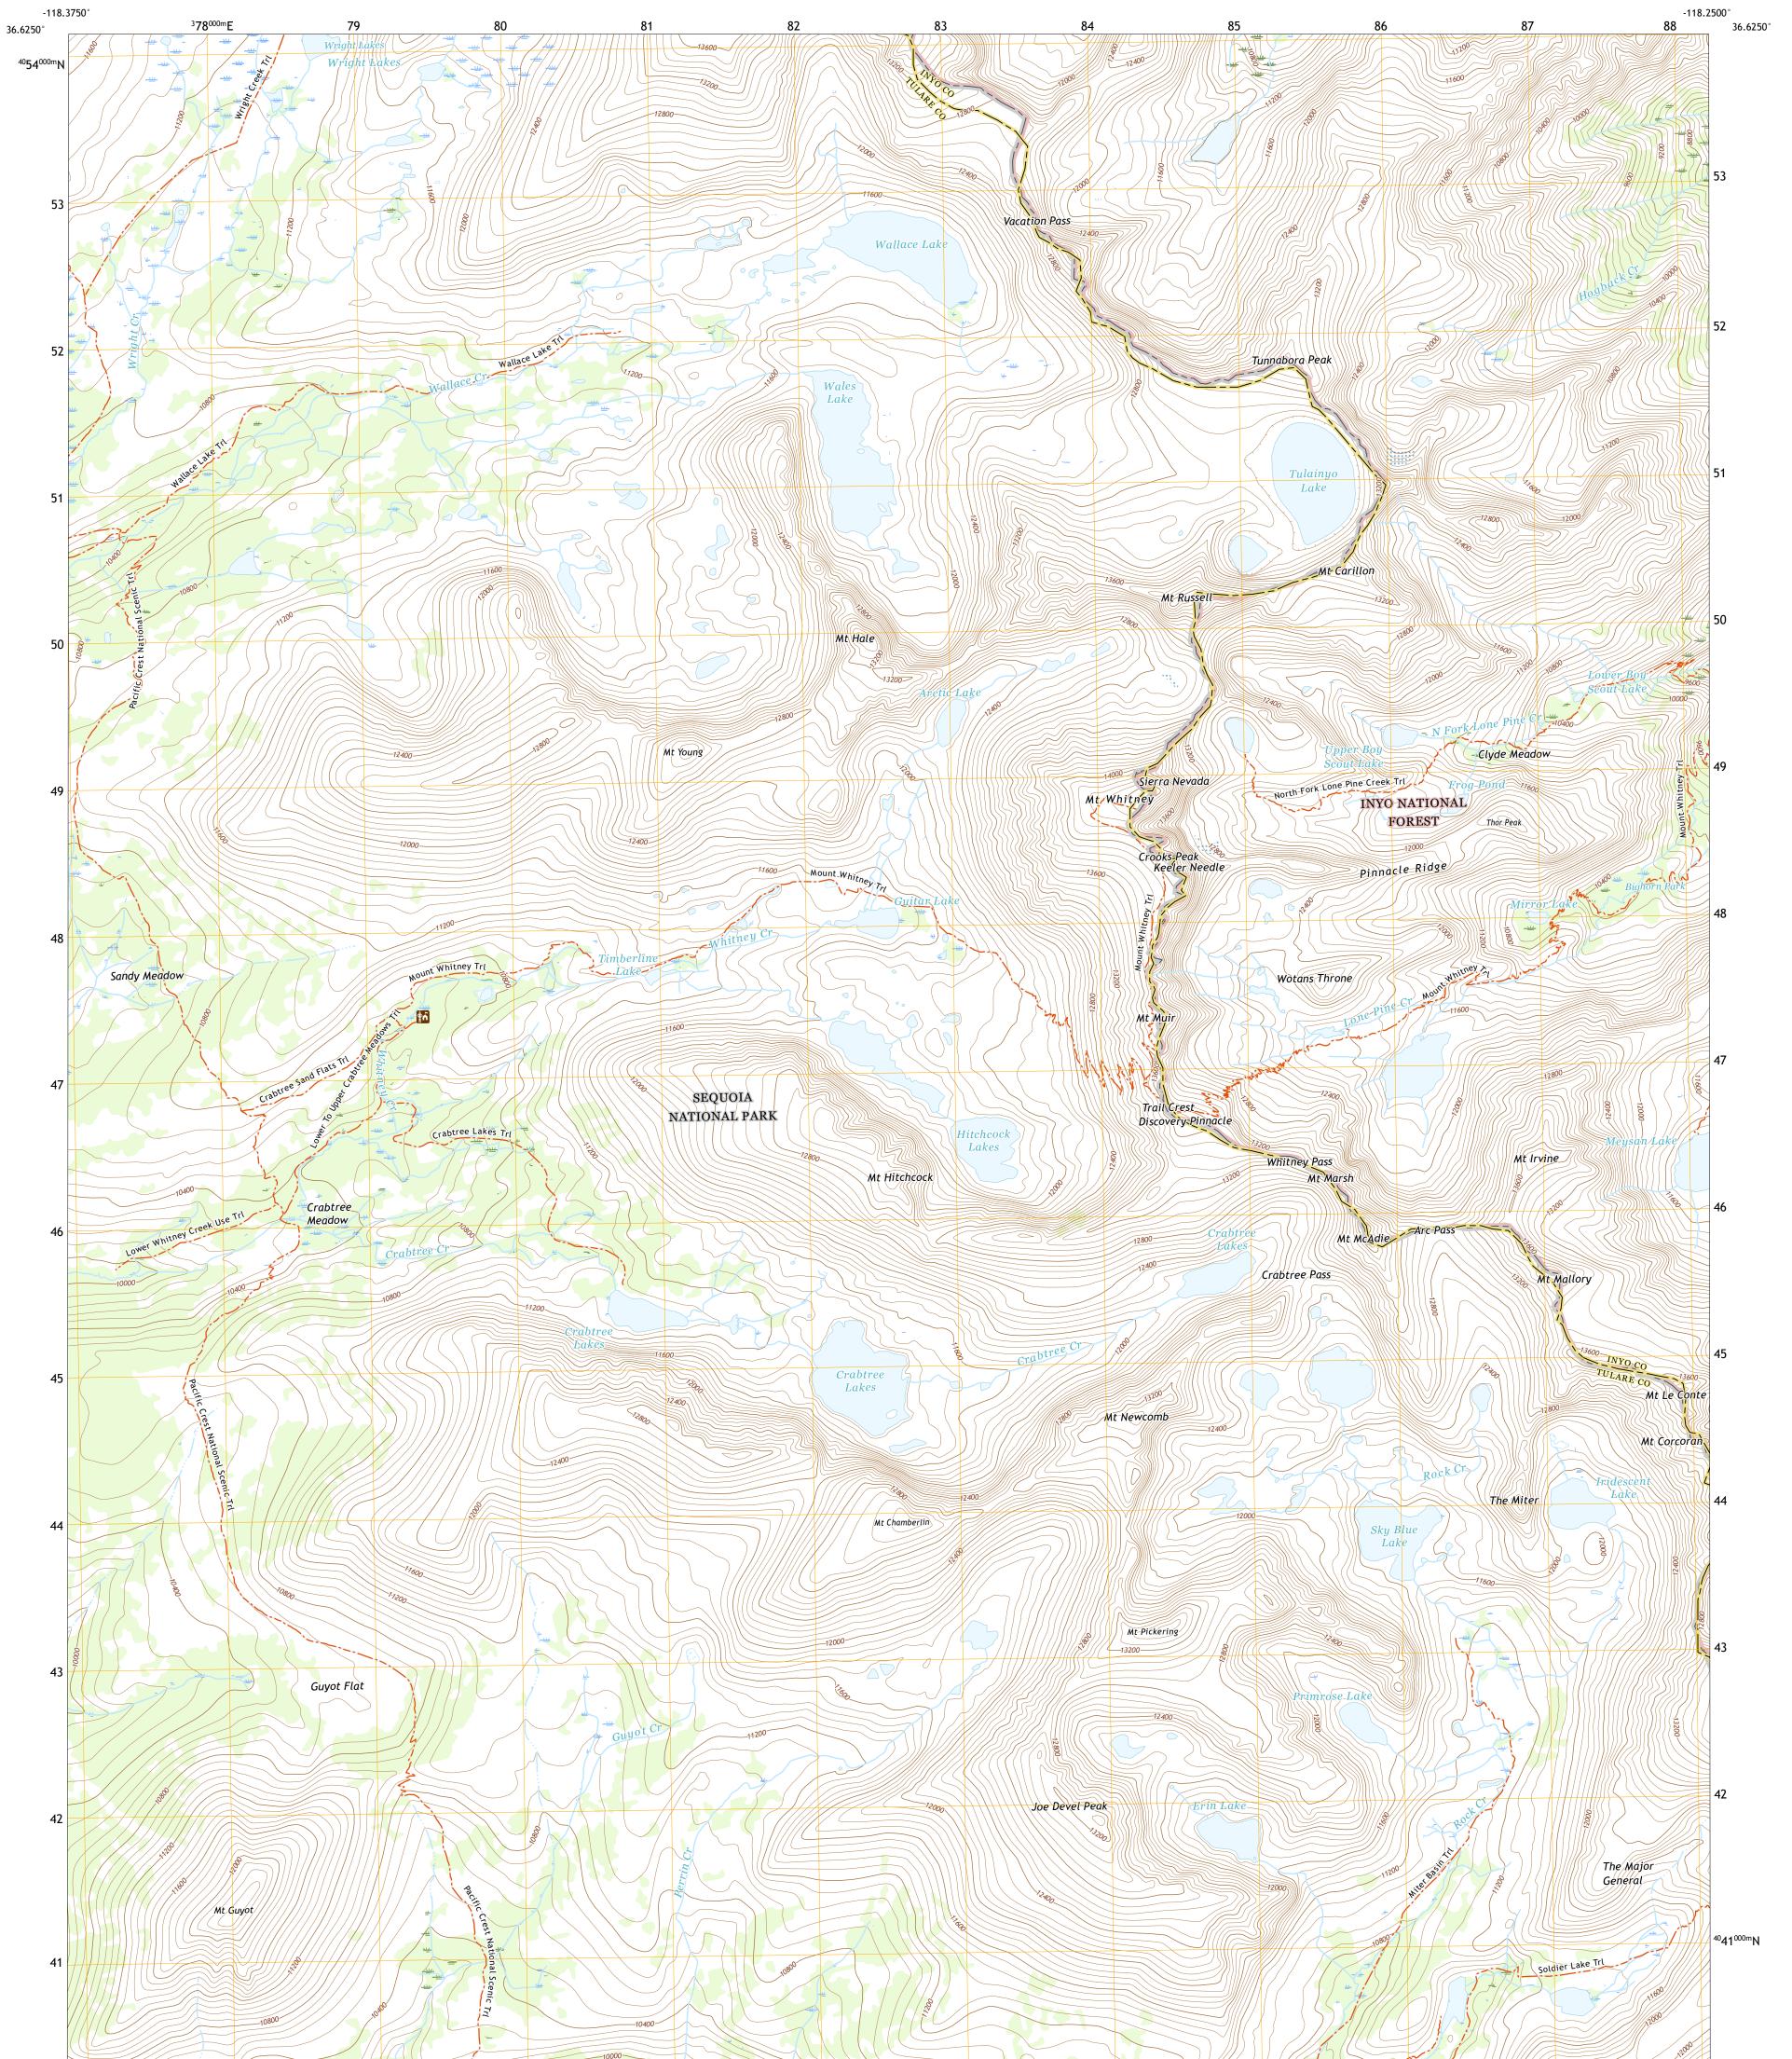

## U.S. DEPARTMENT OF THE INTERIOR U.S. GEOLOGICAL SURVEY

The National Map US Topo

ULS SEARCE

MOUNT WHITNEY QUADRANGLE CALIFORNIA 7.5-MINUTE SERIES

Produced by the United States Geological Survey North American Datum of 1983 (NAD83) World Geodetic System of 1984 (WGS84). Projection and 1 000-meter grid:Universal Transverse Mercator, Zone 11S This map is not a legal document. Boundaries may be generalized for this map scale. Private lands within government reservations may not be shown. Obtain permission before entering private lands.