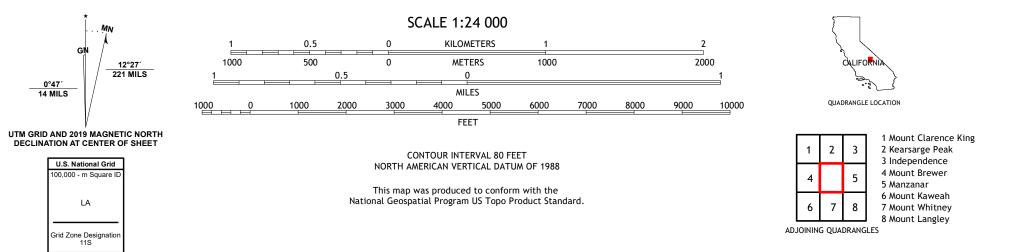

MOUNT WILLIAMSON QUADRANGLE CALIFORNIA 7.5-MINUTE SERIES

Produced by the United States Geological Survey North American Datum of 1983 (NAD83) World Geodetic System of 1984 (WGS84). Projection and 1 000-meter grid:Universal Transverse Mercator, Zone 115 This map is not a legal document. Boundaries may be generalized for this map scale. Private lands within government reservations may not be shown. Obtain permission before entering private lands.