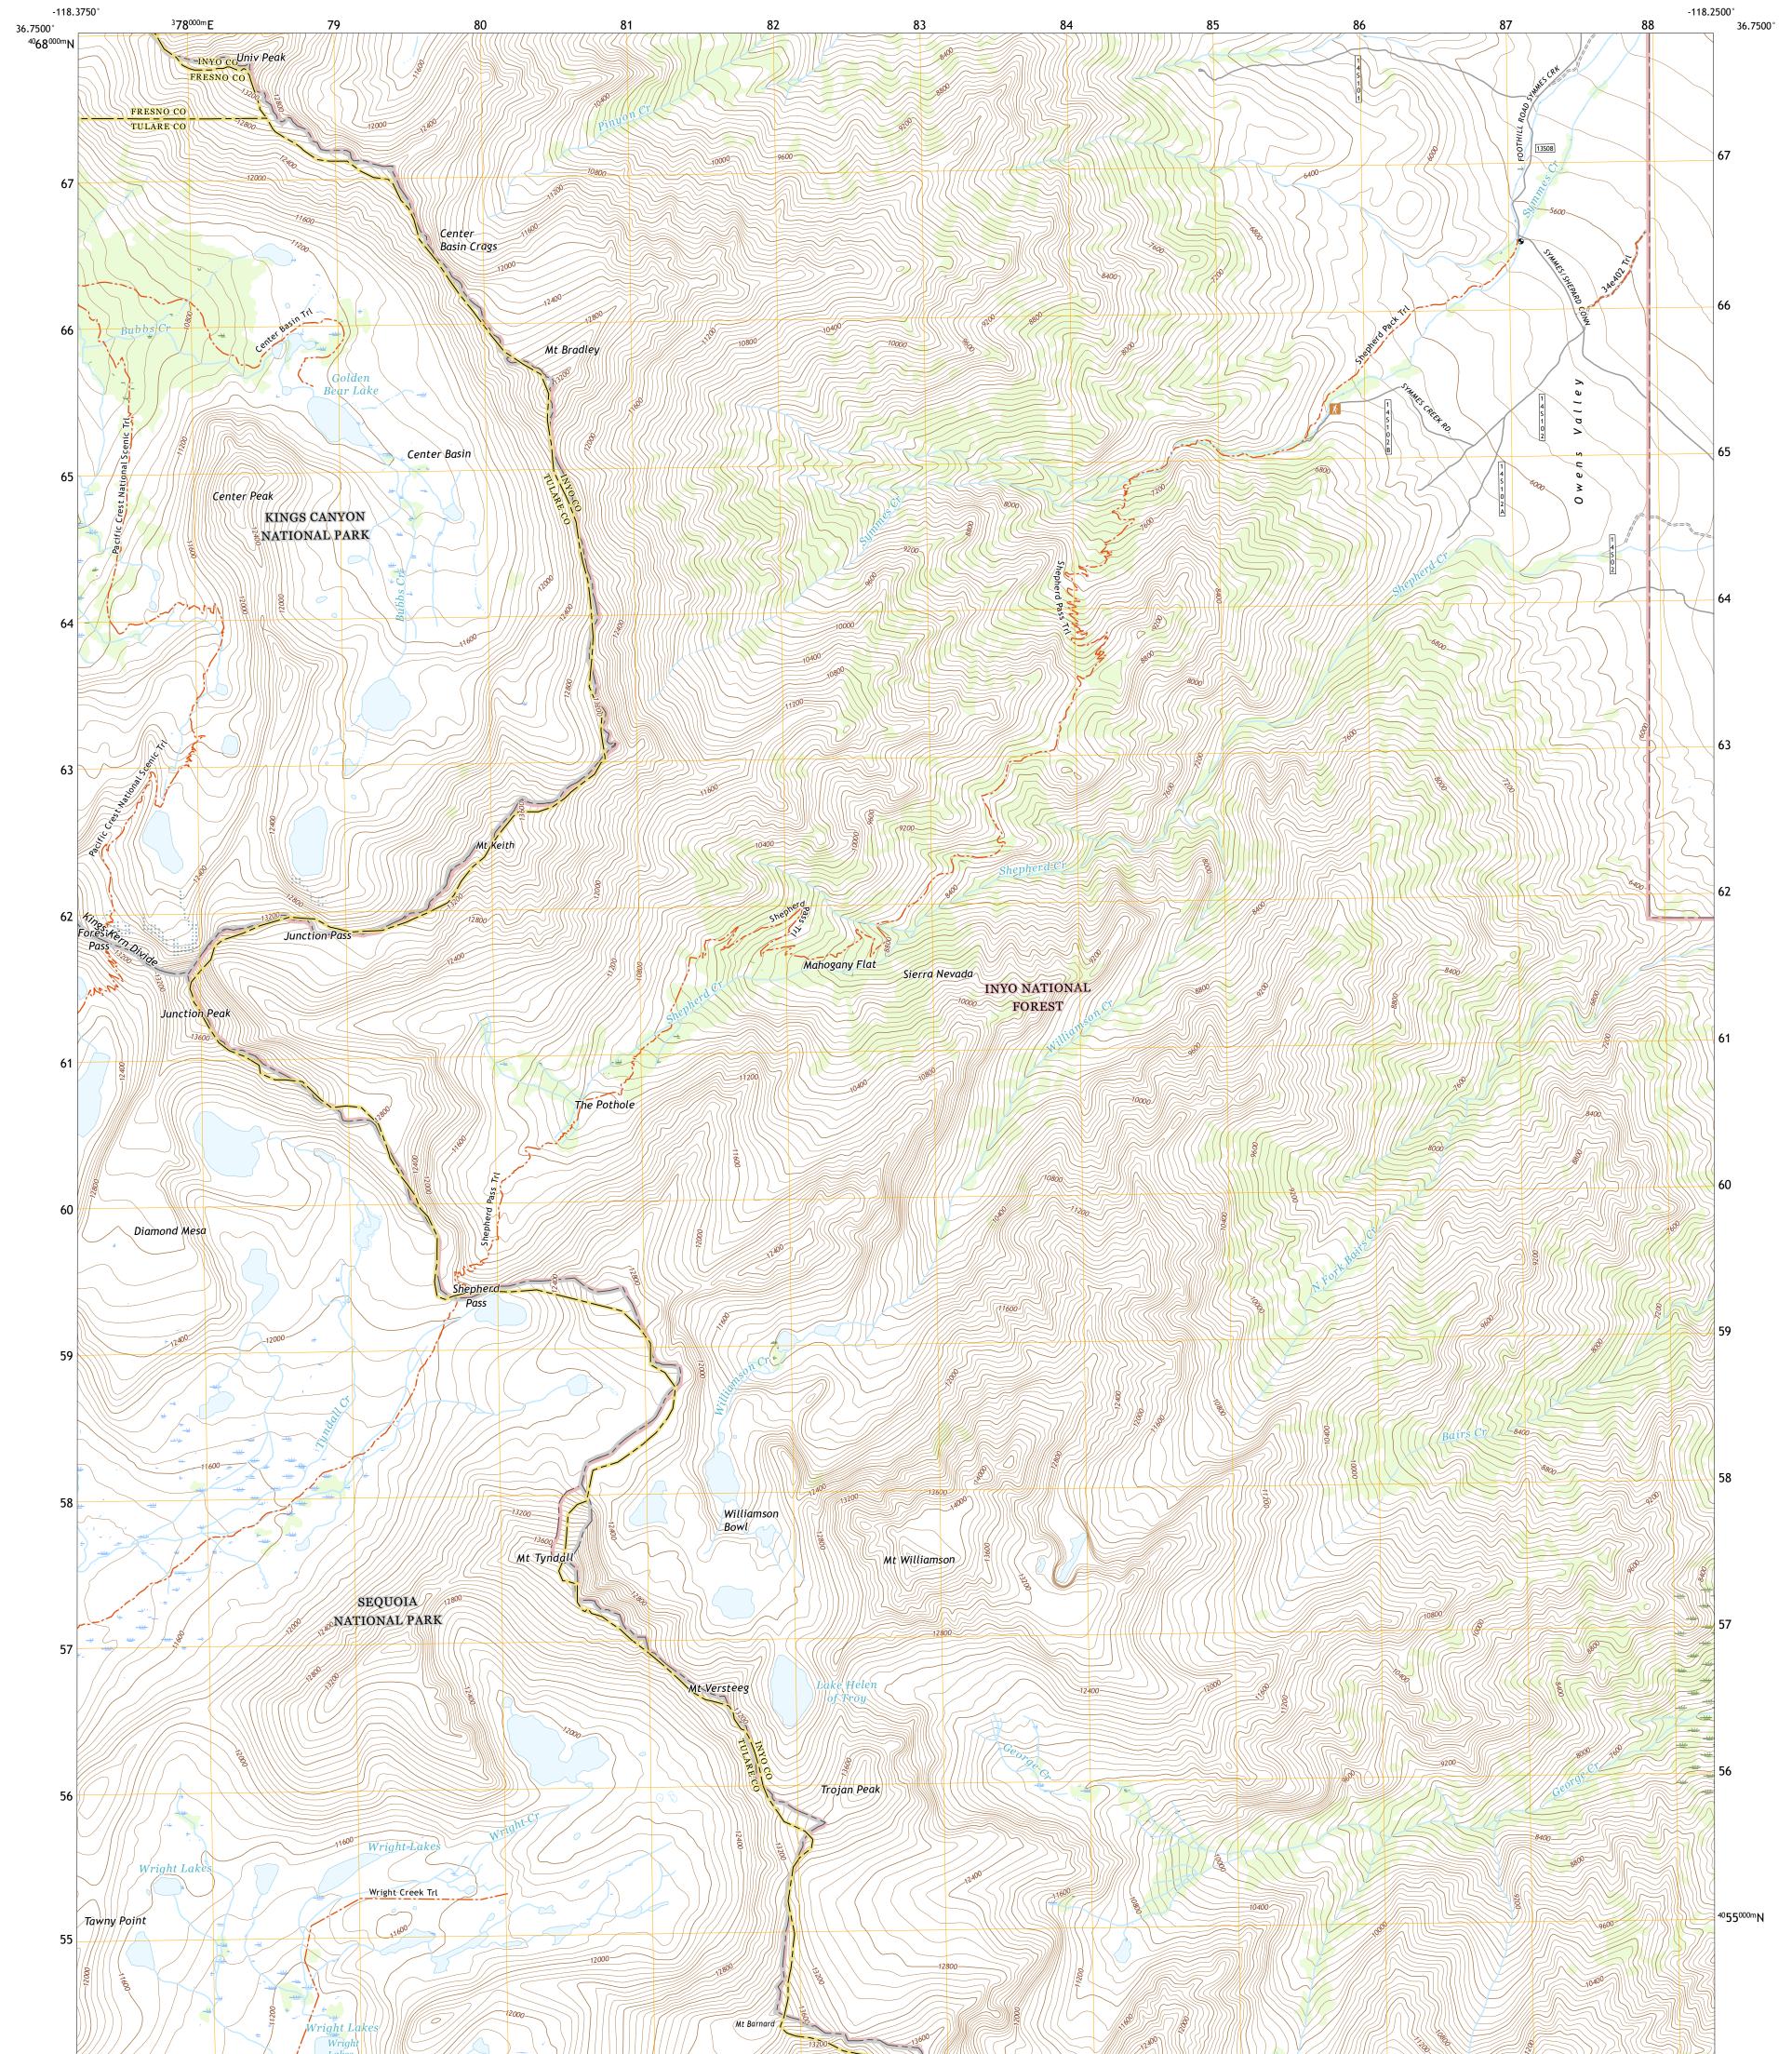

MOUNT WILLIAMSON QUADRANGLE CALIFORNIA 7.5-MINUTE SERIES





Produced by the United States Geological Survey North American Datum of 1983 (NAD83) World Geodetic System of 1984 (WGS84). Projection and 1 000-meter grid:Universal Transverse Mercator, Zone 115 This map is not a legal document. Boundaries may be generalized for this map scale. Private lands within government reservations may not be shown. Obtain permission before entering private lands.



ROAD CLASSIFICATION



Check with local Forest Service unit for current travel conditions and restrictions.

## MOUNT WILLIAMSON, CA

2021