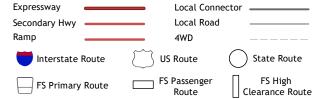

DOTTY RD

Sheep Ranch Cem

Produced by the United States Geological Survey North American Datum of 1983 (NAD83) World Geodetic System of 1984 (WGS84). Projection and 1 000-meter grid:Universal Transverse Mercator, Zone 10S This map is not a legal document. Boundaries may be generalized for this map scale. Private lands within government reservations may not be shown. Obtain permission before entering private lands.