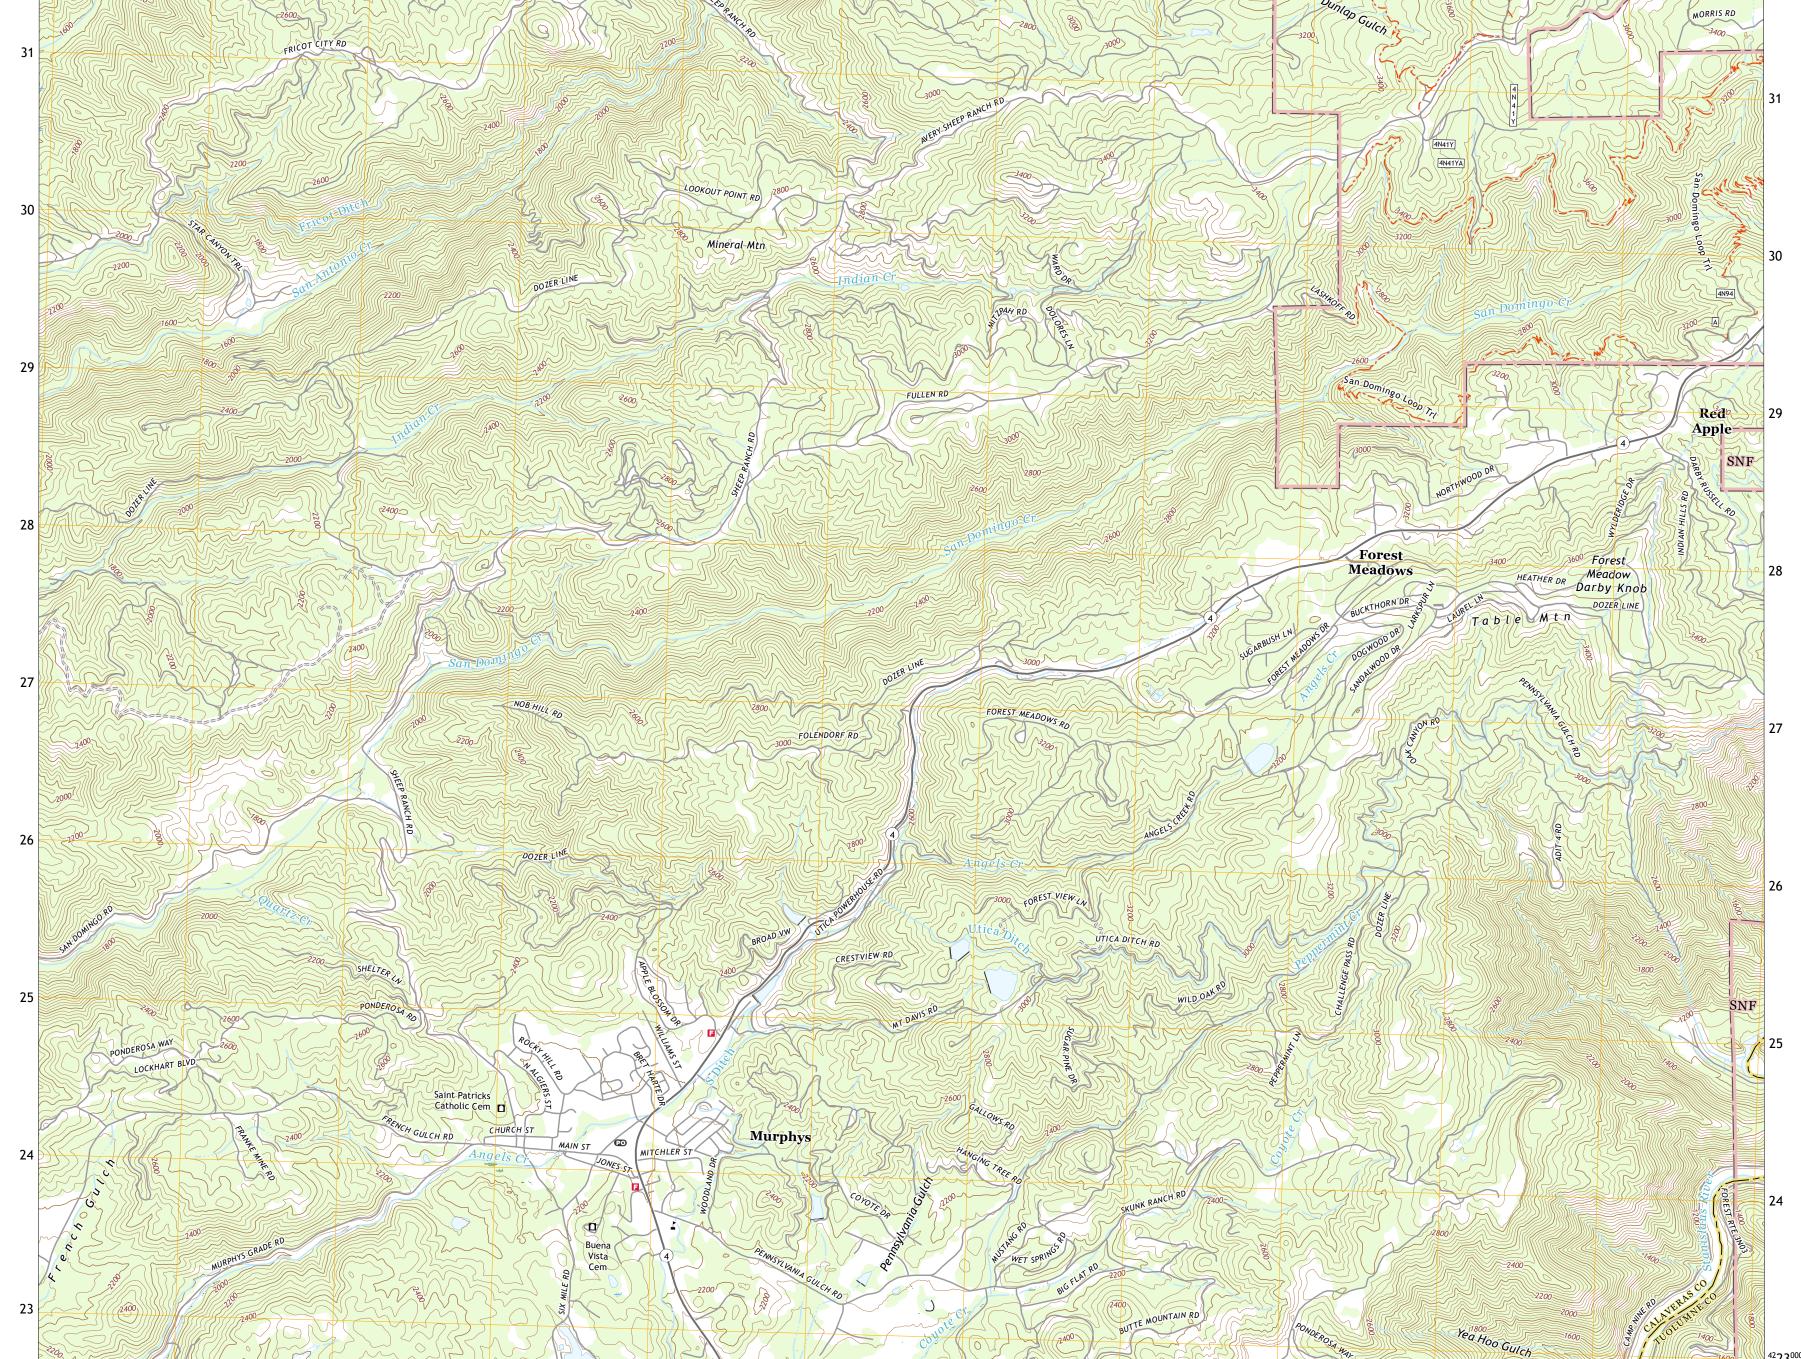

32

FOREST RTE 4N40

ndian Burying Gulch

STANISLAUS NATIONAL FOREST 33

Y SHEEP RANCH RD 32

Check with local Forest Service unit for current travel conditions and restrictions.