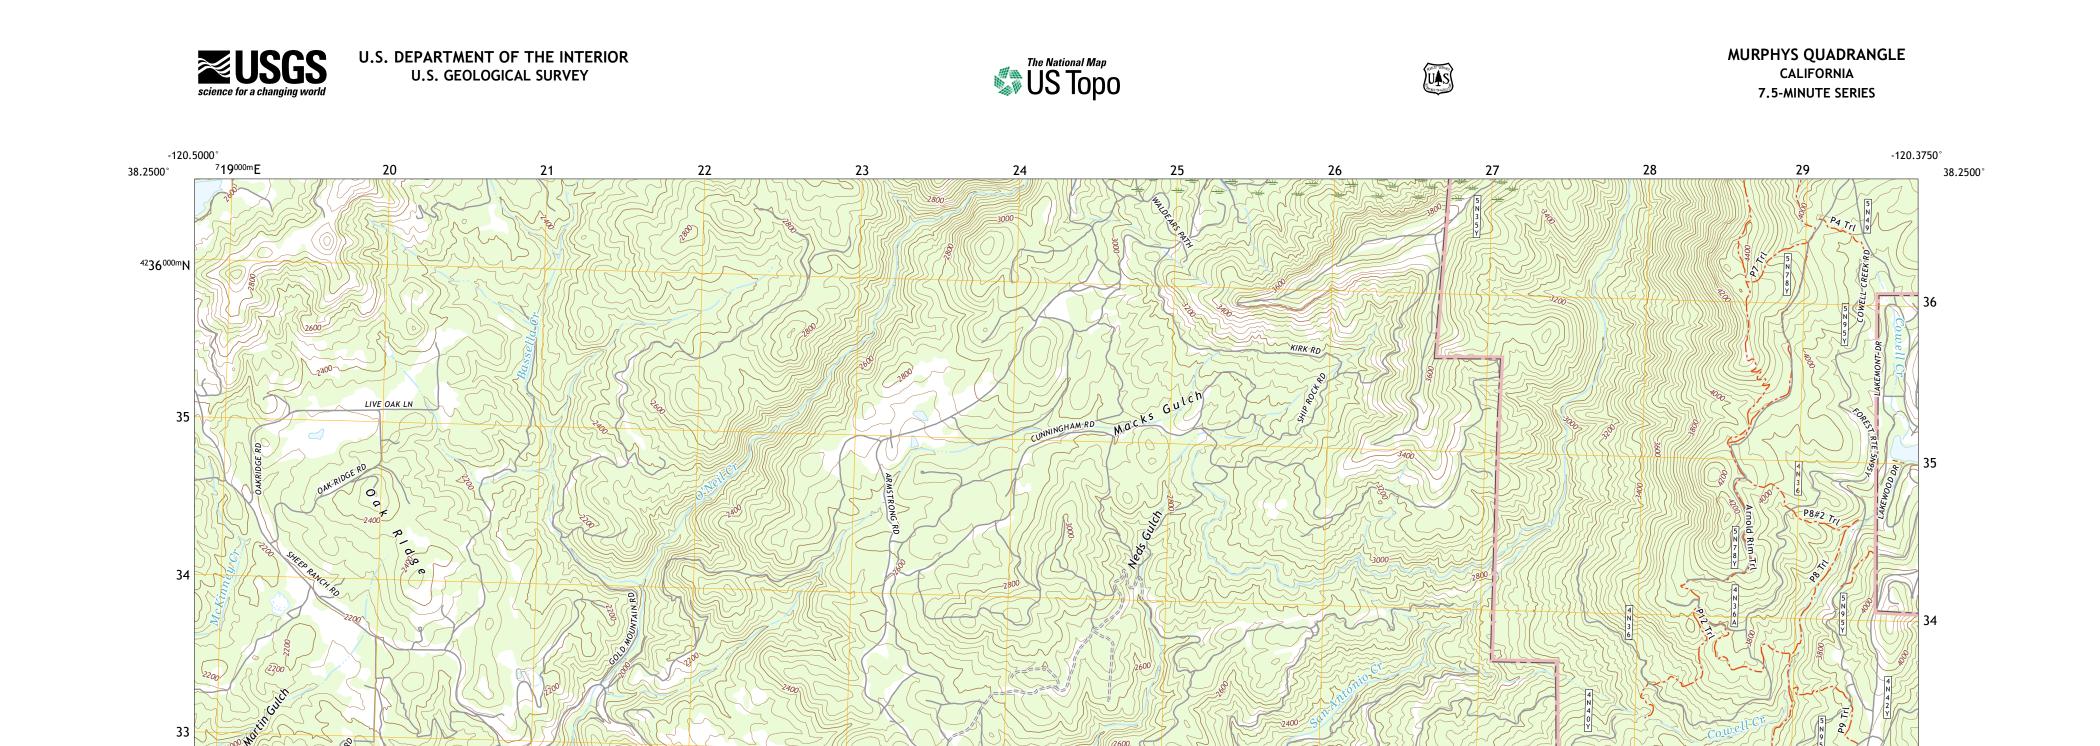

DOTTY RD

Sheep Ranch Cem

Produced by the United States Geological Survey North American Datum of 1983 (NAD83) World Geodetic System of 1984 (WGS84). Projection and 1 000-meter grid:Universal Transverse Mercator, Zone 10S This map is not a legal document. Boundaries may be generalized for this map scale. Private lands within government reservations may not be shown. Obtain permission before entering private lands.