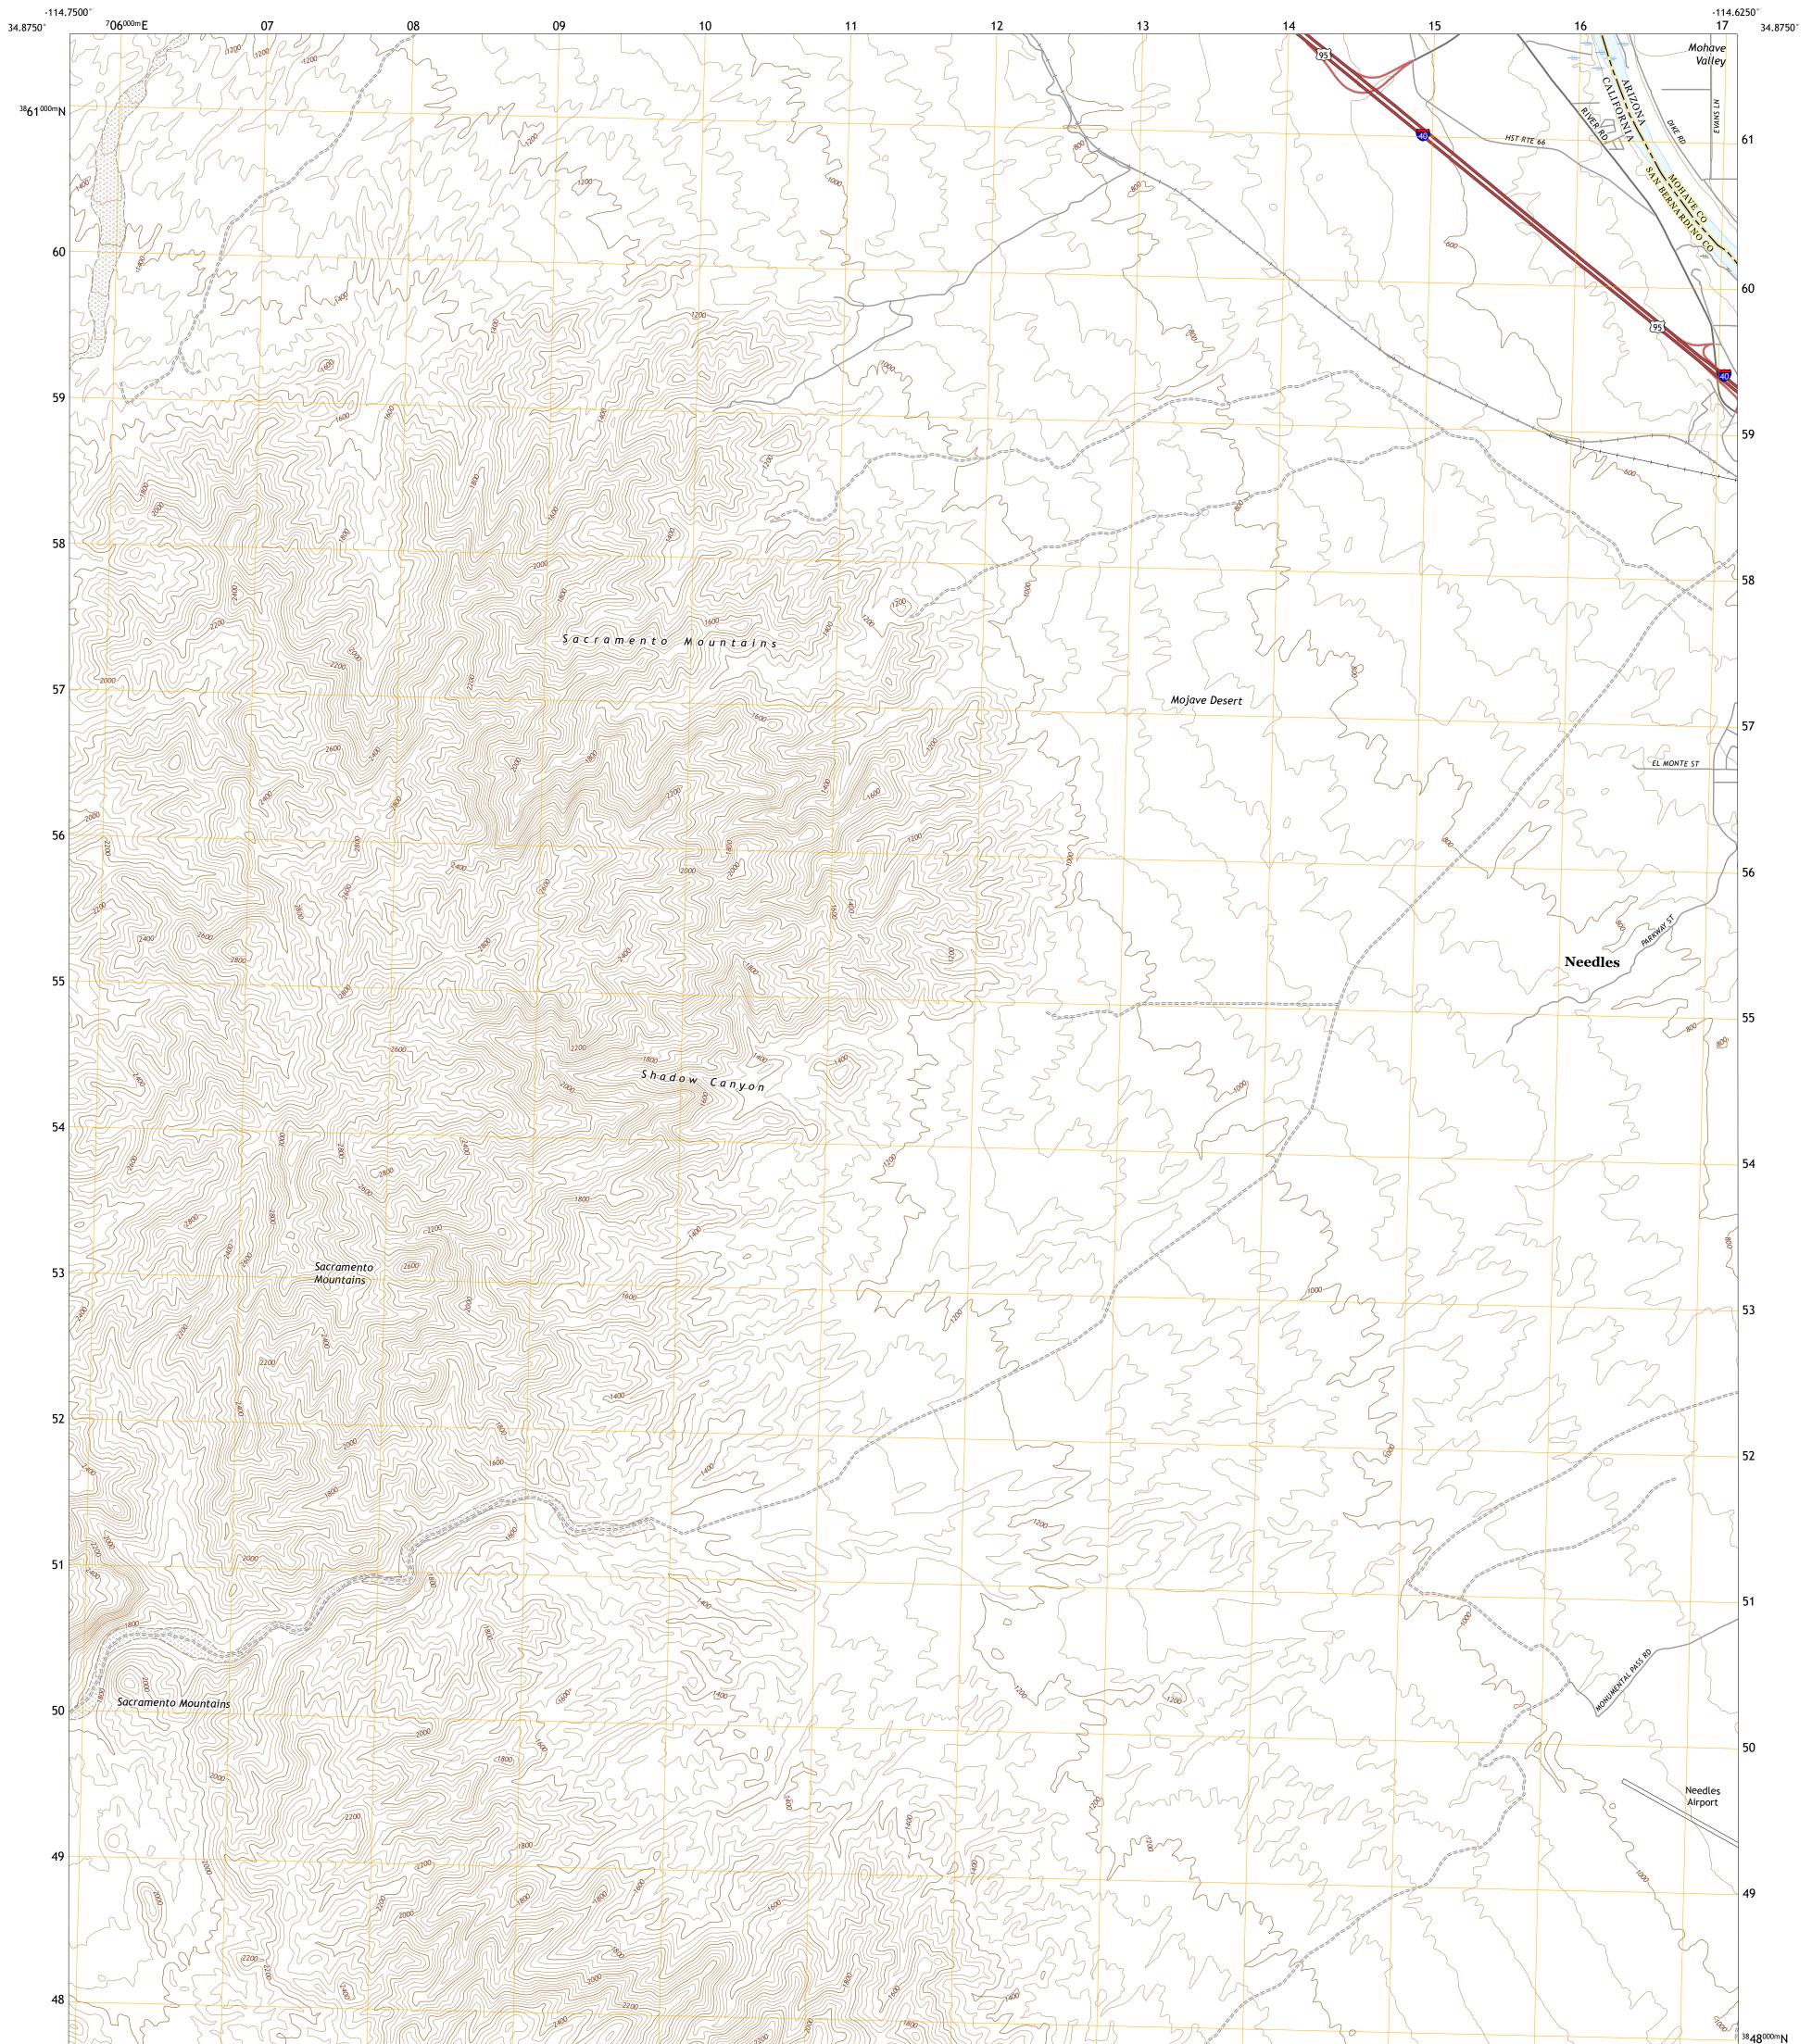

## U.S. DEPARTMENT OF THE INTERIOR U.S. GEOLOGICAL SURVEY

NEEDLES SW QUADRANGLE CALIFORNIA - ARIZONA 7.5-MINUTE SERIES

**Produced by the United States Geological Survey** North American Datum of 1983 (NAD83) World Geodetic System of 1984 (WGS84). Projection and 1 000-meter grid:Universal Transverse Mercator, Zone 11S This map is not a legal document. Boundaries may be generalized for this map scale. Private lands within government reservations may not be shown. Obtain permission before entering private lands.

Imagery......NAIP, June 2019 - April 2020 Roads......GNIS, 1980 - 2021 Hydrography......GNIS, 1980 - 2021 Hydrography......National Hydrography Dataset, 2004 - 2021 Contours.....National Elevation Dataset, 2006 Boundaries......Multiple sources; see metadata file 2019 - 2021 Public Land Survey System......BLM, 2017 - 2020 Wetlands.....FWS National Wetlands Inventory 1975 - 2014