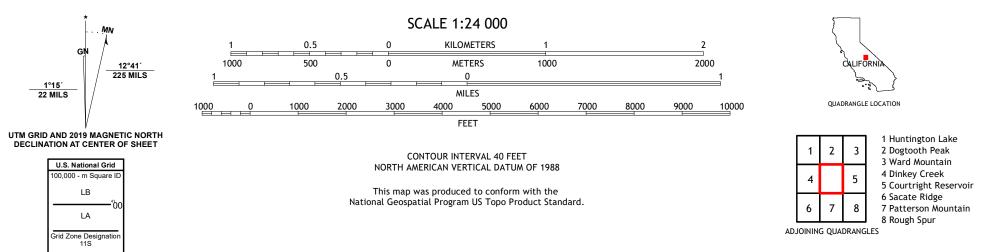

## U.S. DEPARTMENT OF THE INTERIOR U.S. GEOLOGICAL SURVEY

FURIEST SEPARCE

NELSON MOUNTAIN QUADRANGLE CALIFORNIA - FRESNO COUNTY 7.5-MINUTE SERIES

Produced by the United States Geological Survey North American Datum of 1983 (NAD83) World Geodetic System of 1984 (WGS84). Projection and 1 000-meter grid:Universal Transverse Mercator, Zone 115 This map is not a legal document. Boundaries may be generalized for this map scale. Private lands within government reservations may not be shown. Obtain permission before entering private lands.