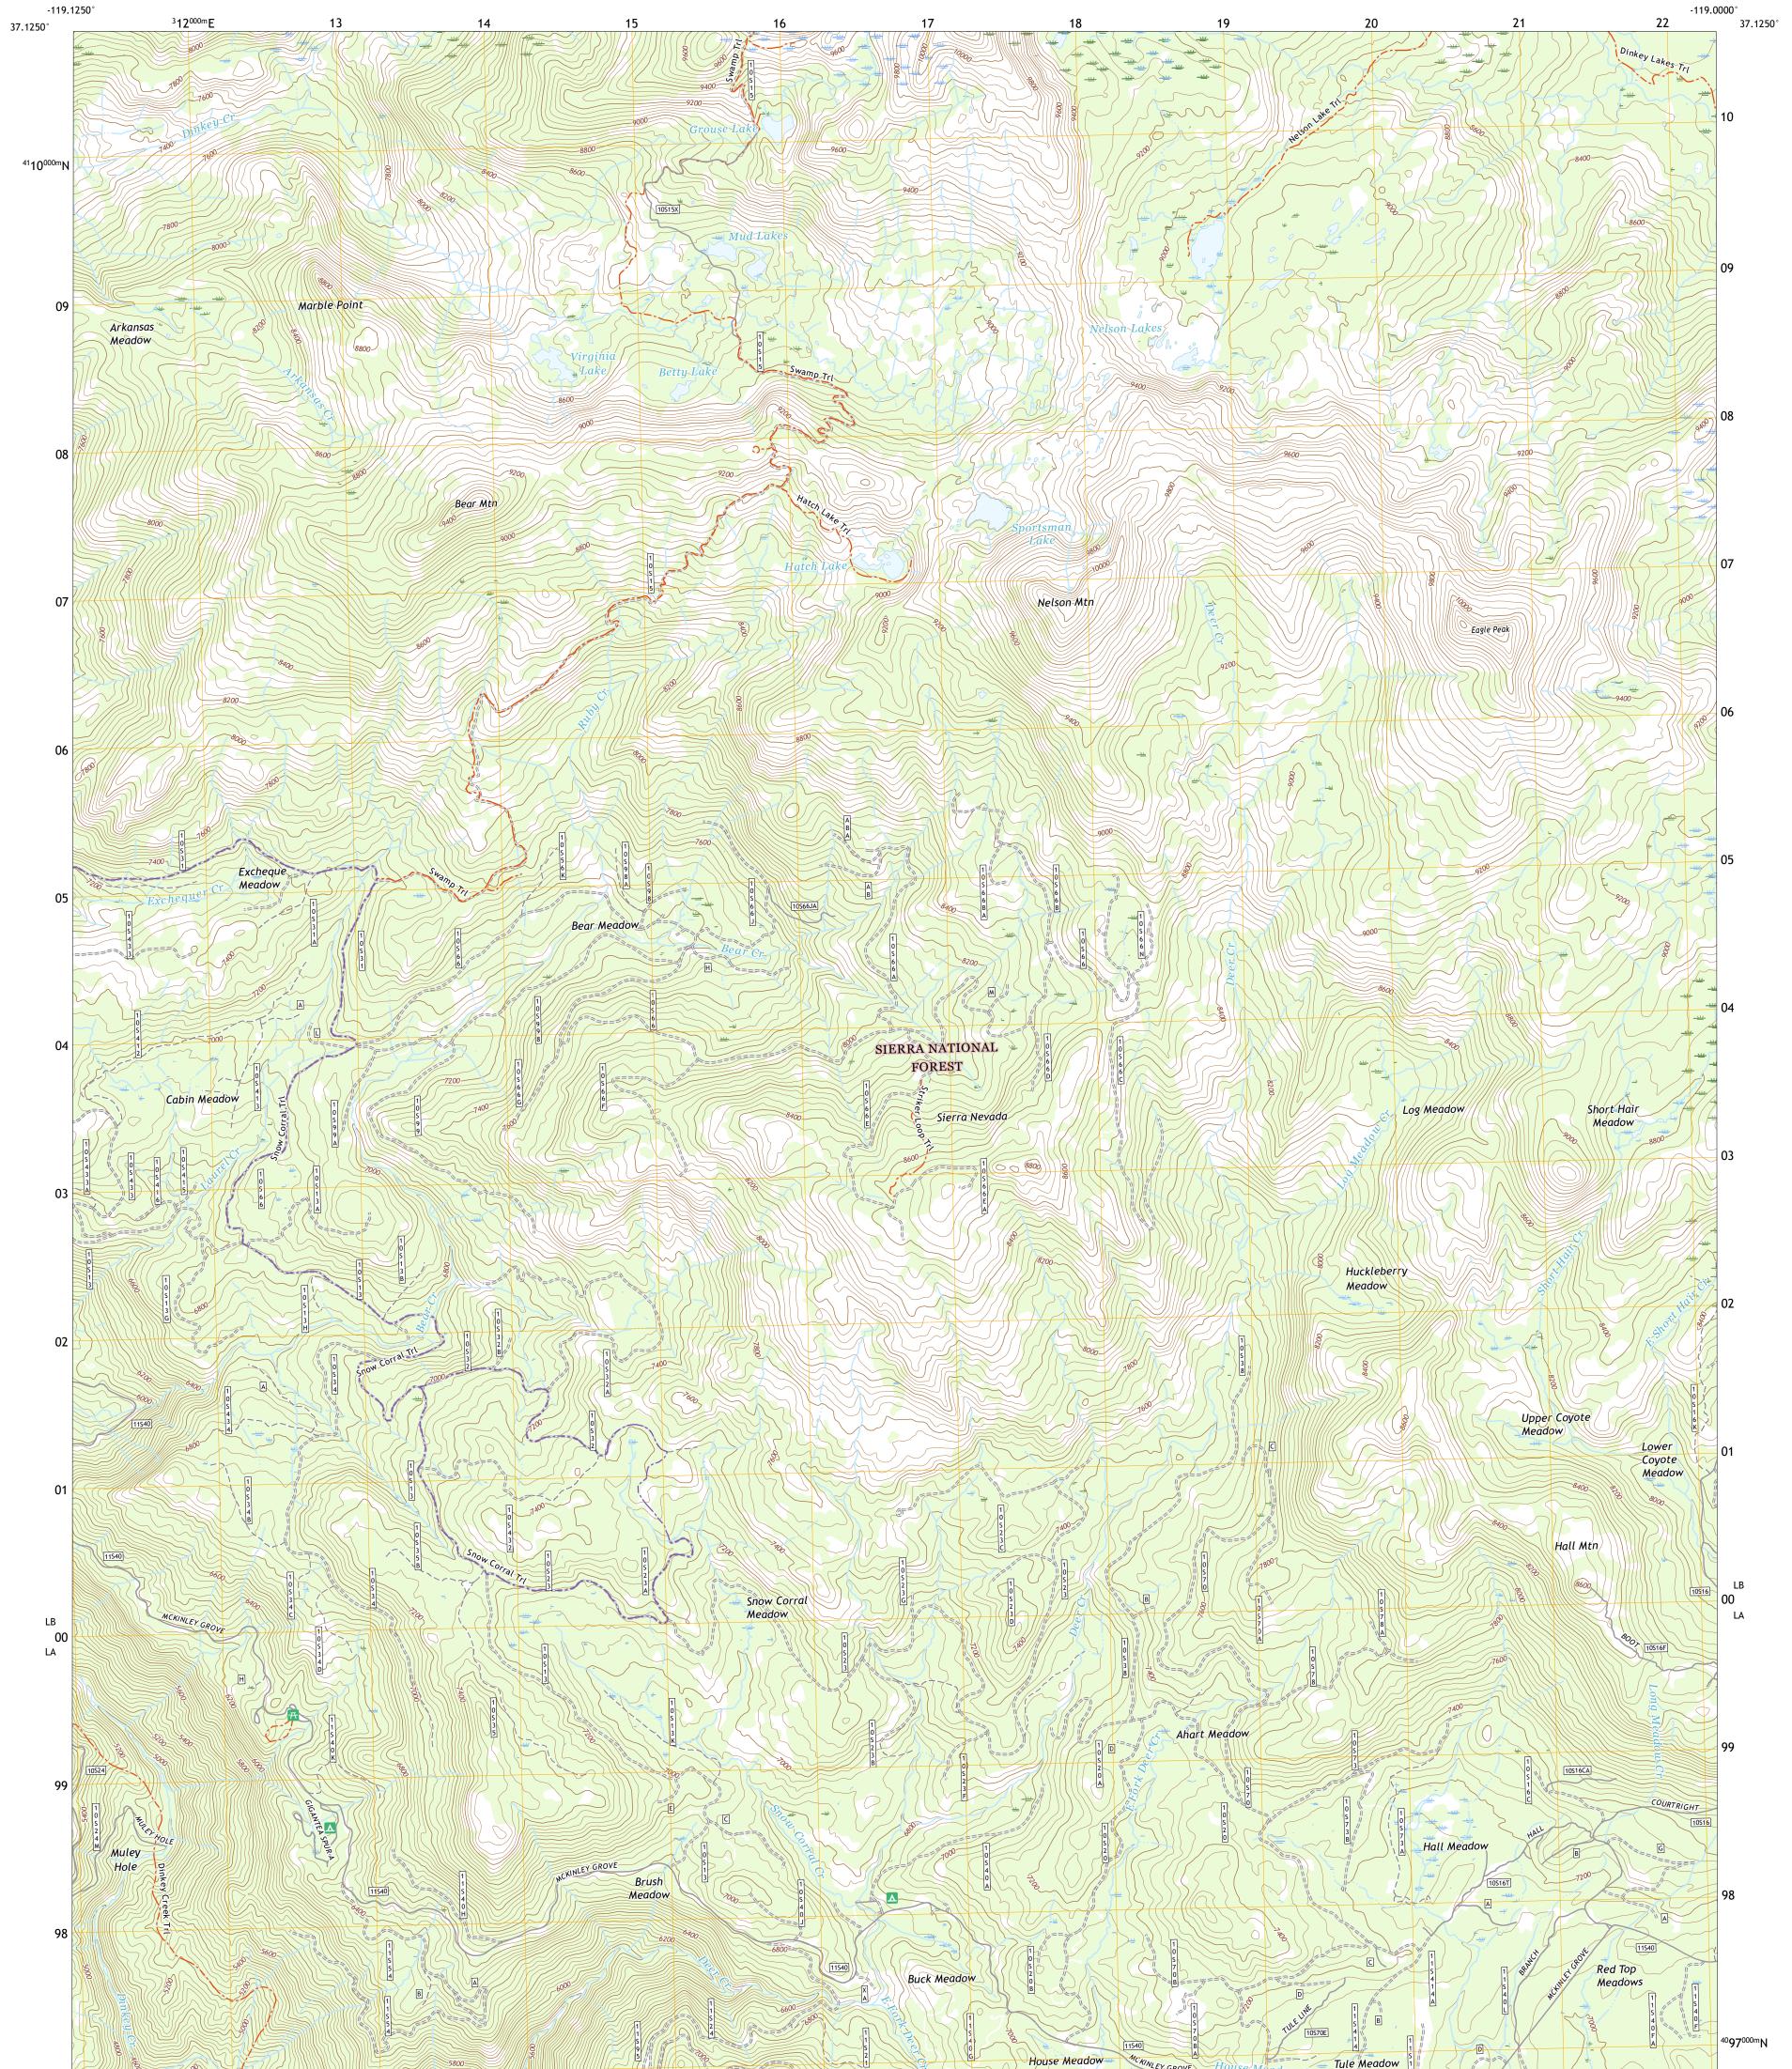

## U.S. DEPARTMENT OF THE INTERIOR U.S. GEOLOGICAL SURVEY



FURIEST SEPARCE

NELSON MOUNTAIN QUADRANGLE CALIFORNIA - FRESNO COUNTY 7.5-MINUTE SERIES





Produced by the United States Geological Survey North American Datum of 1983 (NAD83) World Geodetic System of 1984 (WGS84). Projection and 1 000-meter grid:Universal Transverse Mercator, Zone 115 This map is not a legal document. Boundaries may be generalized for this map scale. Private lands within government reservations may not be shown. Obtain permission before entering private lands.







Check with local Forest Service unit for current travel conditions and restrictions.

## NELSON MOUNTAIN, CA

2021