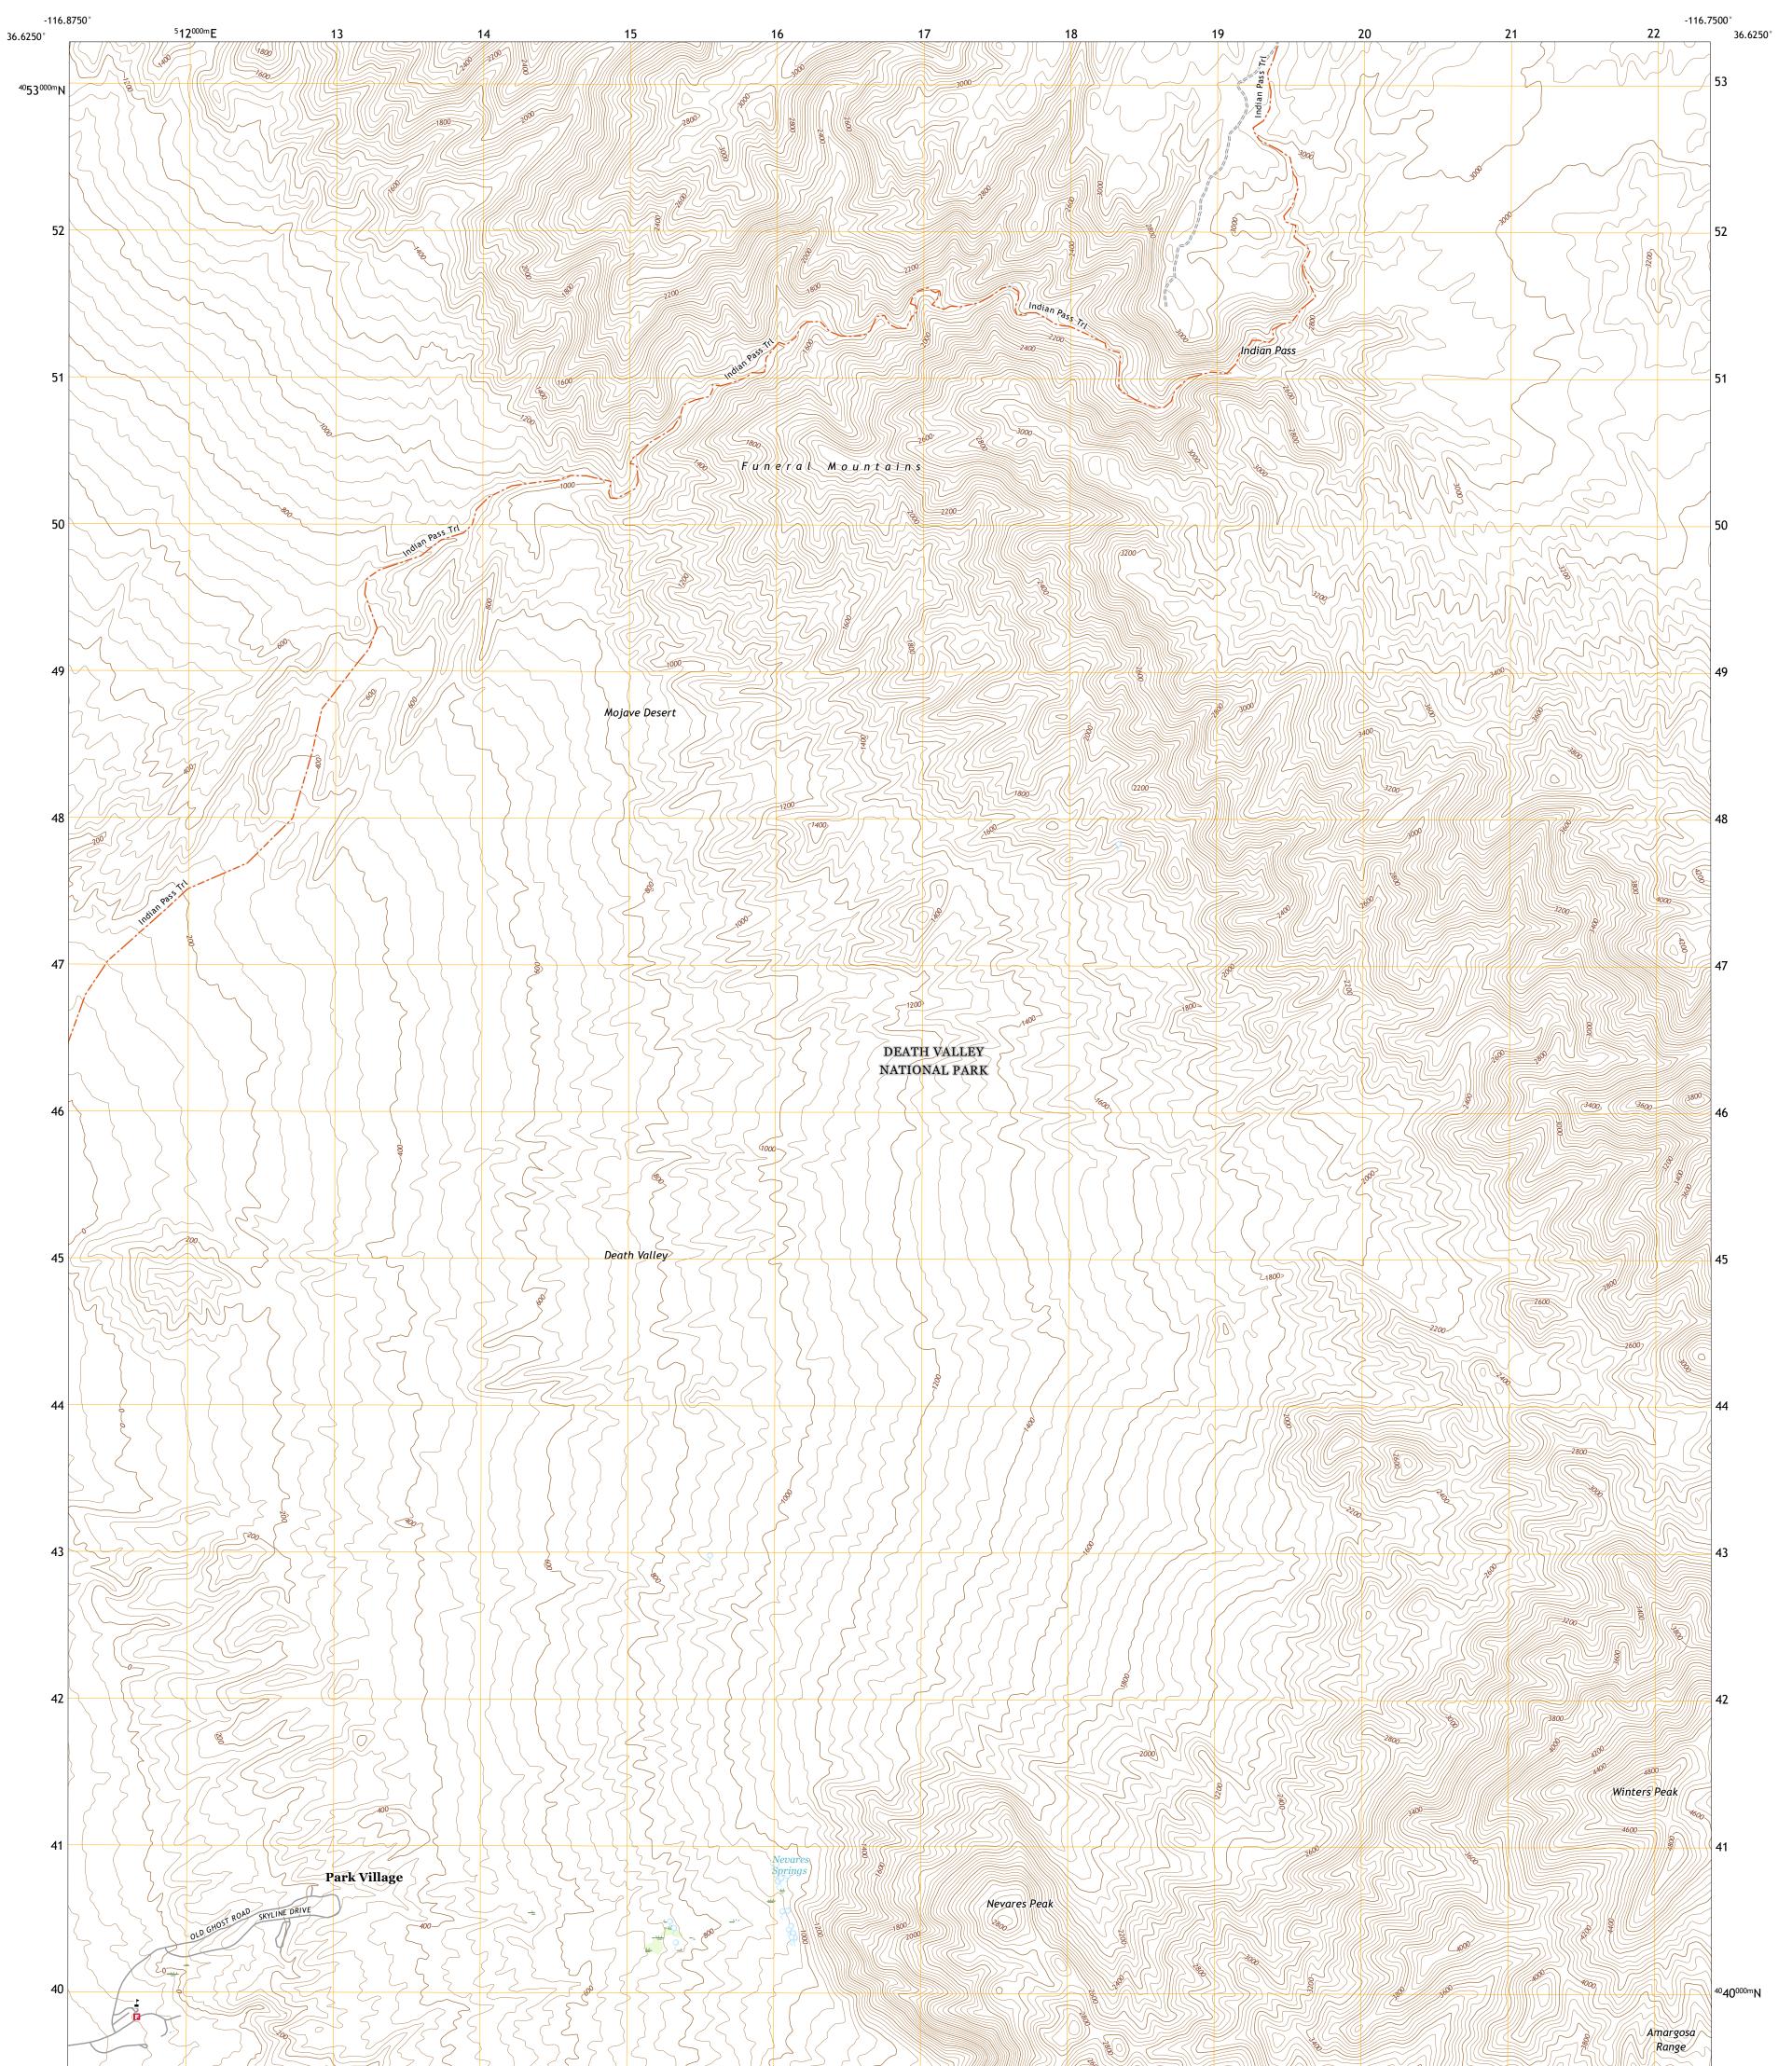

## U.S. DEPARTMENT OF THE INTERIOR U.S. GEOLOGICAL SURVEY

NEVARES PEAK QUADRANGLE CALIFORNIA - INYO COUNTY 7.5-MINUTE SERIES

**Produced by the United States Geological Survey** North American Datum of 1983 (NAD83) World Geodetic System of 1984 (WGS84). Projection and 1 000-meter grid:Universal Transverse Mercator, Zone 11S This map is not a legal document. Boundaries may be generalized for this map scale. Private lands within government reservations may not be shown. Obtain permission before entering private lands.

Imagery......NAIP, June 2020 - July 2020 Roads......GNIS, 1981 - 2018 Names......GNIS, 1981 - 2018 Hydrography......GNIS, 1981 - 2018 Hydrography......Sational Hydrography Dataset, Not Available Contours......Mational Elevation Dataset, 2001 - 2007 Boundaries......Multiple sources; see metadata file 2016 - 2021 Public Land Survey System......BLM, 2020 Wetlands......FWS National Wetlands Inventory 1983