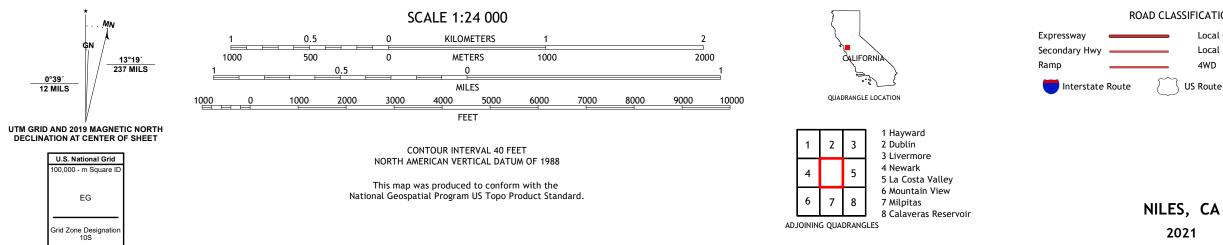

NILES QUADRANGLE CALIFORNIA - ALAMEDA COUNTY 7.5-MINUTE SERIES

Produced by the United States Geological Survey North American Datum of 1983 (NAD83) World Geodetic System of 1984 (WGS84). Projection and 1 000-meter grid:Universal Transverse Mercator, Zone 10S This map is not a legal document. Boundaries may be generalized for this map scale. Private lands within government reservations may not be shown. Obtain permission before entering private lands.