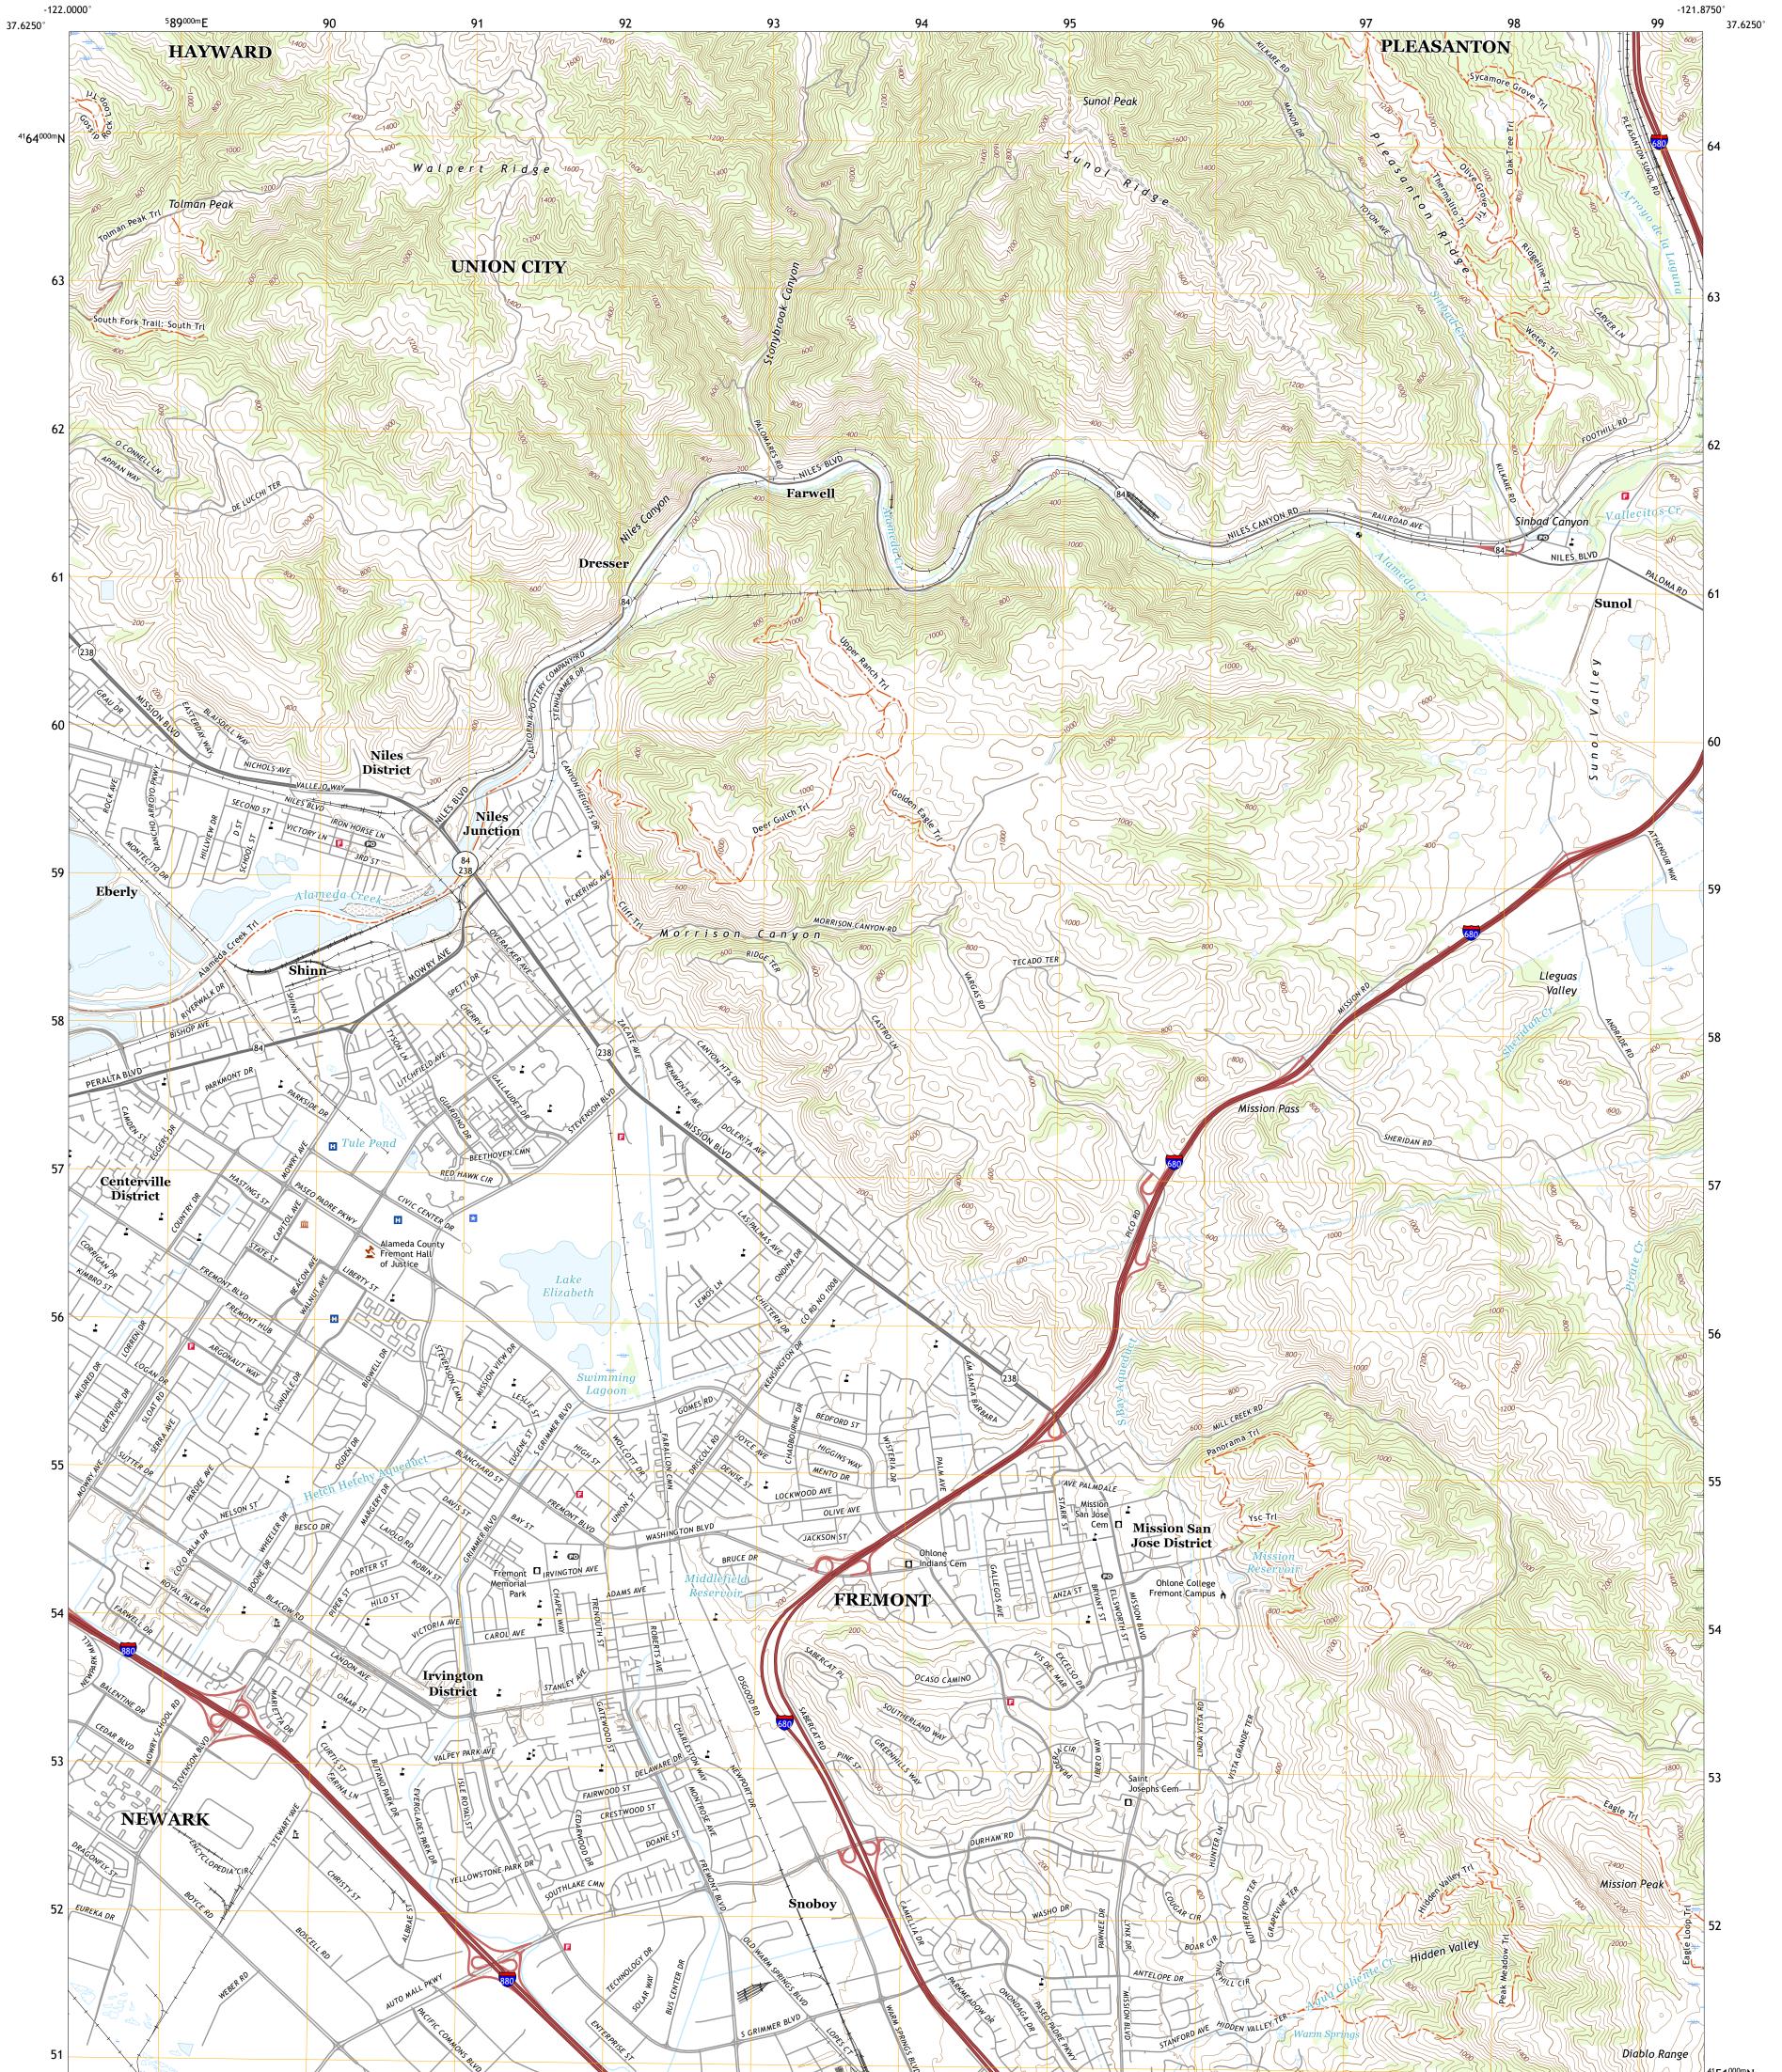

NILES QUADRANGLE CALIFORNIA - ALAMEDA COUNTY 7.5-MINUTE SERIES

Produced by the United States Geological Survey North American Datum of 1983 (NAD83) World Geodetic System of 1984 (WGS84). Projection and 1 000-meter grid:Universal Transverse Mercator, Zone 10S This map is not a legal document. Boundaries may be generalized for this map scale. Private lands within government reservations may not be shown. Obtain permission before entering private lands.

Imagery......NAIP, May 2020 - May 2020 Roads......U.S. Census Bureau, 2016 Names......GNIS, 1981 - 2021 Hydrography.....National Hydrography Dataset, 2001 - 2021 Contours.....National Elevation Dataset, 2012 Boundaries......Multiple sources; see metadata file 2019 - 2021 Public Land Survey System......BLM, 2020 Wetlands......BLM, 2020