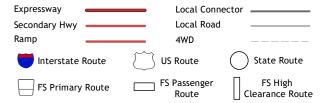

ROAD CLASSIFICATION

Check with local Forest Service unit for current travel conditions and restrictions.

NORDEN, CA

2022