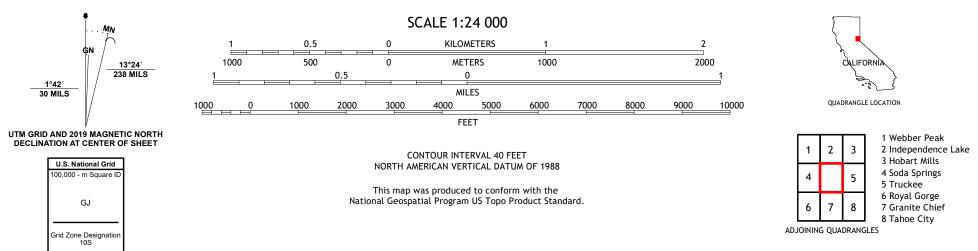

## U.S. DEPARTMENT OF THE INTERIOR U.S. GEOLOGICAL SURVEY

PORTST STRUCT

NORDEN QUADRANGLE CALIFORNIA 7.5-MINUTE SERIES

Produced by the United States Geological Survey North American Datum of 1983 (NAD83) World Geodetic System of 1984 (WGS84). Projection and 1 000-meter grid:Universal Transverse Mercator, Zone 10S This map is not a legal document. Boundaries may be generalized for this map scale. Private lands within government reservations may not be shown. Obtain permission before entering private lands.