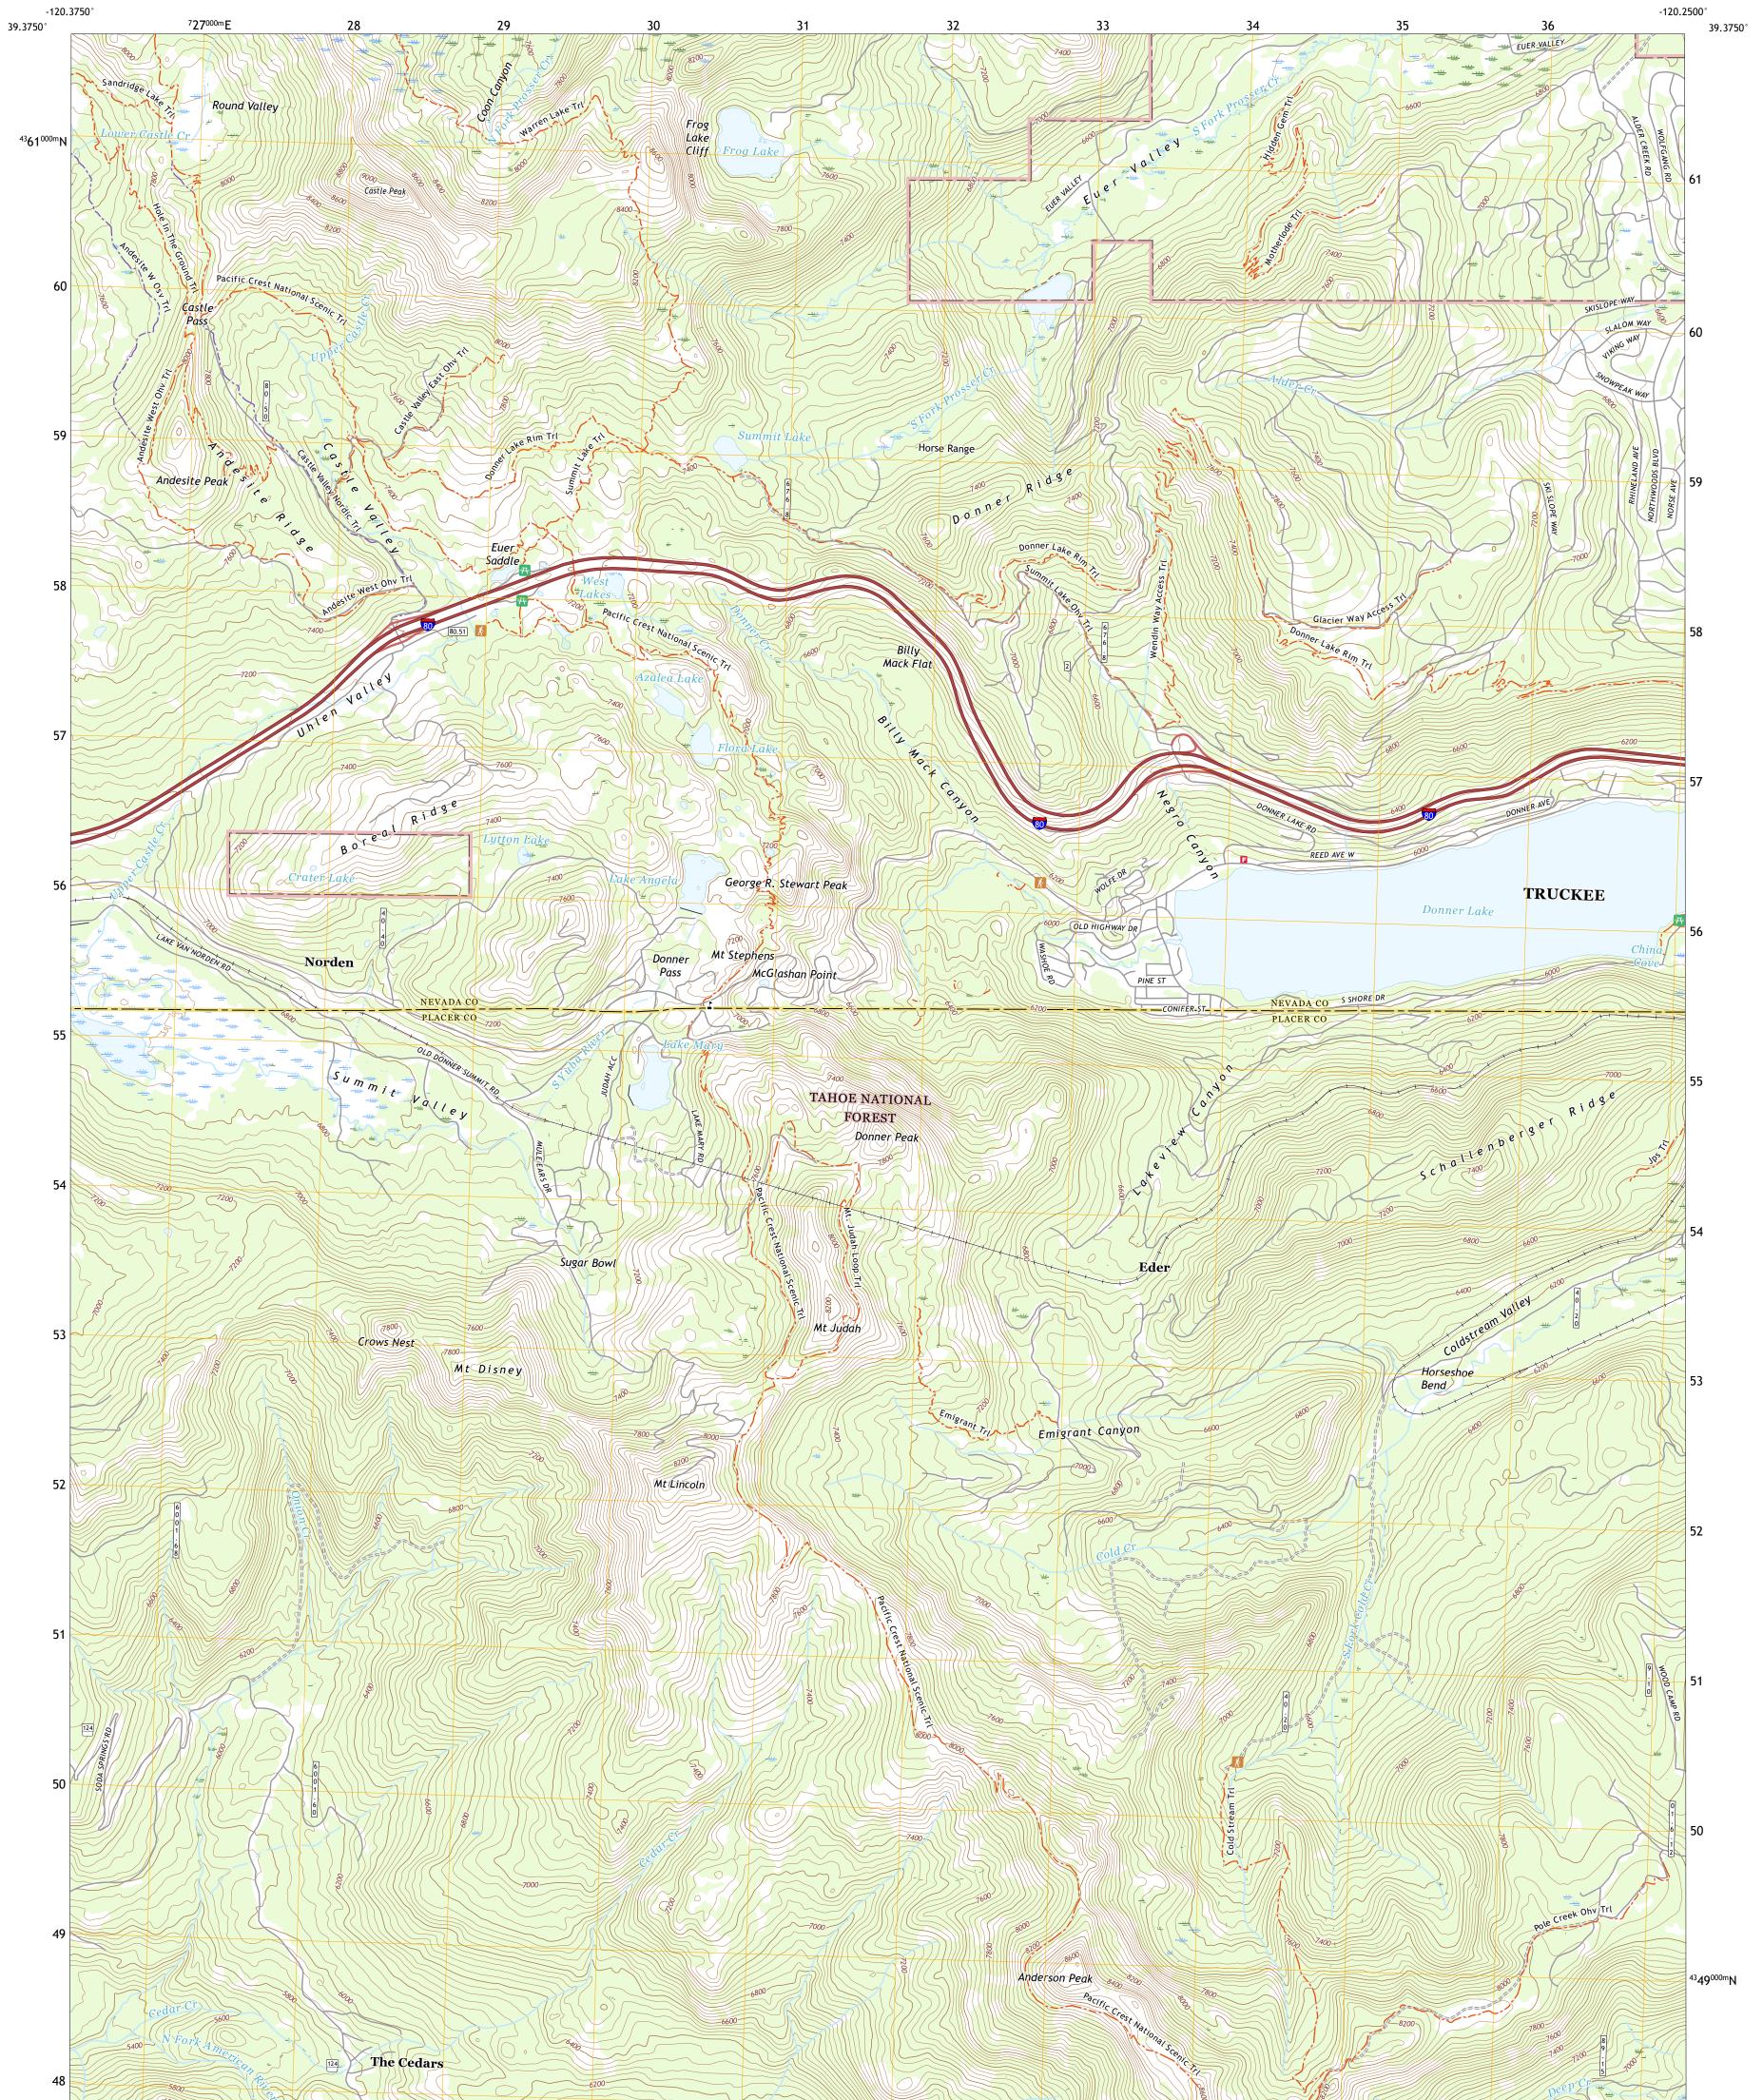

## U.S. DEPARTMENT OF THE INTERIOR U.S. GEOLOGICAL SURVEY

PORTST STRUCT

NORDEN QUADRANGLE CALIFORNIA 7.5-MINUTE SERIES

Produced by the United States Geological Survey North American Datum of 1983 (NAD83) World Geodetic System of 1984 (WGS84). Projection and 1 000-meter grid:Universal Transverse Mercator, Zone 10S This map is not a legal document. Boundaries may be generalized for this map scale. Private lands within government reservations may not be shown. Obtain permission before entering private lands.

ROAD CLASSIFICATION

Check with local Forest Service unit for current travel conditions and restrictions.

NORDEN, CA

2022