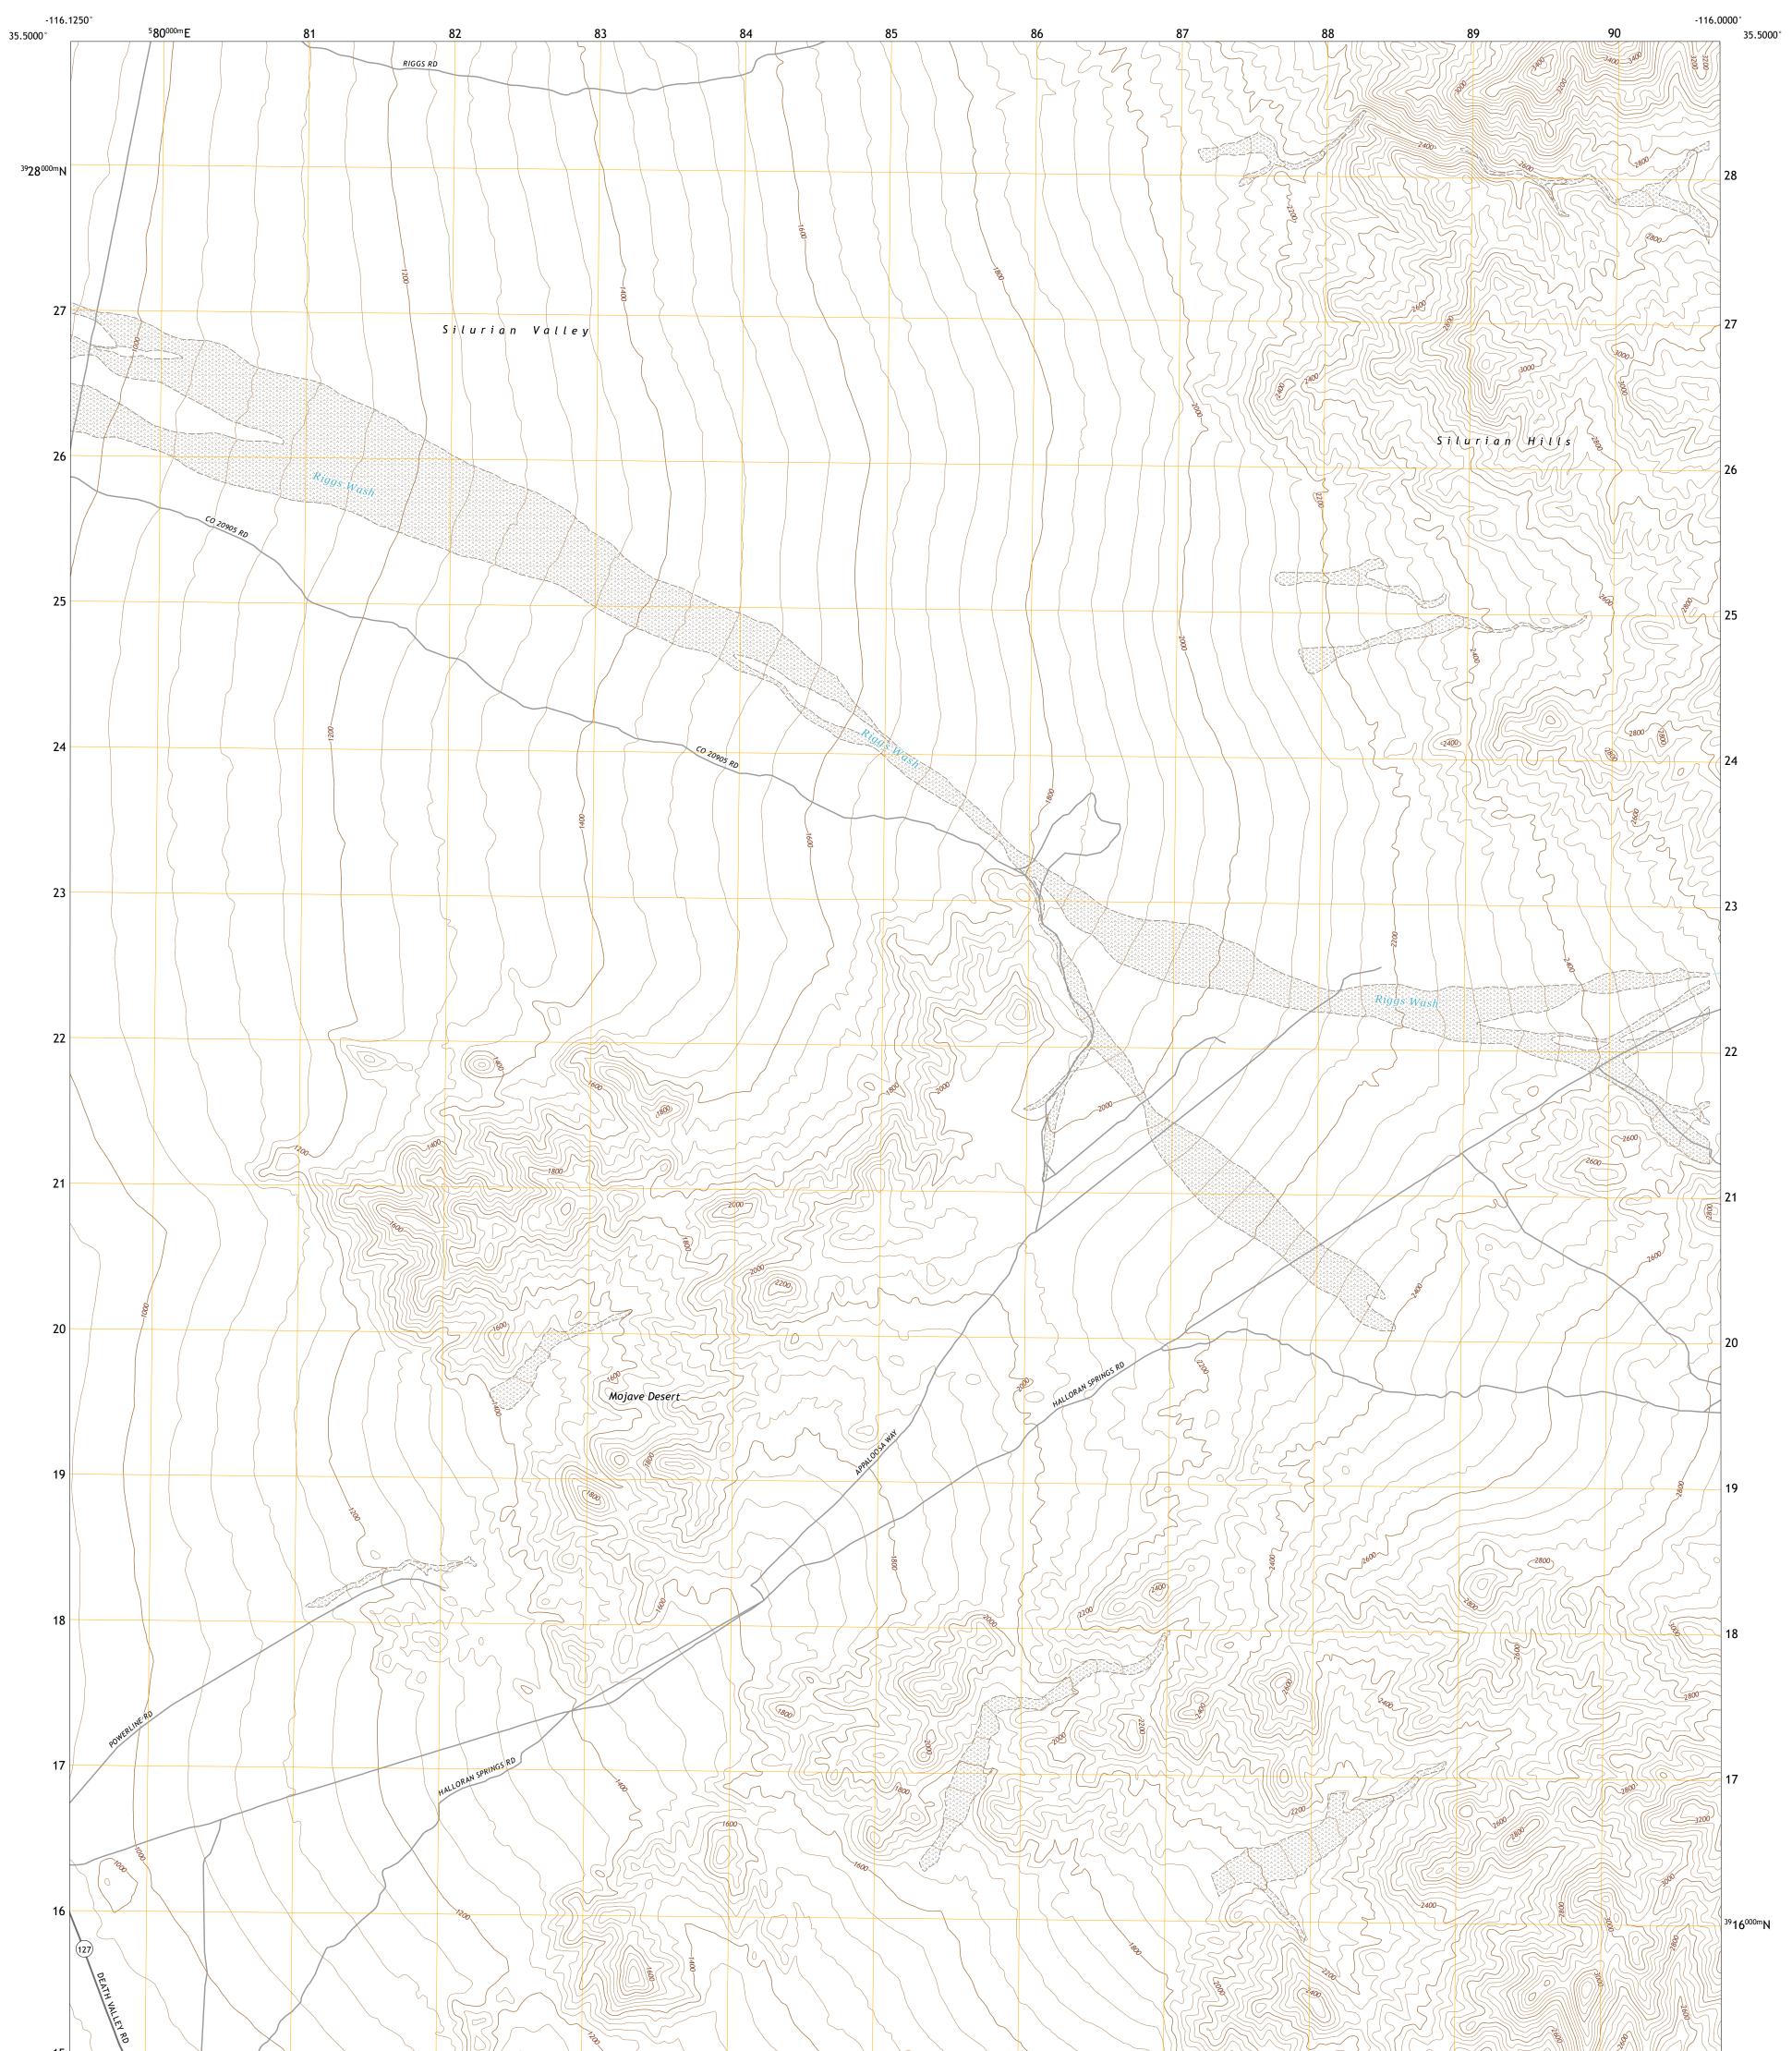

## U.S. DEPARTMENT OF THE INTERIOR U.S. GEOLOGICAL SURVEY

NORTH OF BAKER QUADRANGLE CALIFORNIA - SAN BERNARDINO COUNTY 7.5-MINUTE SERIES

Produced by the United States Geological Survey North American Datum of 1983 (NAD83) World Geodetic System of 1984 (WGS84). Projection and 1 000-meter grid:Universal Transverse Mercator, Zone 11S This map is not a legal document. Boundaries may be generalized for this map scale. Private lands within government reservations may not be shown. Obtain permission before entering private lands.