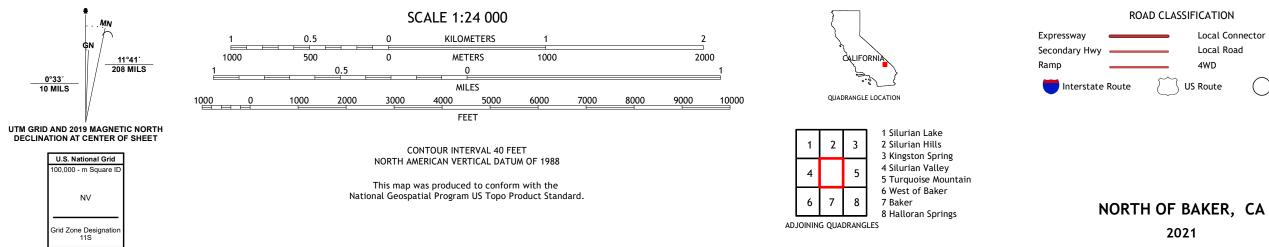

## U.S. DEPARTMENT OF THE INTERIOR U.S. GEOLOGICAL SURVEY

NORTH OF BAKER QUADRANGLE CALIFORNIA - SAN BERNARDINO COUNTY 7.5-MINUTE SERIES

Produced by the United States Geological Survey North American Datum of 1983 (NAD83) World Geodetic System of 1984 (WGS84). Projection and 1 000-meter grid:Universal Transverse Mercator, Zone 11S This map is not a legal document. Boundaries may be generalized for this map scale. Private lands within government reservations may not be shown. Obtain permission before entering private lands.