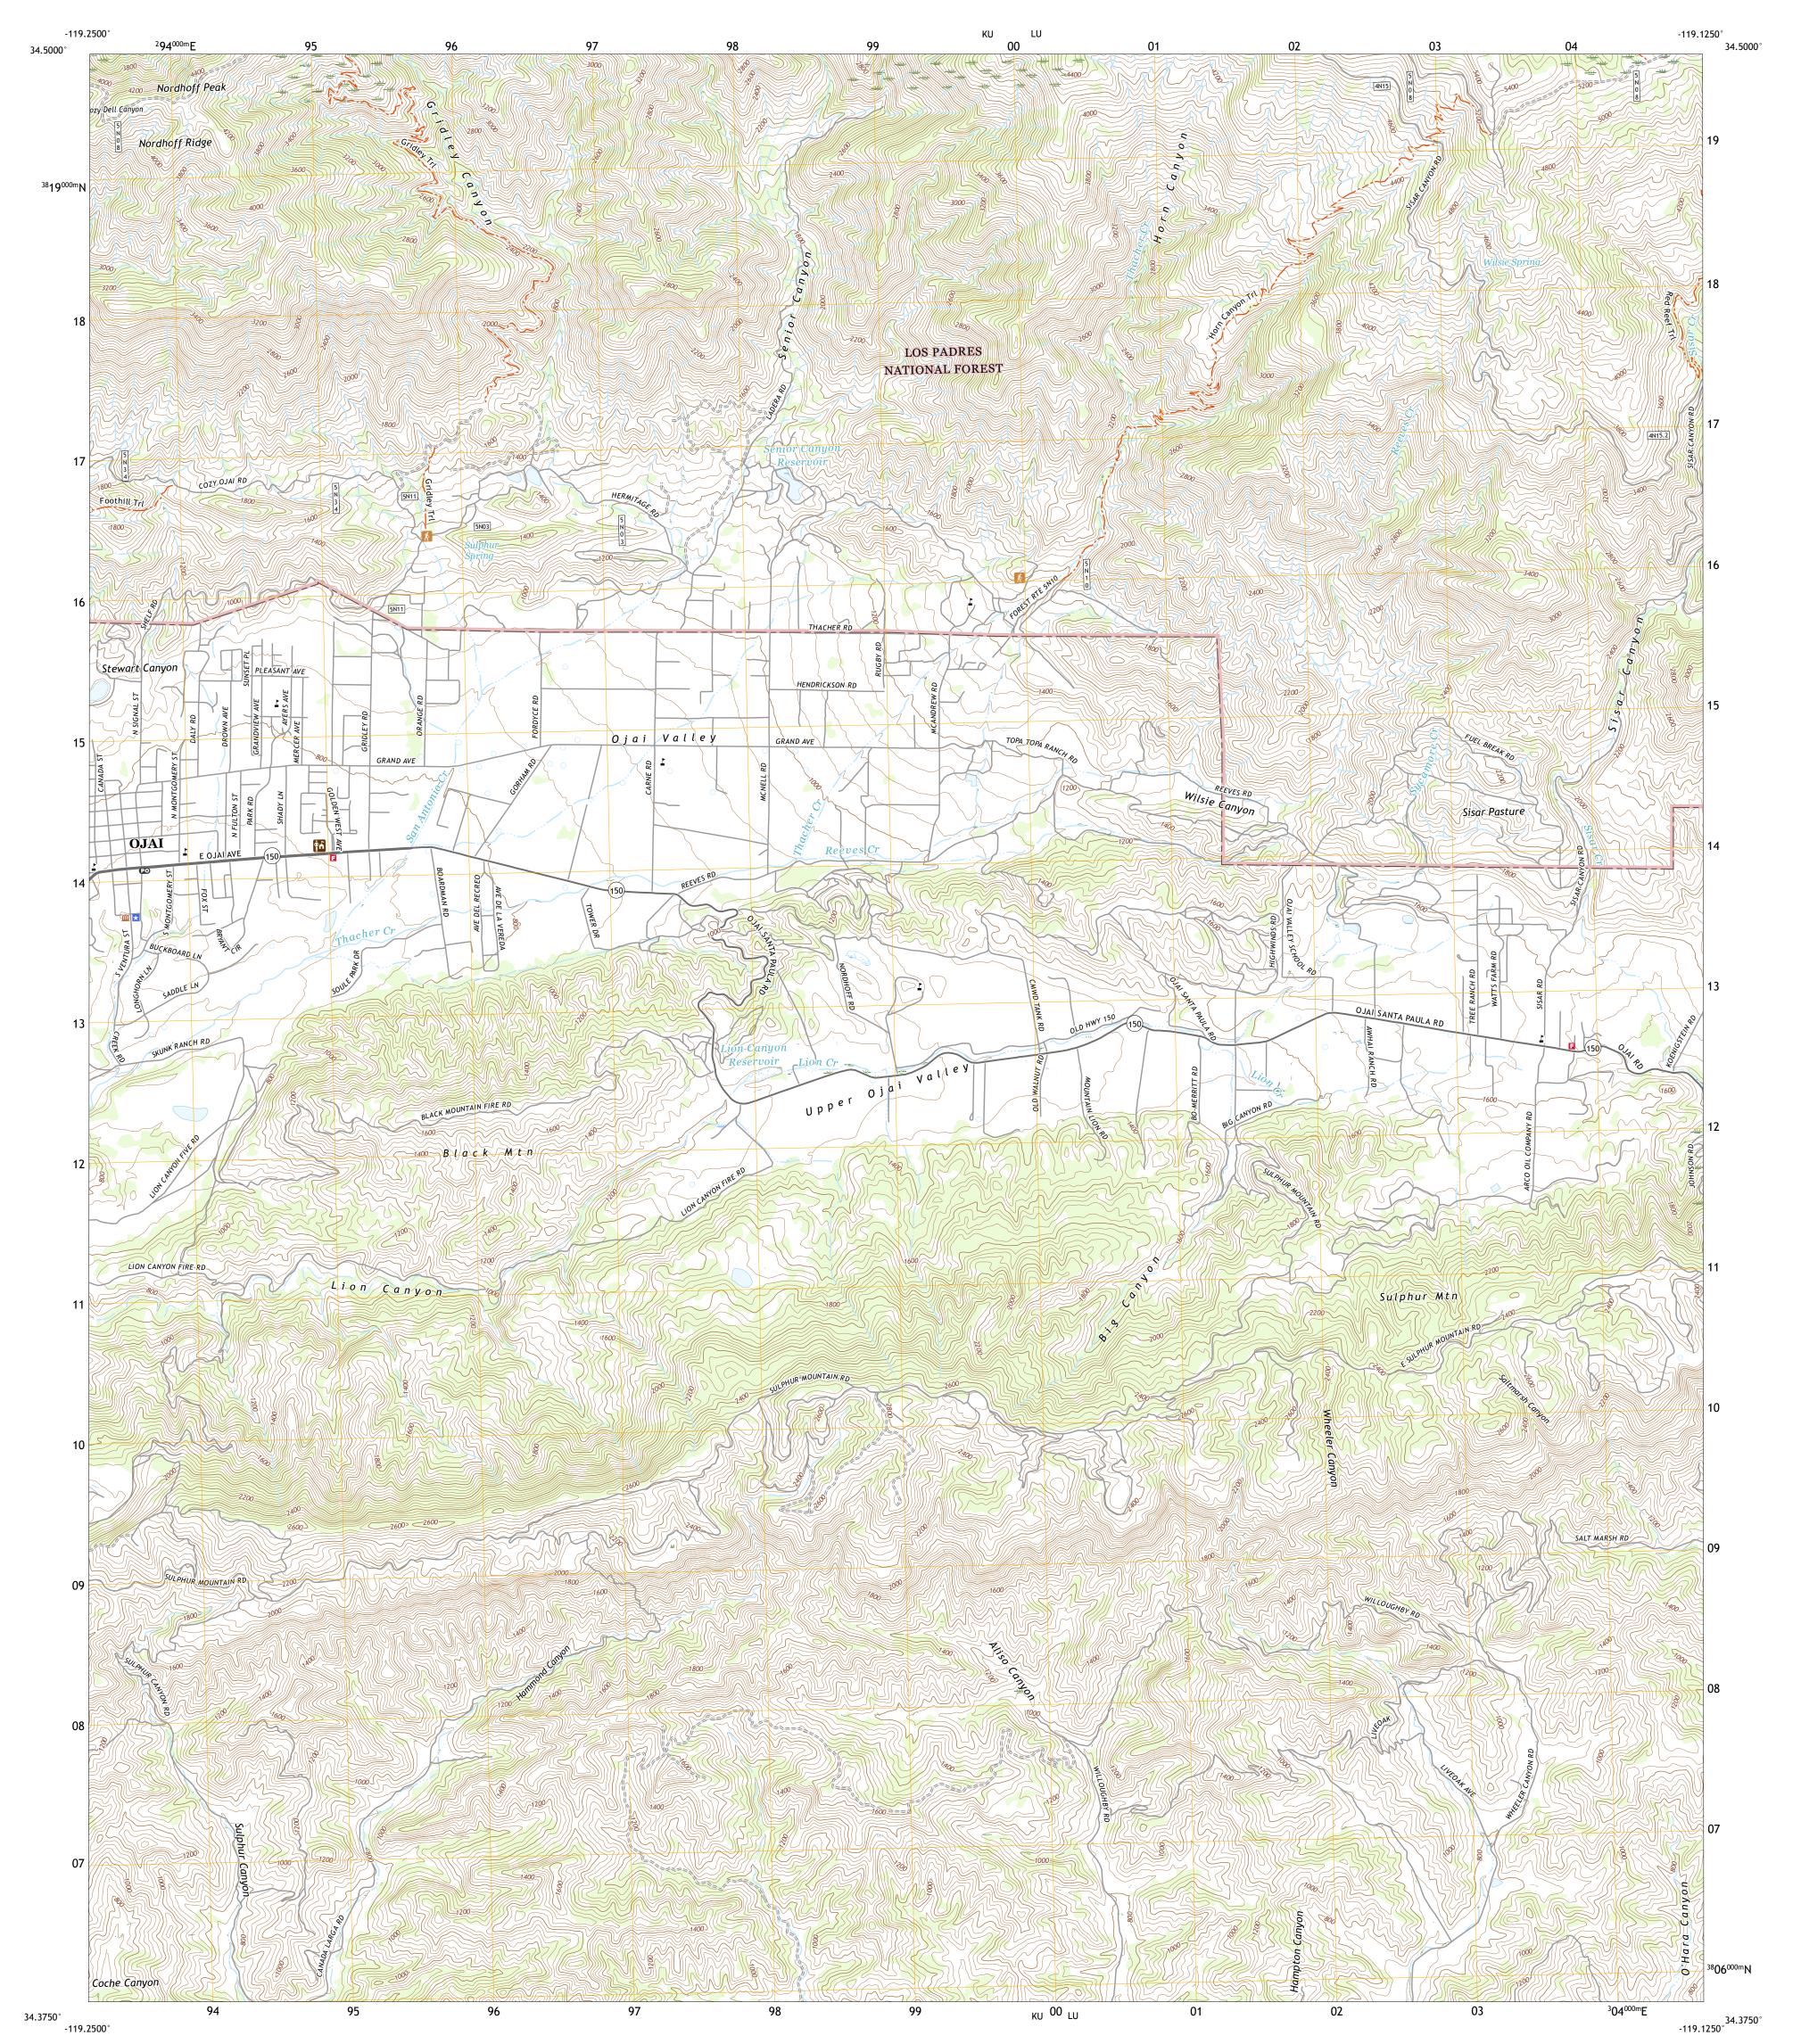

The National Map US Topo

UTSIST STRUCT

OJAI QUADRANGLE CALIFORNIA - VENTURA COUNTY 7.5-MINUTE SERIES

34.3750° -119.2500°

> Produced by the United States Geological Survey North American Datum of 1983 (NAD83) World Geodetic System of 1984 (WGS84). Projection and 1 000-meter grid:Universal Transverse Mercator, Zone 11S This map is not a legal document. Boundaries may be generalized for this map scale. Private lands within government reservations may not be shown. Obtain permission before entering private lands.

OJAI, CA

2022