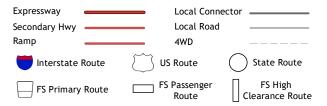

Imagery.....NAIP, May 2020 - May 2020 Roads.....U.S. Census Bureau, 2016 - 2018 Roads within US Forest Service Lands......FSTopo Data 

ROAD CLASSIFICATION

Check with local Forest Service unit for current travel conditions and restrictions.