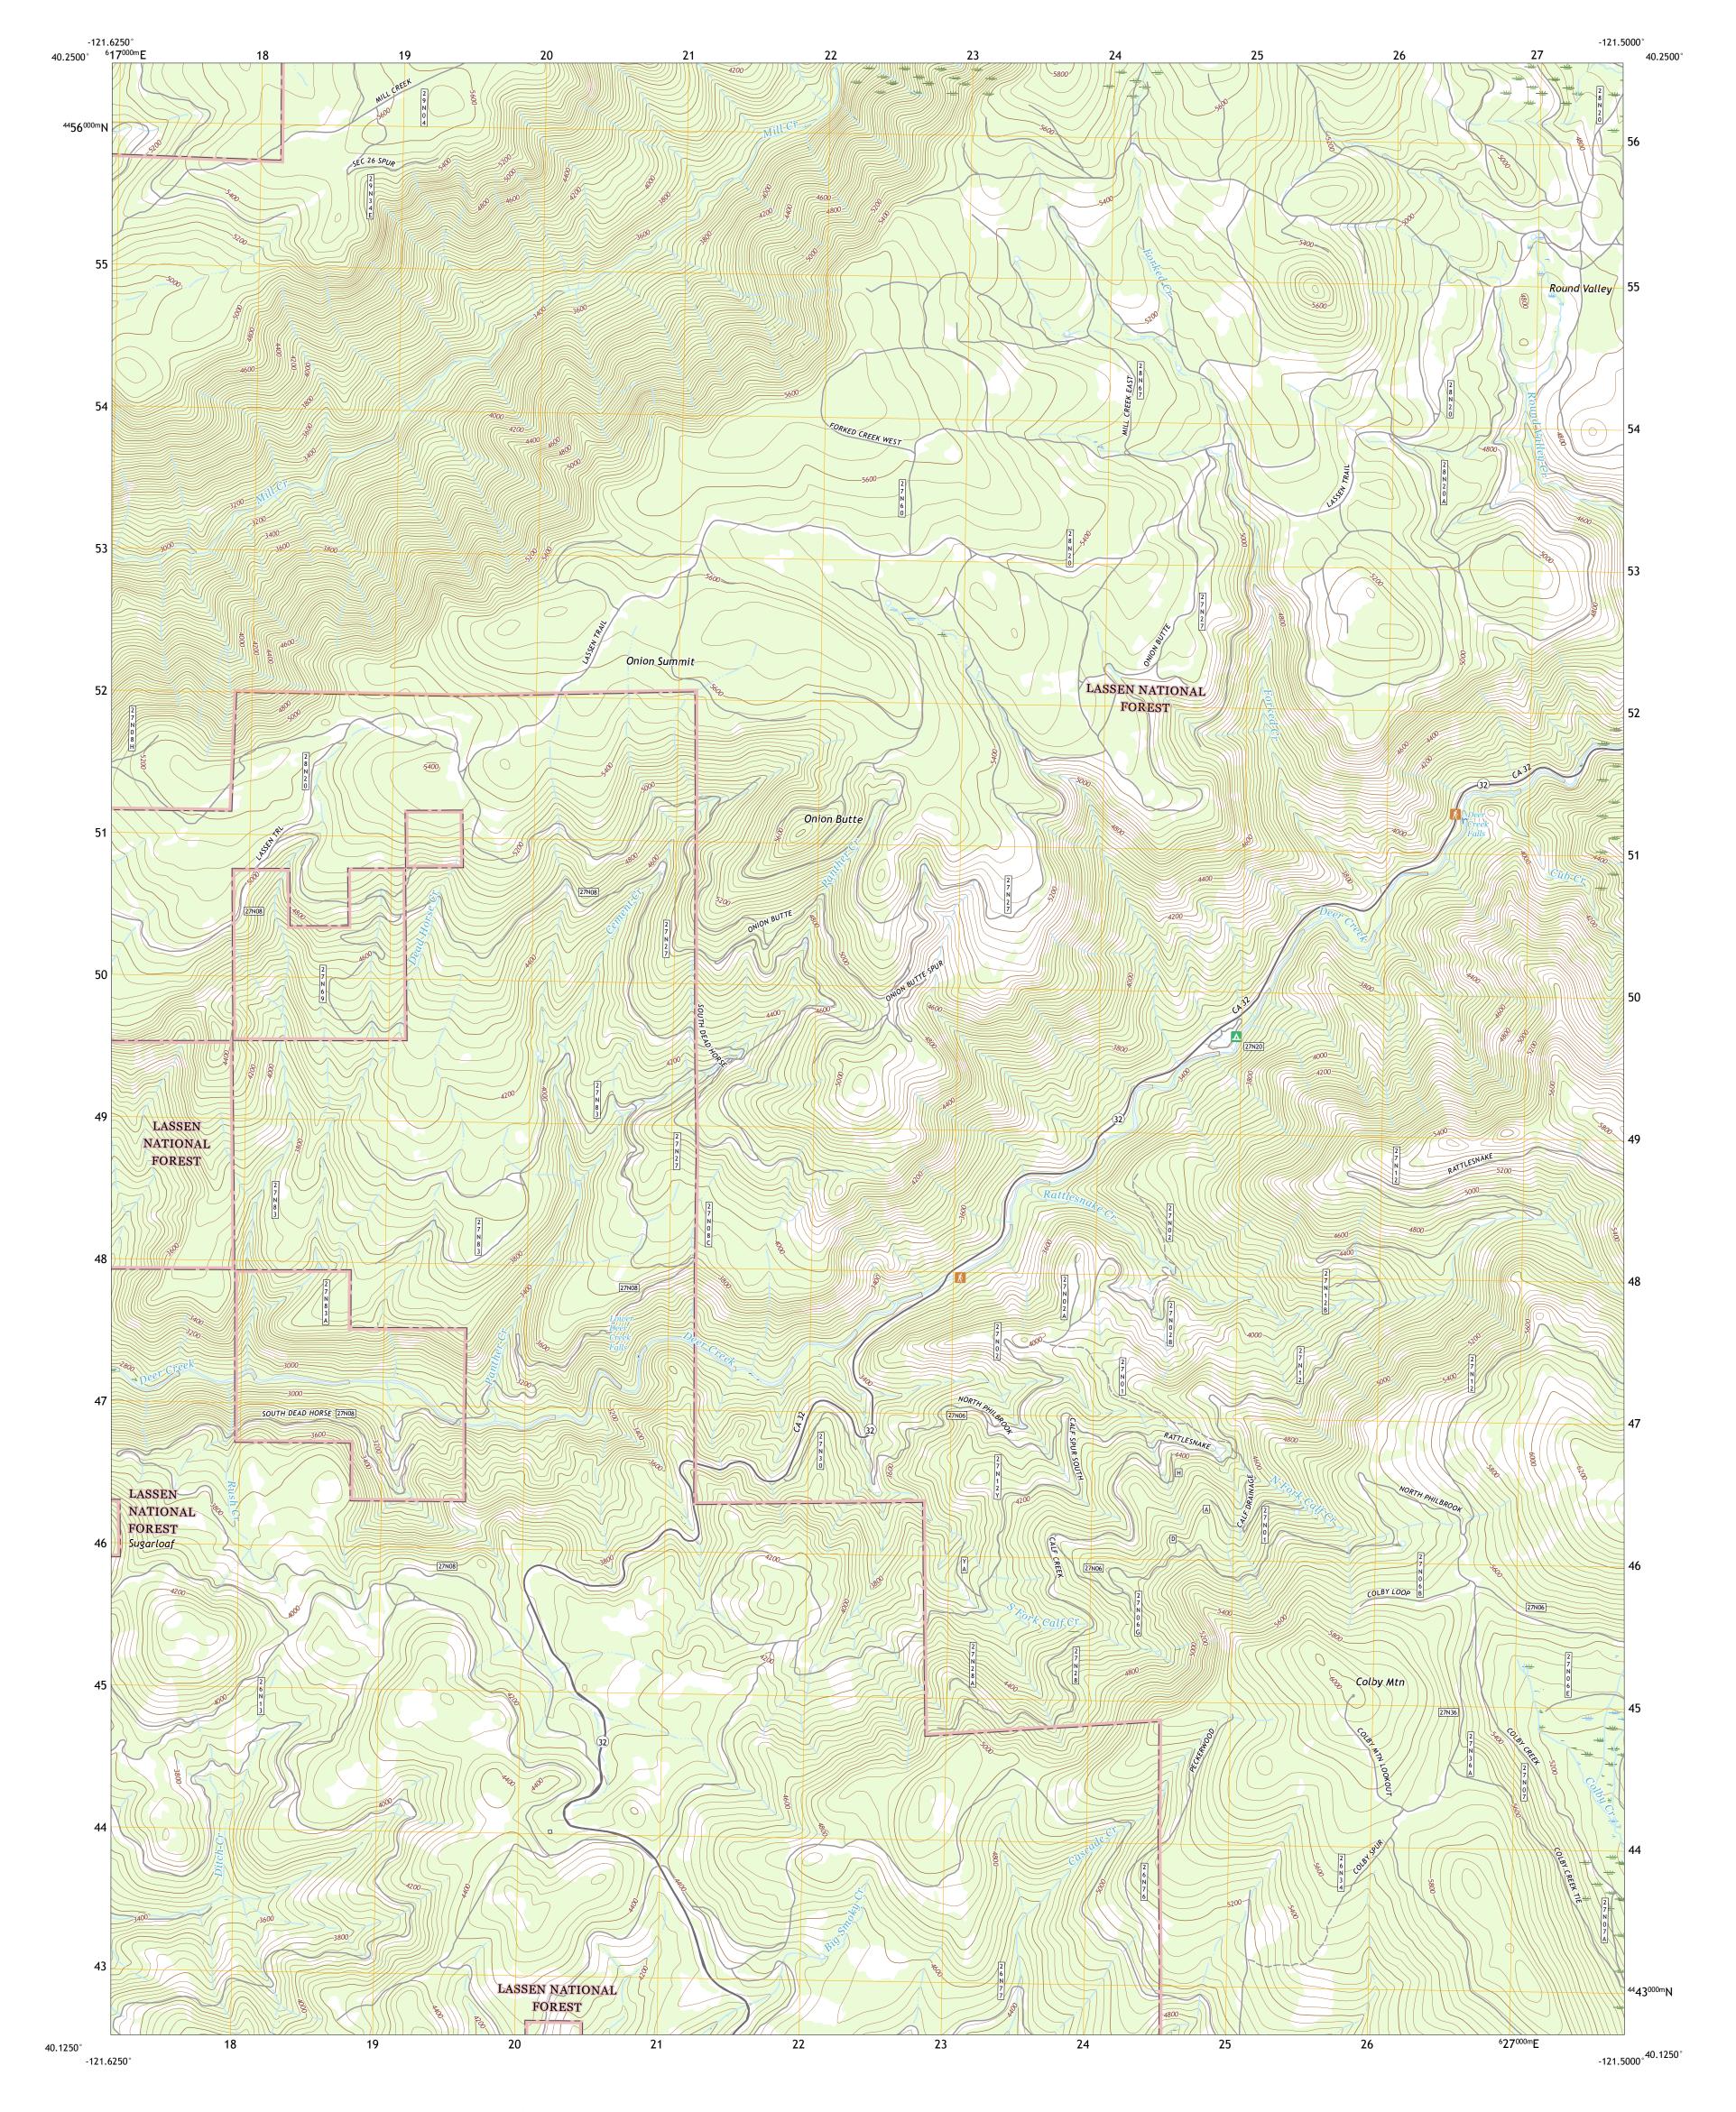

## U.S. DEPARTMENT OF THE INTERIOR U.S. GEOLOGICAL SURVEY

USSEST SEPARCE USSEST

ONION BUTTE QUADRANGLE CALIFORNIA - TEHAMA COUNTY 7.5-MINUTE SERIES

**Produced by the United States Geological Survey** North American Datum of 1983 (NAD83) World Geodetic System of 1984 (WGS84). Projection and 1 000-meter grid:Universal Transverse Mercator, Zone 10T This map is not a legal document. Boundaries may be generalized for this map scale. Private lands within government reservations may not be shown. Obtain permission before entering private lands.