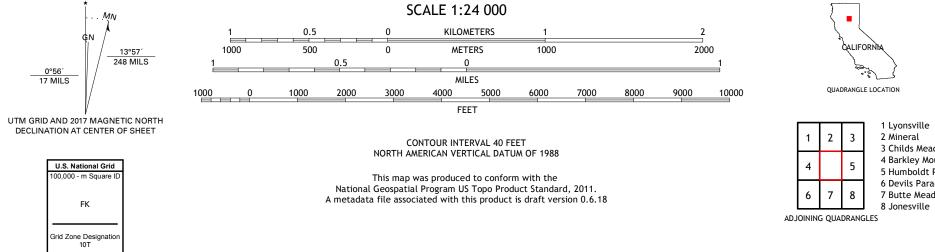

## U.S. DEPARTMENT OF THE INTERIOR U.S. GEOLOGICAL SURVEY

USSEST SEPARCE USSEST

ONION BUTTE QUADRANGLE CALIFORNIA - TEHAMA COUNTY 7.5-MINUTE SERIES

**Produced by the United States Geological Survey** North American Datum of 1983 (NAD83) World Geodetic System of 1984 (WGS84). Projection and 1 000-meter grid:Universal Transverse Mercator, Zone 10T This map is not a legal document. Boundaries may be generalized for this map scale. Private lands within government reservations may not be shown. Obtain permission before entering private lands.