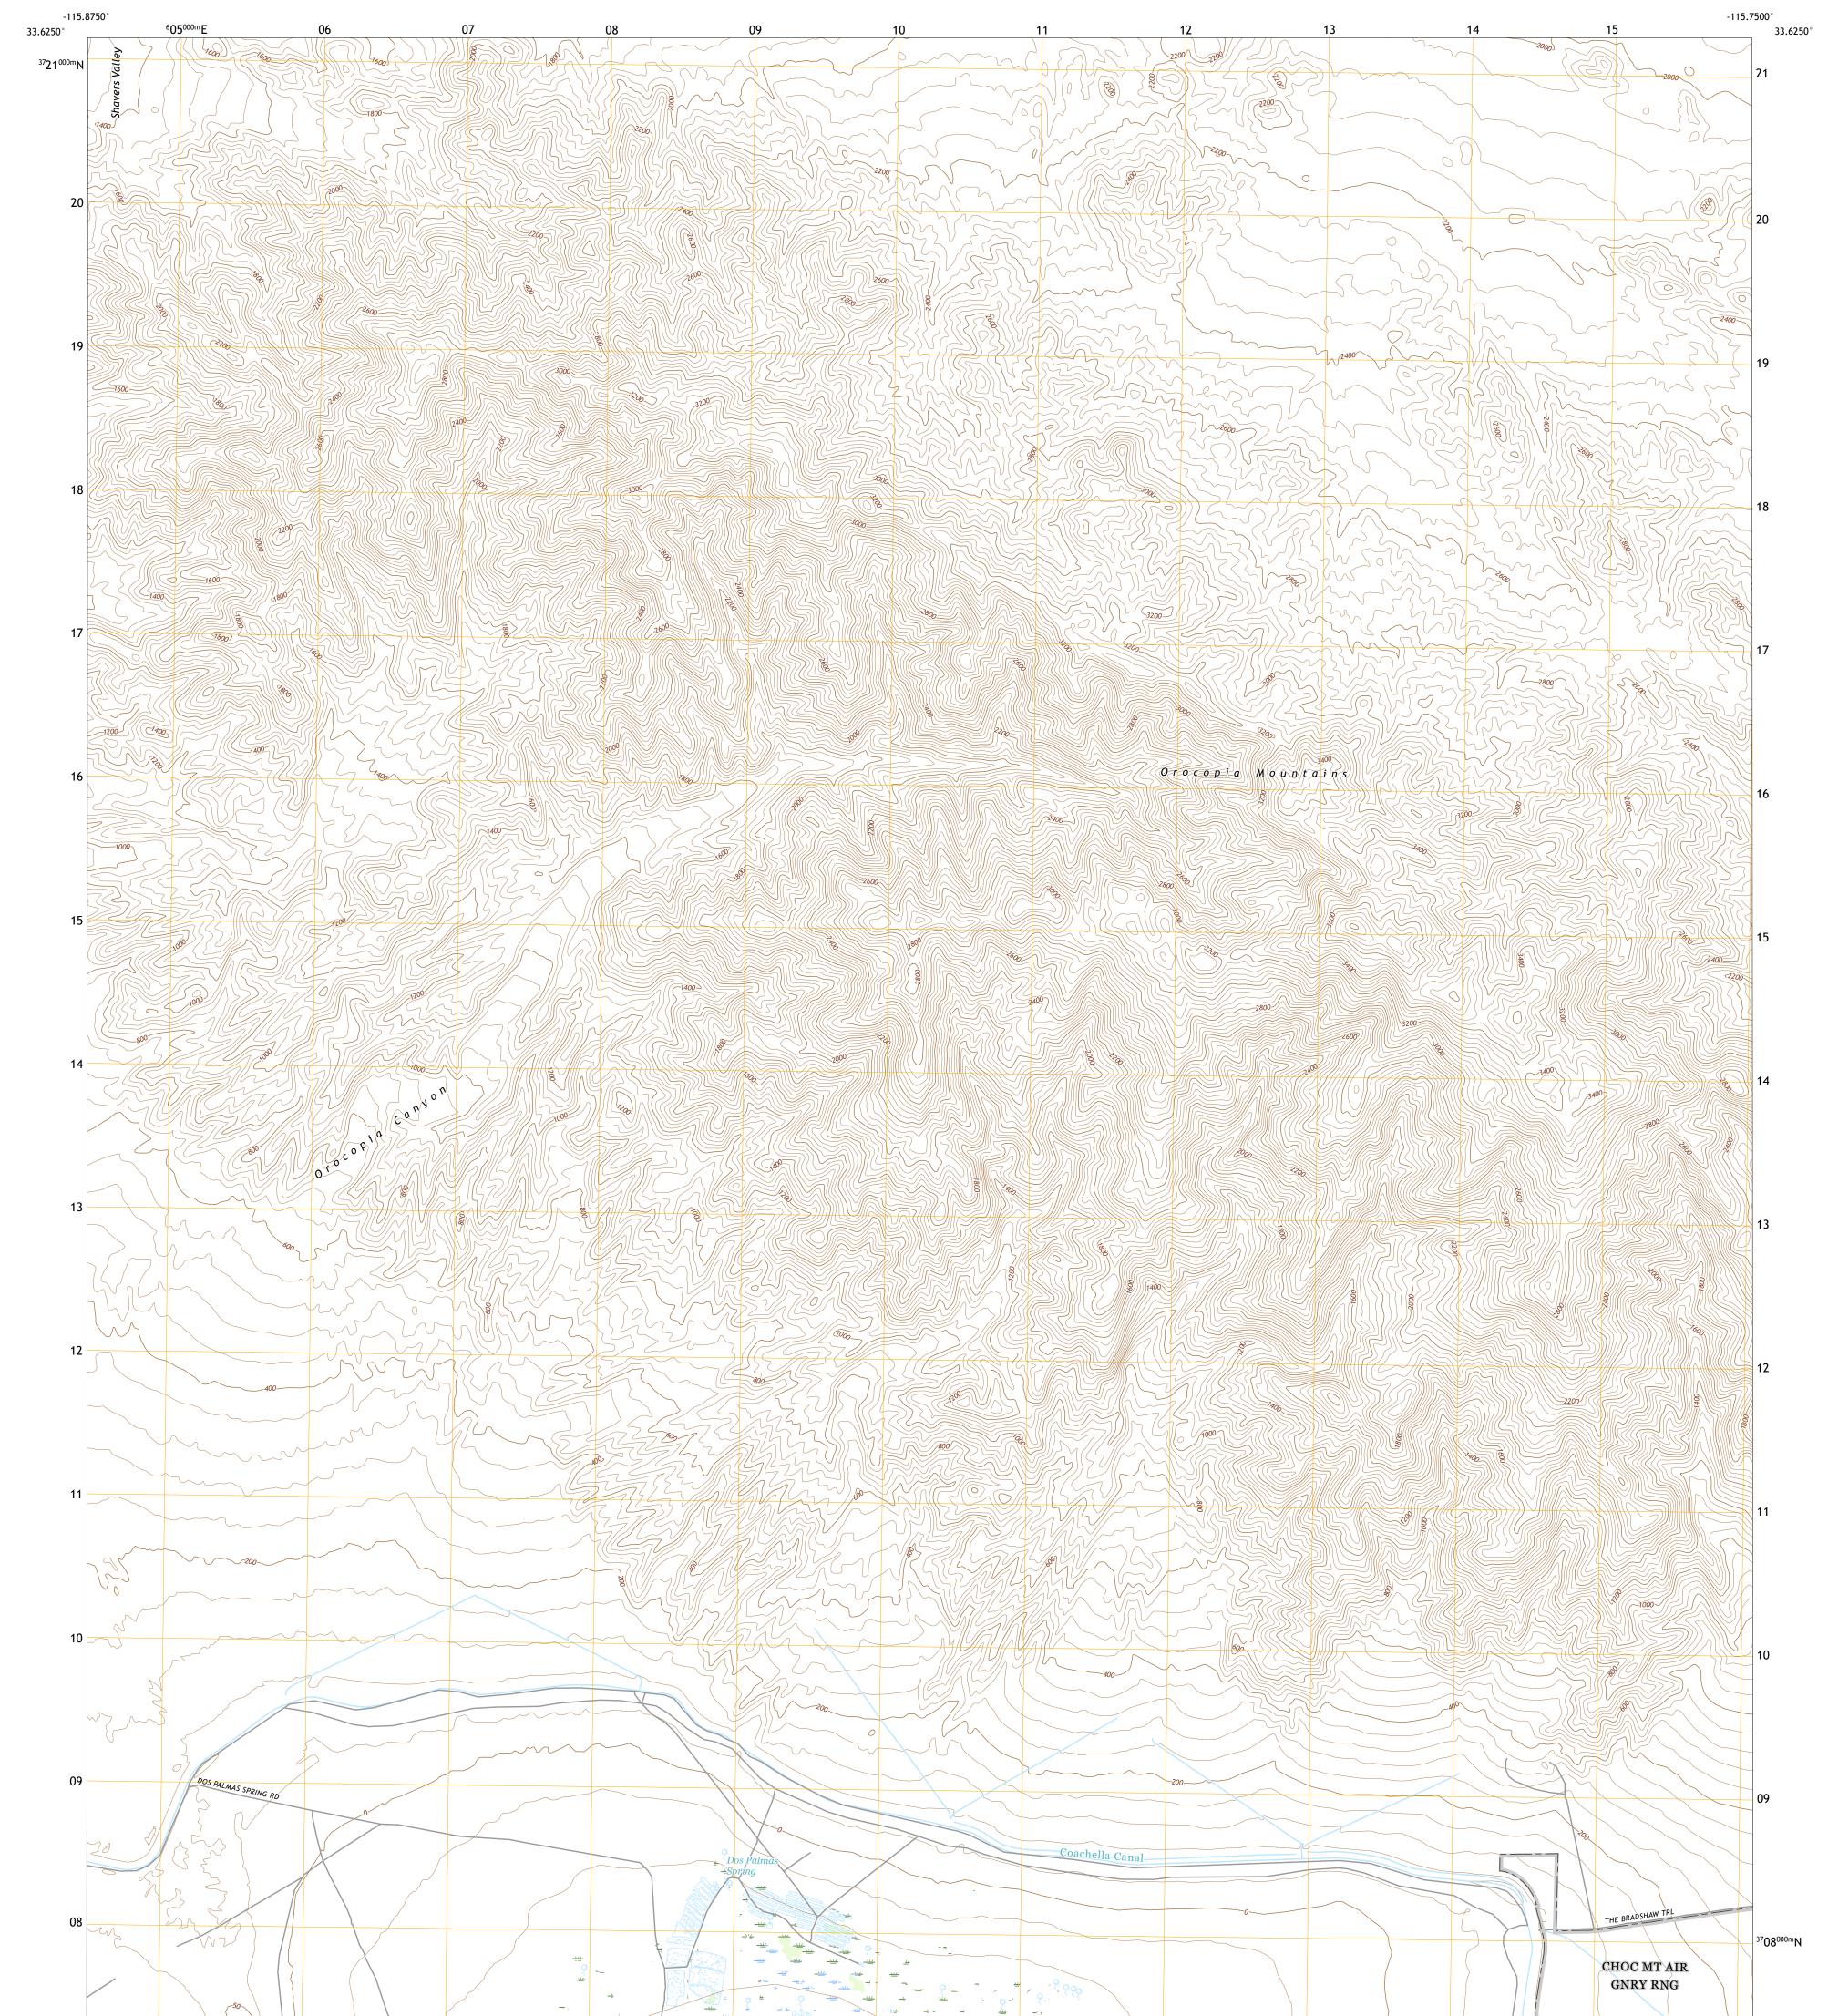

## U.S. DEPARTMENT OF THE INTERIOR U.S. GEOLOGICAL SURVEY

**Produced by the United States Geological Survey** North American Datum of 1983 (NAD83) World Geodetic System of 1984 (WGS84). Projection and 1 000-meter grid:Universal Transverse Mercator, Zone 11S This map is not a legal document. Boundaries may be generalized for this map scale. Private lands within government reservations may not be shown. Obtain permission before entering private lands.

Imagery......NAIP, May 2020 - May 2020 Roads......OKAIP, May 2020 - May 2020 Roads......OKIS, 1981 - 2021 Hydrography......GNIS, 1981 - 2021 Hydrography......National Hydrography Dataset, 2002 - 2020 Contours.....National Elevation Dataset, 2005 Boundaries......Multiple sources; see metadata file 2019 - 2021 Public Land Survey System......BLM, 2020 Wetlands......BLM, 2012