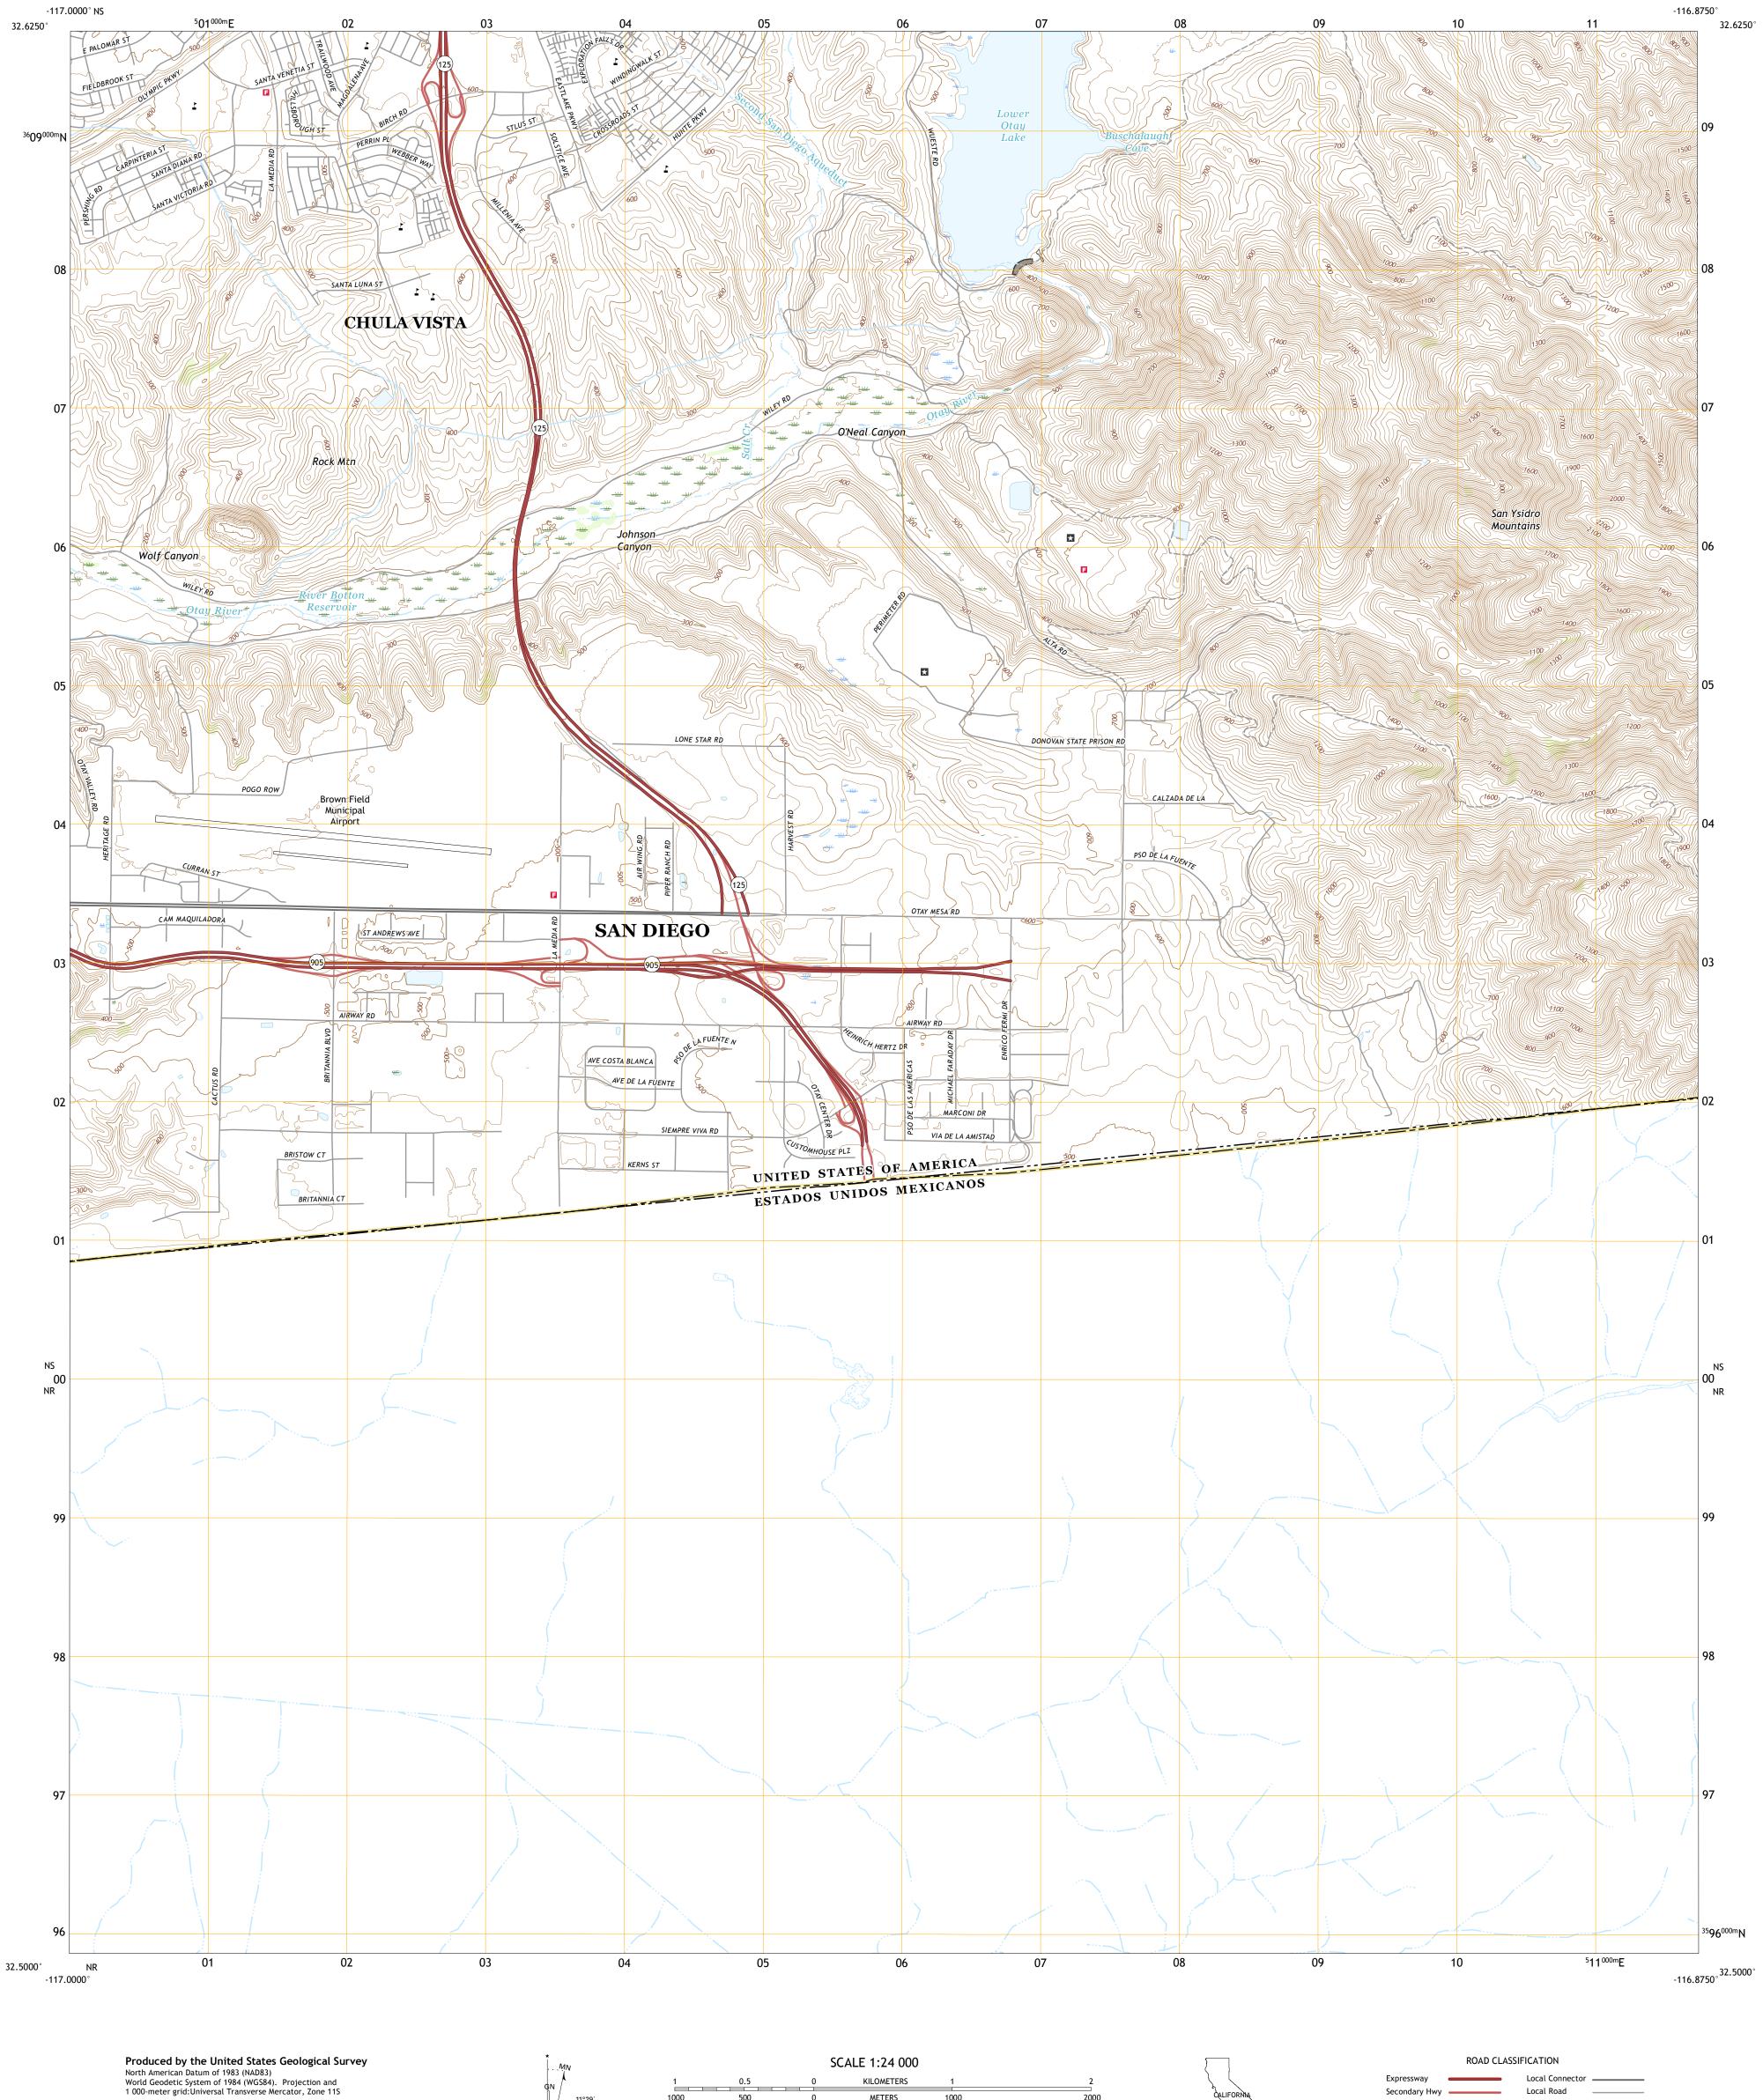

1 National City 2 Jamul Mountains

3 Dulzura 4 Imperial Beach 5 Otay Mountain

The National Map
US Topo

Local Connector \_\_\_\_\_

State Route

Local Road

4WD

US Route

OTAY MESA, CA, BCN

2018

Secondary Hwy

Interstate Route

Ramp