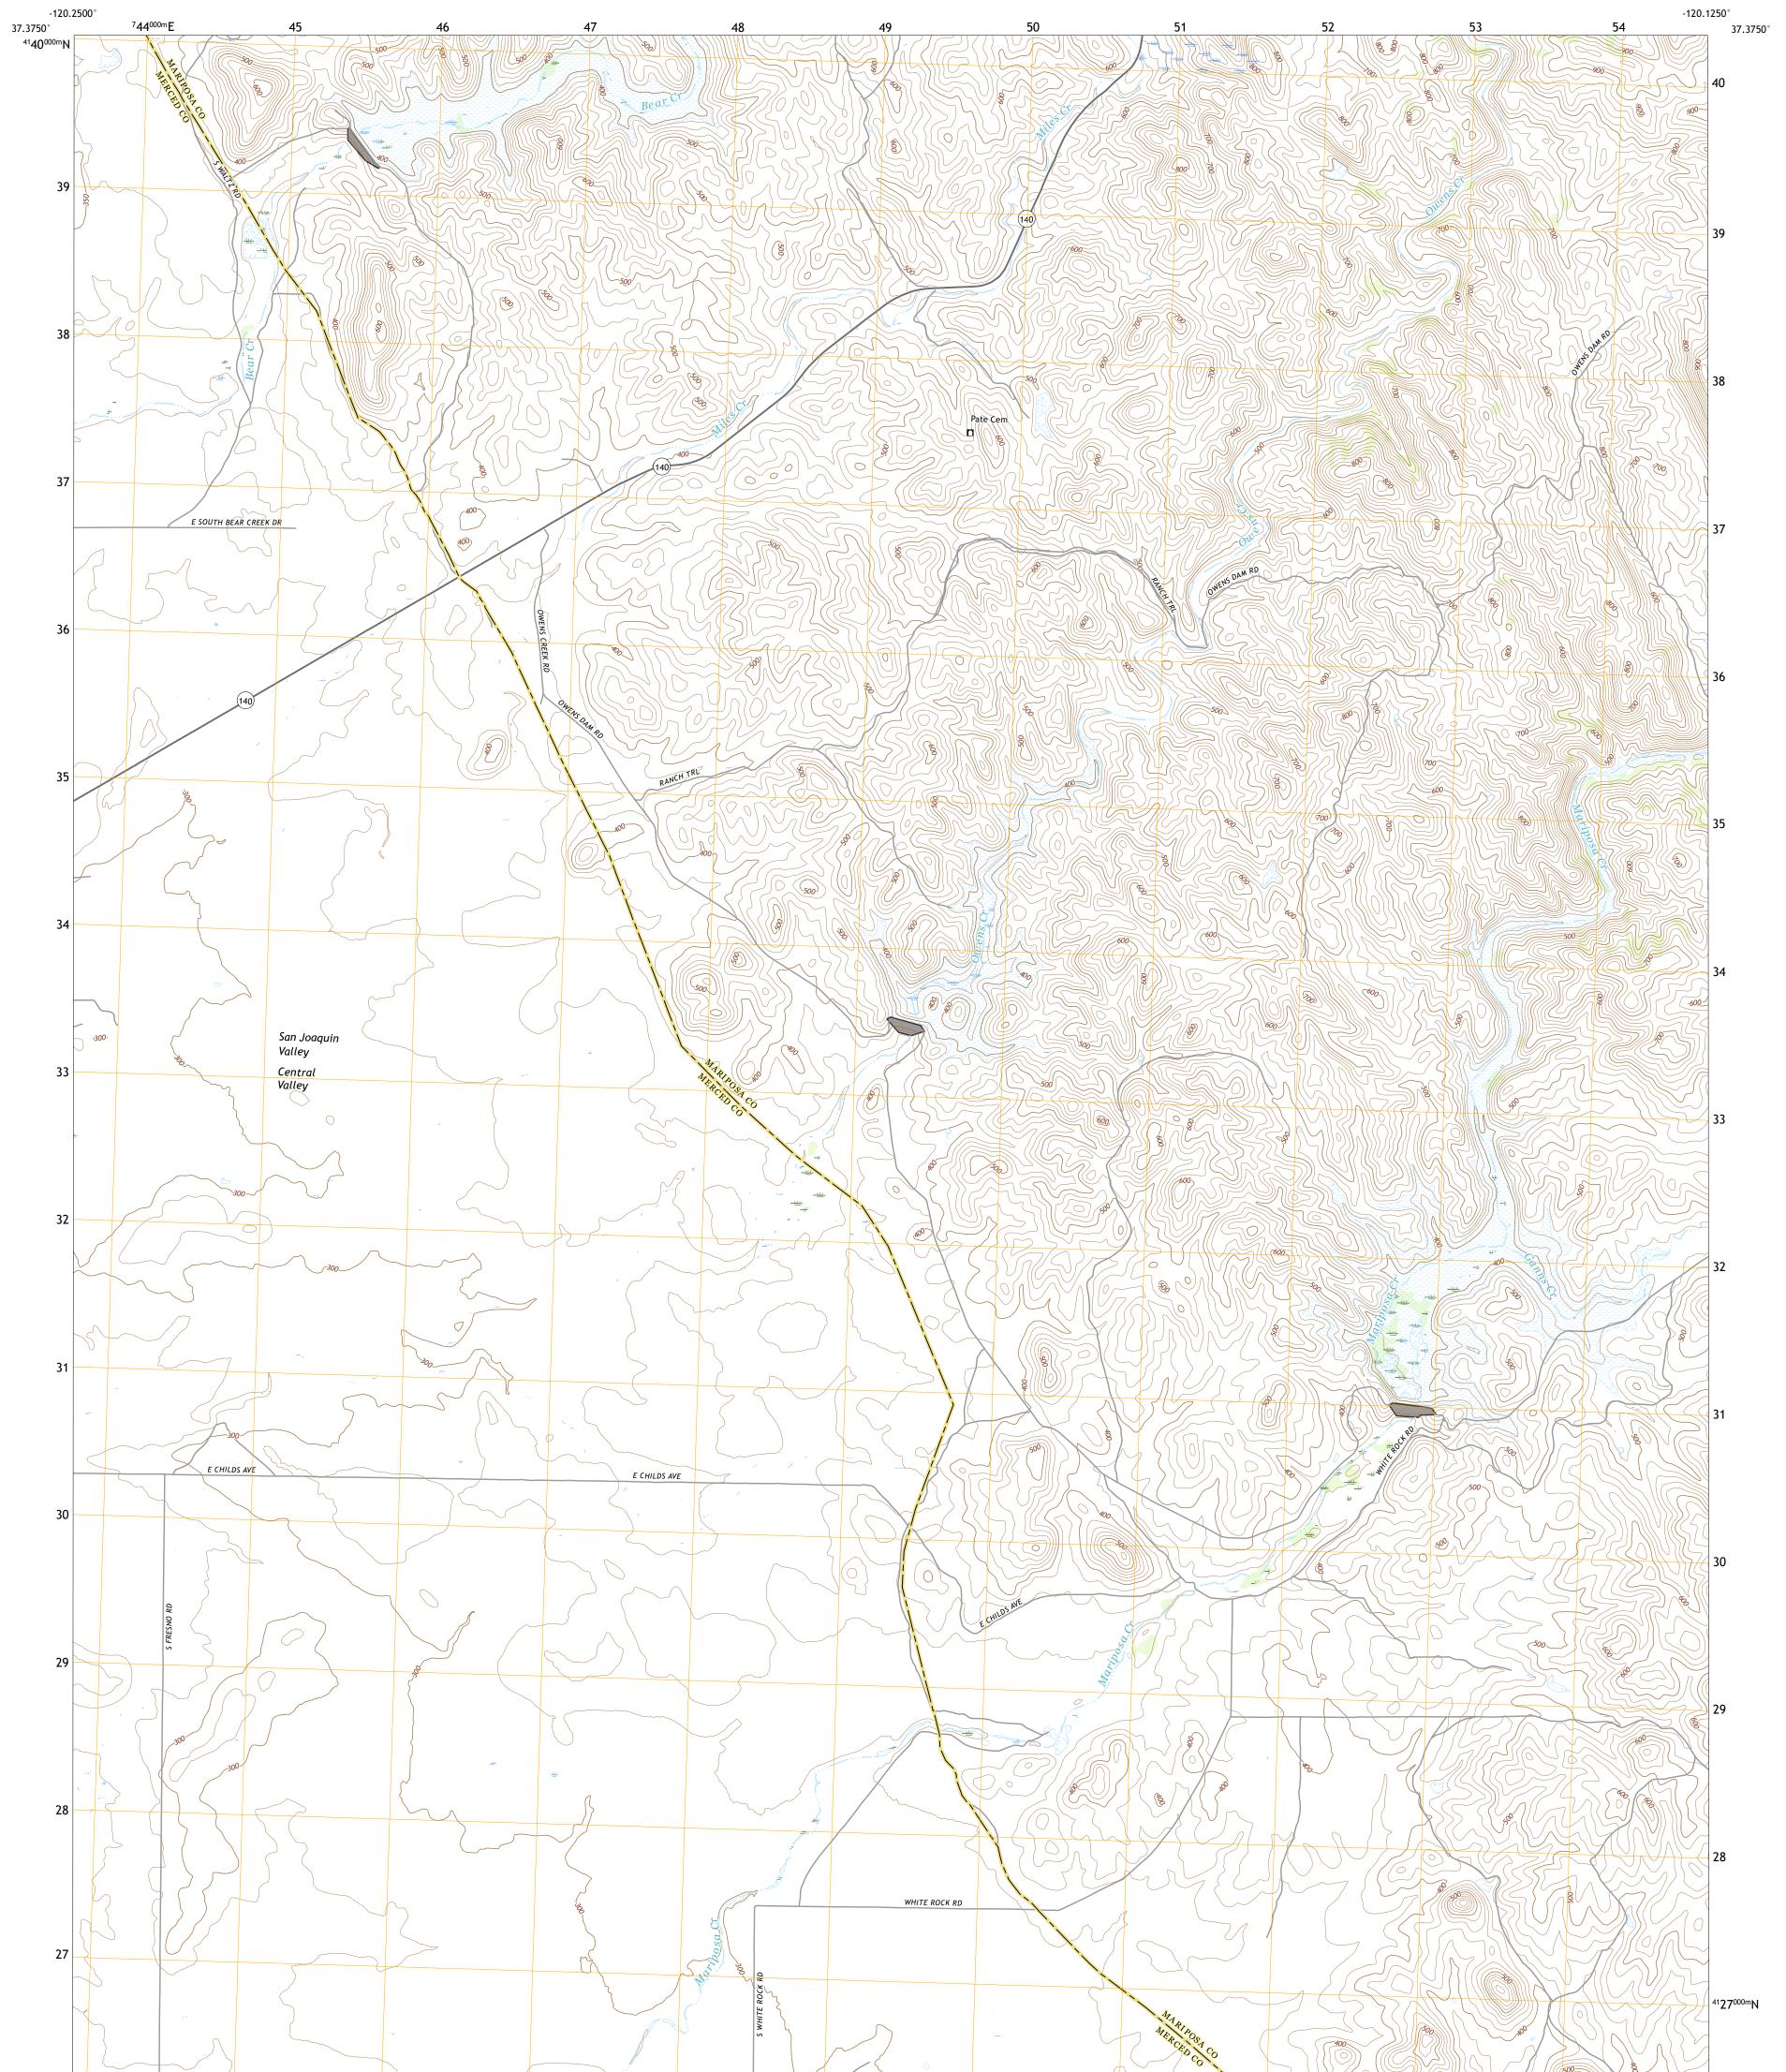

## U.S. DEPARTMENT OF THE INTERIOR U.S. GEOLOGICAL SURVEY

OWENS RESERVOIR QUADRANGLE CALIFORNIA 7.5-MINUTE SERIES

**Produced by the United States Geological Survey** North American Datum of 1983 (NAD83) World Geodetic System of 1984 (WGS84). Projection and 1 000-meter grid:Universal Transverse Mercator, Zone 10S This map is not a legal document. Boundaries may be generalized for this map scale. Private lands within government reservations may not be shown. Obtain permission before entering private lands.