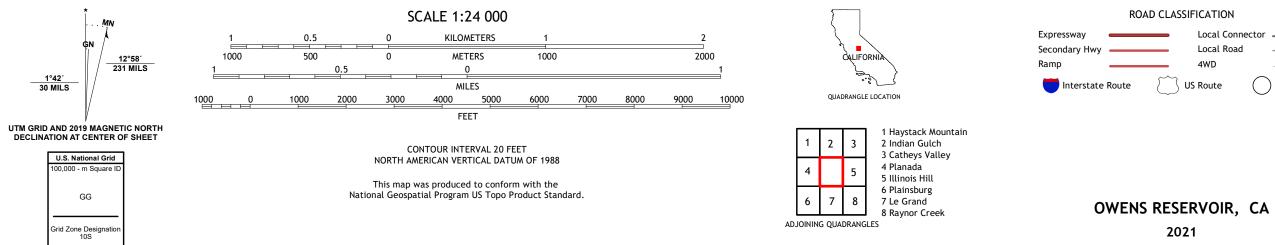

## U.S. DEPARTMENT OF THE INTERIOR U.S. GEOLOGICAL SURVEY

OWENS RESERVOIR QUADRANGLE CALIFORNIA 7.5-MINUTE SERIES

**Produced by the United States Geological Survey** North American Datum of 1983 (NAD83) World Geodetic System of 1984 (WGS84). Projection and 1 000-meter grid:Universal Transverse Mercator, Zone 10S This map is not a legal document. Boundaries may be generalized for this map scale. Private lands within government reservations may not be shown. Obtain permission before entering private lands.

Local Connector Local Road 4WD US Route State Route