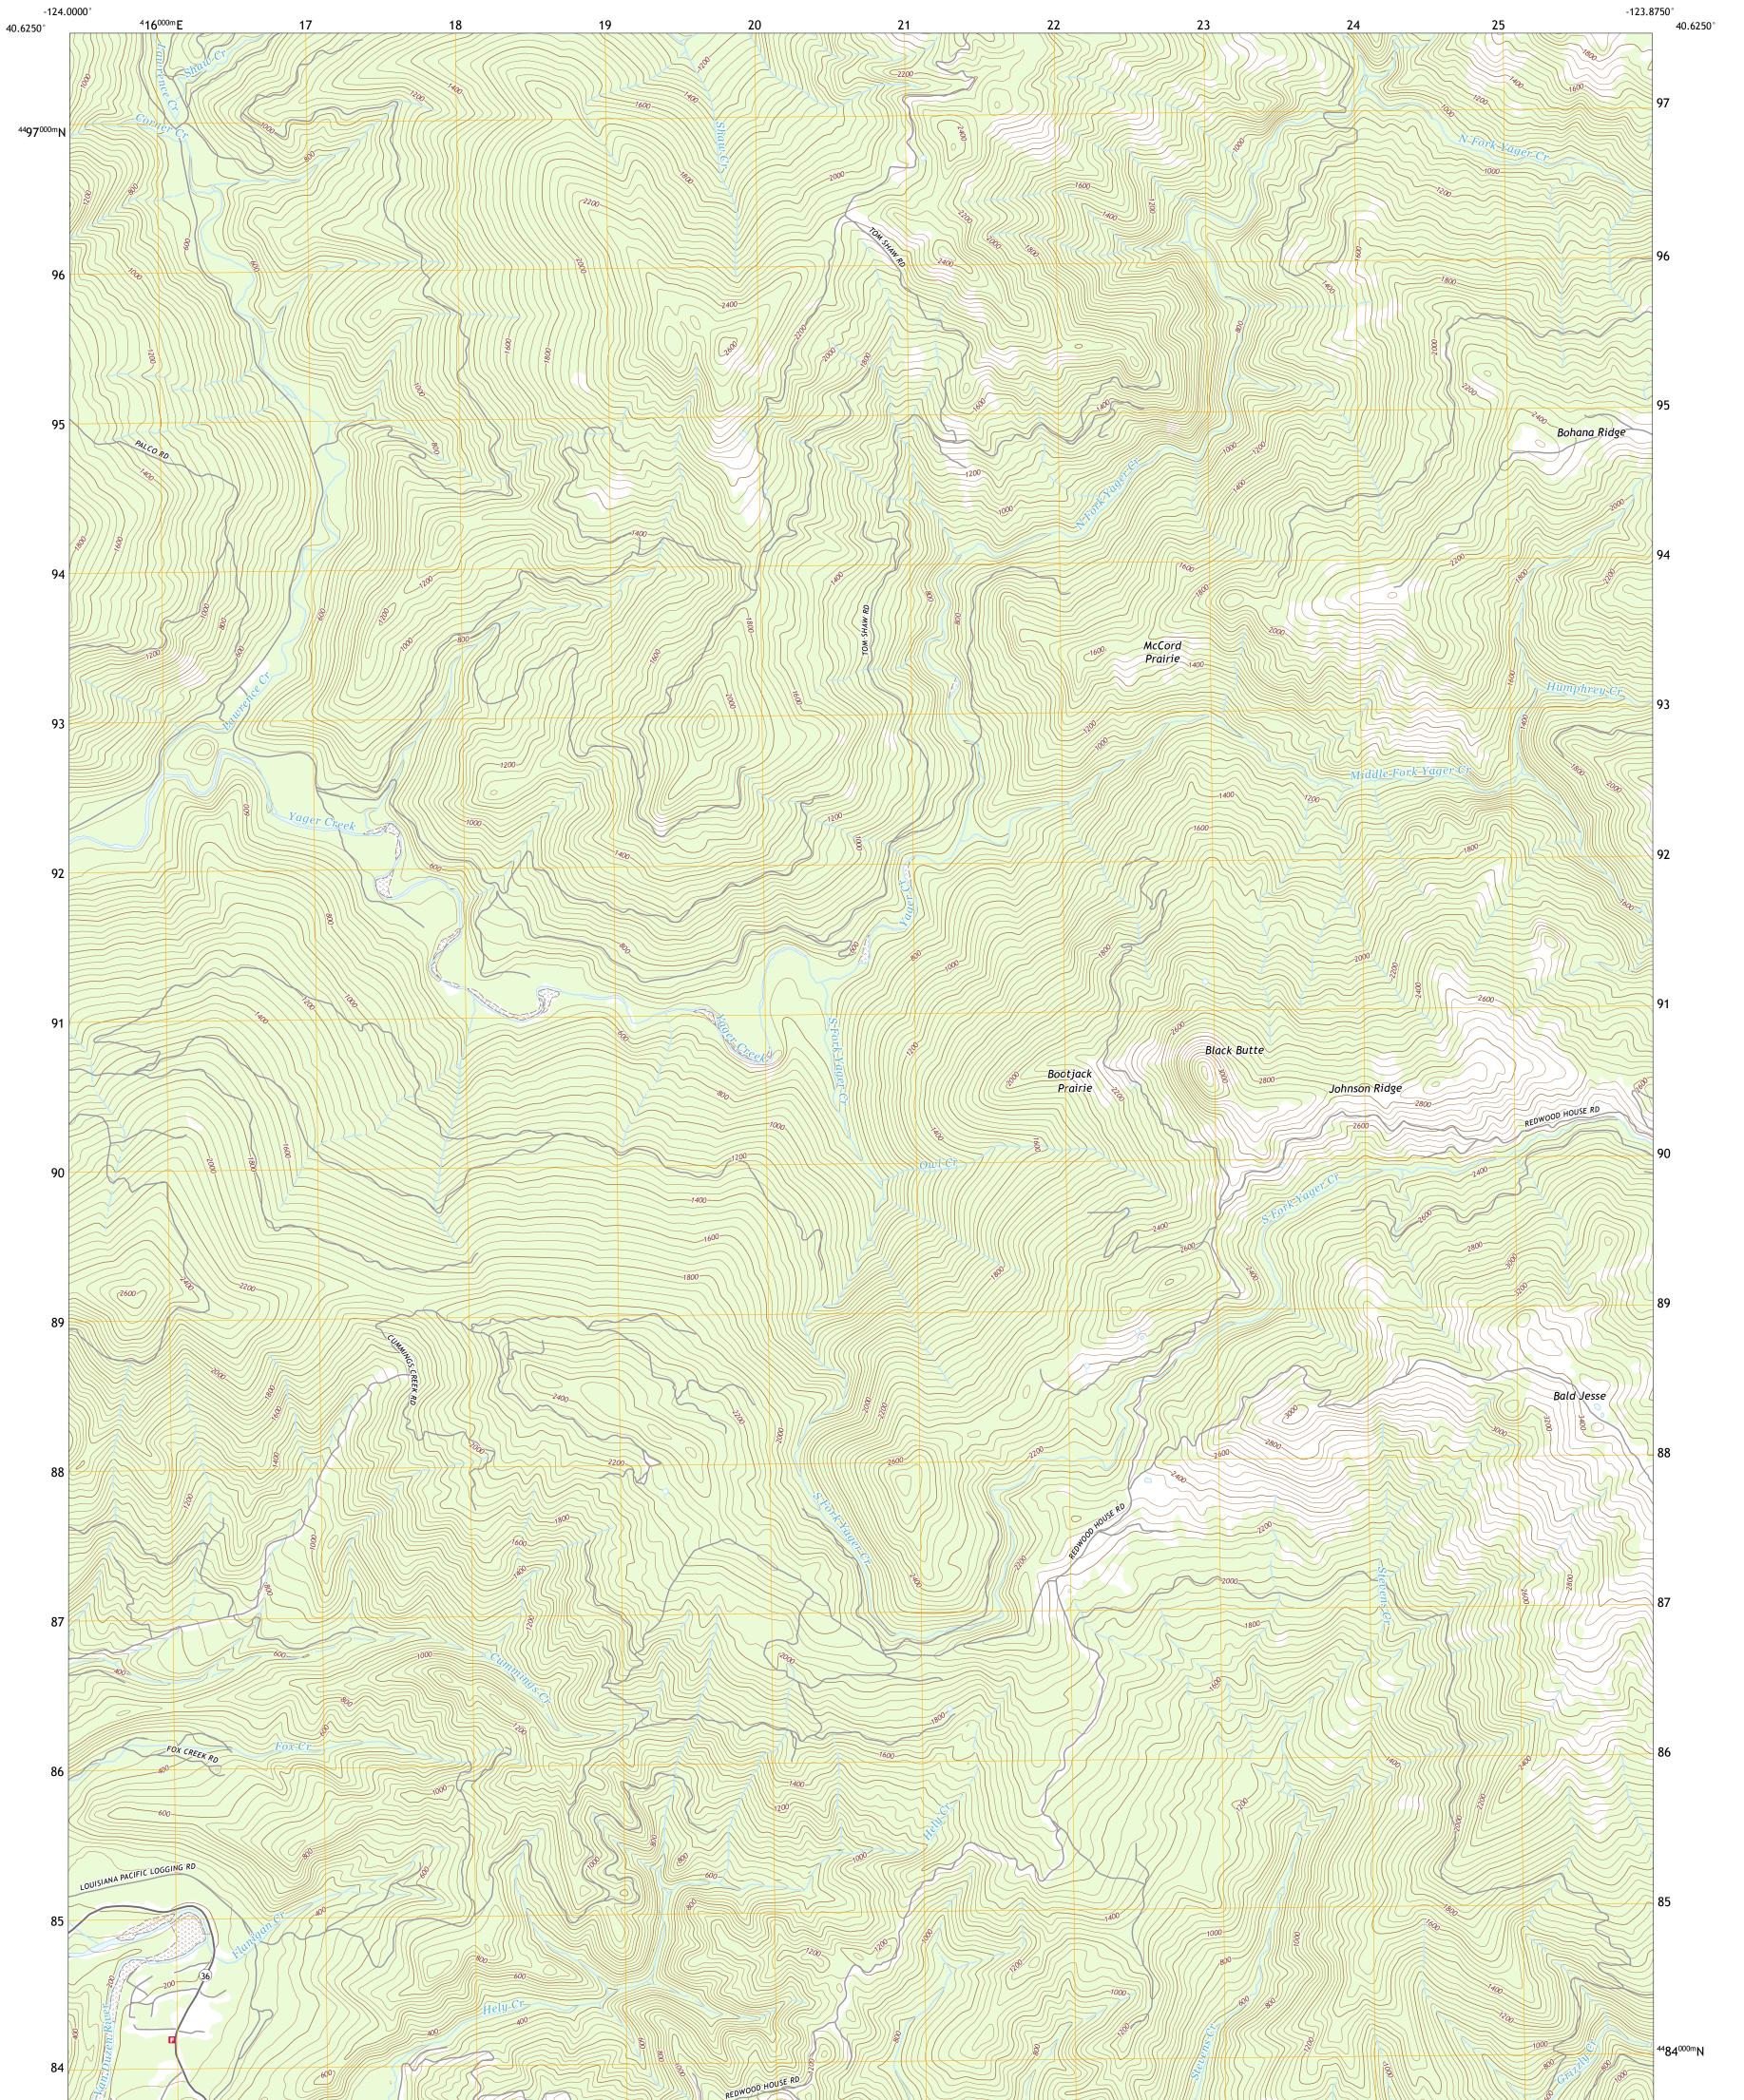

OWL CREEK QUADRANGLE CALIFORNIA - HUMBOLDT COUNTY 7.5-MINUTE SERIES

**Produced by the United States Geological Survey** North American Datum of 1983 (NAD83) World Geodetic System of 1984 (WGS84). Projection and 1 000-meter grid:Universal Transverse Mercator, Zone 10T This map is not a legal document. Boundaries may be generalized for this map scale. Private lands within government reservations may not be shown. Obtain permission before entering private lands.

Imagery......NAIP, May 2016 - October 2016 Roads......ORIS, 1981 - 2016 Names......GNIS, 1981 - 2016 Hydrography......Canter and the sources of the sources