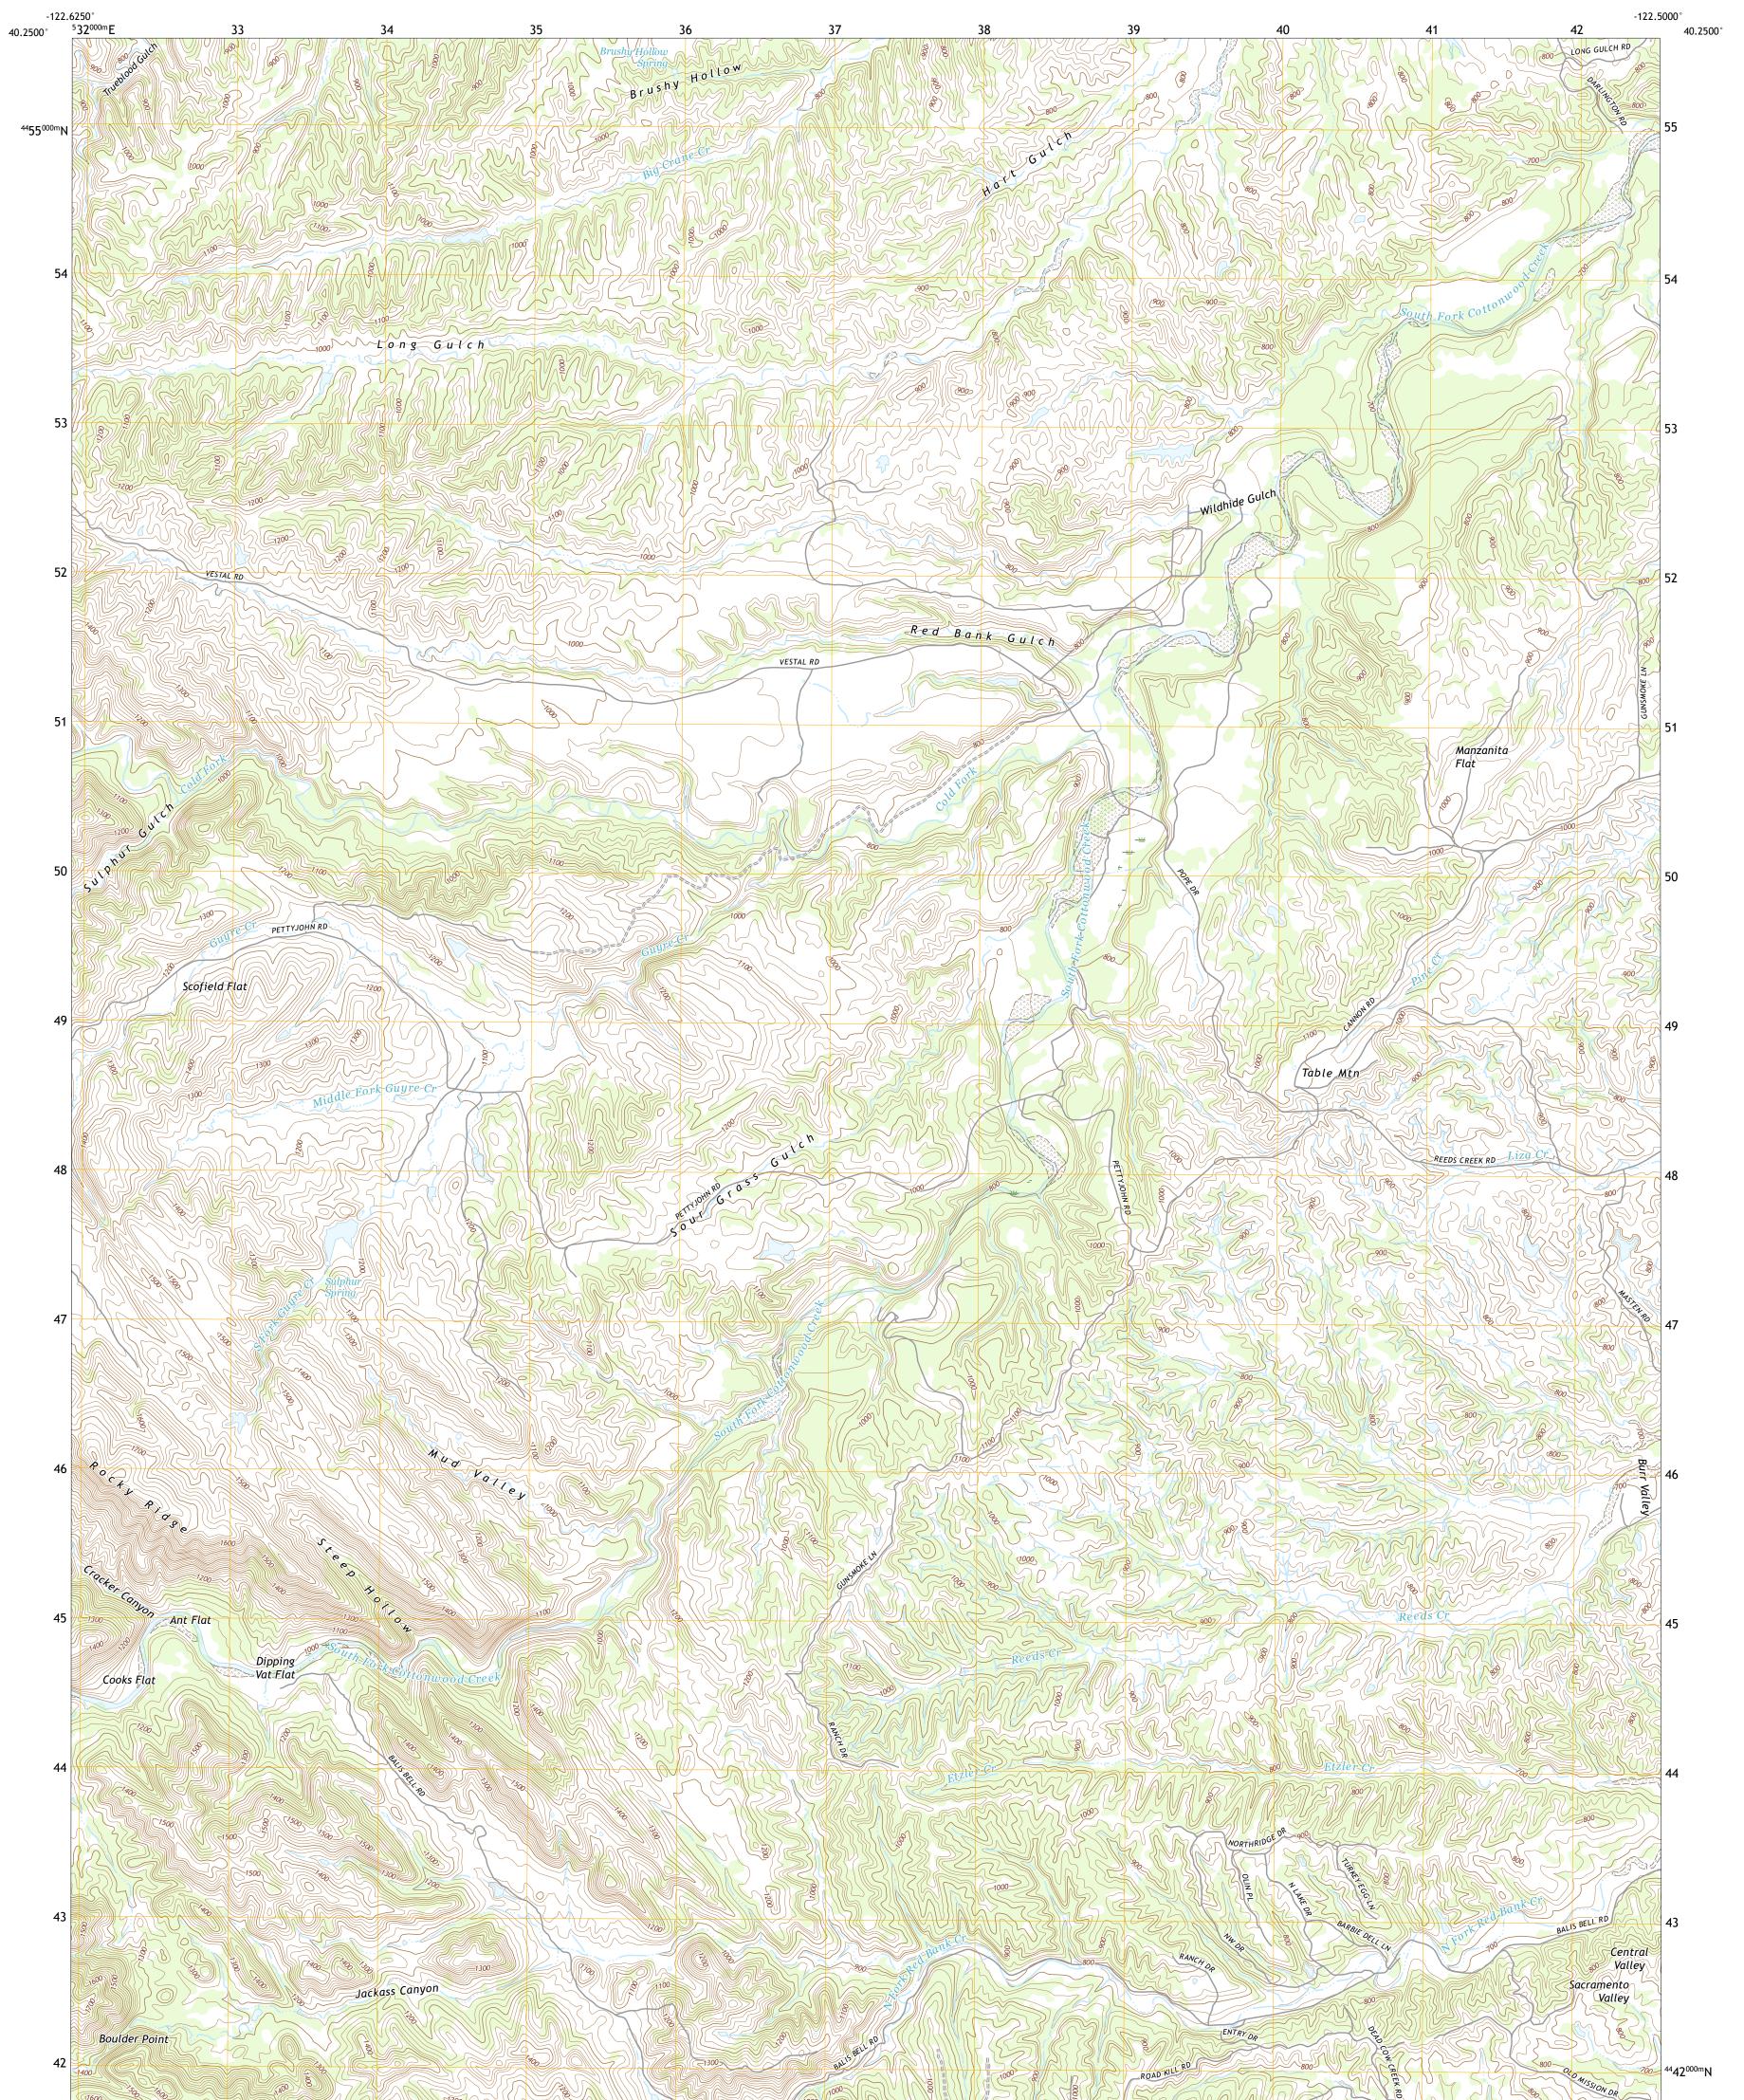

## U.S. DEPARTMENT OF THE INTERIOR U.S. GEOLOGICAL SURVEY

OXBOW BRIDGE QUADRANGLE CALIFORNIA - TEHAMA COUNTY 7.5-MINUTE SERIES

Produced by the United States Geological Survey North American Datum of 1983 (NAD83) World Geodetic System of 1984 (WGS84). Projection and 1 000-meter grid:Universal Transverse Mercator, Zone 10T This map is not a legal document. Boundaries may be generalized for this map scale. Private lands within government reservations may not be shown. Obtain permission before entering private lands.

Imagery......NAIP, July 2020 - July 2020 Roads......GNIS, 1981 - 2021 Hydrography......GNIS, 1981 - 2021 Hydrography......National Hydrography Dataset, 2002 - 2020 Contours.....National Elevation Dataset, 2008 Boundaries.....Multiple sources; see metadata file 2019 - 2021 Public Land Survey System......BLM, 2020 Wetlands......BLM, 2020

NGA REF NO.U S G S X 2 4 K 3 3 7 6 2