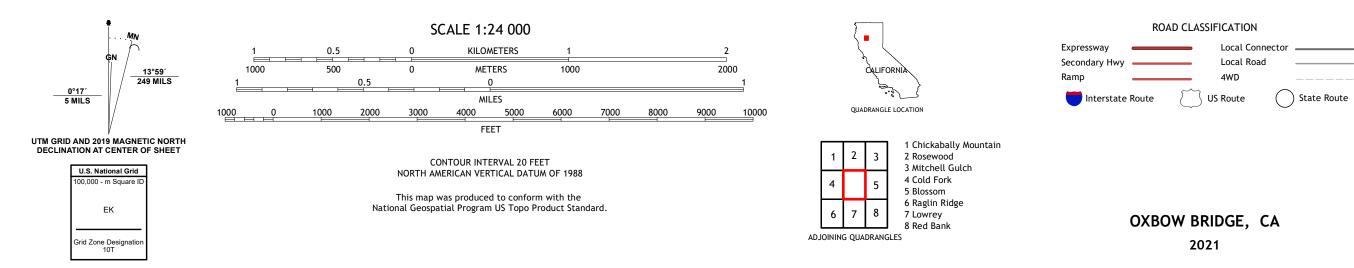

## U.S. DEPARTMENT OF THE INTERIOR U.S. GEOLOGICAL SURVEY

OXBOW BRIDGE QUADRANGLE CALIFORNIA - TEHAMA COUNTY 7.5-MINUTE SERIES

Produced by the United States Geological Survey North American Datum of 1983 (NAD83) World Geodetic System of 1984 (WGS84). Projection and 1 000-meter grid:Universal Transverse Mercator, Zone 10T This map is not a legal document. Boundaries may be generalized for this map scale. Private lands within government reservations may not be shown. Obtain permission before entering private lands.

Imagery......NAIP, July 2020 - July 2020 Roads......GNIS, 1981 - 2021 Hydrography......GNIS, 1981 - 2021 Hydrography......National Hydrography Dataset, 2002 - 2020 Contours.....National Elevation Dataset, 2008 Boundaries.....Multiple sources; see metadata file 2019 - 2021 Public Land Survey System......BLM, 2020 Wetlands......BLM, 2020