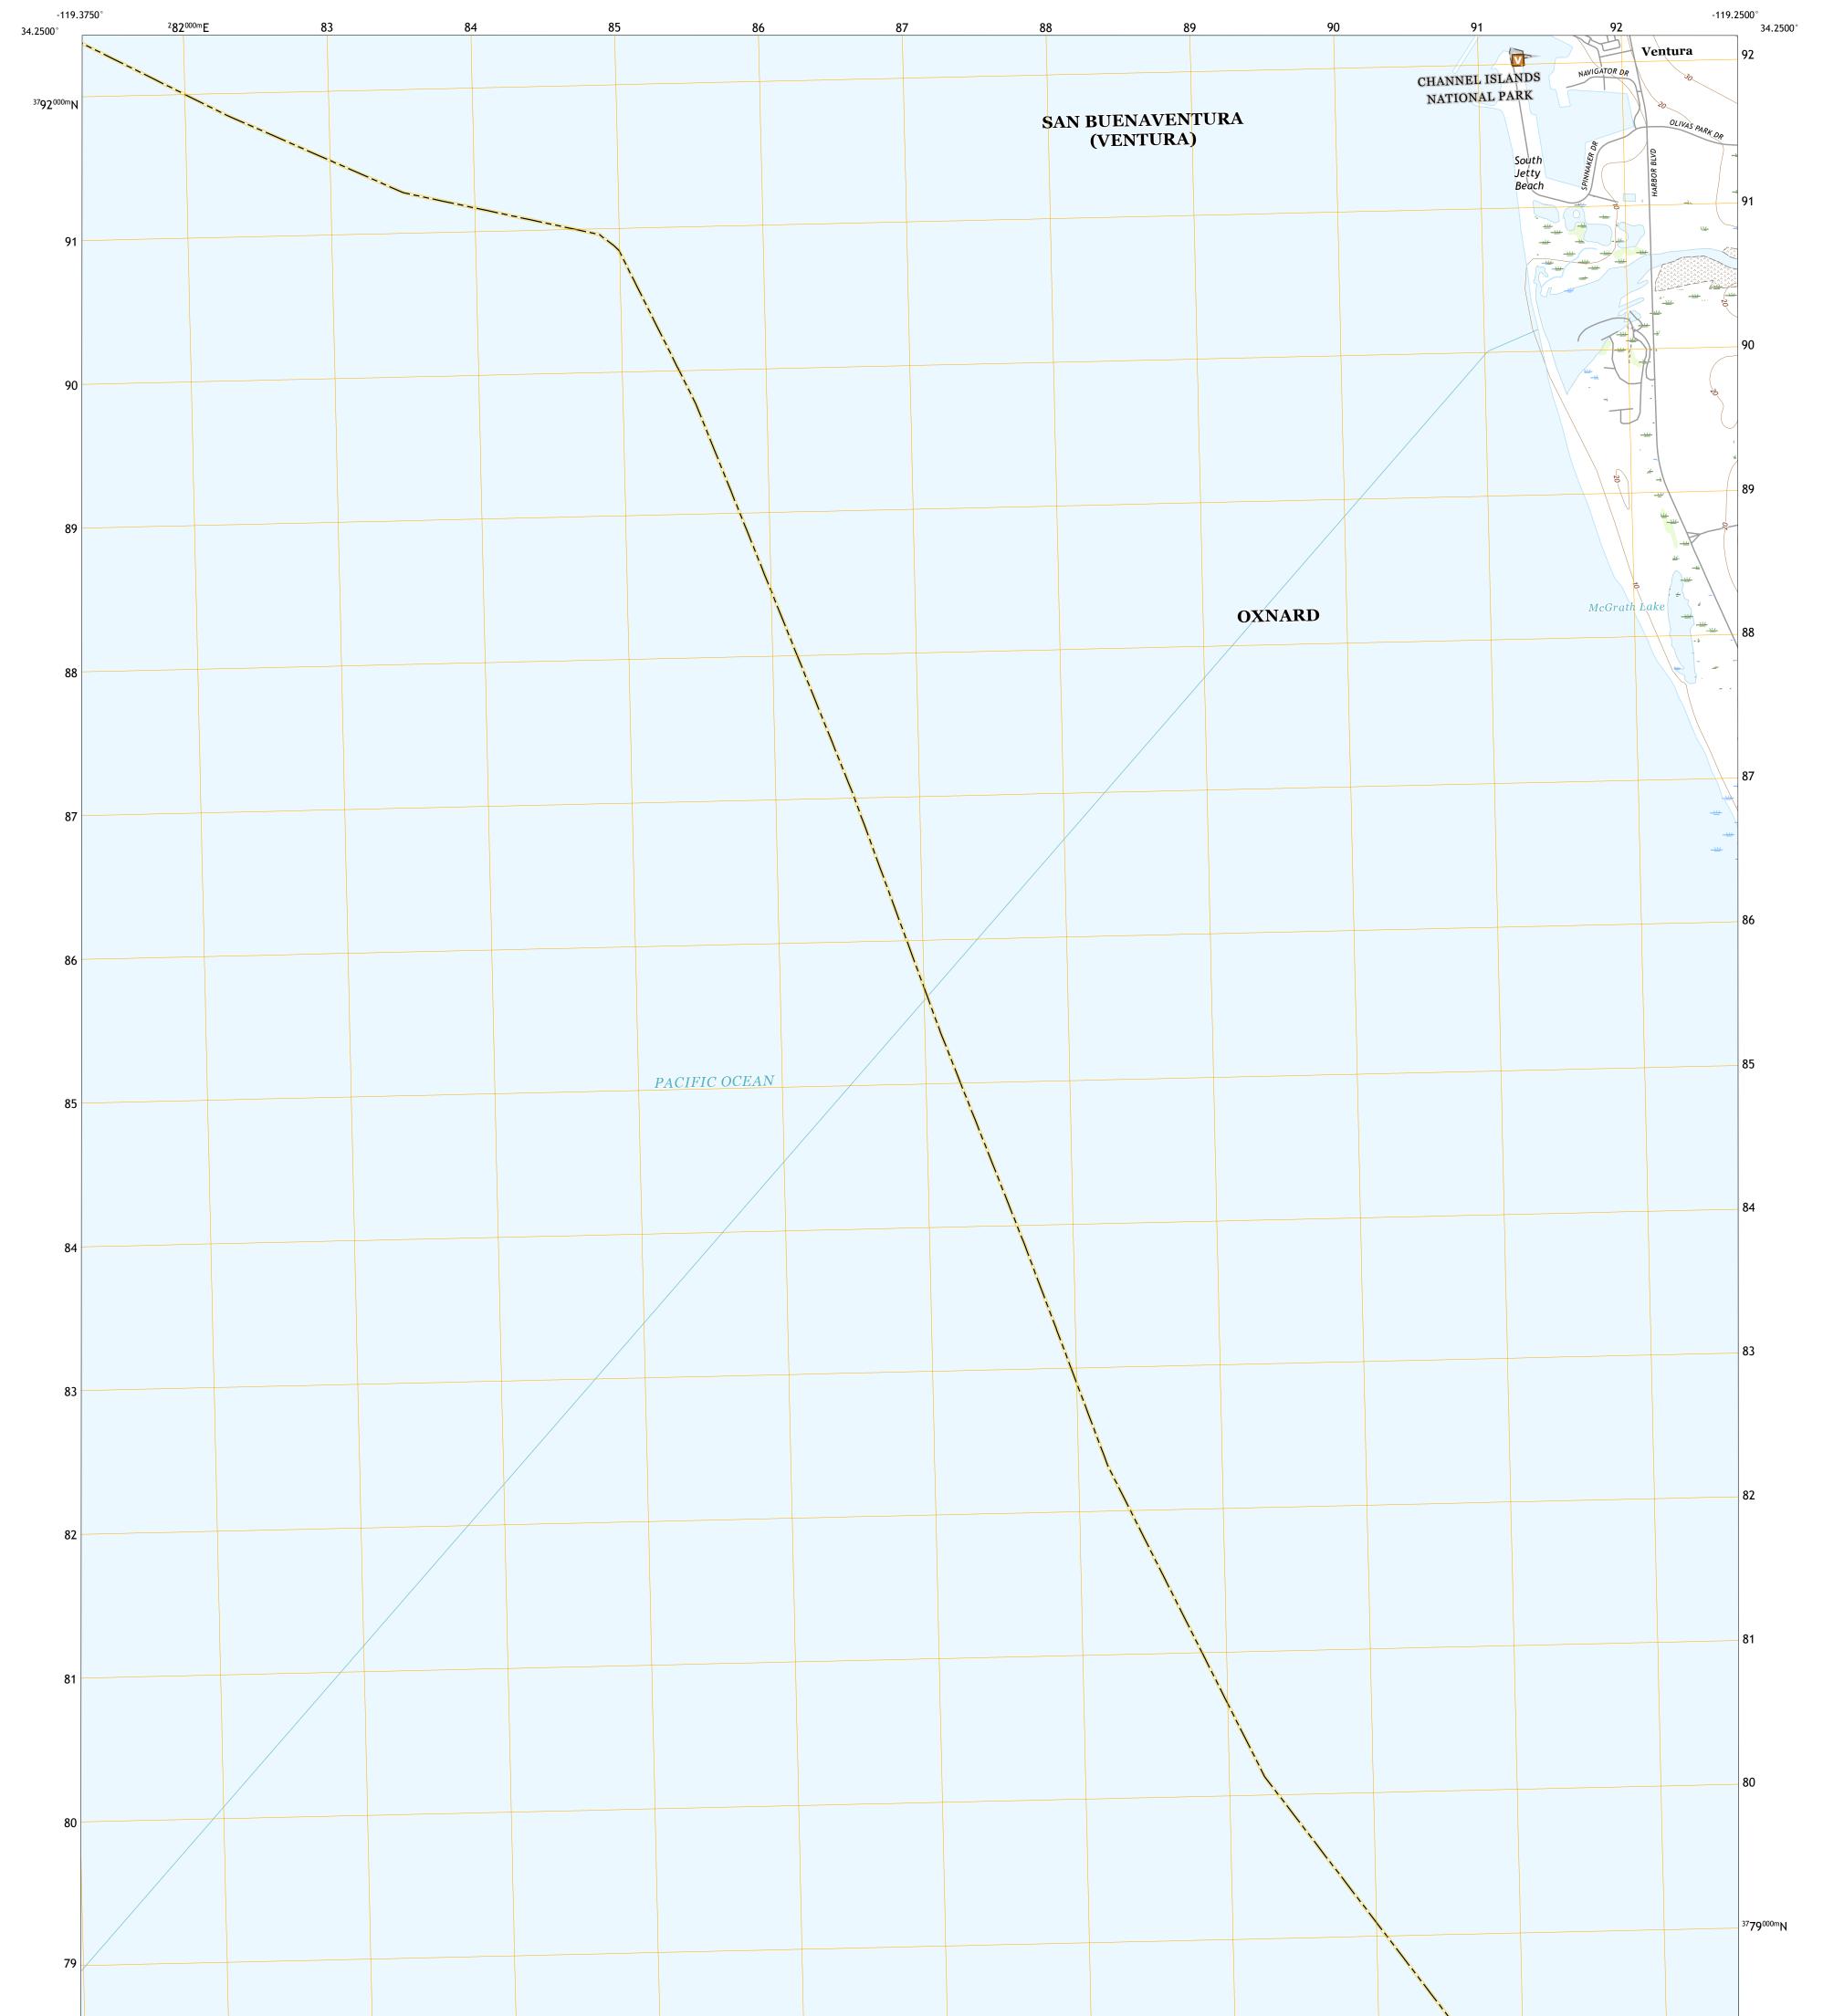

OXNARD OE W QUADRANGLE U.S. DEPARTMENT OF THE INTERIOR Science for a changing world The National Map US Topo CALIFORNIA - VENTURA COUNTY U.S. GEOLOGICAL SURVEY 7.5-MINUTE SERIES

Produced by the United States Geological Survey North American Datum of 1983 (NAD83) World Geodetic System of 1984 (WGS84). Projection and 1 000-meter grid:Universal Transverse Mercator, Zone 11S This map is not a legal document. Boundaries may be generalized for this map scale. Private lands within government reservations may not be shown. Obtain permission before entering private lands.