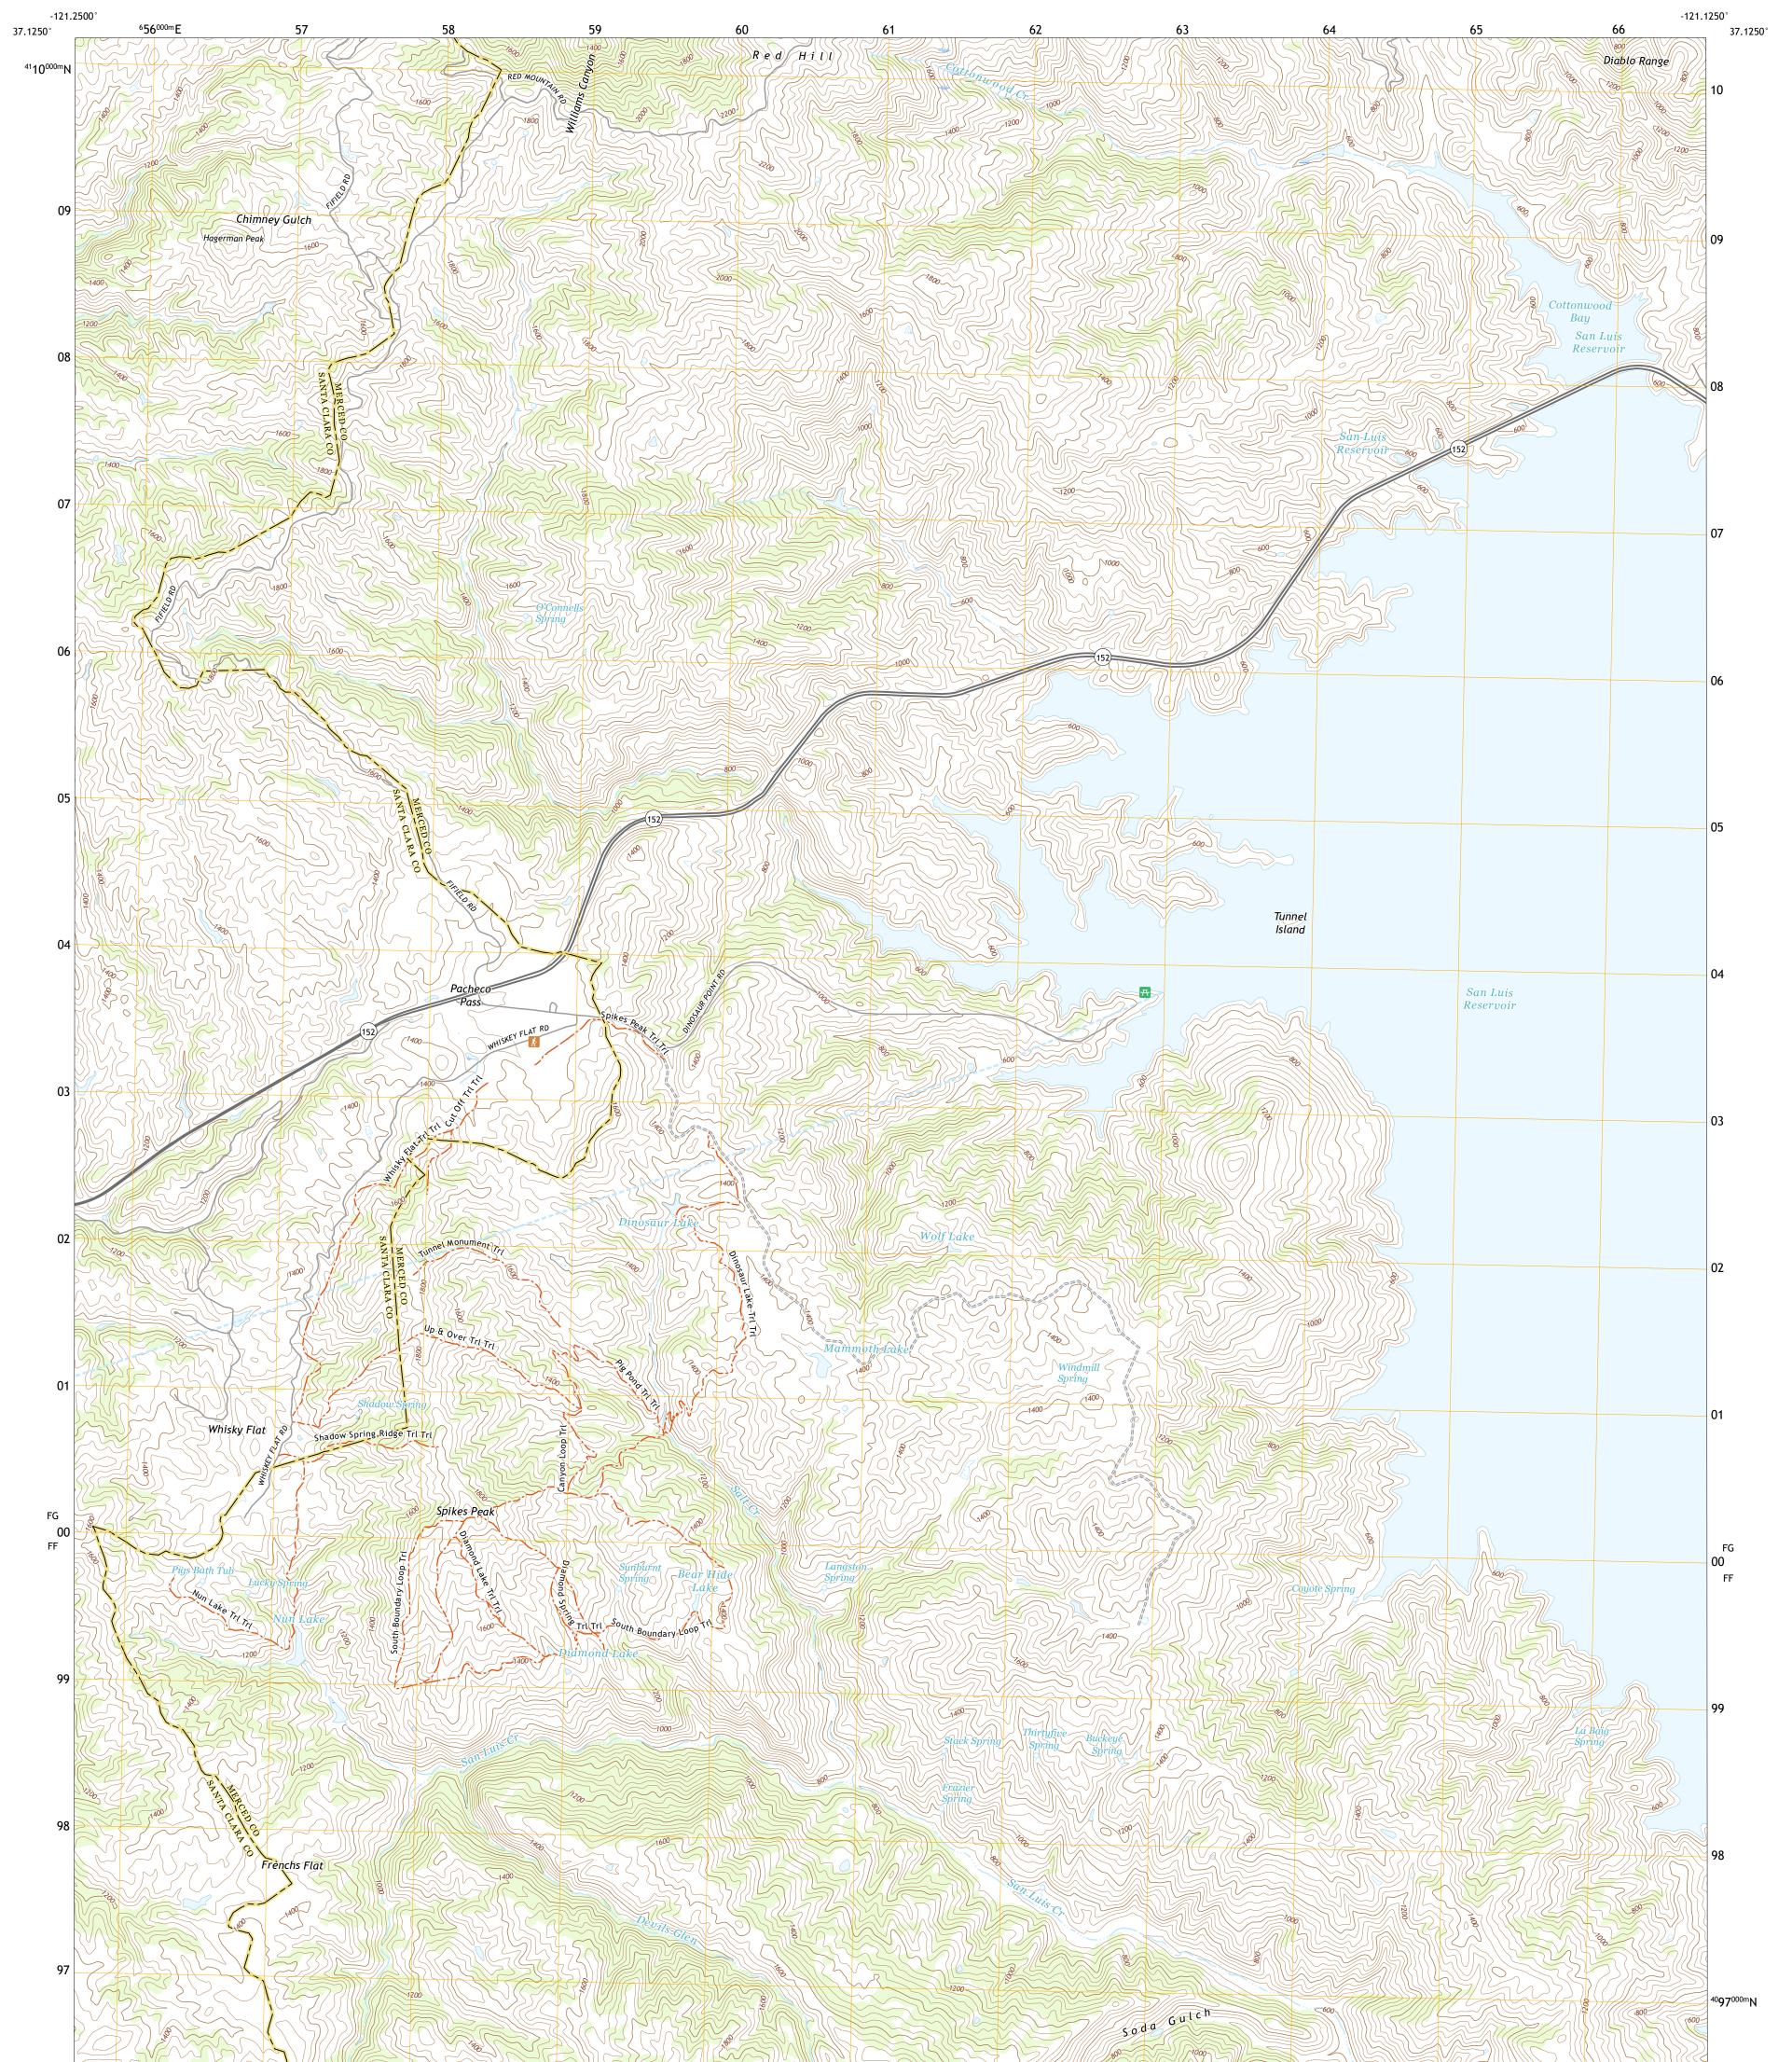

PACHECO PASS QUADRANGLE CALIFORNIA 7.5-MINUTE SERIES

**Produced by the United States Geological Survey** North American Datum of 1983 (NAD83) World Geodetic System of 1984 (WGS84). Projection and 1 000-meter grid:Universal Transverse Mercator, Zone 10S This map is not a legal document. Boundaries may be generalized for this map scale. Private lands within government reservations may not be shown. Obtain permission before entering private lands.

PACHECO PASS, CA

2021