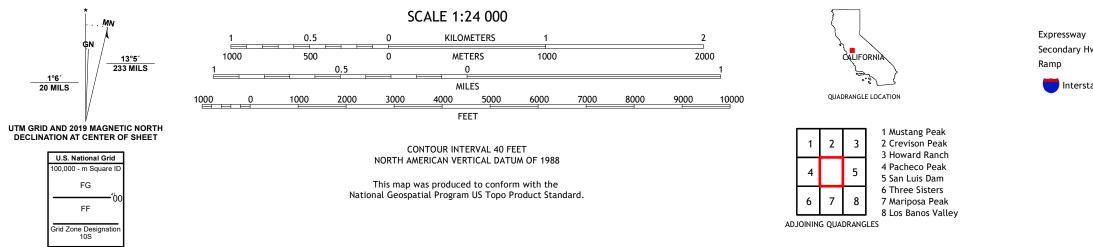

PACHECO PASS QUADRANGLE CALIFORNIA 7.5-MINUTE SERIES

**Produced by the United States Geological Survey** North American Datum of 1983 (NAD83) World Geodetic System of 1984 (WGS84). Projection and 1 000-meter grid:Universal Transverse Mercator, Zone 10S This map is not a legal document. Boundaries may be generalized for this map scale. Private lands within government reservations may not be shown. Obtain permission before entering private lands.