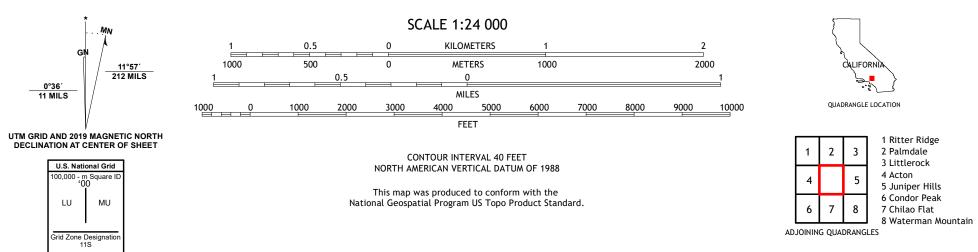

PACIFICO MOUNTAIN QUADRANGLE CALIFORNIA - LOS ANGELES COUNTY 7.5-MINUTE SERIES

USSEST SEPARCE USSEST

Produced by the United States Geological Survey North American Datum of 1983 (NAD83) World Geodetic System of 1984 (WGS84). Projection and 1 000-meter grid:Universal Transverse Mercator, Zone 11S This map is not a legal document. Boundaries may be generalized for this map scale. Private lands within government reservations may not be shown. Obtain permission before entering private lands.