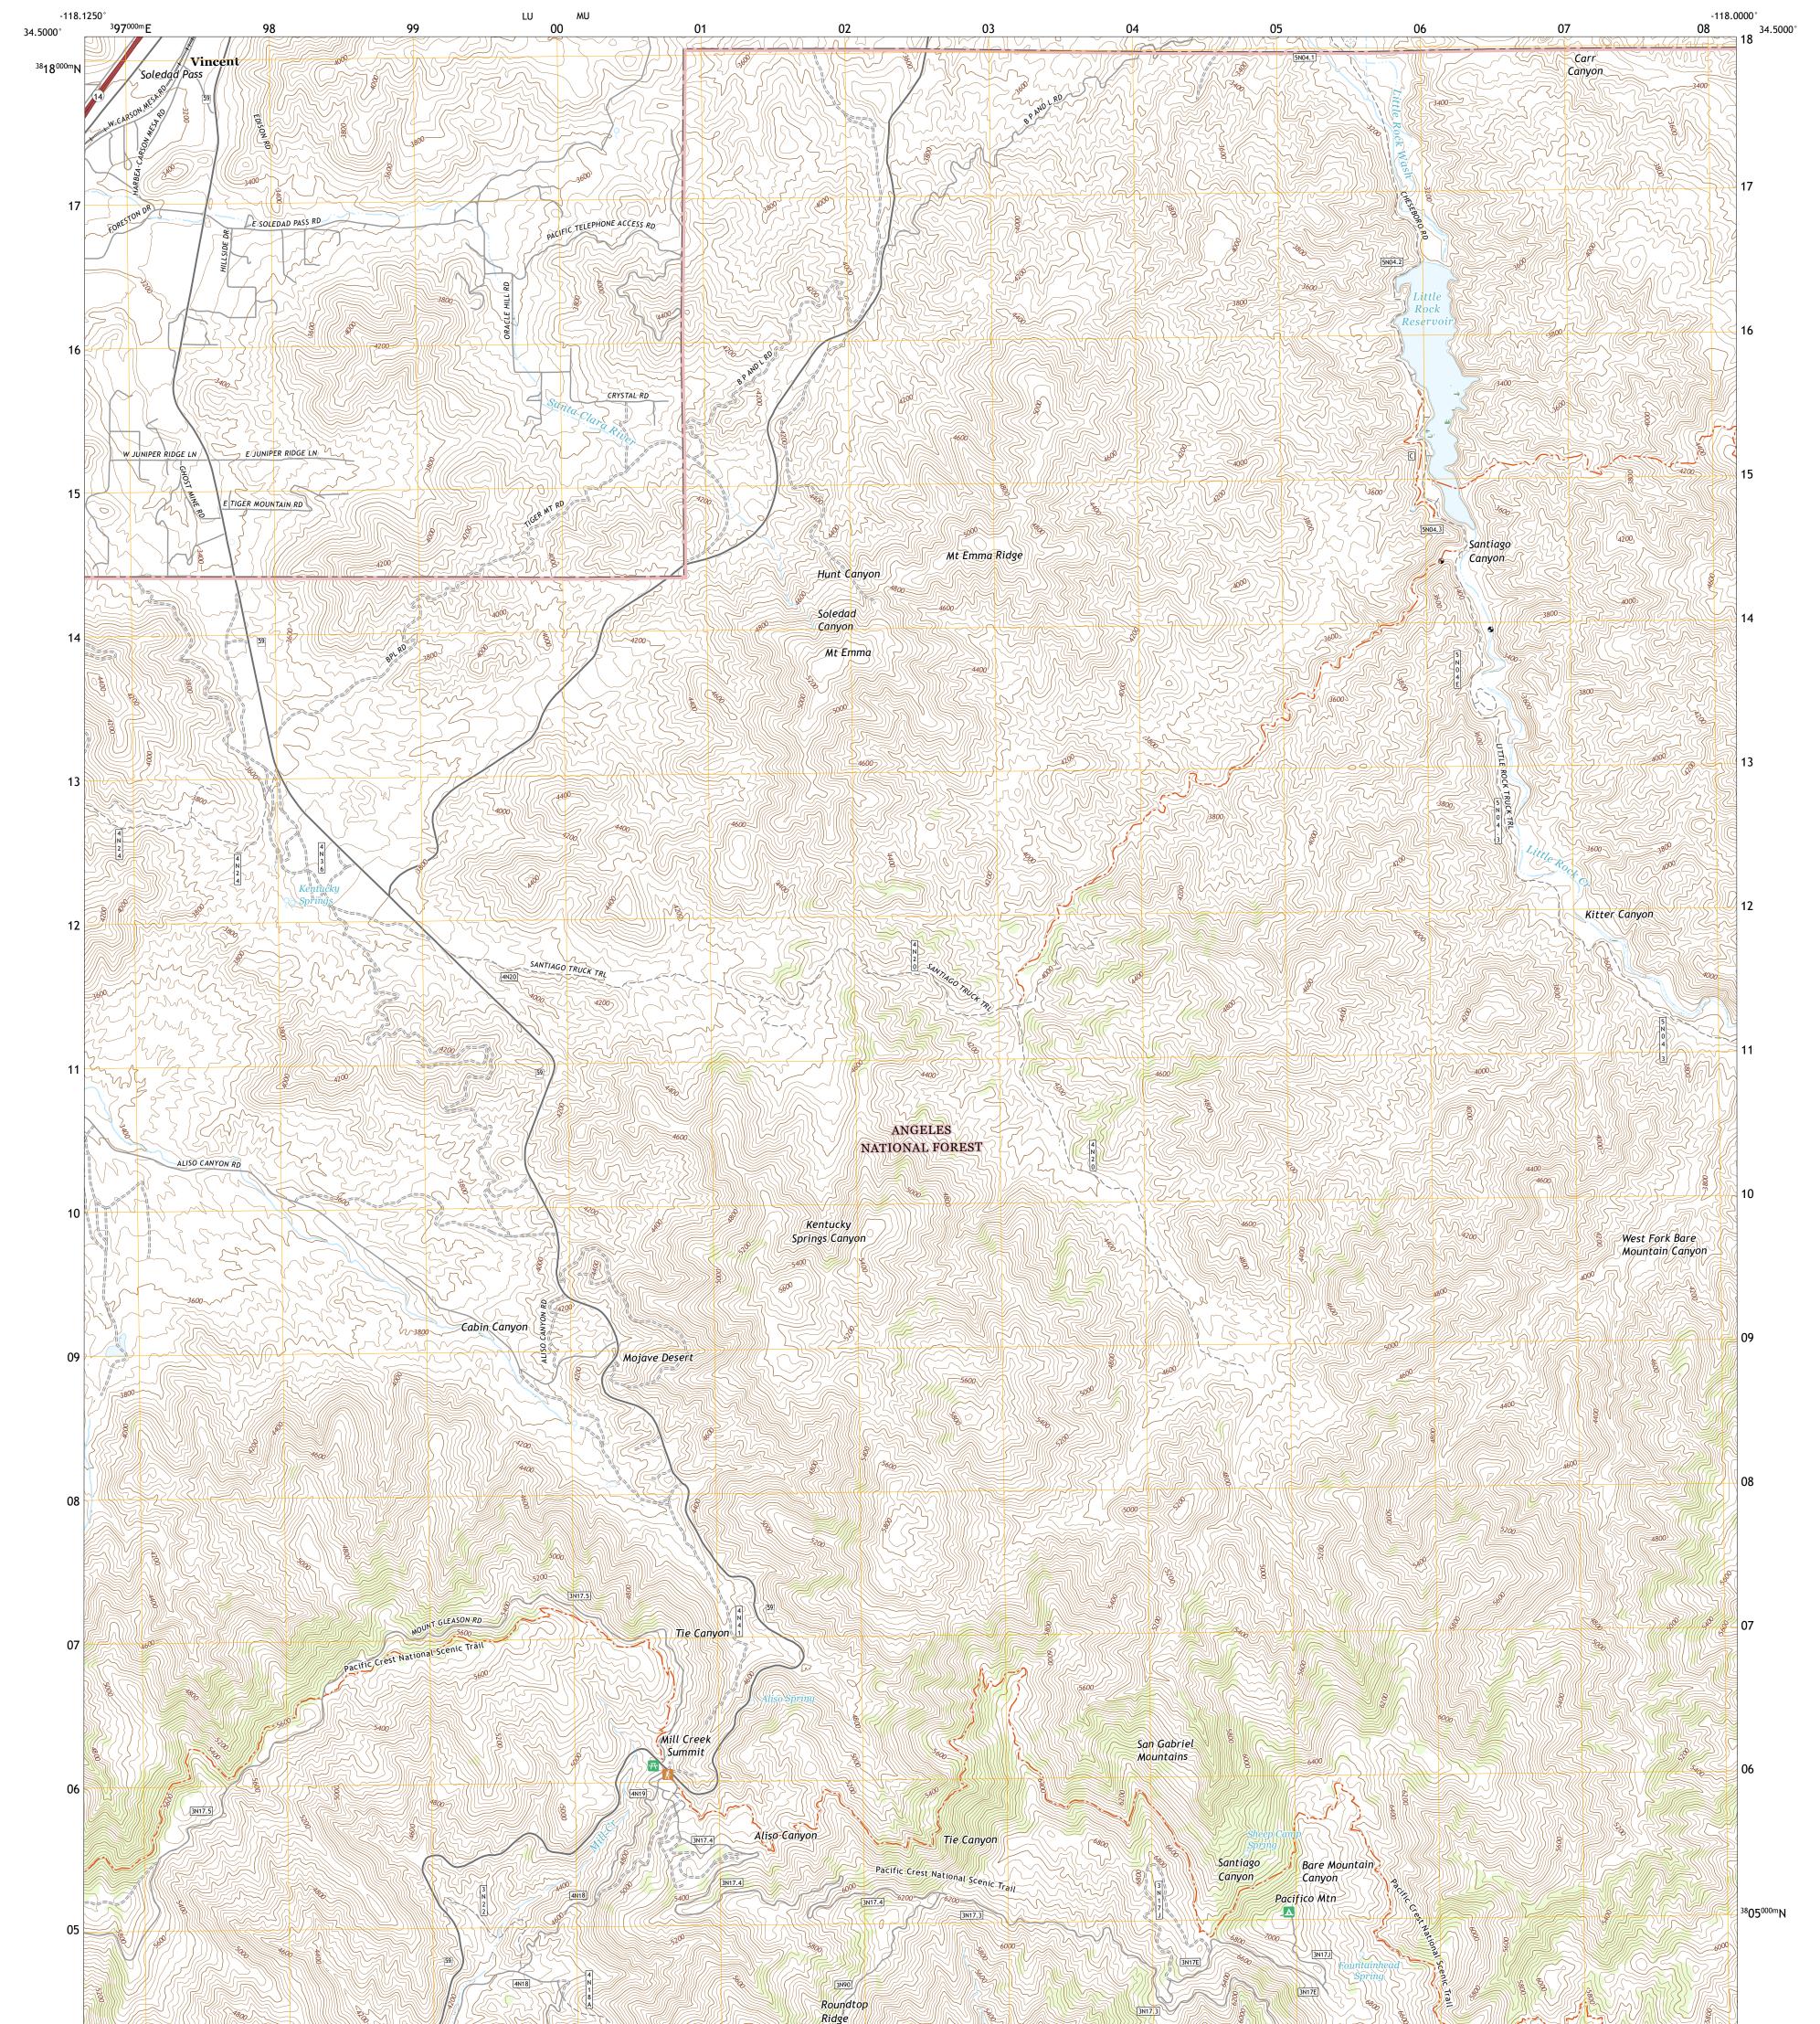

PACIFICO MOUNTAIN QUADRANGLE CALIFORNIA - LOS ANGELES COUNTY 7.5-MINUTE SERIES

USSEST SEPARCE USSEST

Produced by the United States Geological Survey North American Datum of 1983 (NAD83) World Geodetic System of 1984 (WGS84). Projection and 1 000-meter grid:Universal Transverse Mercator, Zone 11S This map is not a legal document. Boundaries may be generalized for this map scale. Private lands within government reservations may not be shown. Obtain permission before entering private lands.