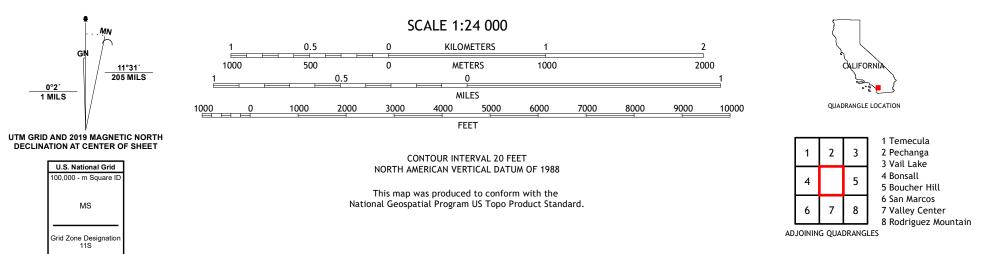

## U.S. DEPARTMENT OF THE INTERIOR U.S. GEOLOGICAL SURVEY

TUEST STARE

PALA QUADRANGLE CALIFORNIA - SAN DIEGO COUNTY 7.5-MINUTE SERIES

Produced by the United States Geological Survey North American Datum of 1983 (NAD83) World Geodetic System of 1984 (WGS84). Projection and 1 000-meter grid:Universal Transverse Mercator, Zone 11S This map is not a legal document. Boundaries may be generalized for this map scale. Private lands within government reservations may not be shown. Obtain permission before entering private lands.