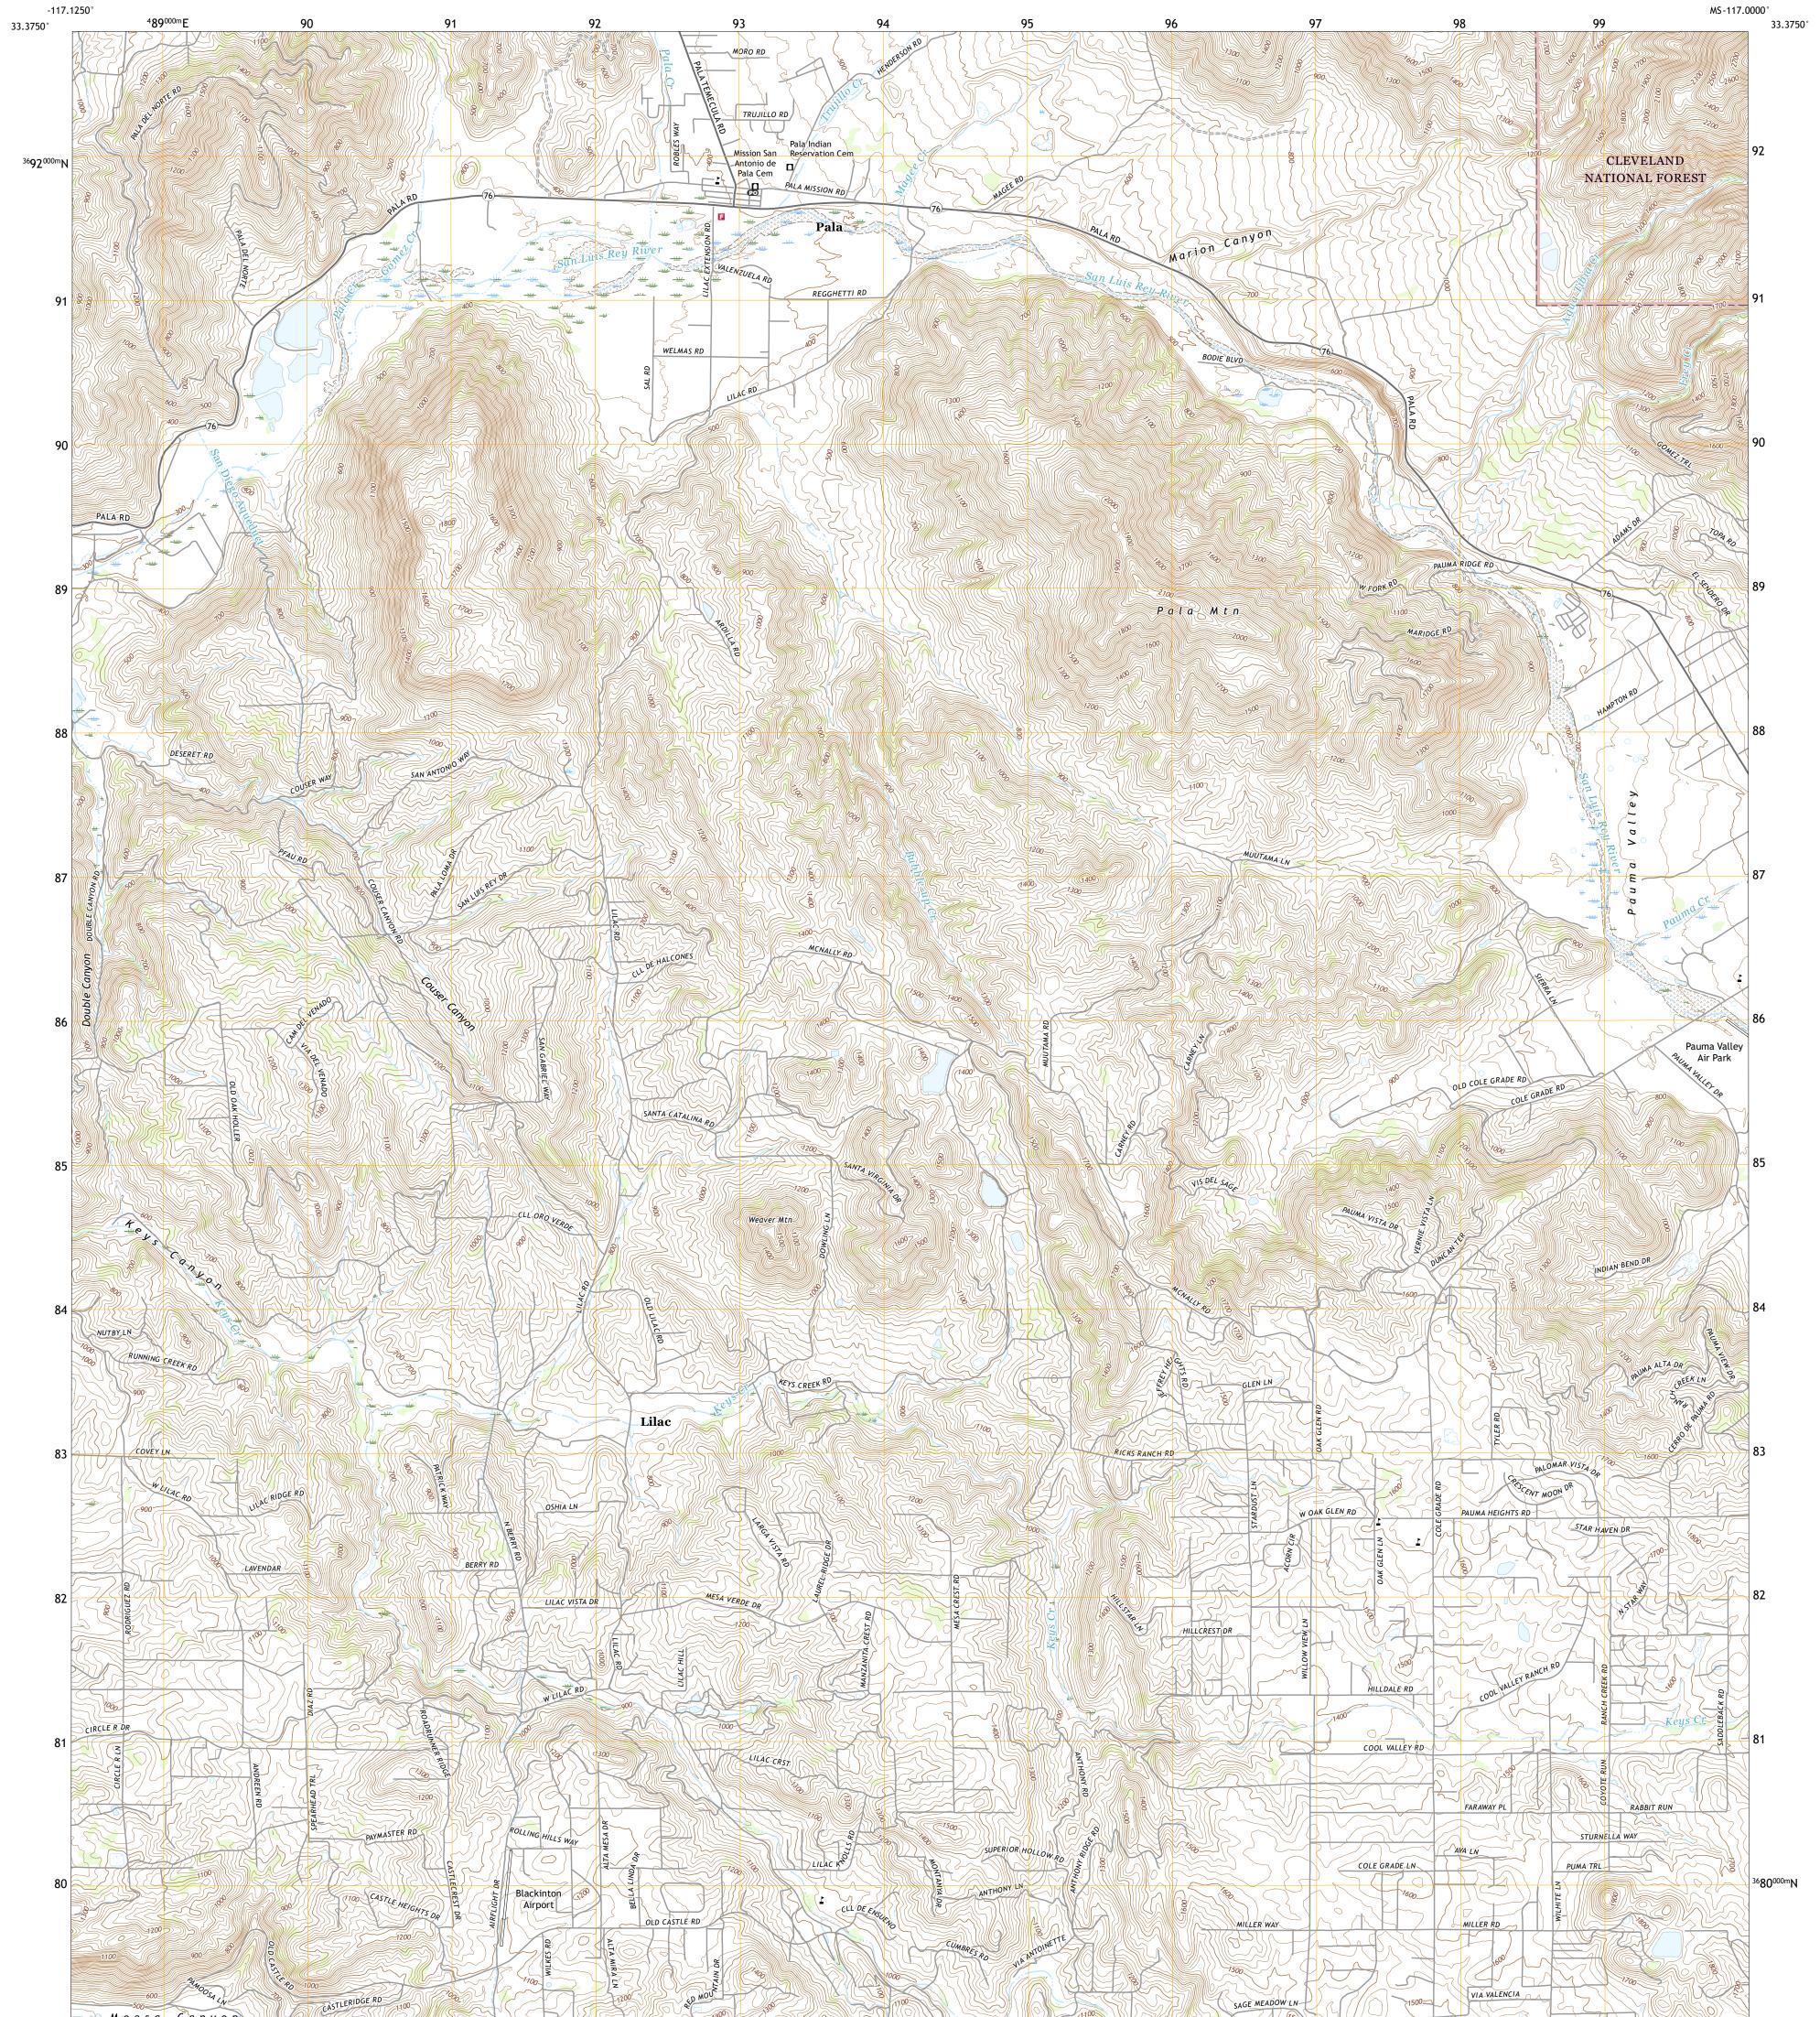

## U.S. DEPARTMENT OF THE INTERIOR U.S. GEOLOGICAL SURVEY

TUEST STARE

PALA QUADRANGLE CALIFORNIA - SAN DIEGO COUNTY 7.5-MINUTE SERIES

Produced by the United States Geological Survey North American Datum of 1983 (NAD83) World Geodetic System of 1984 (WGS84). Projection and 1 000-meter grid:Universal Transverse Mercator, Zone 11S This map is not a legal document. Boundaries may be generalized for this map scale. Private lands within government reservations may not be shown. Obtain permission before entering private lands.