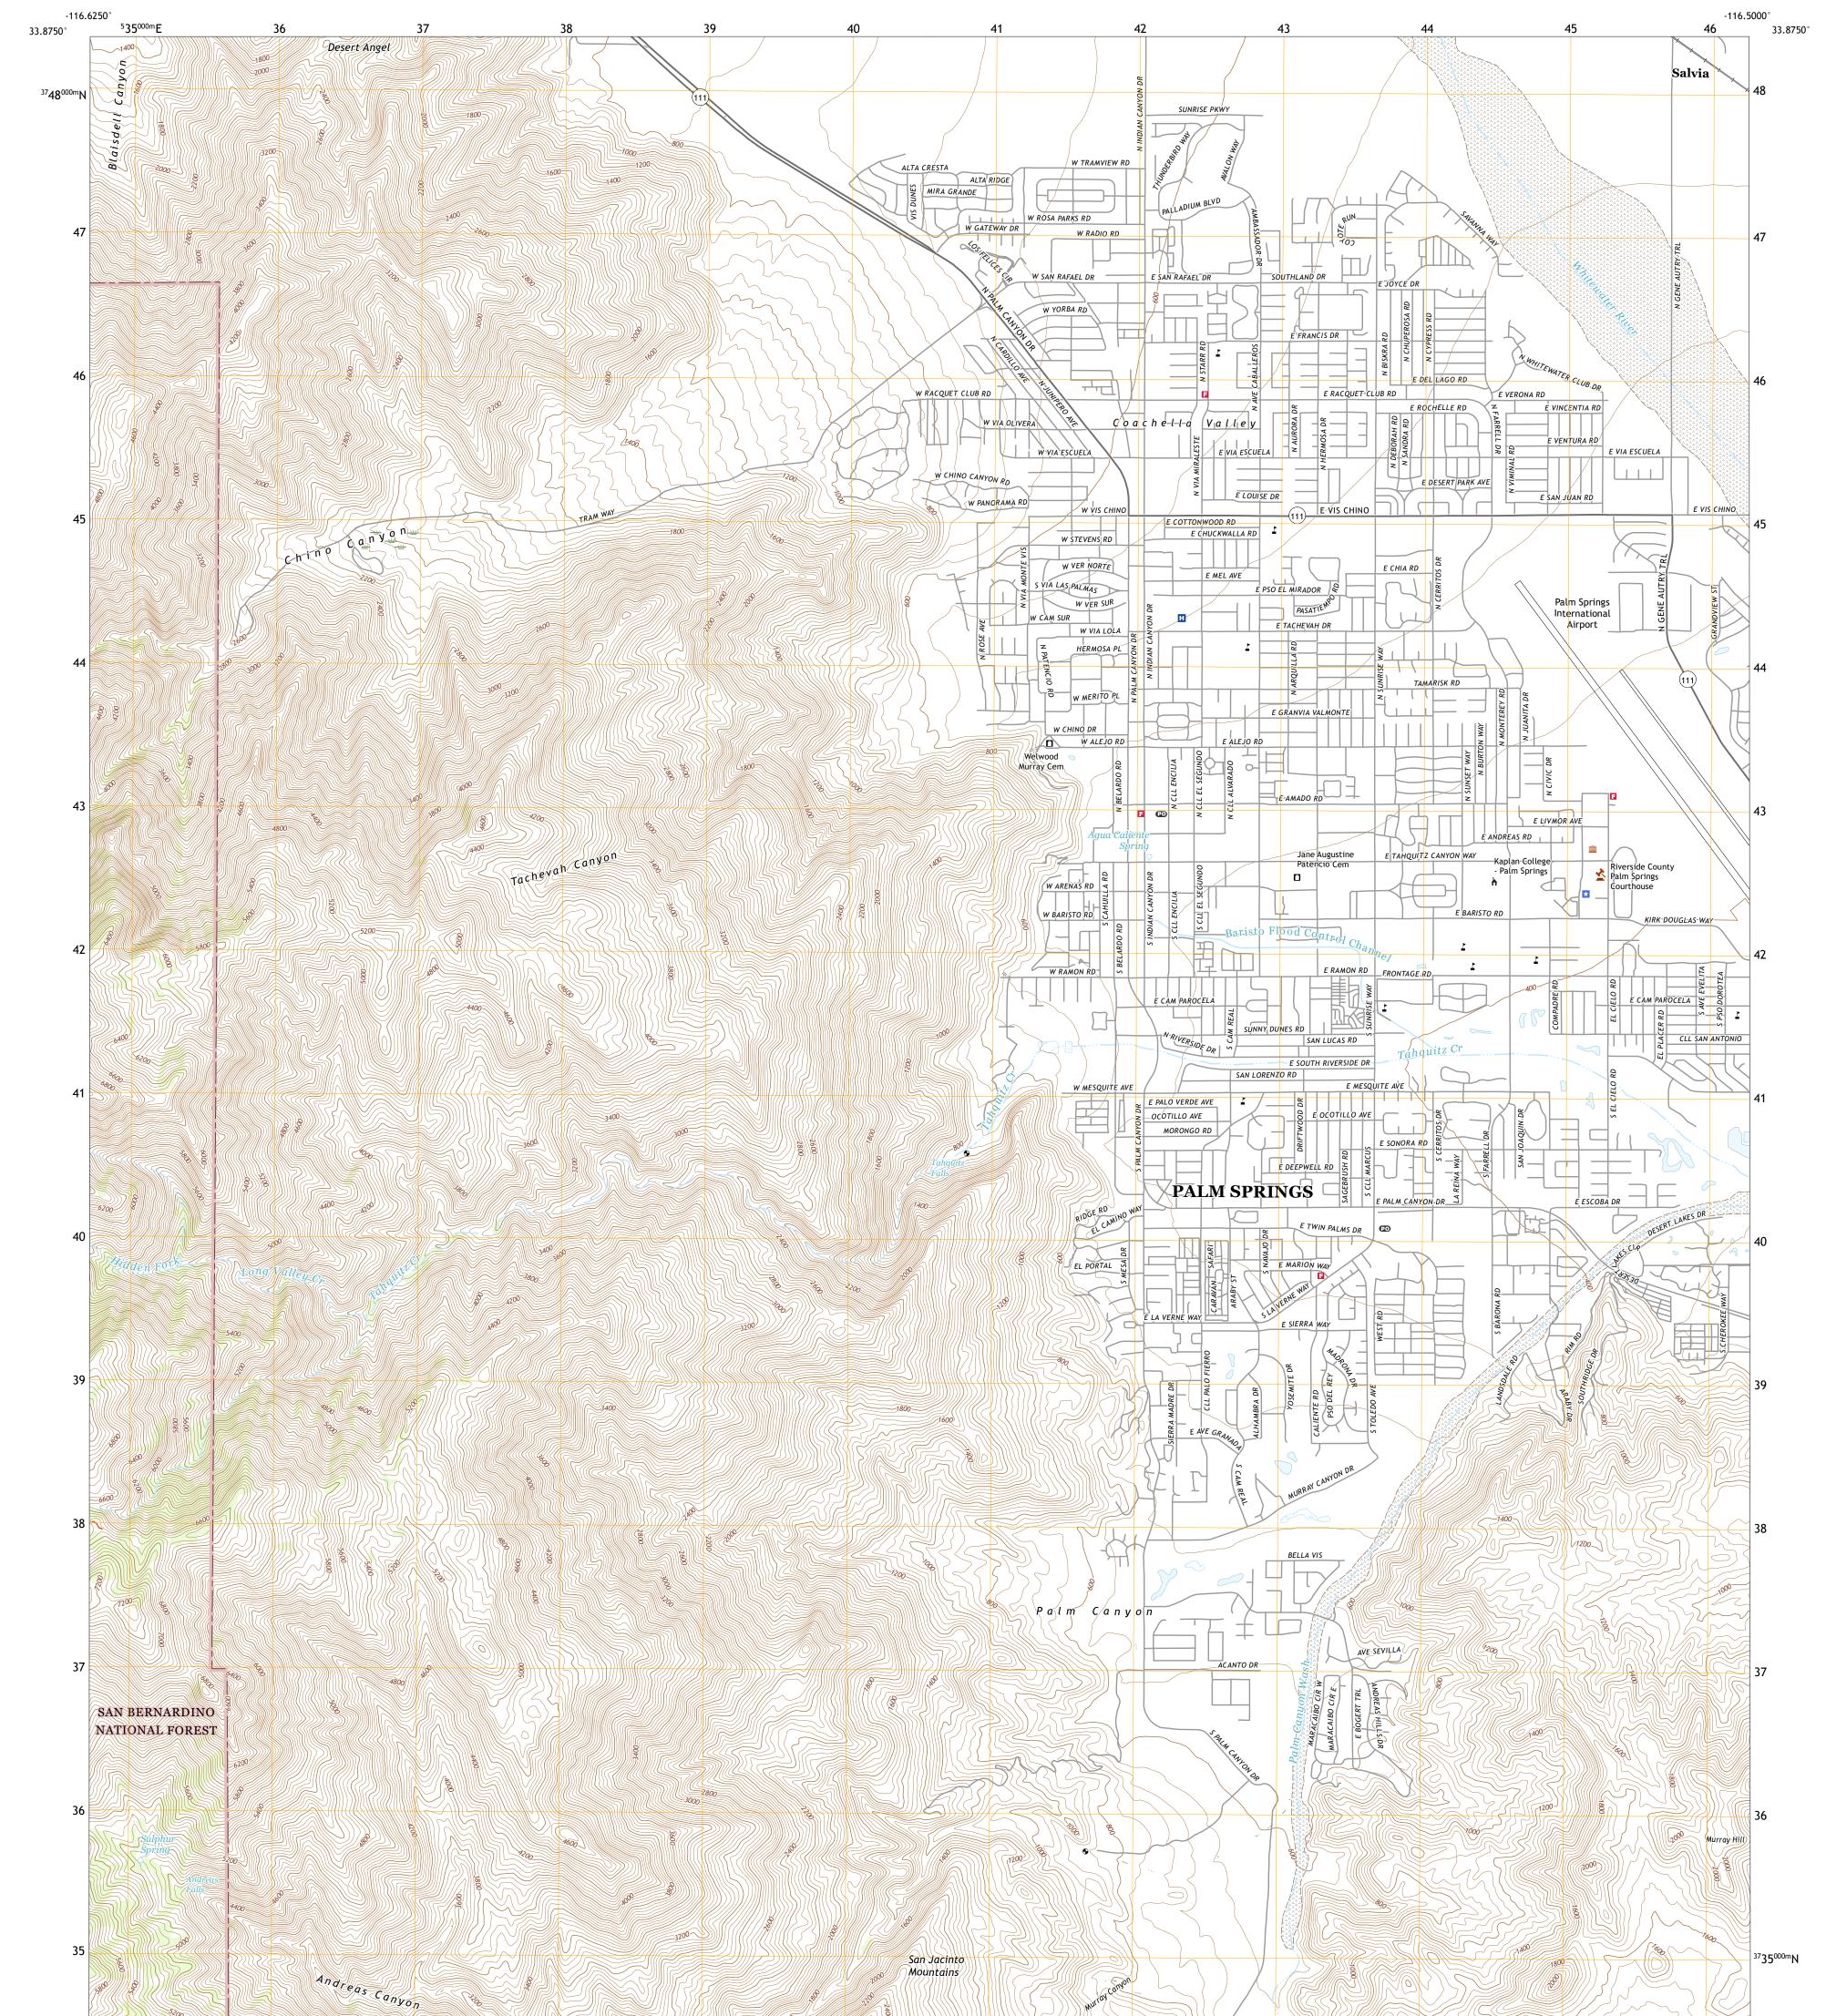

## U.S. DEPARTMENT OF THE INTERIOR U.S. GEOLOGICAL SURVEY

The National Map US Topo

USS STATE

PALM SPRINGS QUADRANGLE CALIFORNIA - RIVERSIDE COUNTY 7.5-MINUTE SERIES

Produced by the United States Geological Survey North American Datum of 1983 (NAD83) World Geodetic System of 1984 (WGS84). Projection and 1 000-meter grid:Universal Transverse Mercator, Zone 11S This map is not a legal document. Boundaries may be generalized for this map scale. Private lands within government reservations may not be shown. Obtain permission before entering private lands.