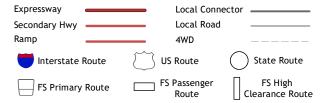

ROAD CLASSIFICATION

Check with local Forest Service unit for current travel conditions and restrictions.

PALM SPRINGS, CA

2021