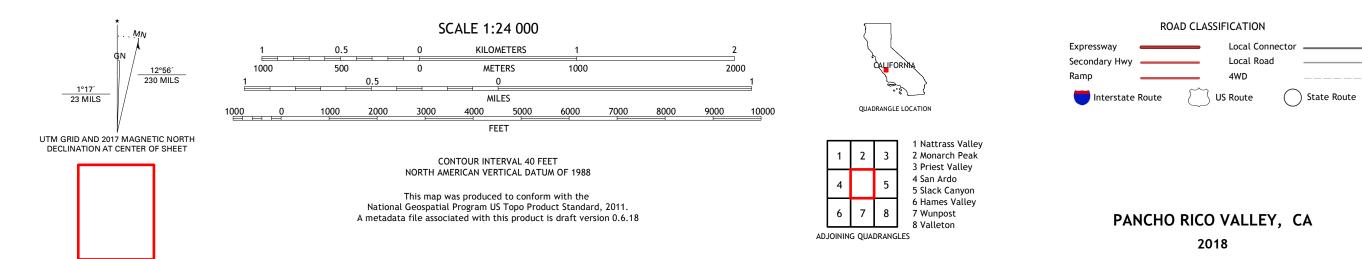

U.S. DEPARTMENT OF THE INTERIOR U.S. GEOLOGICAL SURVEY

PANCHO RICO VALLEY QUADRANGLE CALIFORNIA - MONTEREY COUNTY 7.5-MINUTE SERIES

Produced by the United States Geological Survey North American Datum of 1983 (NAD83) World Geodetic System of 1984 (WGS84). Projection and 1 000-meter grid:Universal Transverse Mercator, Zone 10S This map is not a legal document. Boundaries may be generalized for this map scale. Private lands within government reservations may not be shown. Obtain permission before entering private lands.

Imagery......NAIP, May 2016 - October 2016 Roads......ORIS, 1981 - 2017 Names......GNIS, 1981 - 2017 Hydrography......Rational Hydrography Dataset, 2002 - 2018 Contours.....National Elevation Dataset, 2005 - 2008 Boundaries.....Multiple sources; see metadata file 2016 - 2017 Public Land Survey System.....BLM, 2018 Wetlands.....BLWS National Wetlands Inventory 1981 - 2010