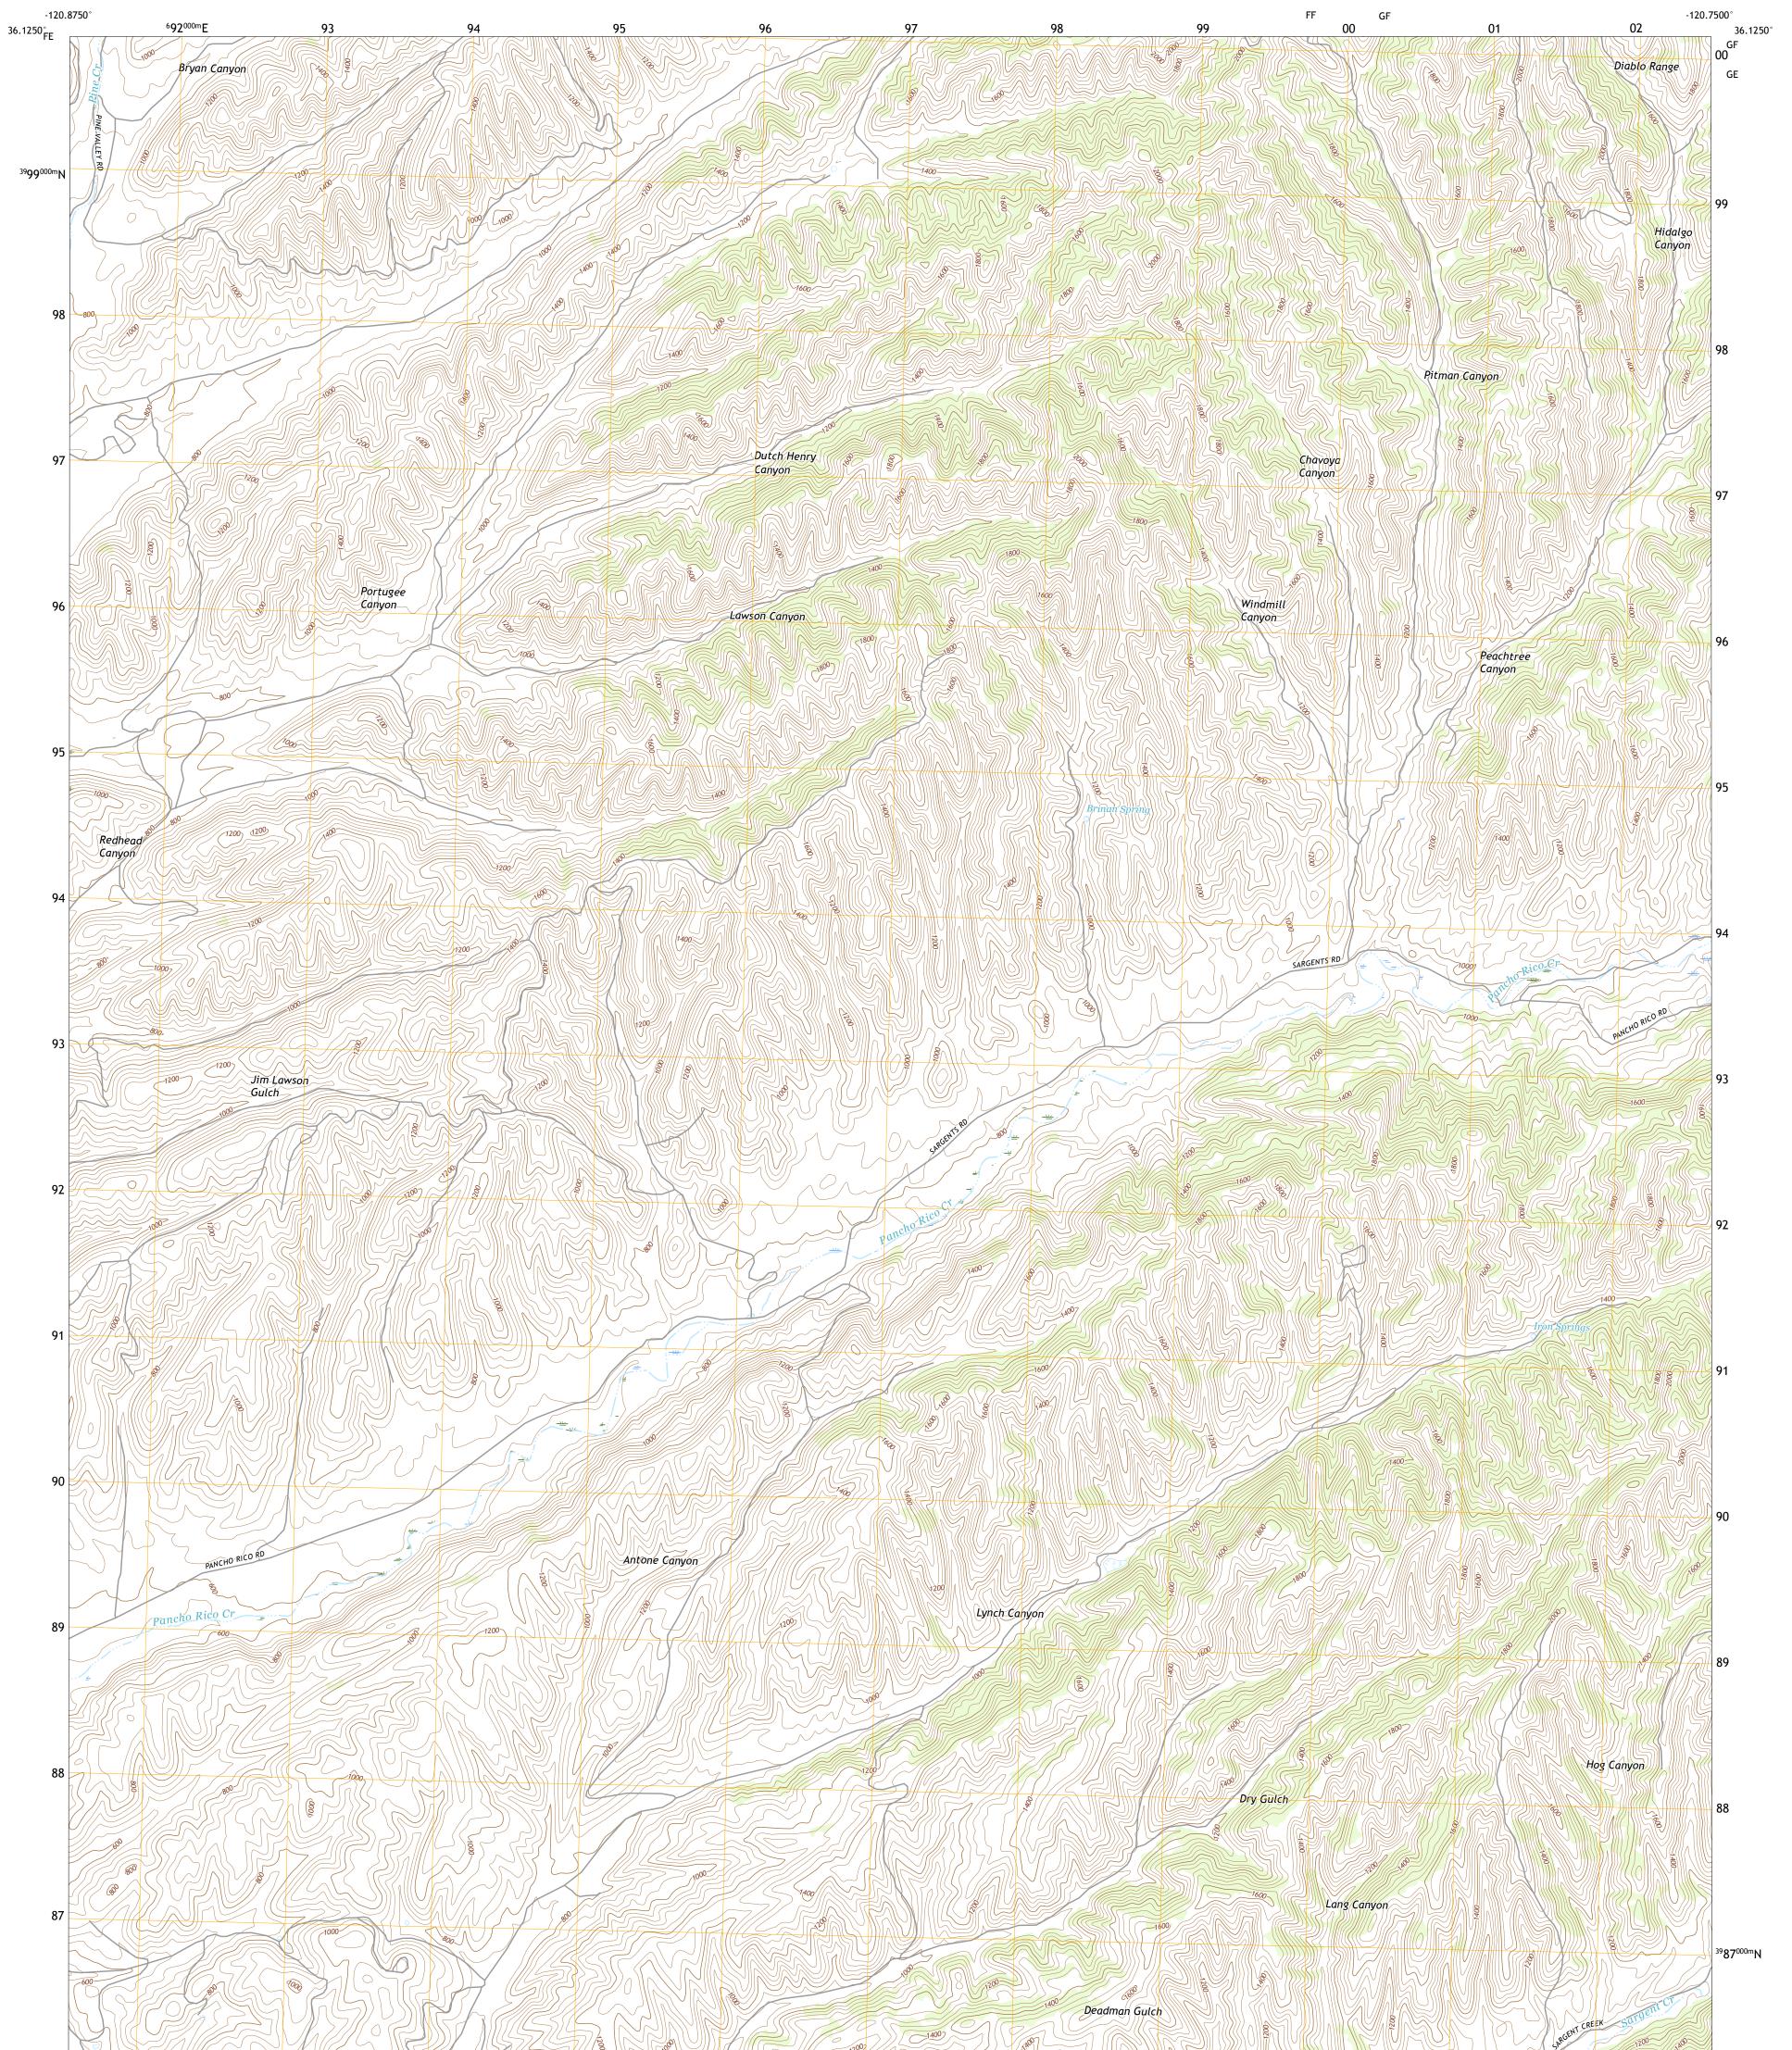

U.S. DEPARTMENT OF THE INTERIOR U.S. GEOLOGICAL SURVEY

PANCHO RICO VALLEY QUADRANGLE CALIFORNIA - MONTEREY COUNTY 7.5-MINUTE SERIES

Produced by the United States Geological Survey North American Datum of 1983 (NAD83) World Geodetic System of 1984 (WGS84). Projection and 1 000-meter grid:Universal Transverse Mercator, Zone 10S This map is not a legal document. Boundaries may be generalized for this map scale. Private lands within government reservations may not be shown. Obtain permission before entering private lands.