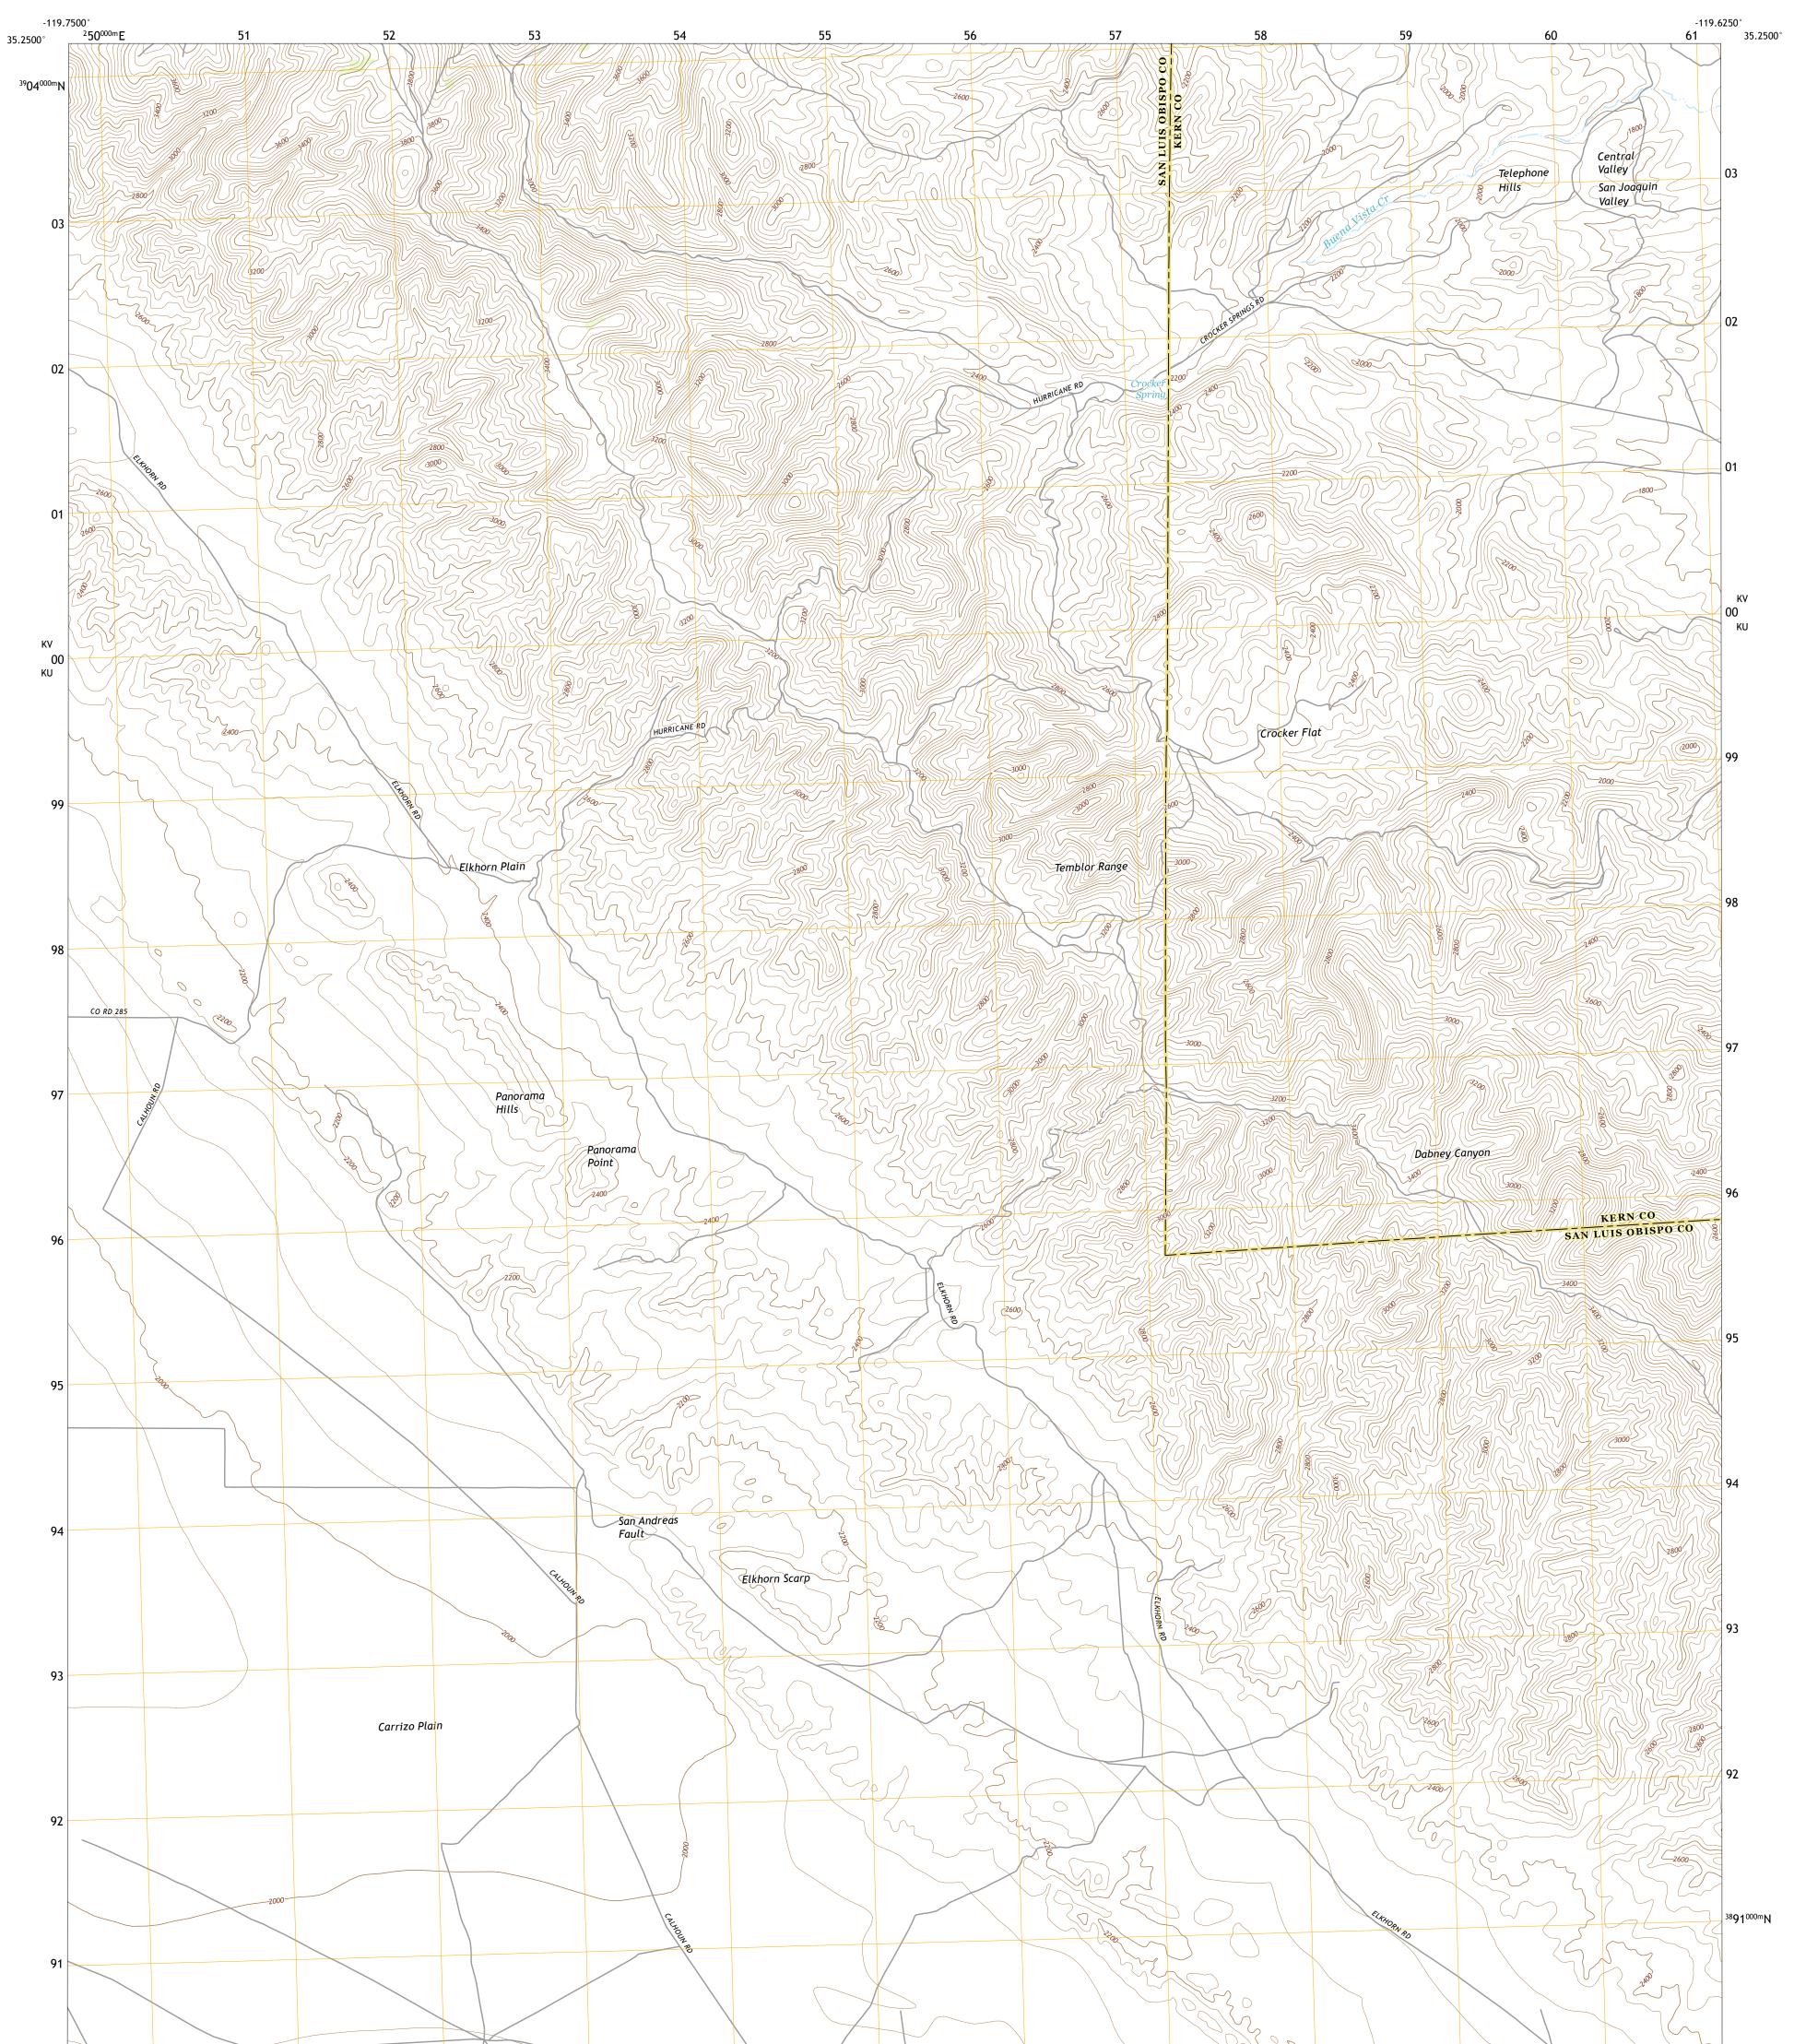

## U.S. DEPARTMENT OF THE INTERIOR U.S. GEOLOGICAL SURVEY

PANORAMA HILLS QUADRANGLE CALIFORNIA 7.5-MINUTE SERIES

Produced by the United States Geological Survey North American Datum of 1983 (NAD83) World Geodetic System of 1984 (WGS84). Projection and 1 000-meter grid:Universal Transverse Mercator, Zone 115 This map is not a legal document. Boundaries may be generalized for this map scale. Private lands within government reservations may not be shown. Obtain permission before entering private lands.

Imagery......NAIP, July 2016 - October 2016 Roads......ORIS, 1981 - 2017 Names......GNIS, 1981 - 2017 Hydrography......Rational Hydrography Dataset, 2006 - 2011 Contours.....National Elevation Dataset, 2009 Boundaries.....Multiple sources; see metadata file 2016 - 2017 Public Land Survey System......BLM, 2018 Wetlands.....BLM, 2018