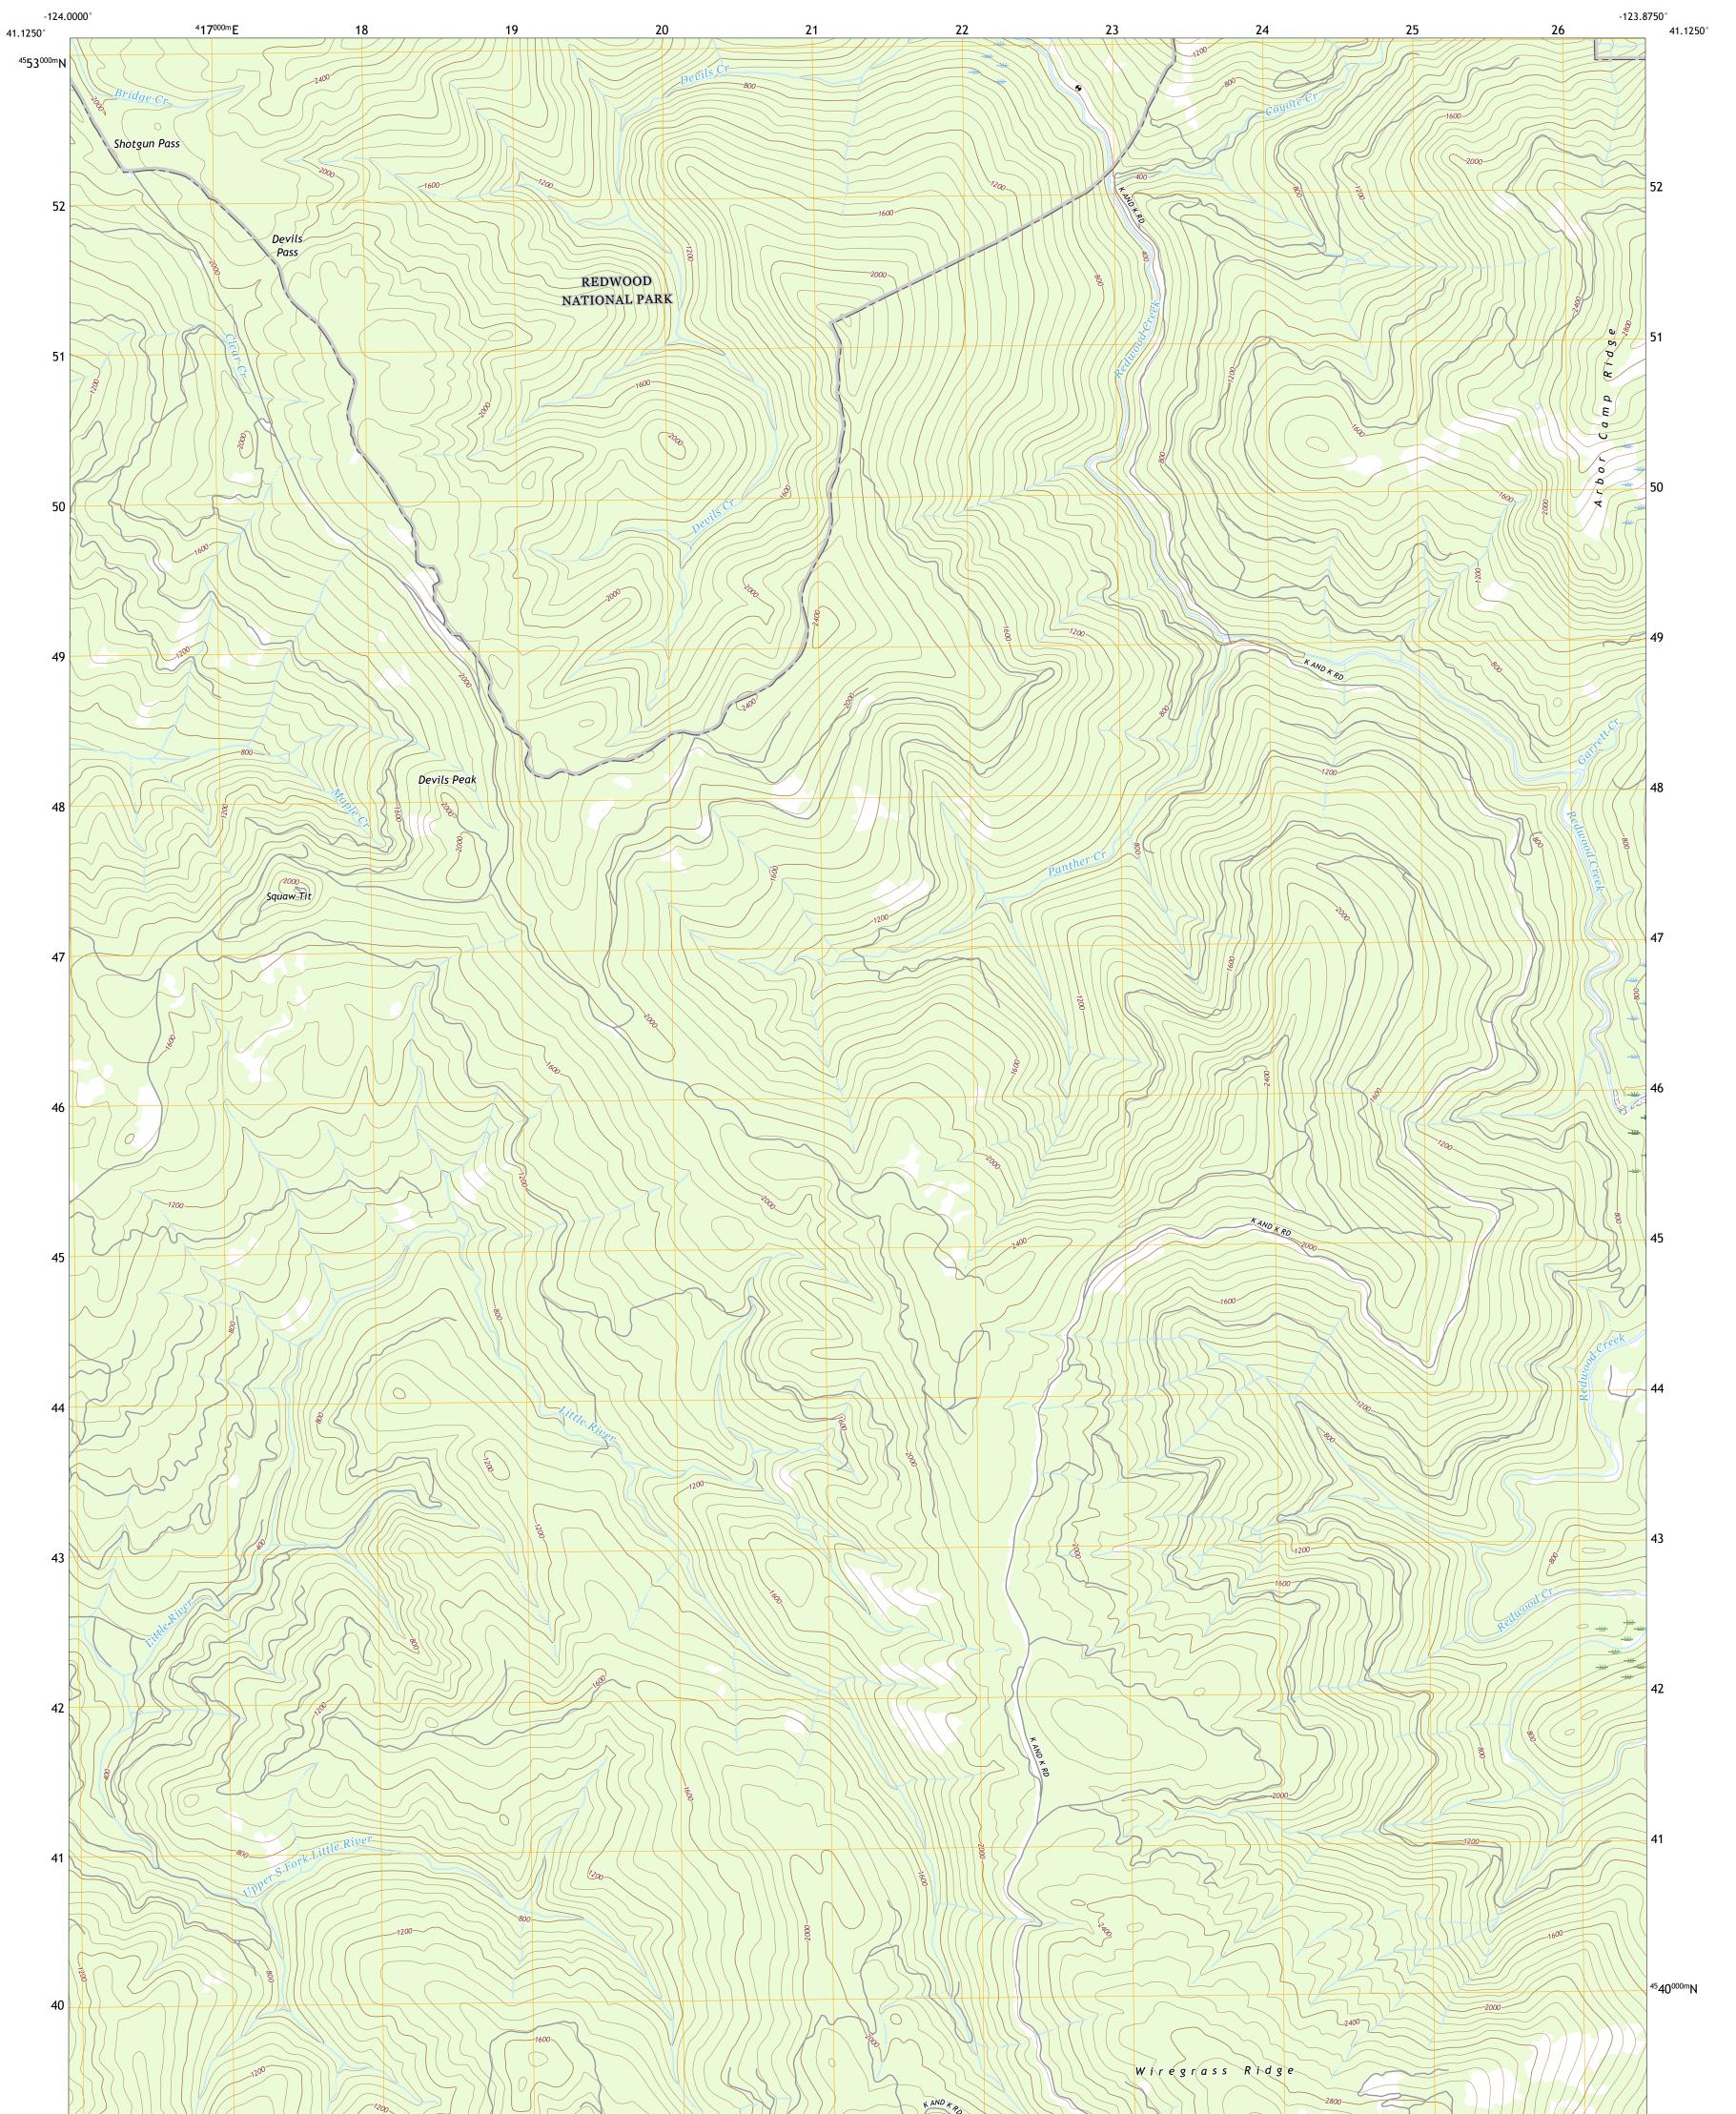

## U.S. DEPARTMENT OF THE INTERIOR U.S. GEOLOGICAL SURVEY

PANTHER CREEK QUADRANGLE CALIFORNIA - HUMBOLDT COUNTY 7.5-MINUTE SERIES

Produced by the United States Geological Survey North American Datum of 1983 (NAD83) World Geodetic System of 1984 (WGS84). Projection and 1 000-meter grid:Universal Transverse Mercator, Zone 10T This map is not a legal document. Boundaries may be generalized for this map scale. Private lands within government reservations may not be shown. Obtain permission before entering private lands.

Imagery......NAIP, May 2016 - October 2016 Roads......OKIP, May 2016 - October 2016 Names......GNIS, 1995 - 2017 Hydrography......Sational Hydrography Dataset, 2003 Contours.....National Elevation Dataset, 1999 Boundaries......Multiple sources; see metadata file 2016 - 2017 Public Land Survey System......BLM, 2018 Wetlands......BLM, 2010