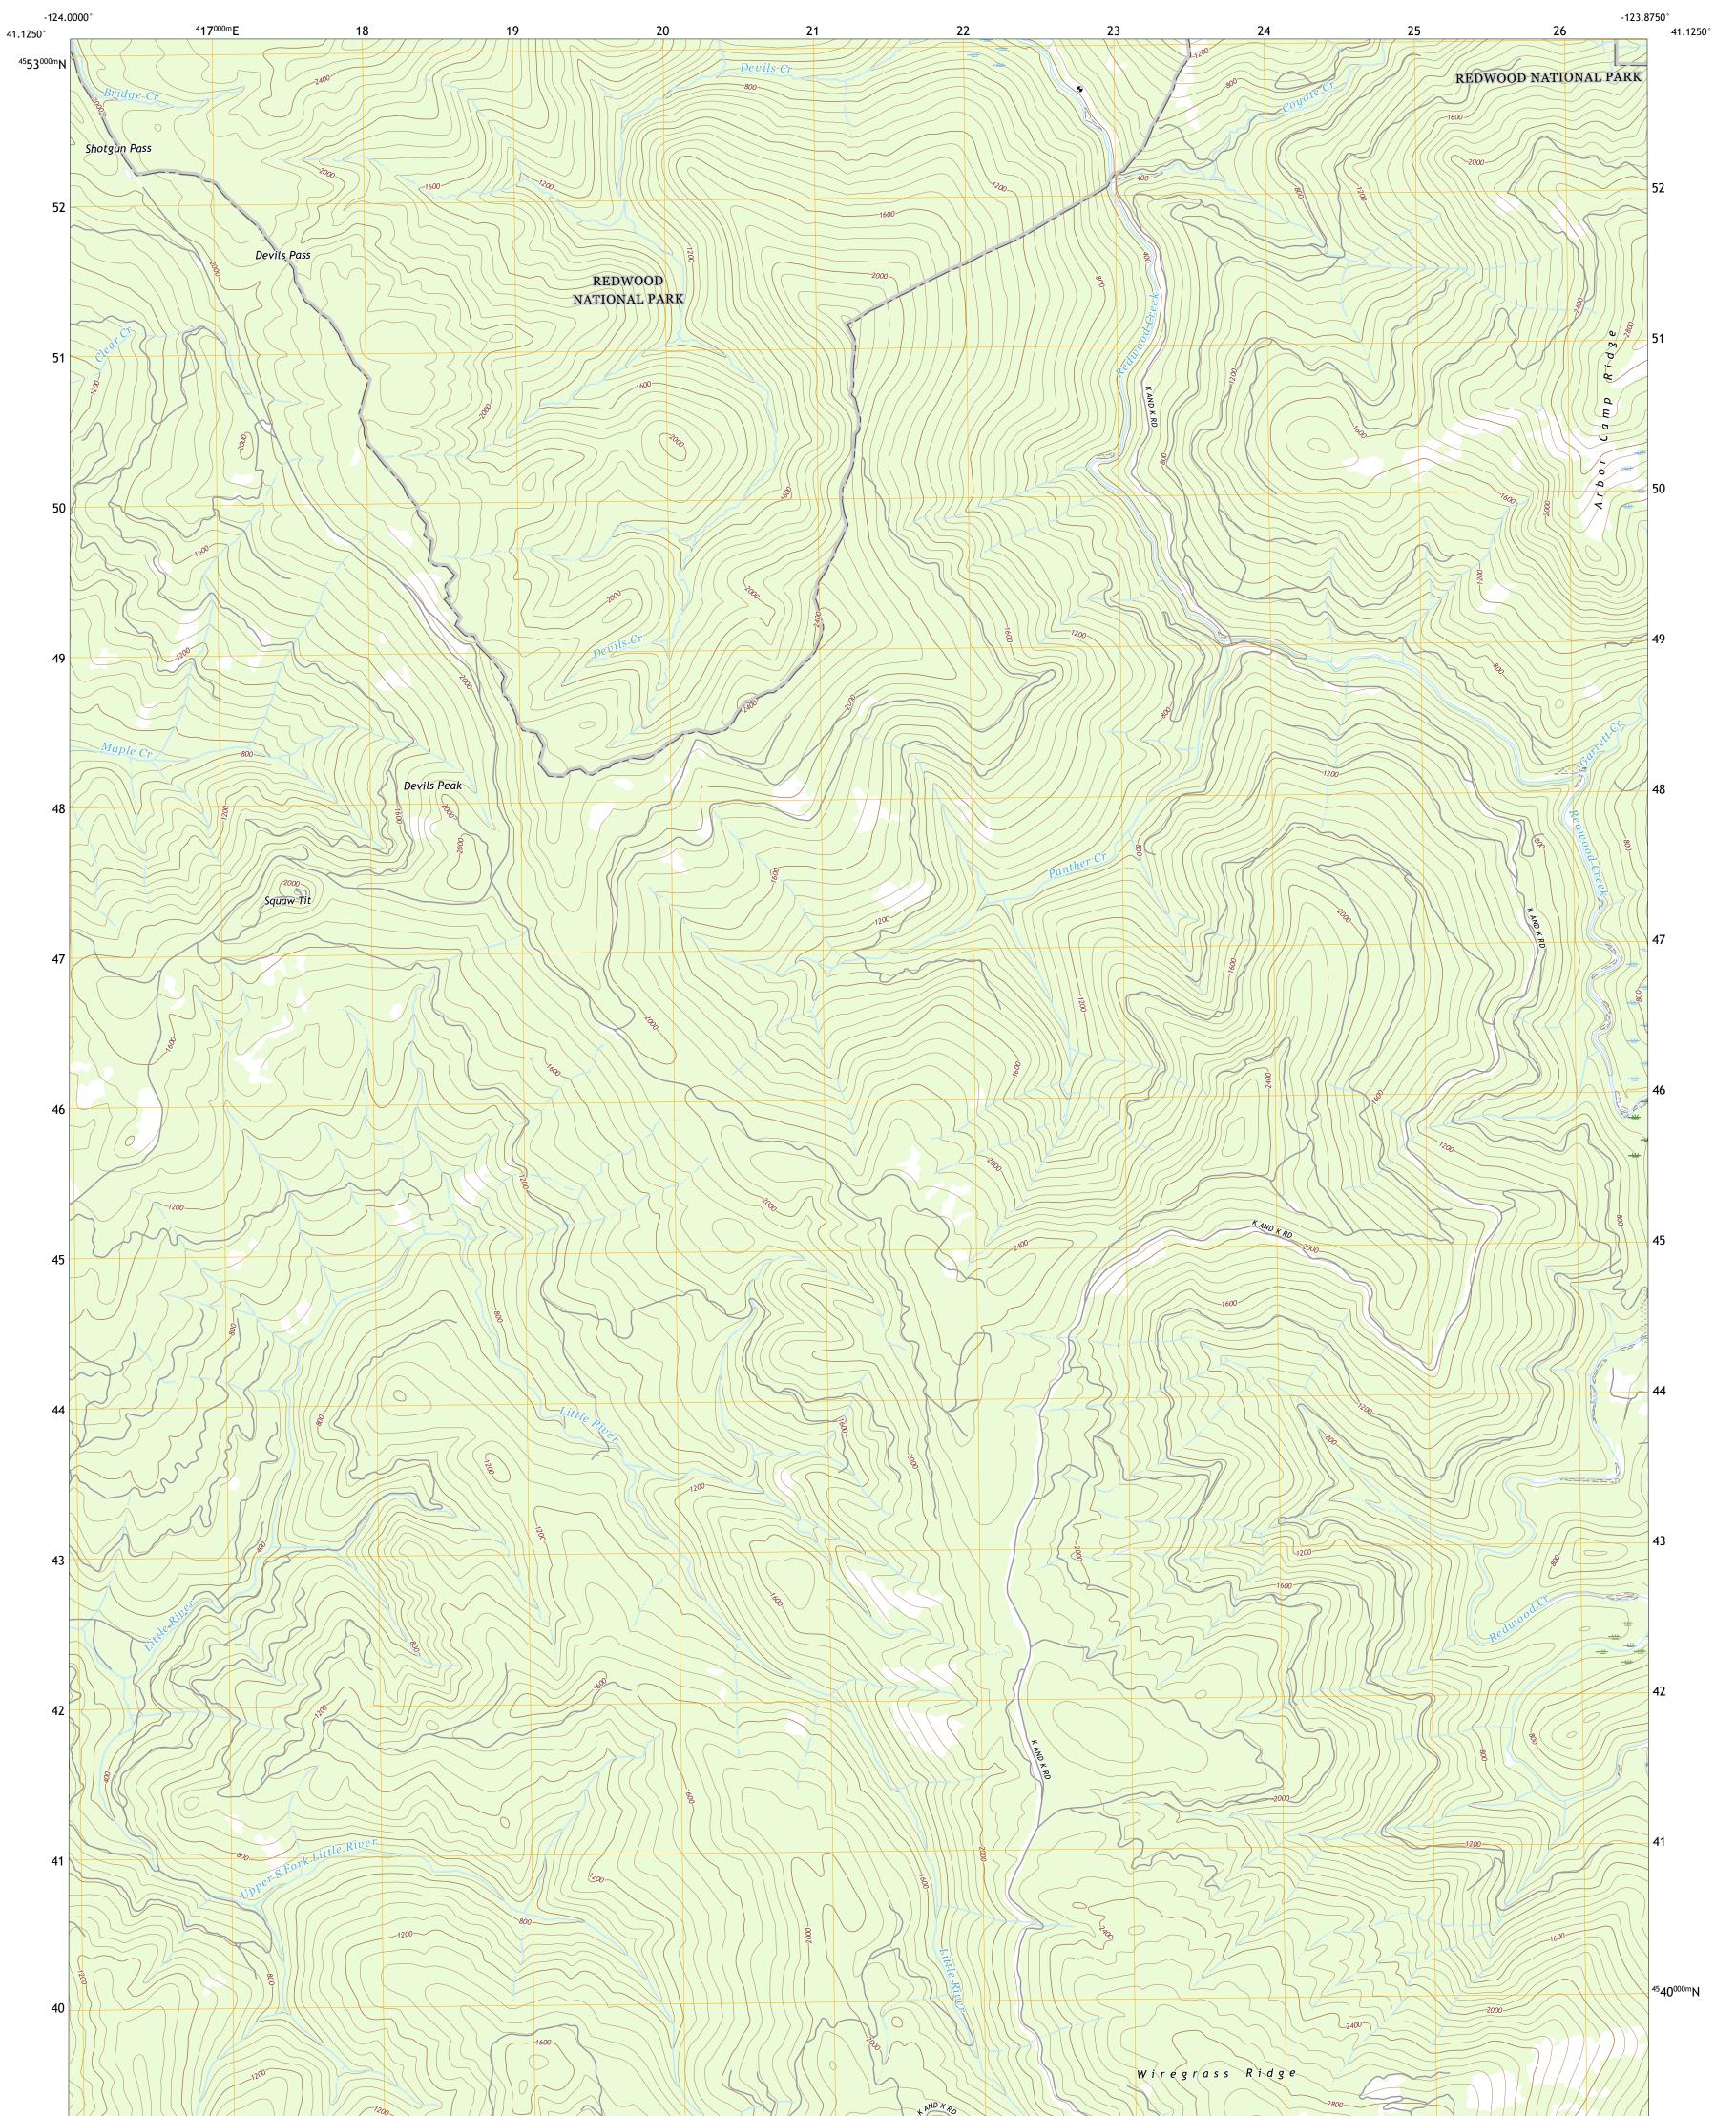

## U.S. DEPARTMENT OF THE INTERIOR U.S. GEOLOGICAL SURVEY

PANTHER CREEK QUADRANGLE CALIFORNIA - HUMBOLDT COUNTY 7.5-MINUTE SERIES

**Produced by the United States Geological Survey** North American Datum of 1983 (NAD83) World Geodetic System of 1984 (WGS84). Projection and 1 000-meter grid:Universal Transverse Mercator, Zone 10T This map is not a legal document. Boundaries may be generalized for this map scale. Private lands within government reservations may not be shown. Obtain permission before entering private lands.

Imagery......NAIP, July 2020 - July 2020 Roads......ORIS, 1995 - 2017 Names......GNIS, 1995 - 2017 Hydrography......National Hydrography Dataset, 2003 - 2021 Contours.....National Elevation Dataset, 1999 Boundaries......Multiple sources; see metadata file 2019 - 2021 Public Land Survey System......BLM, 2020 Wetlands......BLM, 2020