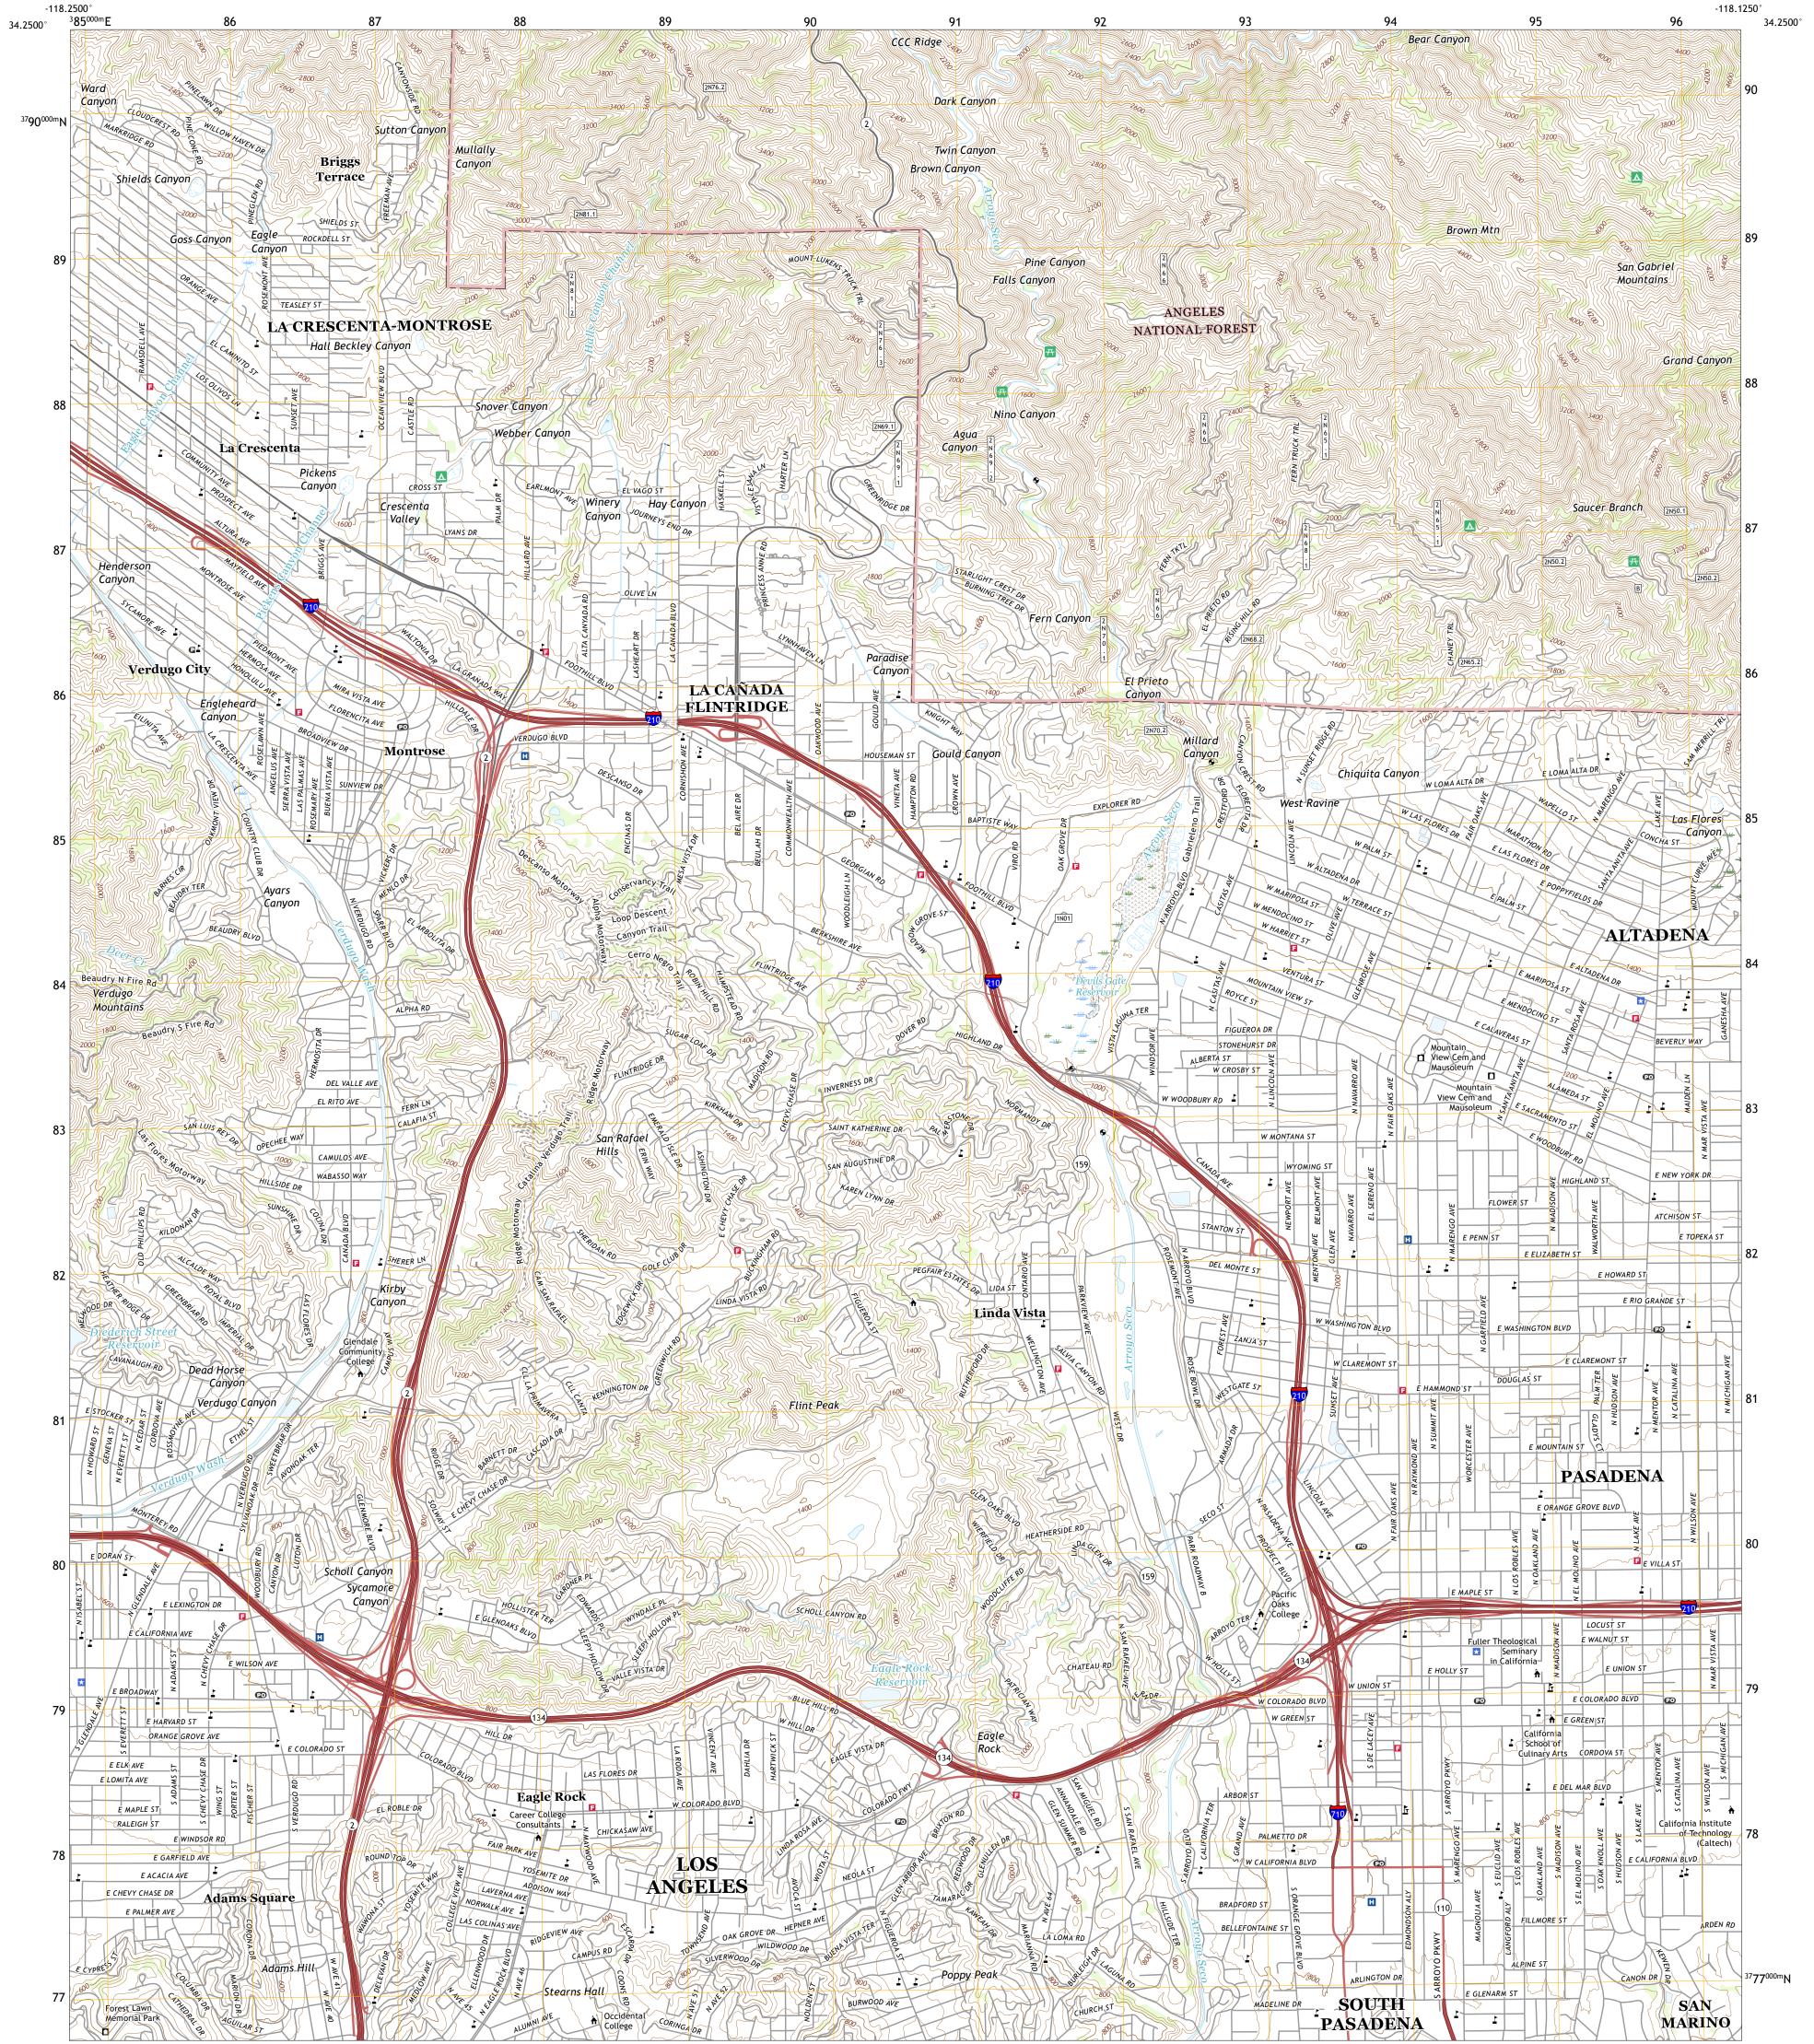

PASADENA QUADRANGLE CALIFORNIA - LOS ANGELES COUNTY 7.5-MINUTE SERIES

Produced by the United States Geological Survey North American Datum of 1983 (NAD83) World Geodetic System of 1984 (WGS84). Projection and GI 1 000-meter grid: Universal Transverse Mercator, Zone 11S This map is not a legal document. Boundaries may be generalized for this map scale. Private lands within government reservations may not be shown. Obtain permission before 0°40′ 12 MILS entering private lands. .....NAIP, July 2016 - October 2016 Imagery.. Roads.... Roads within US Forest Service Lands.... Names.. ...National Hydrography Dataset, 2001 Hydrography..... Contours.....National Elevation Dataset, 2018 Boundaries.....Multiple sources; see metadata file 2016 - 2017 Public Land Survey System......BLM, 2018 