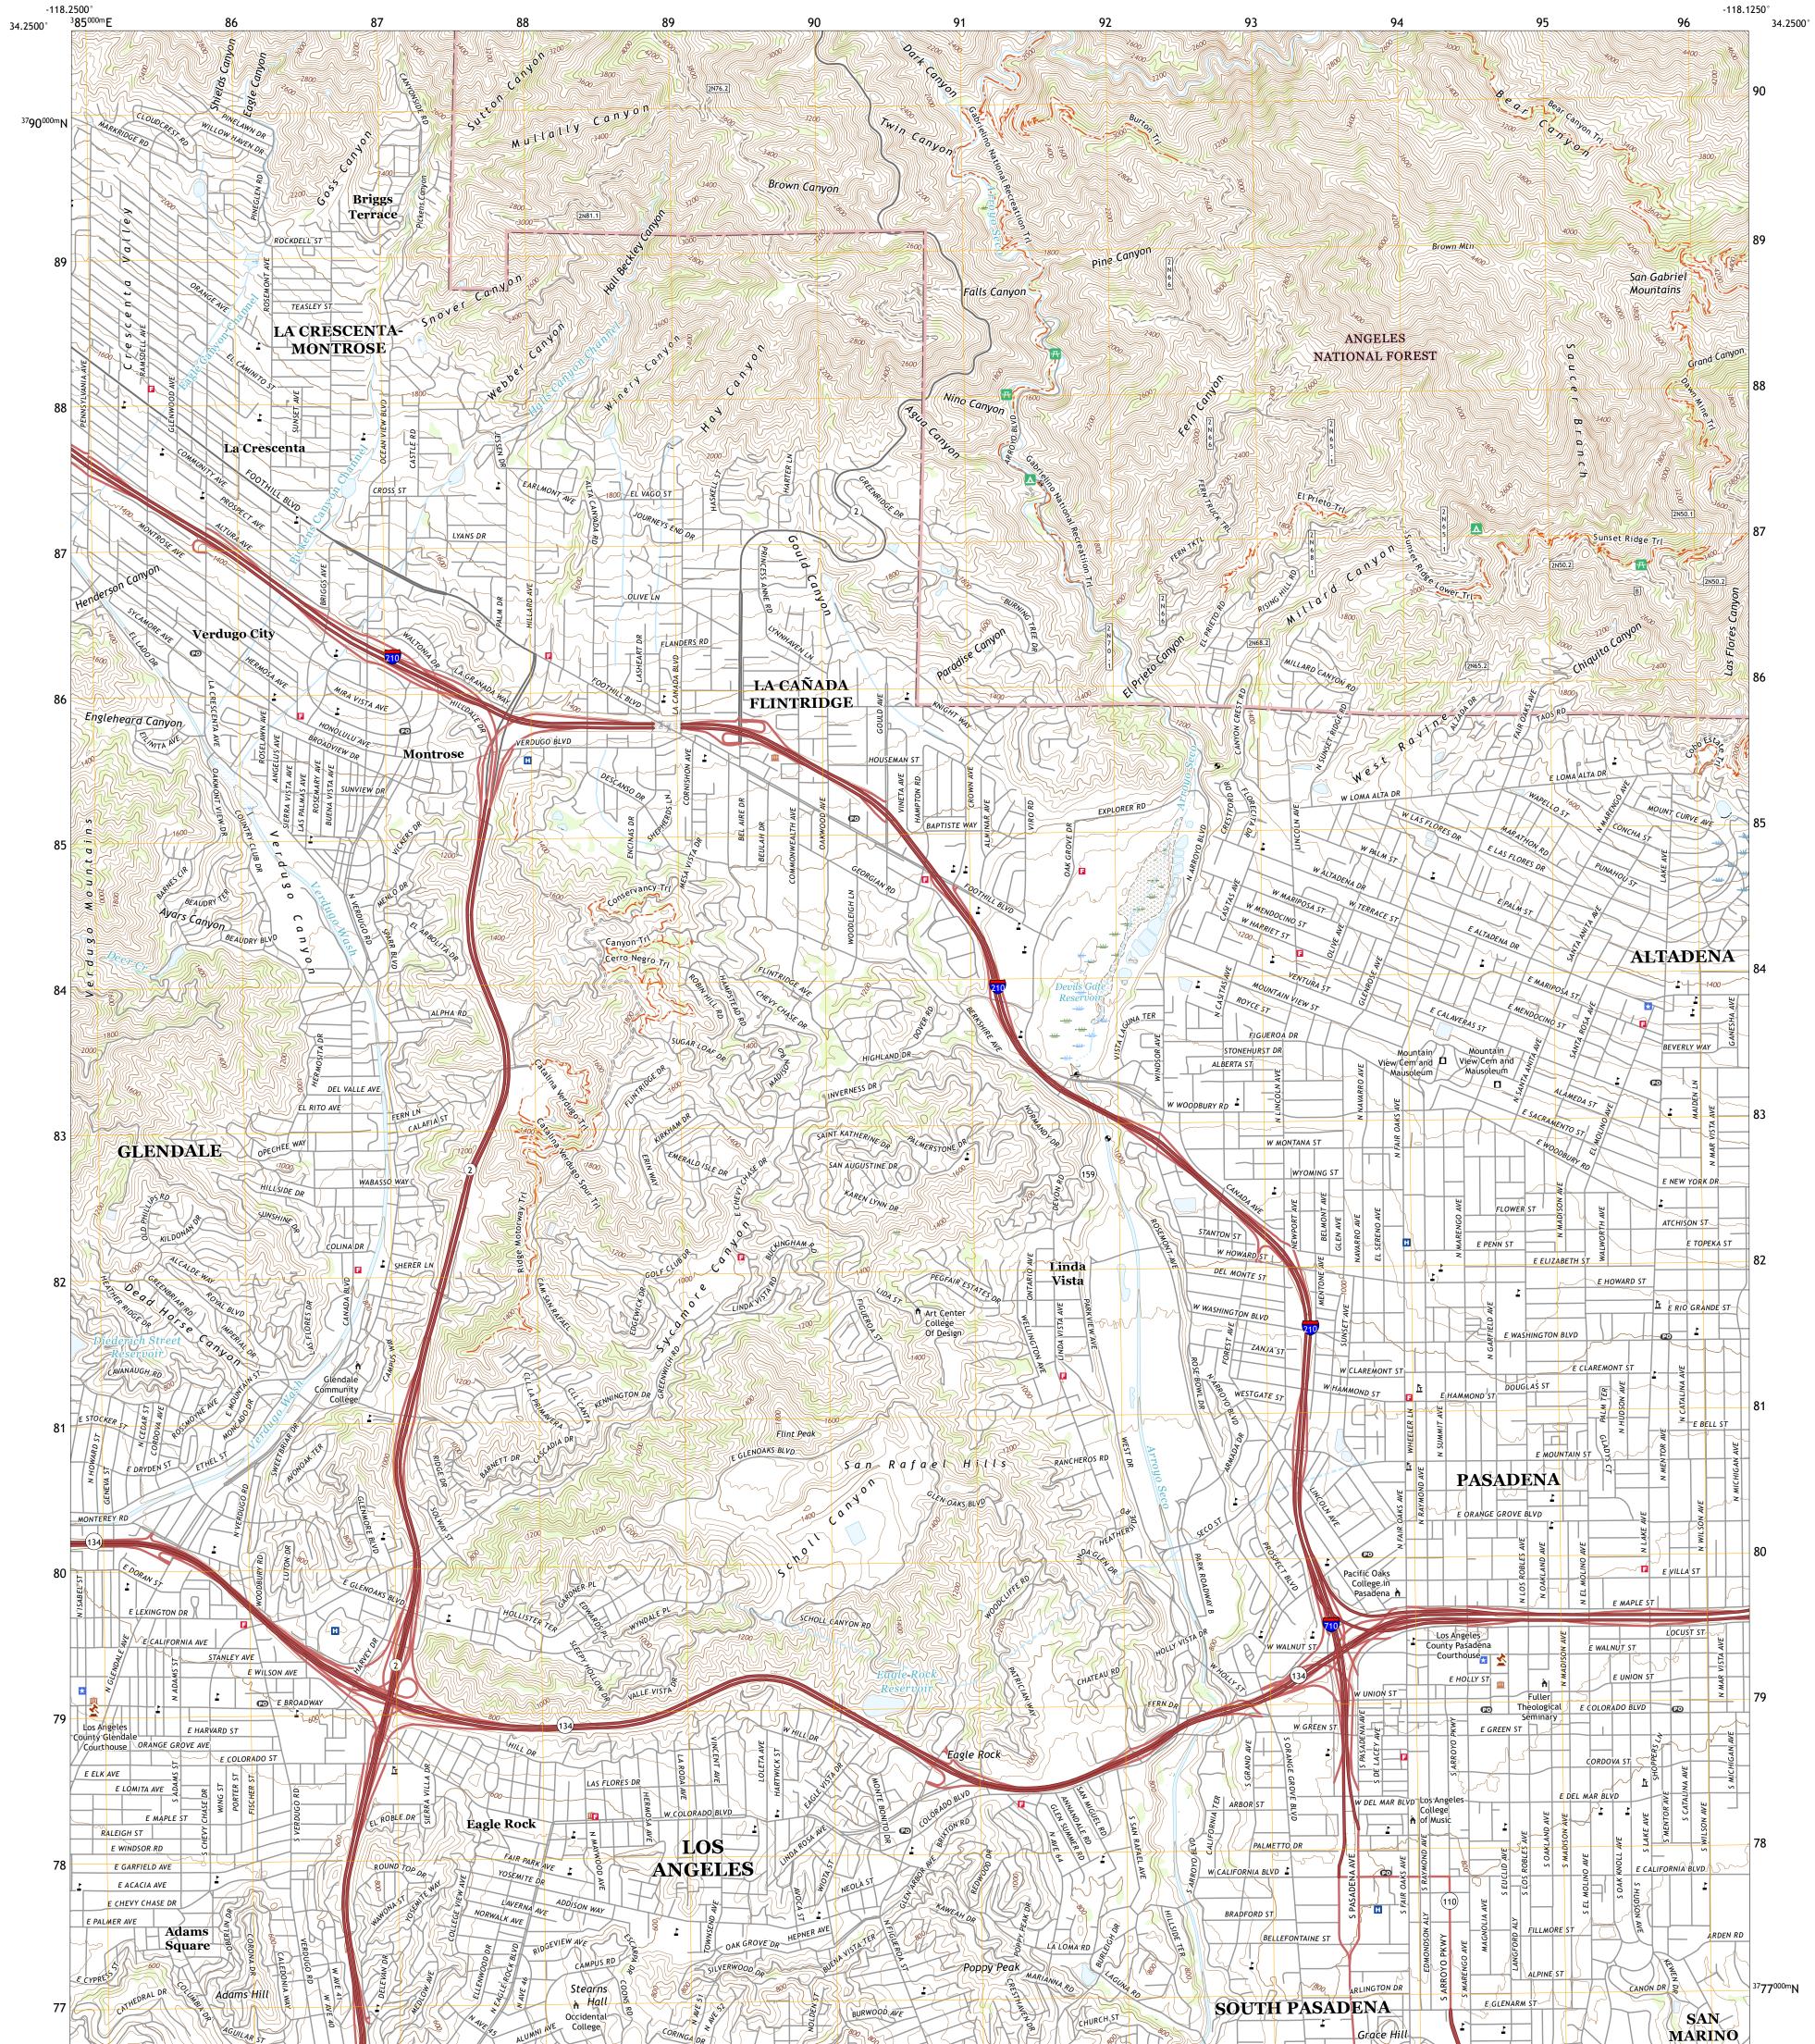

The National Map US Topo

PASADENA QUADRANGLE CALIFORNIA - LOS ANGELES COUNTY 7.5-MINUTE SERIES

Produced by the United States Geological Survey North American Datum of 1983 (NAD83) World Geodetic System of 1984 (WGS84). Projection and 1 000-meter grid:Universal Transverse Mercator, Zone 115 This map is not a legal document. Boundaries may be generalized for this map scale. Private lands within government reservations may not be shown. Obtain permission before entering private lands.