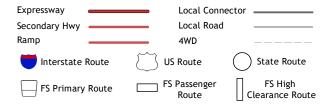

ROAD CLASSIFICATION

NSN. 7643016357336 NGAREF NO.USGSX24K34335

Check with local Forest Service unit for current travel conditions and restrictions.