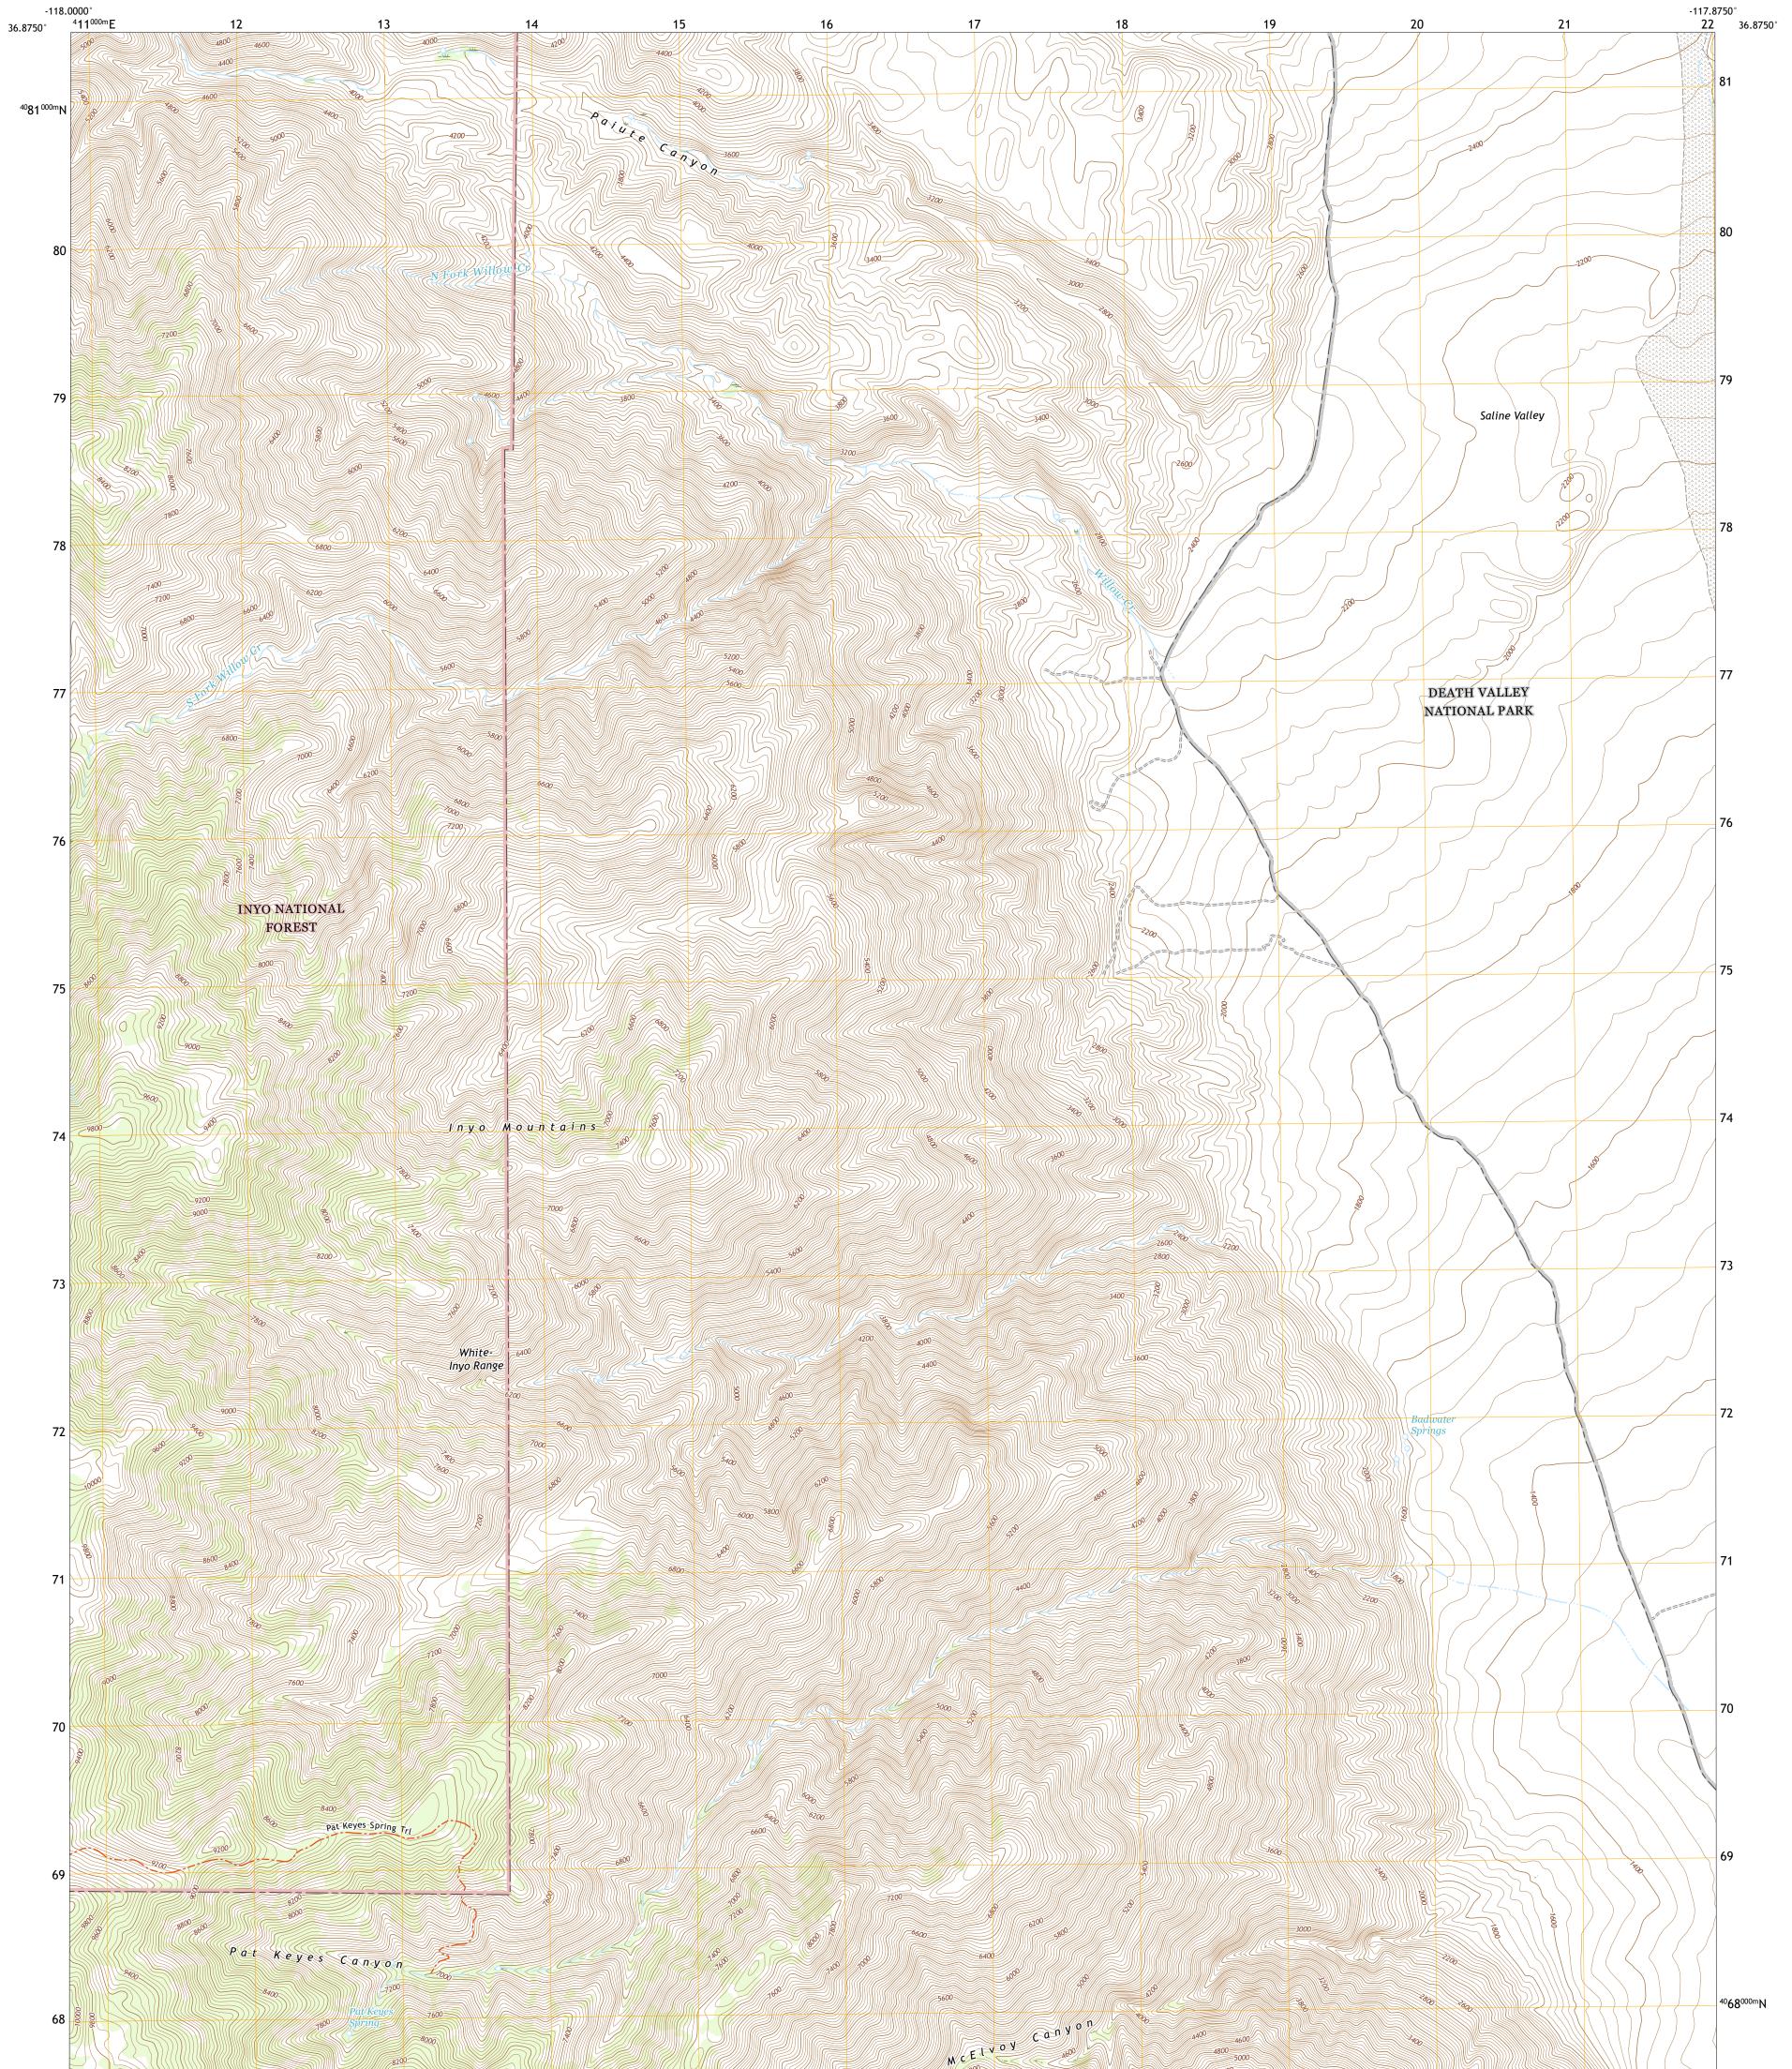

The National Map US Topo

PAT KEYES CANYON QUADRANGLE CALIFORNIA - INYO COUNTY 7.5-MINUTE SERIES

Produced by the United States Geological Survey North American Datum of 1983 (NAD83) World Geodetic System of 1984 (WGS84). Projection and 1 000-meter grid:Universal Transverse Mercator, Zone 11S This map is not a legal document. Boundaries may be generalized for this map scale. Private lands within government reservations may not be shown. Obtain permission before entering private lands.