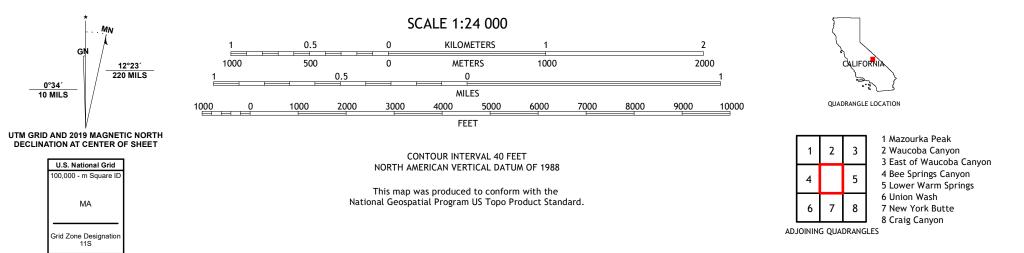

The National Map US Topo

PAT KEYES CANYON QUADRANGLE CALIFORNIA - INYO COUNTY 7.5-MINUTE SERIES

Produced by the United States Geological Survey North American Datum of 1983 (NAD83) World Geodetic System of 1984 (WGS84). Projection and 1 000-meter grid:Universal Transverse Mercator, Zone 11S This map is not a legal document. Boundaries may be generalized for this map scale. Private lands within government reservations may not be shown. Obtain permission before entering private lands.