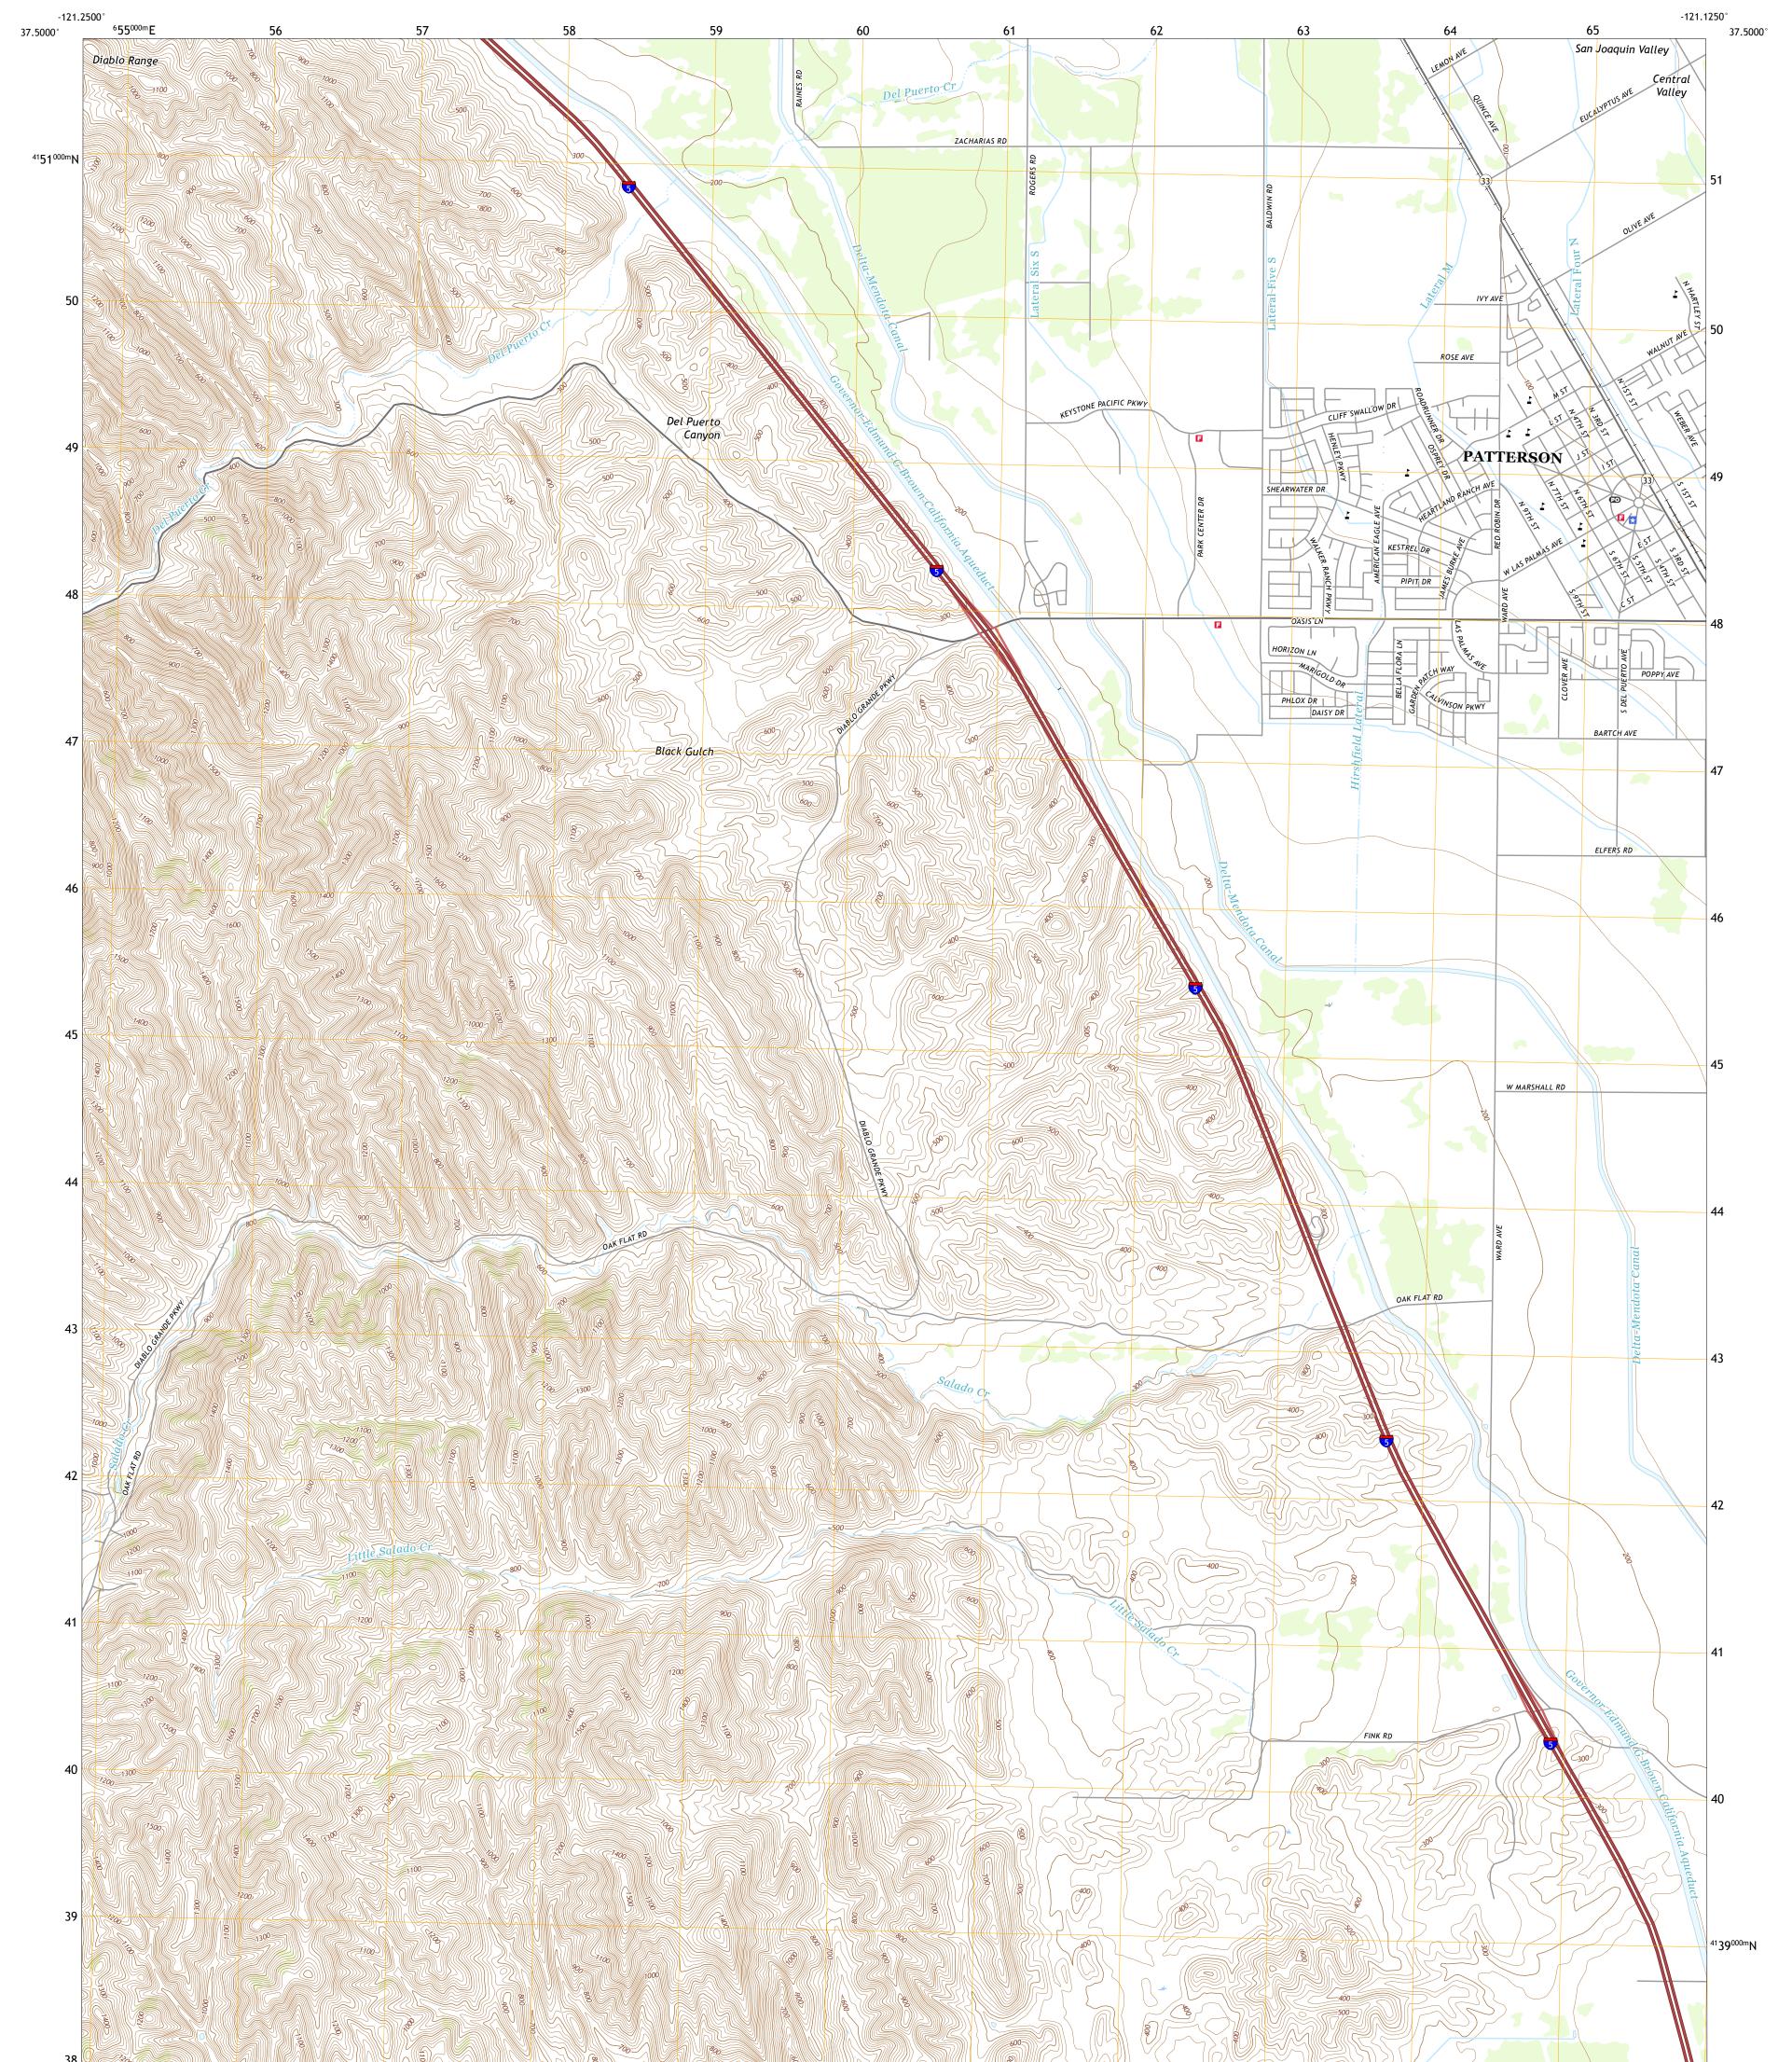

## U.S. DEPARTMENT OF THE INTERIOR U.S. GEOLOGICAL SURVEY









Produced by the United States Geological Survey North American Datum of 1983 (NAD83) World Geodetic System of 1984 (WGS84). Projection and 1 000-meter grid:Universal Transverse Mercator, Zone 10S This map is not a legal document. Boundaries may be generalized for this map scale. Private lands within government reservations may not be shown. Obtain permission before entering private lands.

Imagery......NAIP, June 2016 - October 2016Roads......U.S.CensusNames......GNIS, 1999 - 2018Hydrography.....National Hydrography Dataset, 2005 - 2018Contours.....National Elevation Dataset, 2008Boundaries.....Multiple sources; see metadata file 2016 - 2017Public Land Survey System.....BLM, 2018Wetlands.....FWS National Wetlands Inventory 1982 - 1987



## NSN. 7 6 4 3 0 1 6 3 5 7 3 4 1 9 NGA REF NO.