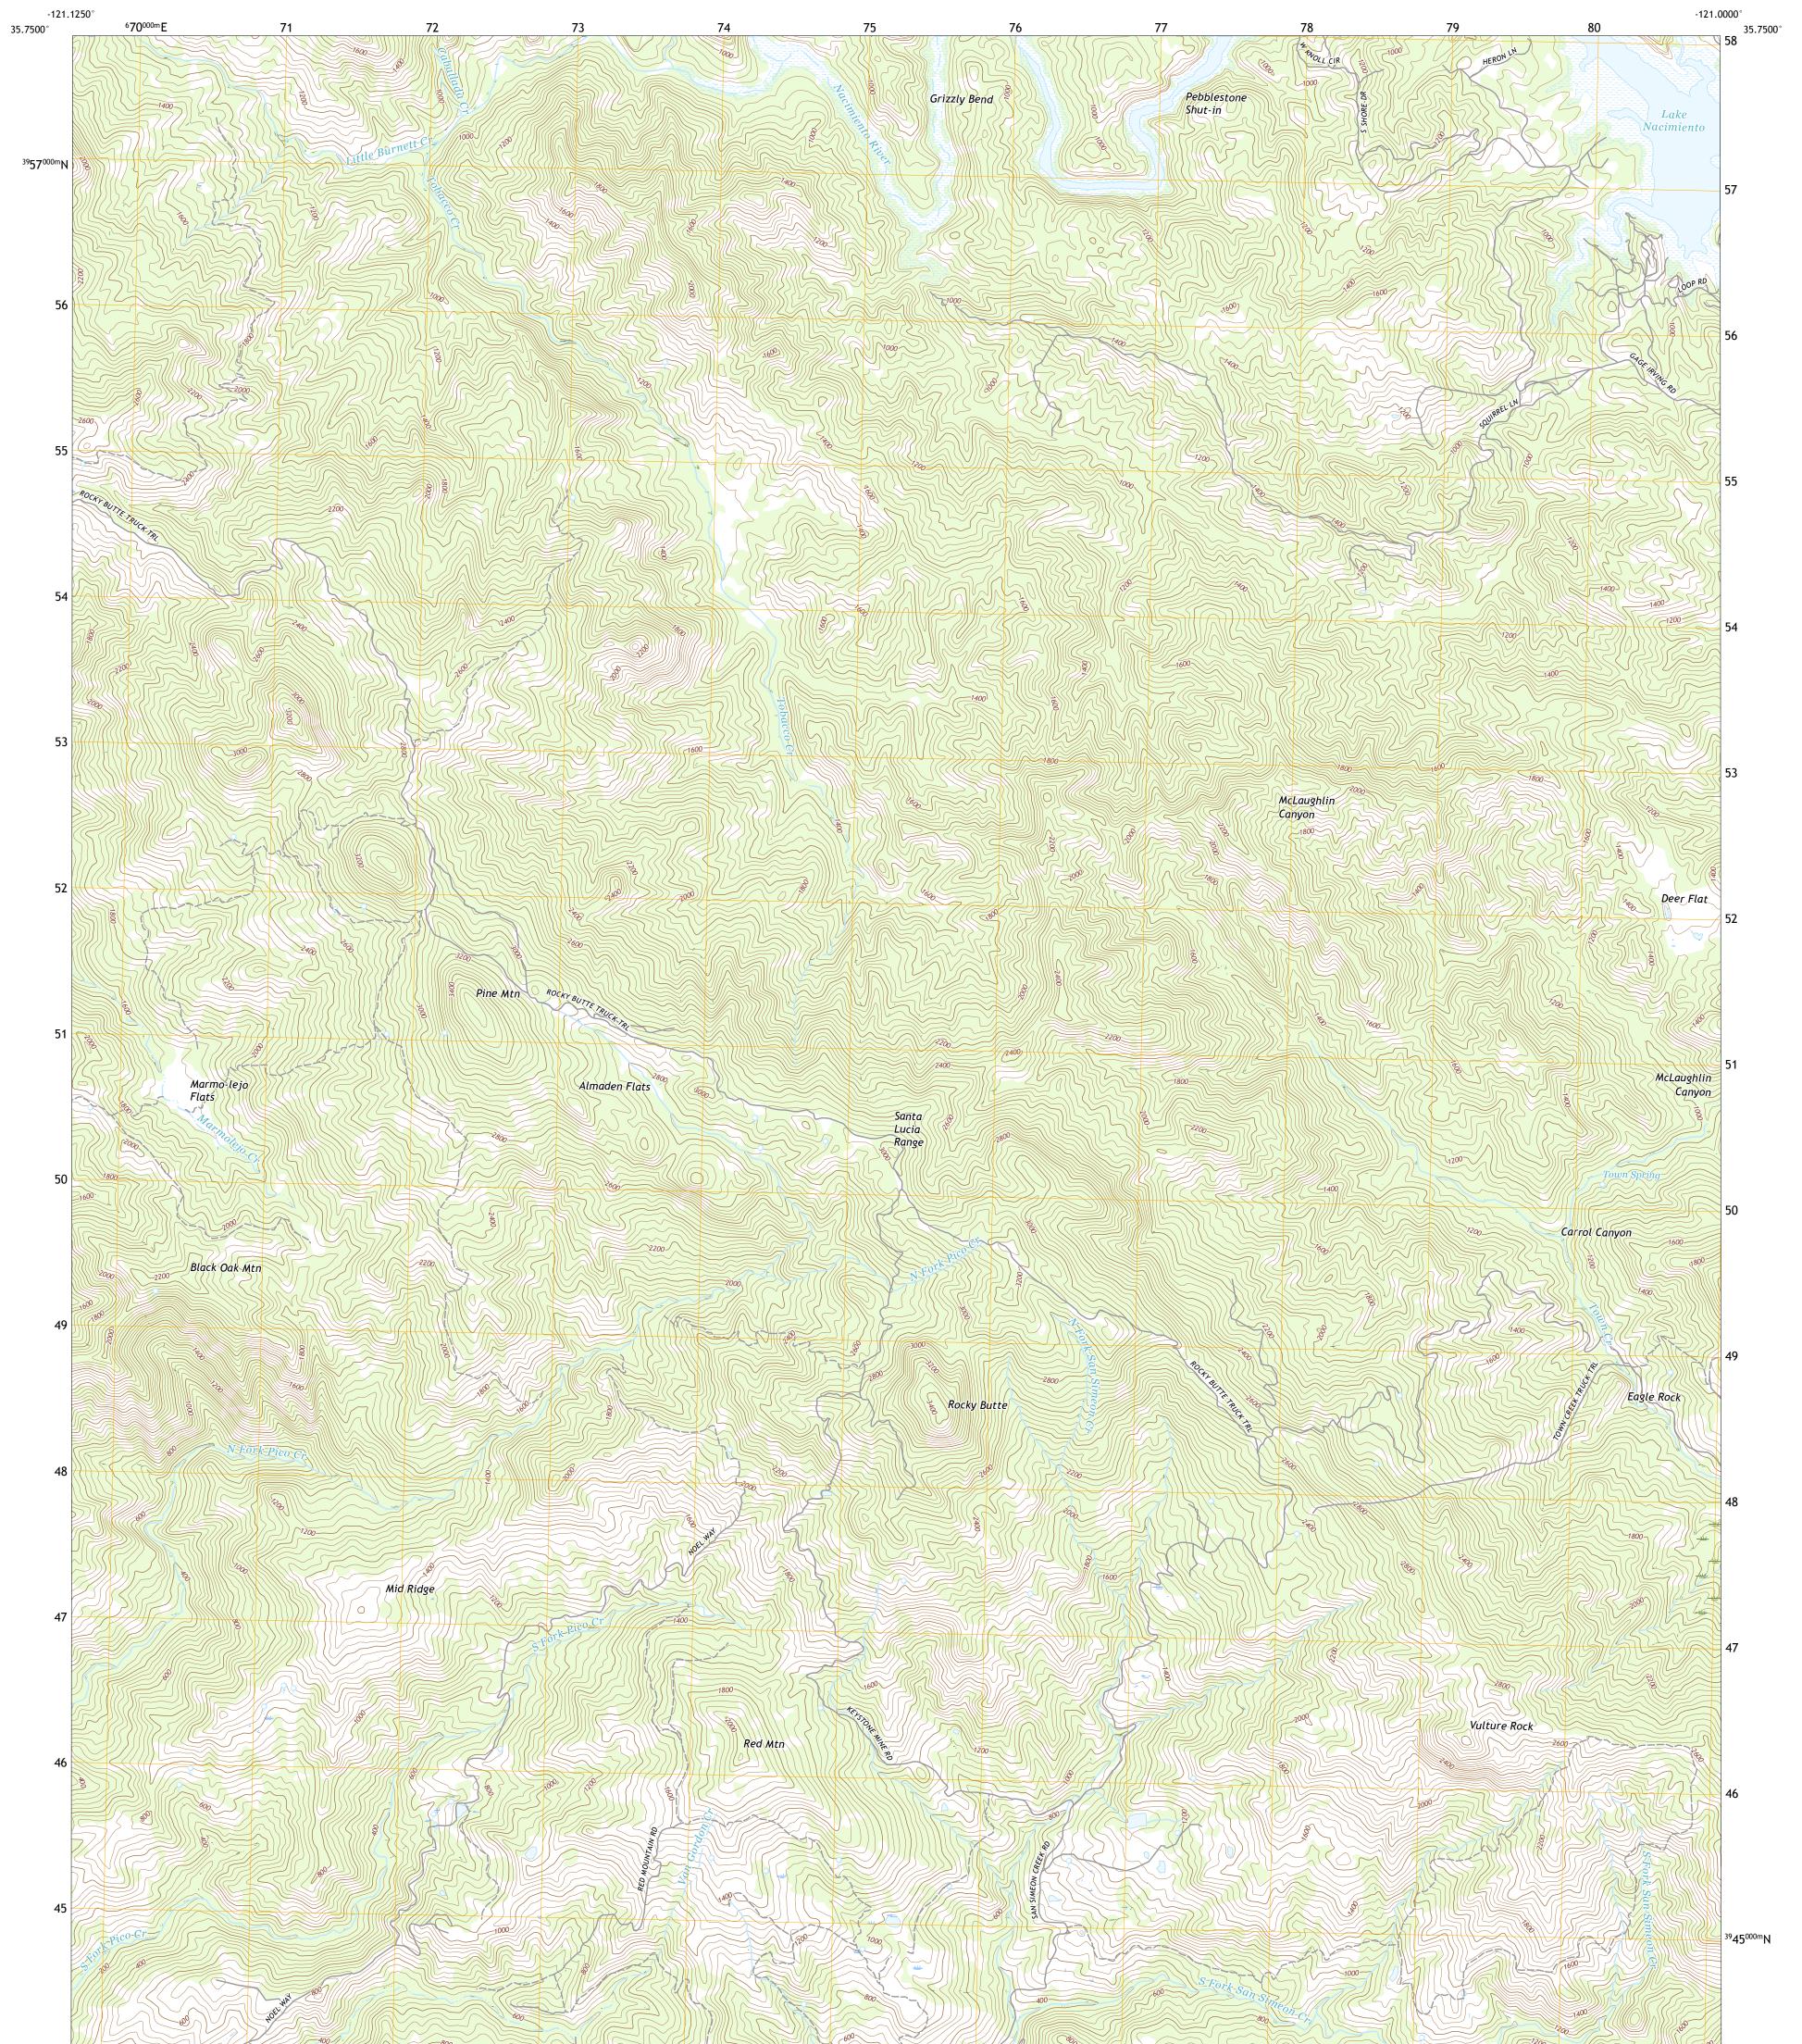

U.S. DEPARTMENT OF THE INTERIOR U.S. GEOLOGICAL SURVEY

PEBBLESTONE SHUT-IN QUADRANGLE CALIFORNIA - SAN LUIS OBISPO COUNTY 7.5-MINUTE SERIES

**Produced by the United States Geological Survey** North American Datum of 1983 (NAD83) World Geodetic System of 1984 (WGS84). Projection and 1 000-meter grid:Universal Transverse Mercator, Zone 10S This map is not a legal document. Boundaries may be generalized for this map scale. Private lands within government reservations may not be shown. Obtain permission before entering private lands.

Imagery......NAIP, June 2016 - October 2016 Roads......NAIP, June 2016 - October 2016 Names......GNIS, 1981 - 2017 Hydrography......GNIS, 1981 - 2017 - 2018 Contours.....National Hydrography Dataset, 2001 - 2018 Contours.....National Elevation Dataset, 2008 Boundaries.....Multiple sources; see metadata file 2016 - 2017 Public Land Survey System......BLM, 2018 Wetlands......BLM, 2015