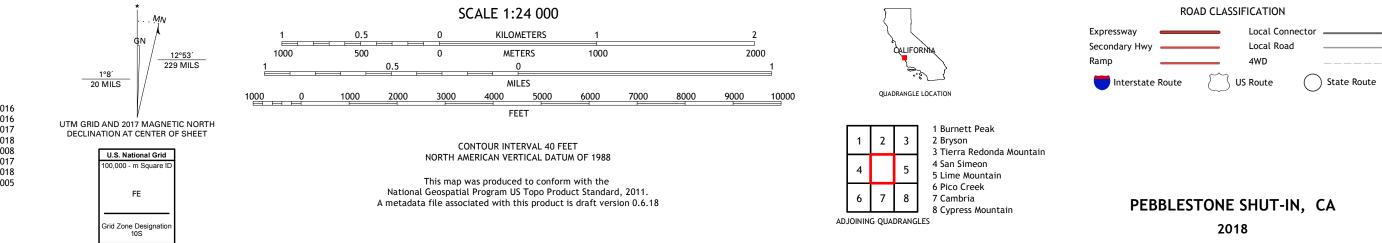

U.S. DEPARTMENT OF THE INTERIOR U.S. GEOLOGICAL SURVEY

PEBBLESTONE SHUT-IN QUADRANGLE CALIFORNIA - SAN LUIS OBISPO COUNTY 7.5-MINUTE SERIES

**Produced by the United States Geological Survey** North American Datum of 1983 (NAD83) World Geodetic System of 1984 (WGS84). Projection and 1 000-meter grid:Universal Transverse Mercator, Zone 10S This map is not a legal document. Boundaries may be generalized for this map scale. Private lands within government reservations may not be shown. Obtain permission before entering private lands.